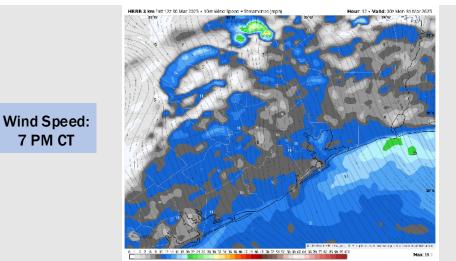

## **Forecast Discussion**

**7 PM CT** 

Precip: Scattered showers, with a few storms, will be possible through 10PM.

Wind: Winds will be out of the S/SE throughout the rest of the day. N of Morgan's Point: Winds will be at 5 - 10 kts throughout the rest of the day. S of Morgan's Point: Winds will be at 8-14kts for the remainder of the PM. A few gusts up to 20 kts will be possible through 8PM for all Stations.