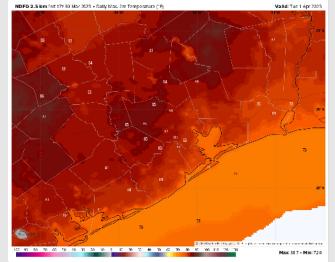

#### High Temps Tuesday

High Temps: N of Morgan's Point: Low 80s F. S of Morgan's Point: Mid -High 70s F.

Visibility: Monitoring a low-end risk for sea fog Tuesday AM. Confidence is low.