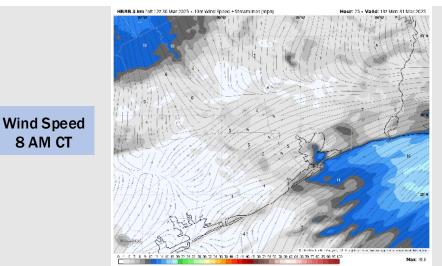

## **Forecast Discussion**

8 AM CT

**Precip:** Favoring dry conditions for Monday.

Wind: Winds will be out of the SSW though 7AM before gradually shifting to be out of the NW by 12PM. N of Morgan's Point: Winds will be at 3 - 8 kts throughout the day. S of Morgan's Point: Winds will be at 3-8 kts throughout the day Sunday.