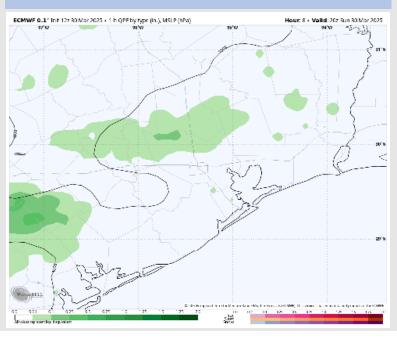

that may/may not agree with the official BAM thinking that's found on the daily slides. This data should be used as a guide only.

## Houston Pilots: SUN. 3/30/2025



## **Forecast Discussion**

**7 PM CT** 

Precip: Scattered showers, with a few storms, will be possible through 10PM.

Wind: Winds will be out of the S/SE throughout the rest of the day. N of Morgan's Point: Winds will be at 5 - 10 kts throughout the rest of the day. S of Morgan's Point: Winds will be at 8-14kts for the remainder of the PM. A few gusts up to 20 kts will be possible through 8PM for all Stations.

Low Temps: N of Morgan's Point: Near 70 F. S of Morgan's Point: Low 70s F.

Visibility: Monitoring risks for sea fog to continue throughout the day. See visibility slide for more info!

#### Precip Image: 3 PM CT







#### Low Temps MON AM

## Houston Pilots: MON. 3/31/2025



## **Forecast Discussion**

8 AM CT

**Precip:** Favoring dry conditions for Monday.

Wind: Winds will be out of the SSW though 7AM before gradually shifting to be out of the NW by 12PM. N of Morgan's Point: Winds will be at 3 - 8 kts throughout the day. S of Morgan's Point: Winds will be at 3-8 kts throughout the day Sunday.

High Temps: N of Morgan's Point: Mid to low 80s F. S of Morgan's Point: Upper 70s F.

Visibility: Watching for sea-fog risks in the AM. See visibility slide for more details!

#### Precip Image: 11 AM CT





#### **High Temps** Monday

## Houston Pilots: TUE. 4/1/2025



## **Forecast Discussion**

**Precip:** A few hit/miss light showers will be possible (30%) for all stations from 10 AM to 7 PM.

Wi