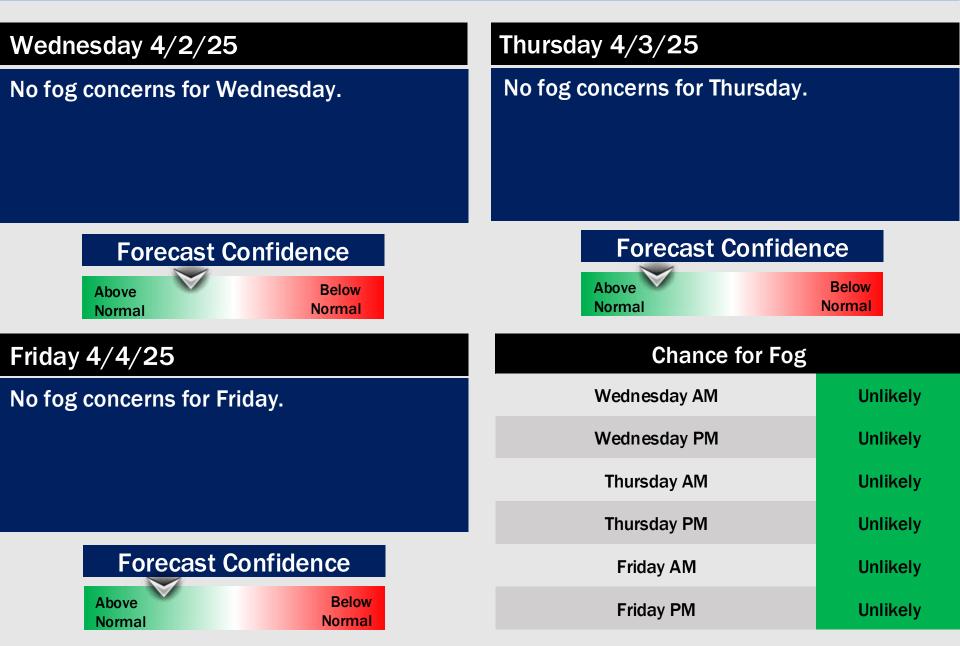

# **Houston Pilots Forecast Package**

Updated: 1:50 PM CT Sunday, March 30, 2025

**Forecaster: Hope Kleitsch** 

## Weather Headlines

- Patchy sea fog risks will continue through this afternoon, gradually building back into the bay this evening. See visibility slide for more details!
- > Wind gusts of 20-25 kts possible TUE.
- Scattered rain chances will be possible throughout the week.

# **Houston Pilots Visibility Report**

#### CURRENT VISIBILITY (1 PM CT)

Favoring patchy sea-fog to linger at Station 51/52 and South, with visibilities of 1 - 3 miles, through the remainder of the afternoon.

| By 7PM, anticipating sea-fog to become more dense at these       |
|------------------------------------------------------------------|
| stations, with areas of visibility dropping to less than 1 mile. |

Sea-fog gradually works to include Stations S. of Morgan's Point by 10PM. Visibilities expected to be 1-2 miles with pockets less than 0.5-mile.

Fog is expected to continue into MON AM. See next slide.

| TIMEFRAME<br>DISCUSSED | THREAT  |
|------------------------|---------|
| CURRENT - 12 AM MON    | Low-Med |