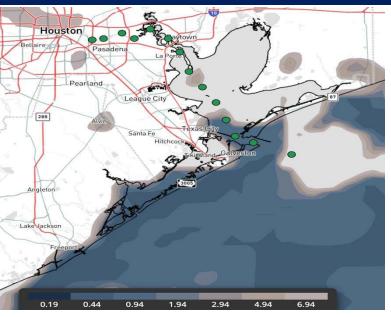

Sea-fog gradually works to include Stations S. of Morgan's Point by 10PM. Visibilities expected to be 1-2 miles with pockets less than 0.5-mile.

Fog is expected to continue into MON AM. See next slide.

# <section-header>

Sea-fog begins to include Stations N. of Morgan's Point after 6AM, with visibilities dropped to 1-2 miles at these Stations.

| TIMEFRAME<br>DISCUSSED | THREAT  |
|------------------------|---------|
| 12 AM - 12 PM MON      | Low-Med |

Fog is then favored to clear N. of Morgan's Point by 9AM, gradually clearing out of the bay by 10AM.

Patchy fog with visibilities down to 1-2 miles may linger at the **Boarding Station** through 12PM.