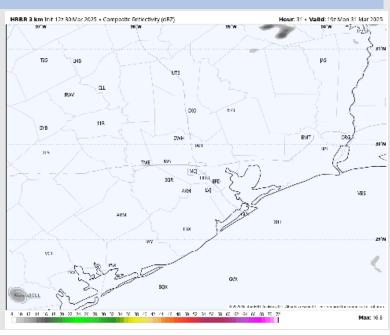

f Morgan's Point: Near 70 F. S of Morgan's Point: Low 70s F.

Visibility: Monitoring risks for sea fog to continue throughout the day. See visibility slide for more info!

#### Precip Image: 3 PM CT







#### Low Temps MON AM

## Houston Pilots: MON. 3/31/2025



## **Forecast Discussion**

8 AM CT

**Precip:** Favoring dry conditions for Monday.

Wind: Winds will be out of the SSW though 7AM before gradually shifting to be out of the NW by 12PM. N of Morgan's Point: Winds will be at 3 - 8 kts throughout the day. S of Morgan's Point: Winds will be at 3-8 kts throughout the day Sunday.

High Temps: N of Morgan's Point: Mid to low 80s F. S of Morgan's Point: Upper 70s F.

Visibility: Watching for sea-fog risks in the AM. See visibility slide for more details!

#### Precip Image: 11 AM CT





#### **High Temps** Monday

## Houston Pilots: TUE. 4/1/2025



## **Forecast Discussion**

**Precip:** A few hit/miss light showers will be possible (30%) for all stations from 10 AM to 7 PM.

Wind: Winds will be out of the SE throughout the day. N of Morgan's Point: Winds will be at 5 – 10 kts through the day. S of Morgan's Point: Winds will be at 3 – 8 kts through 10 AM, increasing to 7 – 12 kts after that time. Winds will then increase again to 10 – 15 kts after 8 PM. Wind gusts of 20 – 25 kts in play for all Stations after 10 AM.

High Temps: N of Morgan's Point: Low 80s F. S of Morgan's Point: Mid -High 70s F.

Visibility: Monitoring a low-end risk for sea fog Tuesday AM. Confidence is low.

#### Precip Image: 12 PM CT









#### High Temps Tuesday

## Houston Pilots: 3/30/25