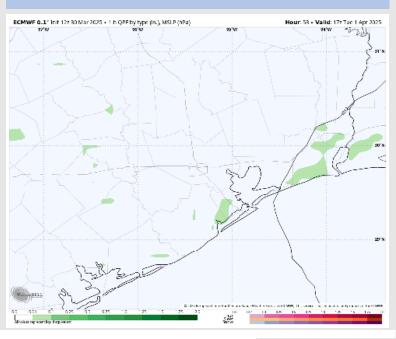

ility slide for more details!

#### Precip Image: 11 AM CT





#### **High Temps** Monday

## Houston Pilots: TUE. 4/1/2025



## **Forecast Discussion**

**Precip:** A few hit/miss light showers will be possible (30%) for all stations from 10 AM to 7 PM.

Wind: Winds will be out of the SE throughout the day. N of Morgan's Point: Winds will be at 5 – 10 kts through the day. S of Morgan's Point: Winds will be at 3 – 8 kts through 10 AM, increasing to 7 – 12 kts after that time. Winds will then increase again to 10 – 15 kts after 8 PM. Wind gusts of 20 – 25 kts in play for all Stations after 10 AM.

High Temps: N of Morgan's Point: Low 80s F. S of Morgan's Point: Mid -High 70s F.

Visibility: Monitoring a low-end risk for sea fog Tuesday AM. Confidence is low.

#### Precip Image: 12 PM CT









#### High Temps Tuesday

## Houston Pilots: 3/30/25





- Temps are expected to be much above normal for the next 7 days. Scattered rain chances are favored throughout the week.
- > Slightly above normal temps and near normal rainfall are expected for week 2.
- Much above normal temperatures and below normal precipitation chances are expected for the weeks <sup>3</sup>/<sub>4</sub> timeframe.