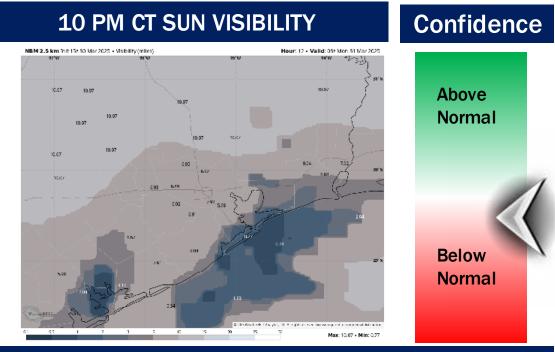

Sea-fog gradually works to include Stations S. of Morgan's Point by 10PM. Visibilities expected to be 1-2 miles with pockets less than 0.5-mile.

Fog is expected to continue into MON AM. See next slide.

# <section-header>

Sea-fog begins to include Stations N. of Morgan's Point after 6AM, with visibilities dropped to 1-2 miles at these Stations.

| TIMEFRAME<br>DISCUSSED | THREAT  |
|------------------------|---------|
| 12 AM - 12 PM MON      | Low-Med |

Fog is then favored to clear N. of Morgan's Point by 9AM, gradually clearing out of the bay by 10AM.

Patchy fog with visibilities down to 1-2 miles may linger at the **Boarding Station** through 12PM.