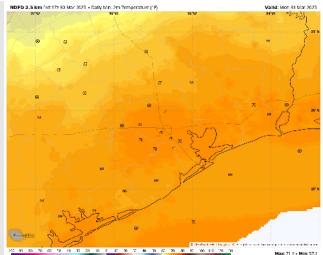

t may/may not agree with the official BAM thinking that's found on the daily slides. This data should be used as a guide only.

## Houston Pilots: SUN. 3/30/2025



## **Forecast Discussion**

**7 PM CT** 

Precip: Scattered showers, with a few storms, will be possible through 10PM.

Wind: Winds will be out of the S/SE throughout the rest of the day. N of Morgan's Point: Winds will be at 5 - 10 kts throughout the rest of the day. S of Morgan's Point: Winds will be at 8-14kts for the remainder of the PM. A few gusts up to 20 kts will be possible through 8PM for all Stations.

Low Temps: N of Morgan's Point: Near 70 F. S of Morgan's Point: Low 70s F.

Visibility: Monitoring risks for sea fog to continue throughout the day. See visibility slide for more info!

#### Precip Image: 3 PM CT







#### Low Temps MON AM

## Houston Pilots: MON. 3/31/2025



## **Forecast Discussion**

8 AM CT

**Precip:** Favoring dry conditions for Monday.

Wind: Winds will be out of the SSW though 7AM before gradually shifting to be out of the NW by 12PM. N of Morgan's Point: Winds will be at 3 - 8 kts throughout the day. S of Morgan's Point: Winds will be at 3-8 kts throughout the day Sunday.

High Temps: N of Morgan's Point: Mid to low 80s F. S of Morgan's Point: Upper 70s F.

Visibility: Watching for sea-fog risks in the AM. See visibility slide for more details!

#### Precip Image: 11 AM CT





#### **High Temps** Monday

## Houston Pilots: TUE. 4/1/2025



## **Forecast Discussion**

**Precip:** A few hit/miss light showers will be possible (30%) for all stations from 10 AM to 7 PM.

Wind: