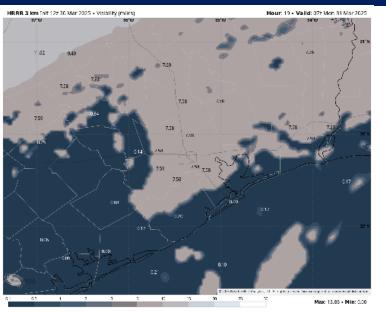

#### CURRENT VISIBILITY (1 PM CT)

Favoring patchy sea-fog to linger at Station 51/52 and South, with visibilities of 1 - 3 miles, through the remainder of the afternoon.

| By 7PM, anticipating sea-fog to become more dense at these       |
|------------------------------------------------------------------|
| stations, with areas of visibility dropping to less than 1 mile. |

Sea-fog gradually works to include Stations S. of Morgan's Point by 10PM. Visibilities expected to be 1-2 miles with pockets less than 0.5-mile.

Fog is expected to continue into MON AM. See next slide.