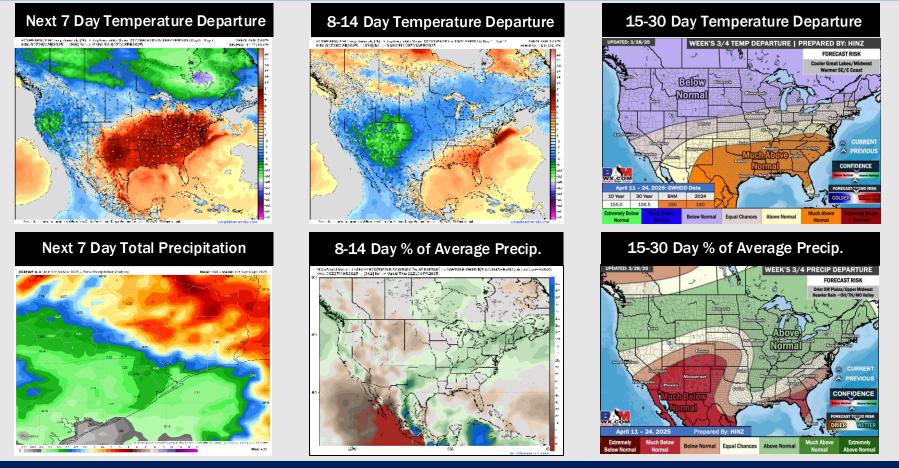

## Houston Pilots: 3/30/25

- Temps are expected to be much above normal for the next 7 days. Scattered rain chances are favored throughout the week.
- > Slightly above normal temps and near normal rainfall are expected for week 2.
- Much above normal temperatures and below normal precipitation chances are expected for the weeks <sup>3</sup>/<sub>4</sub> timeframe.