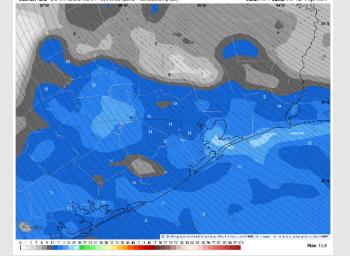

#### Precip Image: 12 PM CT

## **Forecast Discussion**

**Precip:** A few hit/miss light showers will be possible (30%) for all stations from 10 AM to 7 PM.

Wind: Winds will be out of the SE throughout the day. N of Morgan's Point: Winds will be at 5 – 10 kts through the day. S of Morgan's Point: Winds will be at 3 – 8 kts through 10 AM, increasing to 7 – 12 kts after that time. Winds will then increase again to 10 – 15 kts after 8 PM. Wind gusts of 20 – 25 kts in play for all Stations after 10 AM.

High Temps: N of Morgan's Point: Low 80s F. S of Morgan's Point: Mid -High 70s F.

Visibility: Monitoring a low-end risk for sea fog Tuesday AM. Confidence is low.