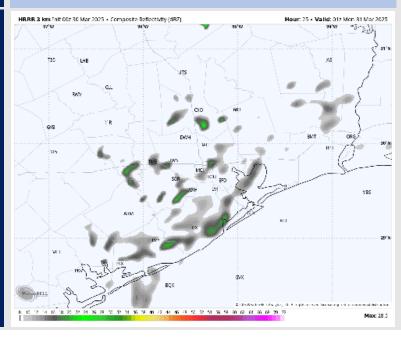

#### **Forecast Discussion**

**Precip:** Scattered light showers and drizzle will be in play for all Stations after 3 PM and will linger through the rest of the day.

Wind: Winds will be out of the SE throughout the day. N of Morgan's Point: Winds will be at 5 - 10 kts throughout the day. S of Morgan's Point: Winds will be at 8-14kts for the entire day.

#### Precip Image: 8 PM CT

Wind Speed: 3 PM CT

High Temps Today