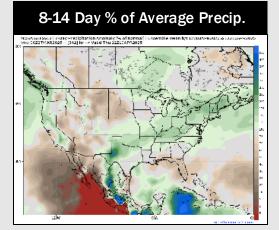

# **Houston Pilots: 3/30/25**

- Temps are expected to be much above normal for the next 7 days. Rain chances continue into the weekend, with several inches of rainfall possible.
- > Slightly above normal temps and near normal rainfall are expected for week 2.
- > Much above normal temperatures and below normal precipitation chances are expected for the weeks 3/4 timeframe.