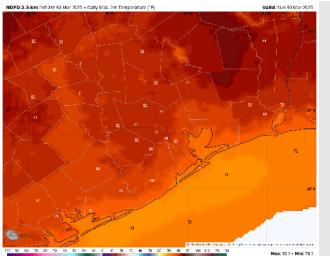

High Temps: N of Morgan's Point: Low 80s F. S of Morgan's Point: Mid to upper 70s F.

Visibility: Monitoring risks for sea fog to continue throughout the day. See visibility slide for more info!

#### Precip Image: 8 PM CT

Wind Speed: 3 PM CT

High Temps Today