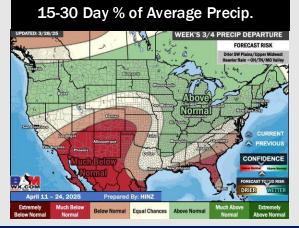

# **Houston Pilots: 3/30/25**

- Temps are expected to be much above normal for the next 7 days. Rain chances continue into the weekend, with several inches of rainfall possible.
- > Slightly above normal temps and near normal rainfall are expected for week 2.
- > Much above normal temperatures and below normal precipitation chances are expected for the weeks 3/4 timeframe.