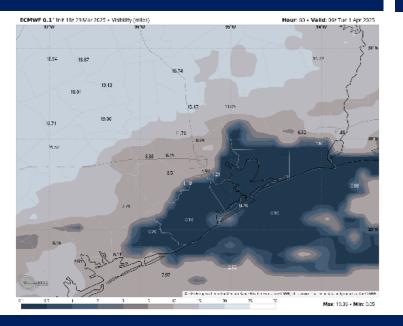

#### 1 PM CT MON VISIBILITY

#### 2 AM CT TUE VISIBILITY

#### Confidence

As a front stalls along the coastline, patchy sea fog risks are expected to form over Stations 25/26, 11/12 and the Boarding Station MON afternoon. Visibilities of 1-2 miles will be in play.

Patchy risks are expected to then slowly drift North into the bay after 4 PM, affecting Stations S of Morgan's Point with 1-2-mile visibilities.

After 12 AM TUE, fog risks are expected to expand further and become denser, affecting all Stations with visibilities of less than 1 mile.

Visibilities are expected to quickly improve for all Stations after 8 AM TUE as sea fog clears. Confidence is low on exact start and end times.

# TIMEFRAME THREAT DISCUSSED 12 PM MON – 8 AM TUE Low-Med