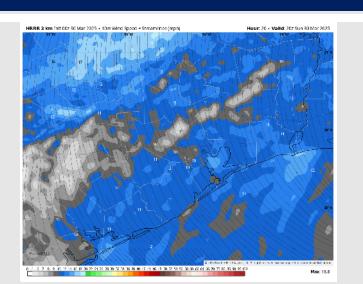

#### **Forecast Discussion**

**Precip:** Scattered light showers and drizzle will be in play for all Stations after 3 PM and will linger through the rest of the day.

Wind: Winds will be out of the SE throughout the day. N of Morgan's Point: Winds will be at 5 - 10 kts throughout the day. S of Morgan's Point: Winds will be at 8-14kts for the entire day.

#### Precip Image: 8 PM CT

Wind Speed: 3 PM CT

High Temps Today