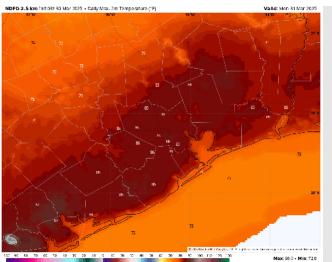

High Temps: N of Morgan's Point: Mid to low 80s F. S of Morgan's Point: Upper 70s F.

Visibility: Monitoring a low-end sea fog risk for Stations S of Morgan's Point after 12 PM.