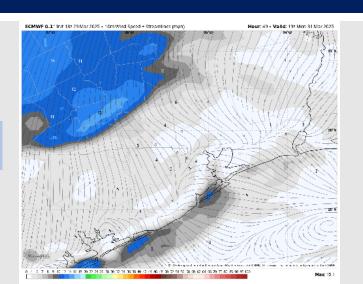

#### **Forecast Discussion**

**Precip:** Favoring dry conditions for Monday.

Wind: Winds will be out of the SSW through 7 AM, briefly becoming variable through 12 PM. After that time, a boundary is expected to stall along the shoreline, keeping winds N of 25/26 out of the NNW and winds S of 25/26 out of the SSE. N of Morgan's Point: Winds will be at 4 - 10 kts throughout the day. S of Morgan's Point: Winds will be at 2-8 kts throughout the day Sunday.