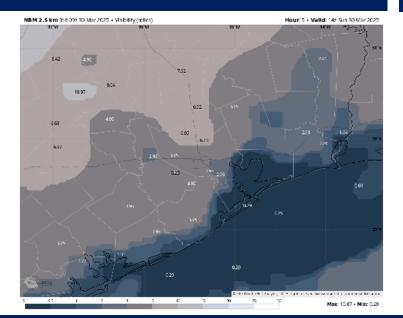

#### 9 AM CT SUN VISIBILITY

#### Confidence

Dense sea fog will continue to be scattered to widespread in nature for Stations South of Morgan's Point with reduced visibilities of 0.5 miles or less through ~11 AM CT.

After 11 AM, sea fog risks will be confided to Station 51/52 through the Boarding Station until 3 PM in a patchy nature, with reduced visibilities of 0.5 to 1 mile in play.

After 3 PM, sea fog is expected to clear out until later into SUN evening