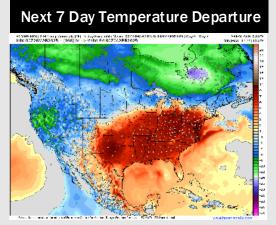

# **Houston Pilots: 3/30/25**

- Temps are expected to be much above normal for the next 7 days. Rain chances continue into the weekend, with several inches of rainfall possible.
- > Slightly above normal temps and near normal rainfall are expected for week 2.
- > Much above normal temperatures and below normal precipitation chances are expected for the weeks 3/4 timeframe.