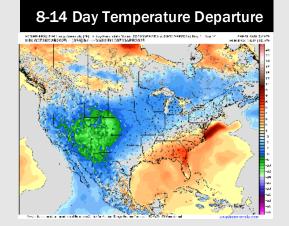

# **Houston Pilots: 3/30/25**

- Temps are expected to be much above normal for the next 7 days. Rain chances continue into the weekend, with several inches of rainfall possible.
- > Slightly above normal temps and near normal rainfall are expected for week 2.
- > Much above normal temperatures and below normal precipitation chances are expected for the weeks 3/4 timeframe.