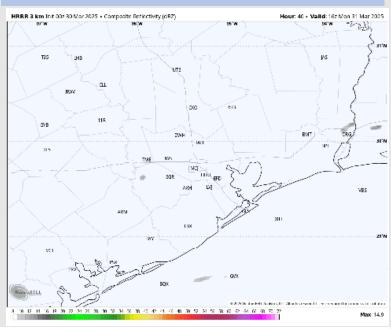

**Current Radar 6:25 AM CT** 

As always, please do not hesitate to reach out to us with any forecast questions at (317)-560-8122. Press 1 for forecast questions.

You can also access real-time forecast updates and 24/7 meteorological chat assistance on your <u>Clarity</u> app. Click <u>here</u> for login assistance.