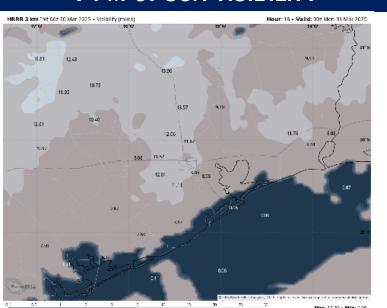

#### 7 PM CT SUN VISIBILITY

#### Confidence

Sea fog is expected to work back into the area SUN evening towards 7 PM for Stations 51/52 and South. Reduced visibilities of 0.5-1 mile with locally less than 0.5 miles will be in play.

This risk will continue through 4 AM CT MON before seas fog slowly becomes confided to Stations 11/12 and the Boarding Station.

Sea fog will continue at Stations 11/12 and the Boarding Station through ~9 AM MON before clearing for the rest of the AM hours.