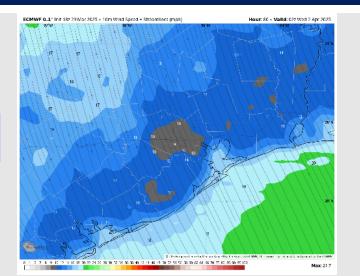

mps Monday

# Houston Pilots: TUE. 4/1/2025





#### **Forecast Discussion**

**Precip:** A few hit/miss light showers will be possible (30%) for all stations from 11 AM to 6 PM.

Wind: Winds will be out of the SE throughout the day. N of Morgan's Point: Winds will be at 3 – 8 kts through 12 PM, increasing to 5 – 10 kts after that time. S of Morgan's Point: Winds will be at 3 – 8 kts through 12 PM, increasing to 7 – 12 kts after that time. Winds will then increase again to 10 – 15 kts after 8 PM. Wind gusts of 20 – 25 kts in play for all Stations after 12 PM.

High Temps: N of Morgan's Point: Low 80s F. S of Morgan's Point: Mid - High 70s F.

Visibility: Monitoring a low-end risk for sea fog to linger into Tuesday AM. Confidence is low.

#### Precip Image: 1 PM CT



Wind Speed: 9 PM CT





High Temps Tuesday

# **Houston Pilots: 3/30/25**

















- Temps are expected to be much above normal for the next 7 days. Rain chances continue into the weekend, with several inches of rainfall possible.
- > Slightly above normal temps and near normal rainfall are expected for week 2.
- > Much above normal temperatures and below normal precipitation chances are expected for the weeks 3/4 timeframe.