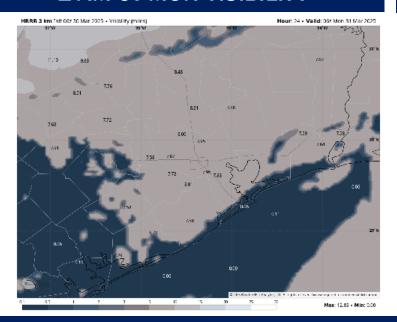

#### 9 AM CT SUN VISIBILITY

#### Confidence

Dense sea fog will continue to be scattered to widespread in nature for Stations South of Morgan's Point with reduced visibilities of 0.5 miles or less through ~11 AM CT.

After 11 AM, sea fog risks will be confided to Station 51/52 through the Boarding Station until 3 PM in a patchy nature, with reduced visibilities of 0.5 to 1 mile in play.

After 3 PM, sea fog is expected to clear out until later into SUN evening

# TIMEFRAME THREAT DISCUSSED CURRENT - 3 PM SUN Med