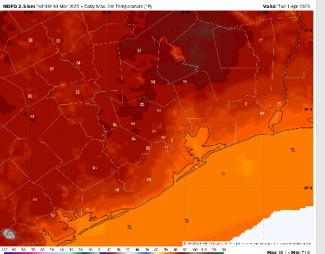

High Temps: N of Morgan's Point: Low 80s F. S of Morgan's Point: Mid to upper 70s F.

Visibility: Monitoring risks for sea fog to continue throughout the day. See visibility slide for more info!

#### Precip Image: 8 PM CT

Wind Speed: 3 PM CT

High Temps Today