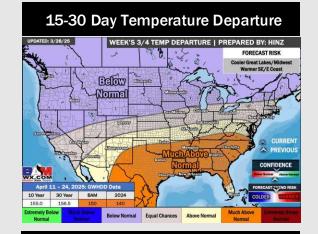

# **Houston Pilots: 3/30/25**

- Temps are expected to be much above normal for the next 7 days. Rain chances continue into the weekend, with several inches of rainfall possible.
- > Slightly above normal temps and near normal rainfall are expected for week 2.
- > Much above normal temperatures and below normal precipitation chances are expected for the weeks 3/4 timeframe.