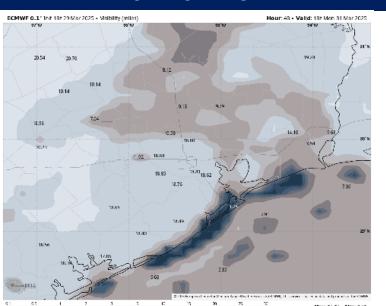

#### 1 PM CT MON VISIBILITY

#### 2 AM CT TUE VISIBILITY

#### Confidence

As a front stalls along the coastline, patchy sea fog risks are expected to form over Stations 25/26, 11/12 and the Boarding Station MON afternoon. Visibilities of 1-2 miles will be in play.

Patchy risks are expected to then slowly drift North into the bay after 4 PM, affecting Stations S of Morgan's Point with 1-2-mile visibilities.

After 12 AM TUE, fog risks are expected to expand further and become denser, affecting all Stations with visibilities of less than 1 mile.

Visibilities are expected to quickly improve for all Stations after 8 AM TUE as sea fog clears. Confidence is low on exact start and end times.

# TIMEFRAME THREAT DISCUSSED 12 PM MON – 8 AM TUE Low-Med