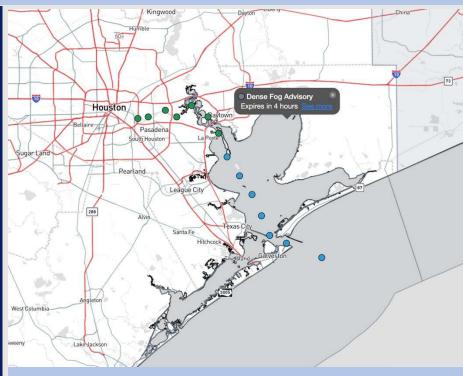

**Current Radar 6:25 AM CT** 

As always, please do not hesitate to reach out to us with any forecast questions at (317)-560-8122. Press 1 for forecast questions.

You can also access real-time forecast updates and 24/7 meteorological chat assistance on your <u>Clarity</u> app. Click <u>here</u> for login assistance.

#### **CURRENT VISIBILITY (6 AM CT)**

#### Confidence

Dense sea fog will continue to be scattered to widespread in nature for Stations South of Morgan's Point with reduced visibilities of 0.5 miles or less through ~11 AM CT.

After 11 AM, sea fog risks will be confided to Station 51/52 through the Boarding Station until 3 PM in a patchy nature, with reduced visibilities of 0.5 to 1 mile in play.