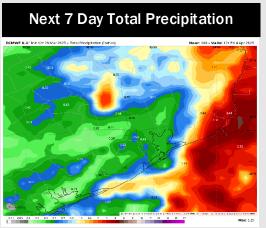

# **Houston Pilots: 3/30/25**

- Temps are expected to be much above normal for the next 7 days. Rain chances continue into the weekend, with several inches of rainfall possible.
- > Slightly above normal temps and near normal rainfall are expected for week 2.
- > Much above normal temperatures and below normal precipitation chances are expected for the weeks 3/4 timeframe.