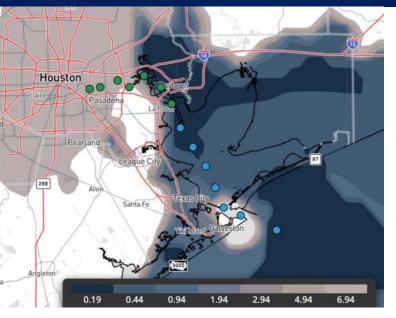

#### **1 PM CT MON VISIBILITY**

#### **2 AM CT TUE VISIBILITY**

As a front stalls along the coastline, patchy sea fog risks are expected to form over Stations 25/26, 11/12 and the Boarding Station MON afternoon. Visibilities of 1-2 miles will be in play.

| Patchy risks are expected to then slowly drift North into the bay after 4 |
|---------------------------------------------------------------------------|
| PM, affecting Stations S of Morgan's Point with 1-2-mile visibilities.    |