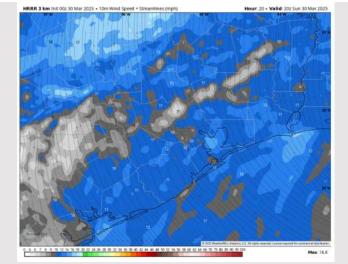

#### **Forecast Discussion**

**Precip:** Scattered light showers and drizzle will be in play for all Stations after 3 PM and will linger through the rest of the day.

Wind: Winds will be out of the SE throughout the day. N of Morgan's Point: Winds will be at 5 - 10 kts throughout the day. S of Morgan's Point: Winds will be at 8-14kts for the entire day.

#### Precip Image: 8 PM CT

Wind Speed: 3 PM CT

High Temps Today