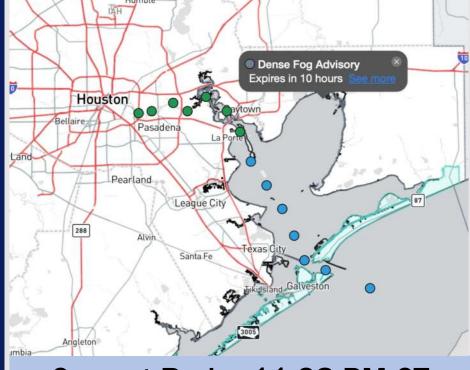

#### CURRENT VISIBILITY (11 PM CT)

# <section-header><section-header>

Patchy sea fog risks will continue to be in play for all Stations over the coming hours. Stations N of Morgan's Point will likely see the patchiest risks, with brief periods of improved visibility. Visibilities of less than 1 mile will be in play.

| TIMEFRAME<br>DISCUSSED | THREAT  |
|------------------------|---------|
| CURRENT – 3 PM SUN     | Low-Med |

After 4 AM, sea fog risks will fully clear out for Stations North of Station 51/52.

Patchy sea fog will remain in play for Station 51/52 through the Boarding Station until 3 PM, after which time sea fog is expected to clear out for all Stations until Monday.