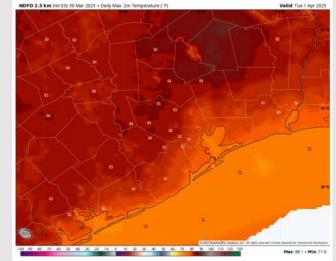

High Temps: N of Morgan's Point: Low 80s F. S of Morgan's Point: Mid -High 70s F.

Visibility: Monitoring a low-end risk for sea fog to linger into Tuesday AM. Confidence is low.

#### Precip Image: 1 PM CT

CMWF 0.1" Init 182 29 Mar 2025 + 10

High Temps Tuesday