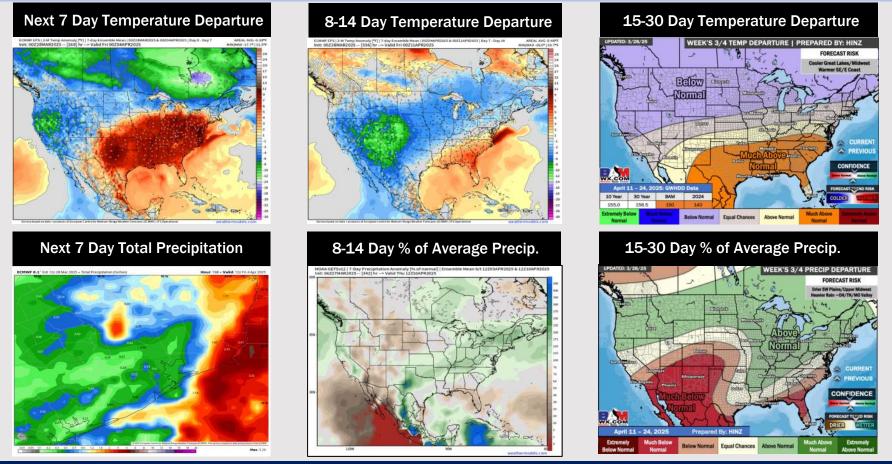

## Houston Pilots: 3/30/25

- Temps are expected to be much above normal for the next 7 days. Rain chances continue into the weekend, with several inches of rainfall possible.
- > Slightly above normal temps and near normal rainfall are expected for week 2.
- Much above normal temperatures and below normal precipitation chances are expected for the weeks <sup>3</sup>/<sub>4</sub> timeframe.