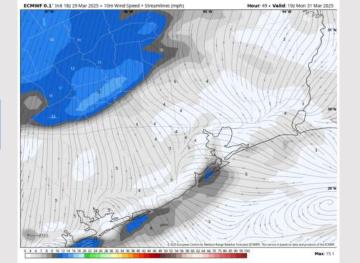

High Temps: N of Morgan's Point: Mid to low 80s F. S of Morgan's Point: Upper 70s F.

Visibility: Monitoring a low-end sea fog risk for Stations S of Morgan's Point after 12 PM.

#### Precip Image: 11 AM CT

High Temps Monday