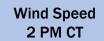

#### **Forecast Discussion**

**Precip:** Favoring dry conditions for Monday.

Wind: Winds will be out of the SSW through 7 AM, briefly becoming variable through 12 PM. After that time, a boundary is expected to stall along the shoreline, keeping winds N of 25/26 out of the NNW and winds S of 25/26 out of the SSE. N of Morgan's Point: Winds will be at 4 - 10 kts throughout the day. S of Morgan's Point: Winds will be at 2-8 kts throughout the day. Sunday.

High Temps: N of Morgan's Point: Mid to low 80s F. S of Morgan's Point: Upper 70s F.

Visibility: Monitoring a low-end sea fog risk for Stations S of Morgan's Point after 12 PM.