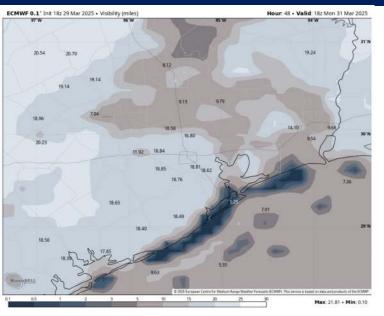

#### **2 AM CT TUE VISIBILITY**

As a front stalls along the coastline, patchy sea fog risks are expected to form over Stations 25/26, 11/12 and the Boarding Station MON afternoon. Visibilities of 1-2 miles will be in play.

After 12 AM TUE, fog risks are expected to expand further and become denser, affecting all Stations with visibilities of less than 1 mile.

Visibilities are expected to quickly improve for all Stations after 8 AM TUE as sea fog clears. Confidence is low on exact start and end times.