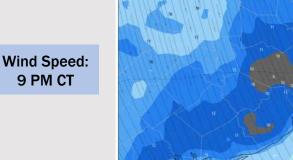

#### **Forecast Discussion**

**Precip:** A few hit/miss light showers will be possible (30%) for all stations from 11 AM to 6 PM.

Wind: Winds will be out of the SE throughout the day. N of Morgan's Point: Winds will be at 3 – 8 kts through 12 PM, increasing to 5 – 10 kts after that time. S of Morgan's Point: Winds will be at 3 – 8 kts through 12 PM, increasing to 7 – 12 kts after that time. Winds will then increase again to 10 – 15 kts after 8 PM. Wind gusts of 20 – 25 kts in play for all Stations after 12 PM.

High Temps: N of Morgan's Point: Low 80s F. S of Morgan's Point: Mid -High 70s F.

Visibility: Monitoring a low-end risk for sea fog to linger into Tuesday AM. Confidence is low.