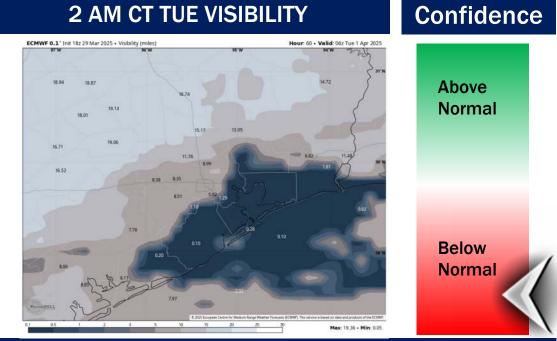

#### **2 AM CT TUE VISIBILITY**

As a front stalls along the coastline, patchy sea fog risks are expected to form over Stations 25/26, 11/12 and the Boarding Station MON afternoon. Visibilities of 1-2 miles will be in play.

After 12 AM TUE, fog risks are expected to expand further and become denser, affecting all Stations with visibilities of less than 1 mile.

Visibilities are expected to quickly improve for all Stations after 8 AM TUE as sea fog clears. Confidence is low on exact start and end times.

| TIMEFRAME<br>DISCUSSED | THREAT  |
|------------------------|---------|
| 12 PM MON - 8 AM TUE   | Low-Med |