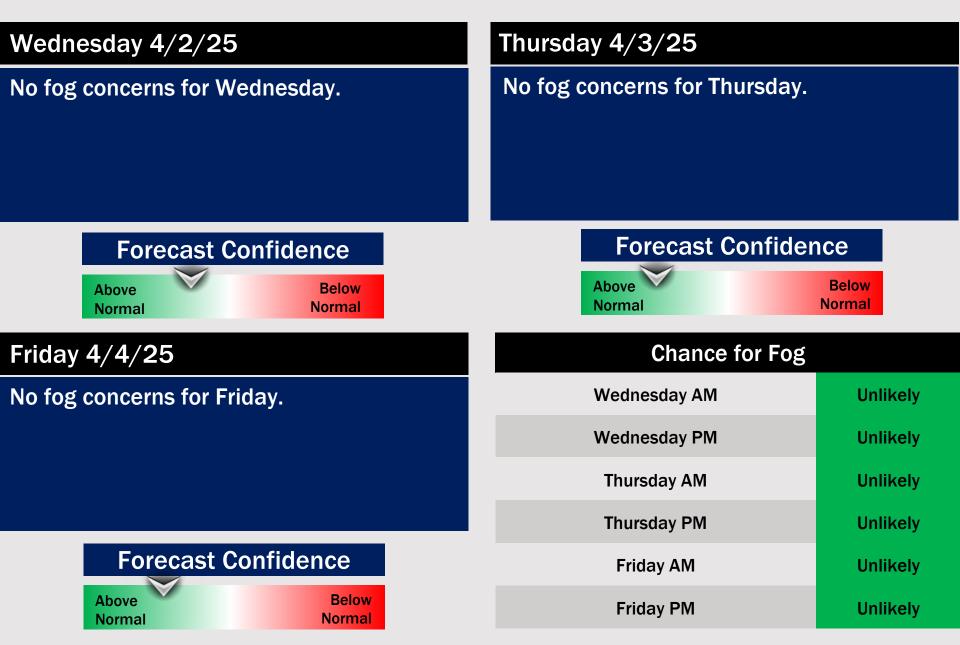

#### **Houston Pilots Extended Range Visibility Report**

## Houston Pilots Visibility Chart (miles)

Ho

|                                      |              |             |             |             |             | Forecast Confidence |              |             |             |                 |              |              |              |             |             |             |             |             |             |             |             |             |              |              |
|--------------------------------------|--------------|-------------|-------------|-------------|-------------|---------------------|--------------|-------------|-------------|-----------------|--------------|--------------|--------------|-------------|-------------|-------------|-------------|-------------|-------------|-------------|-------------|-------------|--------------|--------------|
|                                      |              |             |             |             |             |                     | bove<br>orma |             |             | Below<br>Normal |              |              |              |             |             |             |             |             |             |             |             |             |              |              |
| Visibility                           | Sun<br>12 am | Sun<br>1 am | Sun<br>2 am | Sun<br>3 am | Sun<br>4 am | Sun<br>5 am         | Sun<br>6 am  | Sun<br>7 am | Sun<br>8 am | Sun<br>9 am     | Sun<br>10 am | Sun<br>11 am | Sun<br>12 pm | Sun<br>1 pm | Sun<br>2 pm | Sun<br>3 pm | Sun<br>4 pm | Sun<br>5 pm | Sun<br>6 pm | Sun<br>7 pm | Sun<br>8 pm | Sun<br>9 pm | Sun<br>10 pm | Sun<br>11 pm |
| Houston Pilots N - 610 Bridge        | 4.9          | 3.9         | 3           | 3           | 3.9         | 0.5                 | 2            | 3.9         | 3.9         | 2.9             | 3.9          | 4.9          | 6.9          | 6.9         | 9           | 7.9         | 6.9         | 6.9         | 7.9         | 7.9         | 6.9         | 6.9         | 5.9          | 4.9          |
| Houston Pilots M - Kinder 1          | 4.9          | 3.9         | 3           | 3           | 3.9         | 0.5                 | 2            | 3.9         | 3.9         | 2.9             | 3.9          | 4.9          | 6.9          | 7.9         | 9           | 7.9         | 6.9         | 6.9         | 7.9         | 7.9         | 6.9         | 6.9         | 5.9          | 4.9          |
| Houston Pilots L - Greens Bayou      | 1.1          | 1.1         | 1.6         | 3           | 2.9         | 0.5                 | 1.6          | 3.9         | 3.9         | 2.9             | 3.9          | 4.9          | 6.9          | 7.9         | 9           | 7.9         | 6.9         | 6.9         | 6.9         | 6.9         | 6.9         | 6.9         | 4.9          | 4.9          |
| Houston Pilots K - Shell Crude       | 1.1          | 0.7         | 1.1         | 1.1         | 2.9         | 0.5                 | 1.6          | 3.9         | 3.9         | 2.9             | 3.9          | 4.9          | 6.9          | 7.9         | 9           | 7.9         | 6.9         | 6.9         | 6.9         | 6.9         | 6.9         | 5.9         | 4.9          | 4.9          |
| louston Pilots J - Lynchburg Ferries | 1.1          | 0.7         | 0.5         | 0.5         | 0.8         | 0.5                 | 1.6          | 3.9         | 3.9         | 2.9             | 3.9          | 4.9          | 6.9          | 4.9         | 6.9         | 6.9         | 6.9         | 5.9         | 6.9         | 6.9         | 6.9         | 5.9         | 4.9          | 3.9          |
| Houston Pilots I - Exxon 3           | 0.7          | 0.5         | 0.5         | 0.2         | 0.3         | 0.3                 | 0.8          | 2.5         | 3.9         | 2.9             | 3.9          | 4.9          | 6.9          | 3.9         | 2           | 2.9         | 3.9         | 3.9         | 4.9         | 4.9         | 4.9         | 4.9         | 3.9          | 2.9          |
| Houston Pilots H - Morgans Point     | 0.7          | 0.5         | 0.5         | 0.2         | 0.3         | 0.3                 | 0.3          | 2           | 3.9         | 2.9             | 3.9          | 4.9          | 4.9          | 1.1         | 2           | 2.9         | 3.9         | 3.9         | 4.9         | 4.9         | 4.9         | 3.9         | 3.9          | 2.9          |
| Houston Pilots G - 75/76             | 0.5          | 0.2         | 0.5         | 0.2         | 0.3         | 0.3                 | 0.3          | 0.8         | 1.1         | 1.1             | 0.8          | 2.9          | 1.1          | 1.1         | 1.1         | 1.6         | 2           | 2.5         | 2.9         | 2.9         | 2.5         | 2           | 1.6          | 1.6          |
| Houston Pilots F - 63/64             | 0.5          | 0.2         | 0.2         | 0.2         | 0.3         | 0.3                 | 0.3          | 0.5         | 0.8         | 1.1             | 0.5          | 1.6          | 0.3          | 1.1         | 1.1         | 1.1         | 2           | 2.5         | 2.5         | 2.9         | 2.5         | 2           | 1.6          | 0.7          |
| Houston Pilots E - 51/52             | 0.5          | 0.2         | 0.2         | 0.2         | 0.3         | 0.3                 | 0.3          | 0.3         | 0.3         | 0.5             | 0.3          | 0.3          | 0.3          | 1.1         | 0.5         | 0.8         | 1.1         | 1.1         | 2           | 2.5         | 1.1         | 1.1         | 0.8          | 0.2          |
| Houston Pilots D - 37/38             | 0.5          | 0.2         | 0.2         | 0.2         | 0.3         | 0.3                 | 0.3          | 0.3         | 0.3         | 0.3             | 0.3          | 0.3          | 0.3          | 1.1         | 0.5         | 0.8         | 1.1         | 1.1         | 2           | 2.5         | 1.1         | 1.1         | 0.8          | 0.2          |
| Houston Pilots C - 25/26             | 0.5          | 0.2         | 0.2         | 0.2         | 0.3         | 0.3                 | 0.3          | 0.3         | 0.3         | 0.3             | 0.1          | 0.3          | 0.3          | 0.5         | 0.5         | 1.1         | 1.1         | 2.5         | 2           | 1.6         | 1.1         | 1.1         | 0.8          | 0.2          |
| Houston Pilots B - 11/12             | 0.5          | 0.2         | 0.2         | 0.2         | 0.3         | 0.3                 | 0.3          | 0.3         | 0.3         | 0.3             | 0.1          | 0.3          | 0.3          | 0.5         | 0.5         | 1.1         | 1.1         | 2.5         | 2           | 1.6         | 1.1         | 1.1         | 0.8          | 0.2          |
| Houston Dilots & 1 & 2 Bravo         | 0.5          | 0.5         | 0.2         | 0.2         | 0.2         | 0.2                 |              | 0.7         | 0.2         | 0.2             |              | 0.7          |              | 0.5         |             | 11          |             | 2           | 2           | 16          |             |             |              |              |

Earaaat Canfidanaa

NOTE: This is automated data that may/may not agree with the official BAM thinking that's found on the daily slides or special visibility report slides. This data should be used as a guide only