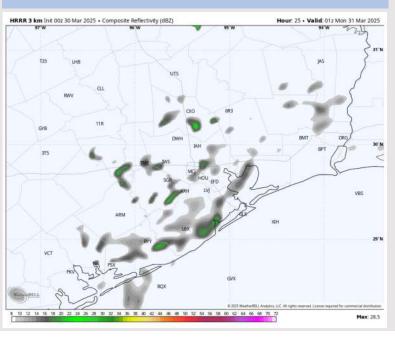

#### **Forecast Discussion**

**Precip:** Scattered light showers and drizzle will be in play for all Stations after 3 PM and will linger through the rest of the day.

Wind: Winds will be out of the SE throughout the day. N of Morgan's Point: Winds will be at 5 - 10 kts throughout the day. S of Morgan's Point: Winds will be at 8-14kts for the entire day.

#### Precip Image: 8 PM CT

Wind Speed: 3 PM CT

High Temps Today