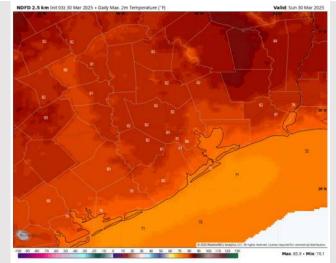

**High Temps:** N of Morgan's Point: Low 80s F. S of Morgan's Point: Mid to upper 70s F.

Visibility: Monitoring risks for sea fog to continue through the early afternoon. See visibility slide for more info!

#### Precip Image: 8 PM CT

Wind Speed: 3 PM CT

High Temps Today