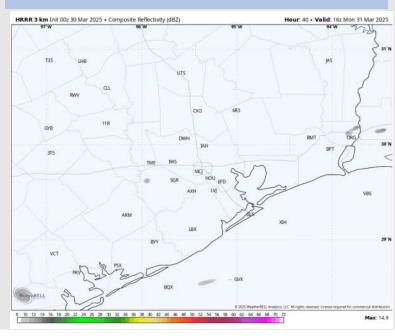

slide for more info!

#### Precip Image: 8 PM CT



Wind Speed: 3 PM CT





High Temps Today

## Houston Pilots: MON. 3/31/2025



#### **Forecast Discussion**

**Precip:** Favoring dry conditions for Monday.

Wind: Winds will be out of the SSW through 7 AM, briefly becoming variable through 12 PM. After that time, a boundary is expected to stall along the shoreline, keeping winds N of 25/26 out of the NNW and winds S of 25/26 out of the SSE. N of Morgan's Point: Winds will be at 4 - 10 kts throughout the day. S of Morgan's Point: Winds will be at 2-8 kts throughout the day. Sunday.

High Temps: N of Morgan's Point: Mid to low 80s F. S of Morgan's Point: Upper 70s F.

Visibility: Monitoring a low-end sea fog risk for Stations S of Morgan's Point after 12 PM.

#### Precip Image: 11 AM CT









High Temps Monday

# Houston Pilots: TUE. 4/1/2025



#### **Forecast Discussion**

**Precip:** A few hit/miss light showers will be possible (30%) for all stations from 11 AM to 6 PM.

Wind: Winds will be out of the SE throughout the day. N of Morgan's Point: Winds will be at 3 – 8 kts through 12 PM, increasing to 5 – 10 kts after that time. S of Morgan's Point: Winds will be at 3 – 8 kts through 12 PM, increasing to 7 – 12 kts after that time. Winds will then increase again to 10 – 15 kts after 8 PM. Wind gusts of 20 – 25 kts in play for all Stations after 12 PM.

High Temps: N of Morgan's Point: Low 80s F. S of Morgan's Point: Mid -High 70s F.

Visibility: Monitoring a low-end risk for sea fog to linger into Tuesday AM. Confidence is low.

#### Precip Image: 1 PM CT





CMWF 0.