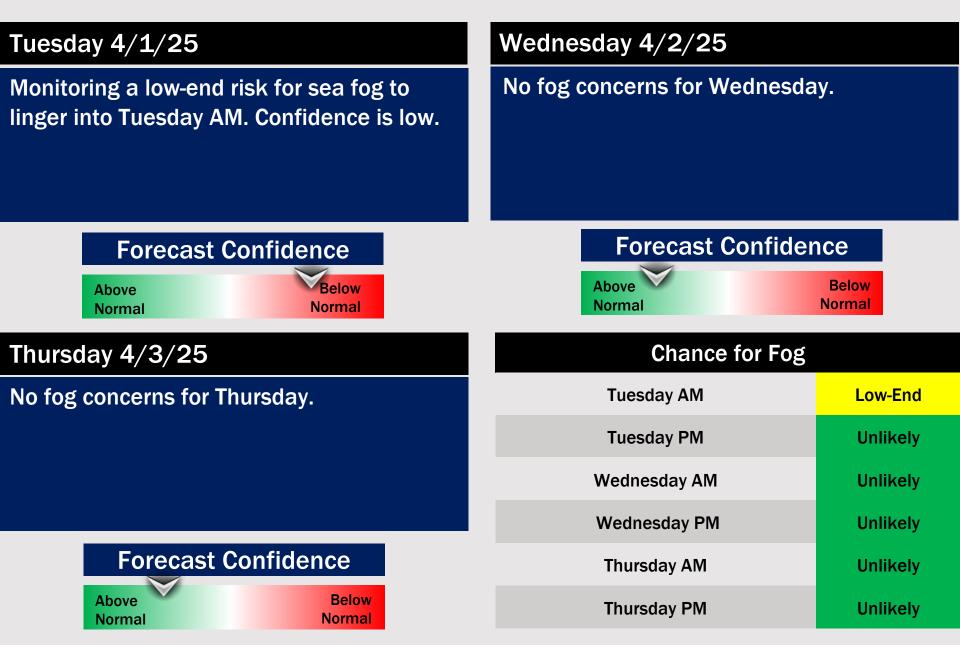

### **Forecast Discussion**

**Precip:** Favoring dry conditions for Monday.

Wind: Winds will be out of the SSW through 7 AM, briefly becoming variable through 12 PM. After that time, a boundary is expected to stall along the shoreline, keeping winds N of 25/26 out of the NNW and winds S of 25/26 out of the SSE. N of Morgan's Point: Winds will be at 4 - 10 kts throughout the day. S of Morgan's Point: Winds will be at 2-8 kts throughout the day Sunday.

High Temps: N of Morgan's Point: Mid to low 80s F. S of Morgan's Point: Upper 70s F.

Visibility: Monitoring a low-end sea fog risk for Stations S of Morgan's Point after 12 PM.

AM 3 km Init 12z 29 Mar 2025 • 10m Wind Speed