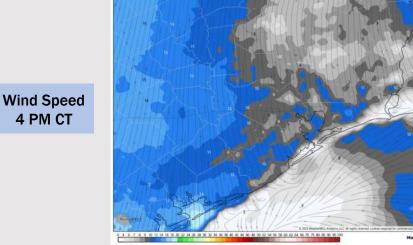

recip Image: 7 PM CT









High Temps Sunday

# Houston Pilots: MON. 3/31/2025



### **Forecast Discussion**

**Precip:** Favoring dry conditions for Monday.

Wind: Winds will be out of the SSW through 7 AM, briefly becoming variable through 12 PM. After that time, a boundary is expected to stall along the shoreline, keeping winds N of 25/26 out of the NNW and winds S of 25/26 out of the SSE. N of Morgan's Point: Winds will be at 4 - 10 kts throughout the day. S of Morgan's Point: Winds will be at 2-8 kts throughout the day Sunday.

High Temps: N of Morgan's Point: Mid to low 80s F. S of Morgan's Point: Upper 70s F.

Visibility: Monitoring a low-end sea fog risk for Stations S of Morgan's Point after 12 PM.

AM 3 km Init 12z 29 Mar 2025 • 10m Wind Speed

#### Precip Image: 12 PM CT







High Temps Monday

# Houston Pilots: 3/29/25





- Temps are expected to be much above normal for the next 7 days. Rain chances continue into the weekend, with several inches of rainfall possible.
- > Slightly above normal temps and near normal rainfall are expected for week 2.
- Much above normal temperatures and below normal precipitation chances are expected for the weeks <sup>3</sup>/<sub>4</sub> timeframe.