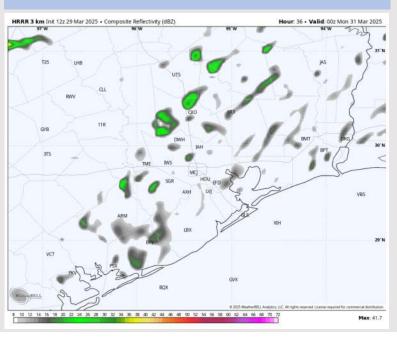

### **Forecast Discussion**

**Precip:** Favoring dry conditions for Monday.

Wind: Winds will be out of the SSW through 7 AM, briefly becoming variable through 12 PM. After that time, a boundary is expected to stall along the shoreline, keeping winds N of 25/26 out of the NNW and winds S of 25/26 out of the SSE. N of Morgan's Point: Winds will be at 4 - 10 kts throughout the day. S of Morgan's Point: Winds will be at 2-8 kts throughout the day Sunday.

#### Precip Image: 12 PM CT

High Temps Monday