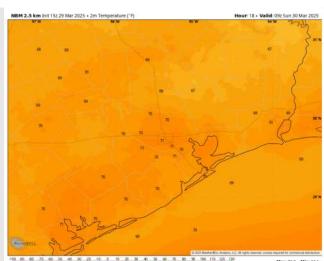

High Temps: N of Morgan's Point: Low 80s F. S of Morgan's Point: Mid to upper 70s F.

Visibility: Monitoring risk for sea fog check the visibility slide for details.

#### Precip Image: 7 PM CT

High Temps Sunday