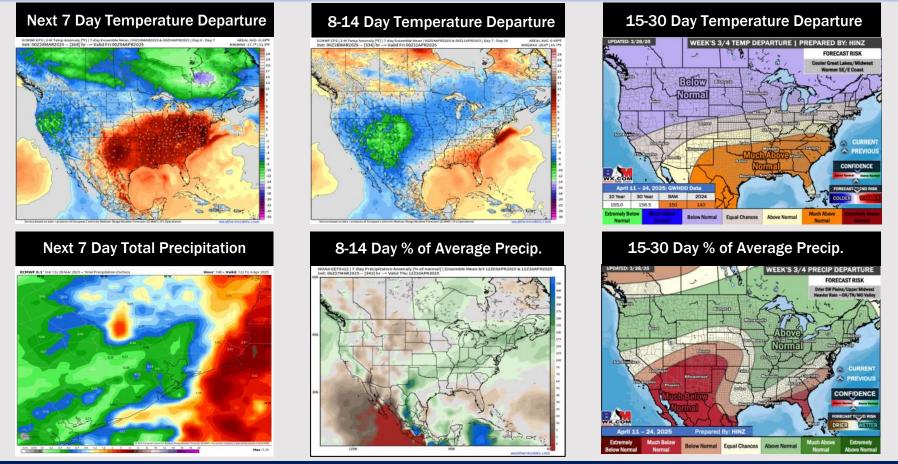

# Houston Pilots: 3/29/25

- Temps are expected to be much above normal for the next 7 days. Rain chances continue into the weekend, with several inches of rainfall possible.
- > Slightly above normal temps and near normal rainfall are expected for week 2.
- Much above normal temperatures and below normal precipitation chances are expected for the weeks <sup>3</sup>/<sub>4</sub> timeframe.