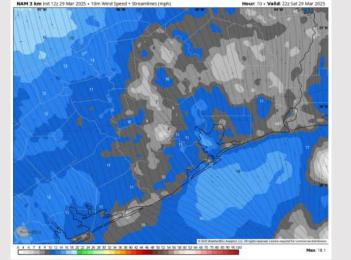

### **Forecast Discussion**

**Precip:** Scattered light showers and drizzle will be in play for all Stations after 3 PM and will linger through the rest of the day on Sunday.

Wind: Winds will be out of the SE for all of Sunday. N of Morgan's Point: Winds will be at 5 - 10 kts throughout the day Sunday. S of Morgan's Point: Winds will be at 8-14kts for the entire day.

#### Precip Image: 7 PM CT

High Temps Sunday