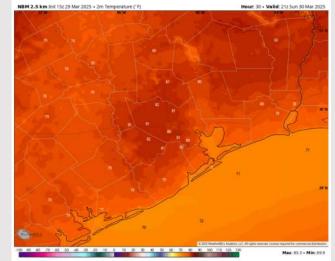

### **Forecast Discussion**

**Precip:** Favoring dry conditions for Monday.

Wind: Winds will be out of the SSW through 7 AM, briefly becoming variable through 12 PM. After that time, a boundary is expected to stall along the shoreline, keeping winds N of 25/26 out of the NNW and winds S of 25/26 out of the SSE. N of Morgan's Point: Winds will be at 4 - 10 kts throughout the day. S of Morgan's Point: Winds will be at 2-8 kts throughout the day Sunday.

#### Precip Image: 12 PM CT

High Temps Monday