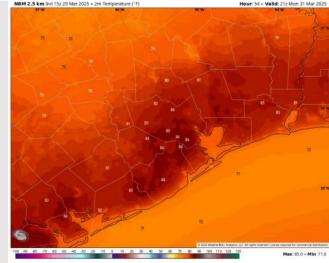

High Temps: N of Morgan's Point: Low 80s F. S of Morgan's Point: Mid to upper 70s F.

Visibility: Monitoring risk for sea fog check the visibility slide for details.

#### Precip Image: 7 PM CT

High Temps Sunday