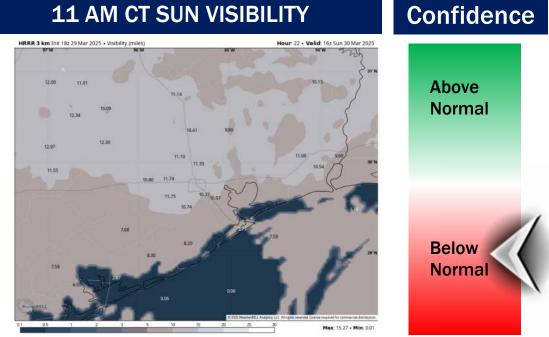

#### **11 AM CT SUN VISIBILITY**

Watching for sea fog to form starting at the **Boarding Station** after 8 PM, gradually spreading North to include all Stations by midnight. Visibilities of less than 1 mile will be in play.

| TIMEFRAME<br>DISCUSSED | THREAT  |
|------------------------|---------|
| 8 PM SAT – 3 PM SUN    | Low-Med |

After 4 AM, sea fog risks will quickly clear out for Stations North of Station 51/52.

Patchy sea fog will remain in play for Station 51/52 through the Boarding Station until 3 PM, after which time sea fog is expected to clear out for all Stations until Monday.