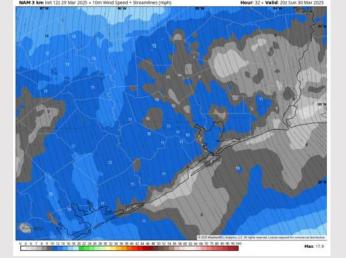

High Temps: N of Morgan's Point: Low 80s F. S of Morgan's Point: Mid to upper 70s F.

Visibility: Monitoring risk for sea fog check the visibility slide for details.

#### Precip Image: 12 PM CT

High Temps Monday