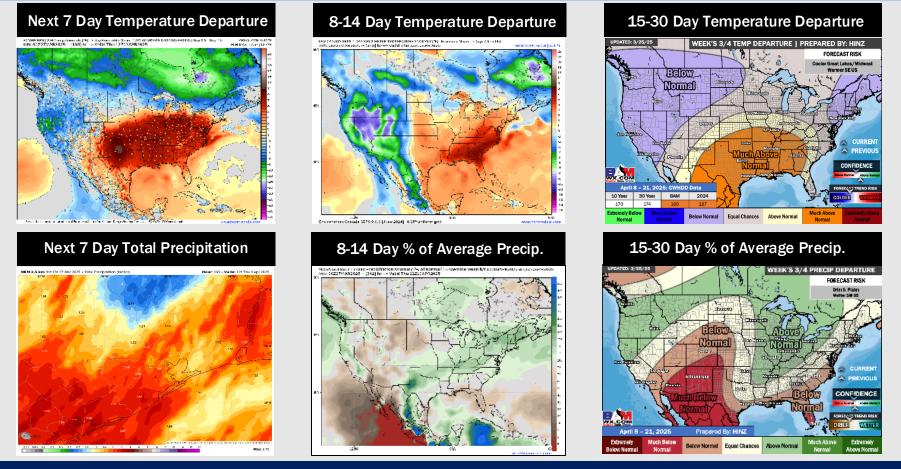

# Houston Pilots: 3/27/25

- Temps are expected to be much above normal for the next 7 days. Rain chances continue into the weekend, with several inches of rainfall possible.
- Above normal temps and above normal rainfall are expected for week 2.
- Much above normal temperatures and below normal precipitation chances are expected for the weeks <sup>3</sup>/<sub>4</sub> timeframe.