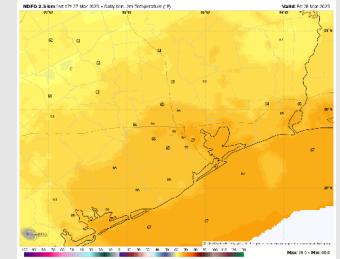

# Houston Pilots: FRI. 3/28/2025

High Temps: N of Morgan's Point: Mid 70s F. S of Morgan's Point: Low to mid 70s F.

Visibility: No concerns for Friday, outside of reduced visibilities from downpours.

### Precip Image: 6 PM CT

Wind Speed 6 AM CT

High Temps Friday