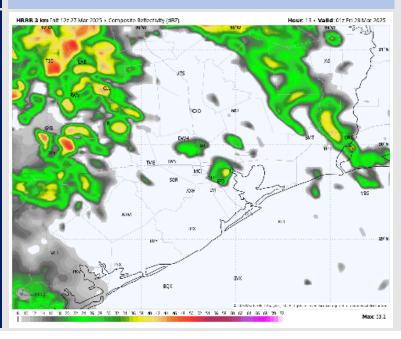

### **Forecast Discussion**

8 PM CT

**Precip:** Widespread showers become more scattered in nature after 3PM. Post 3PM, thunderstorms will also be possible. Thunderstorm gusts of up to 45kts will be possible from 3PM - 7PM.

### Precip Image: 8 PM CT