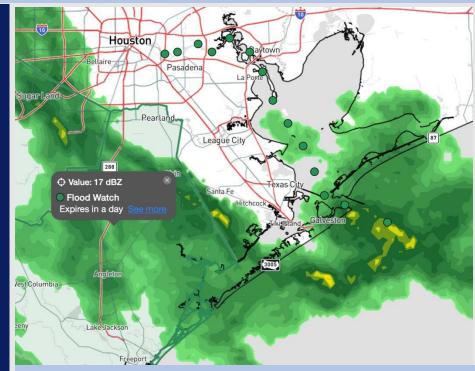

### Current Radar 1:05 PM CT

As always, please do not hesitate to reach out to us with any forecast questions at (317)-560-8122. Press 1 for forecast questions.

You can also access real-time forecast updates and 24/7 meteorological chat assistance on your <u>Clarity</u> app. Click <u>here</u> for login assistance.