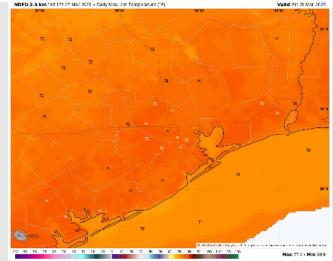

# Houston Pilots: SAT. 3/29/2025

**High Temps:** N of Morgan's Point: Lower 80s F. S of Morgan's Point: Upper 70s F.

#### High Temps Saturday