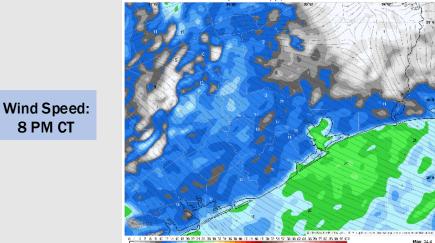

Wind: Winds will be out of the SE / ESE throughout the remainder of the day. N of Morgan's Point: Winds will be at 5 - 10 kts throughout the rest of the PM. S of Morgan's Point: Winds will be at 5 - 10 kts through 3 PM. increasing to 12 – 17 kts after that time. Non-thunderstorm wind gusts of 23-28 kts will be possible for all Stations for the remainder of the day.

### Precip Image: 6 PM CT

Wind Speed 6 AM CT

High Temps Friday