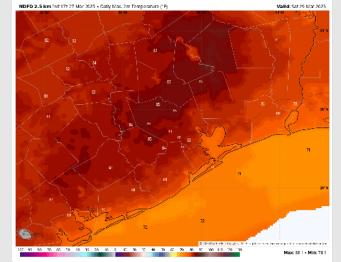

riday, outside of reduced visibilities from downpours.

### Precip Image: 6 PM CT



Wind Speed 6 AM CT





High Temps Friday

# Houston Pilots: SAT. 3/29/2025



### **Forecast Discussion**

Precip: A few scattered showers and thunderstorms will be possible from 12AM – 6AM (30%) mainly for Stations S. of Morgan's Point, before only isolated showers will remain in play through 3PM (10%).

Wind: Winds will be out of the S through 3PM, before shifting to be out of the SE. N of Morgan's Point: Winds will be at 3 – 8 kts throughout the day. S of Morgan's Point: Winds will be at 8 – 13 kts for all of Saturday.

**High Temps:** N of Morgan's Point: Lower 80s F. S of Morgan's Point: Upper 70s F.

### Precip Image: 7 AM CT



#### Visibility: No fog concerns for Saturday.

Wind Speed: 9 AM CT





#### High Temps Saturday

# Houston Pilots: 3/27/25





- Temps are expected to be much above normal for the next 7 days. Rain chances continue into the weekend, with several inches of rainfall possible.
- Above normal temps and above normal rainfall are expected for week 2.
- Much above normal temperatures and below normal precipitation chances are expected for the weeks <sup>3</sup>/<sub>4</sub> timeframe.