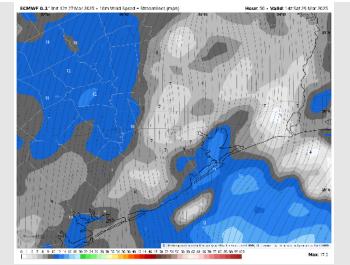

Friday, outside of reduced visibilities from downpours.

### Precip Image: 6 PM CT



Wind Speed 6 AM CT





High Temps Friday

# Houston Pilots: SAT. 3/29/2025



### **Forecast Discussion**

Precip: A few scattered showers and thunderstorms will be possible from 12AM – 6AM (30%) mainly for Stations S. of Morgan's Point, before only isolated showers will remain in play through 3PM (10%).

Wind: Winds will be out of the S through 3PM, before shifting to be out of the SE. N of Morgan's Point: Winds will be at 3 – 8 kts throughout the day. S of Morgan's Point: Winds will be at 8 – 13 kts for all of Saturday.

**High Temps:** N of Morgan's Point: Lower 80s F. S of Morgan's Point: Upper 70s F.

### Precip Image: 7 AM CT



#### Visibility: No fog concerns for Saturday.

Wind Speed: 9 AM CT





#### High Temps Saturday

# Houston Pilots: 3/27/25





- Temps are expected to be much above normal for the next 7 days. Rain chances continue into the weekend, with several inches of rainfall possible.
- Above normal temps and above normal rainfall are expected for week 2.
- Much above normal temperatures and below normal precipitation chances are expected for the weeks <sup>3</sup>/<sub>4</sub> timeframe.