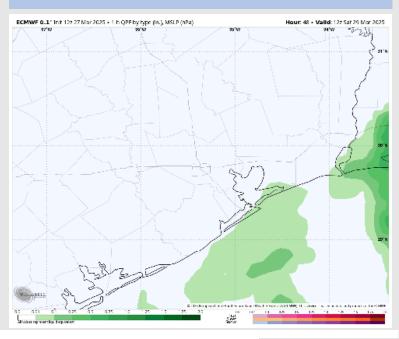

F. S of Morgan's Point: Low to mid 70s F.

Visibility: No concerns for Friday, outside of reduced visibilities from downpours.

### Precip Image: 6 PM CT



Wind Speed 6 AM CT





High Temps Friday

# Houston Pilots: SAT. 3/29/2025



### **Forecast Discussion**

Precip: A few scattered showers and thunderstorms will be possible from 12AM – 6AM (30%) mainly for Stations S. of Morgan's Point, before only isolated showers will remain in play through 3PM (10%).

Wind: Winds will be out of the S through 3PM, before shifting to be out of the SE. N of Morgan's Point: Winds will be at 3 – 8 kts throughout the day. S of Morgan's Point: Winds will be at 8 – 13 kts for all of Saturday.

**High Temps:** N of Morgan's Point: Lower 80s F. S of Morgan's Point: Upper 70s F.

### Precip Image: 7 AM CT



#### Visibility: No fog concerns for Saturday.

Wind Speed: 9 AM CT





#### High Temps Saturday

# Houston Pilots: 3/27/25





- Temps are expected to be much above normal for the next 7 days. Rain chances continue into the weekend, with several inches of rainfall possible.
- Above normal temps and above normal rainfall are expected for week 2.
- Much above normal temperatures and below normal precipitation chances are expected for the weeks <sup>3</sup>/<sub>4</sub> timeframe.