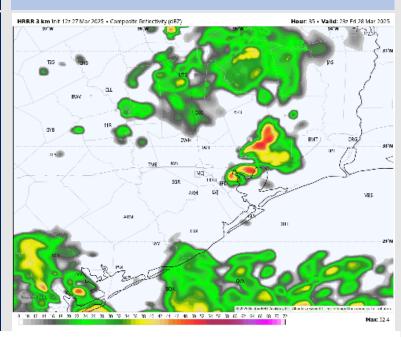

# Houston Pilots: FRI. 3/28/2025

### **Forecast Discussion**

Precip: As a system stalls over the area, periods of widespread showers (70%) will be favored through 4PM on Friday, becoming more isolated (20%) in nature after then. A few thunderstorms to be in the mix after 1PM. A few of the storms may be strong to severe with 40-50 kt gusts and large hail the main threats, mainly from 5PM – 9PM.

### Precip Image: 6 PM CT

Wind Speed 6 AM CT

High Temps Friday