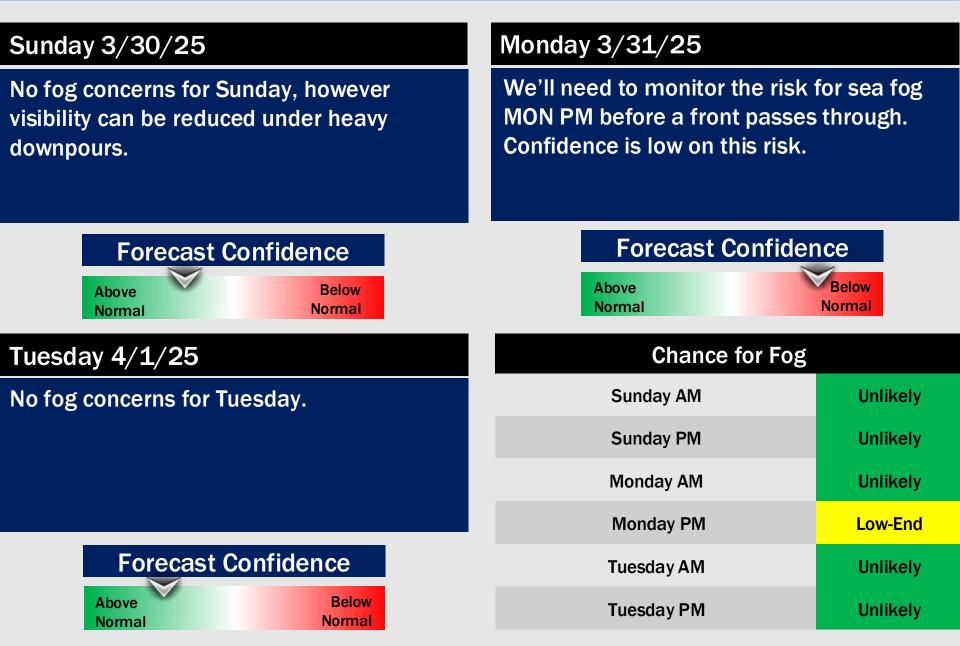

#### Visibility: Not favoring any fog concerns for the rest of today.

High Temps: N of Morgan's Point: Mid 70s F. S of Morgan's Point: Low to mid 70s F.

Visibility: No concerns for Friday, outside of reduced visibilities from downpours.

#### Visibility: No fog concerns for Saturday.

Wind Speed: 9 AM CT