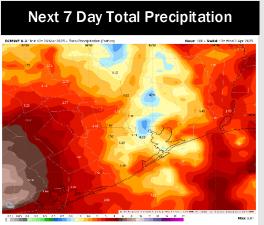

# **Houston Pilots: 3/27/25**

- > Temps are expected to be above normal for the next 7 days. Rain chances arrive late week and into the weekend, with several inches of rainfall possible.
- > Above normal temps and above normal rainfall are expected for week 2.
- > Much above normal temperatures and below normal precipitation chances are expected for the weeks 3/4 timeframe.