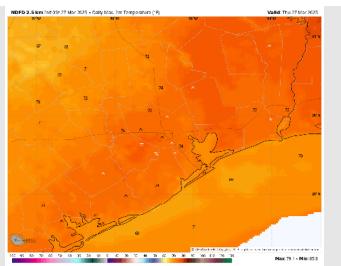

High Temps: N of Morgan's Point: Mid 70s F. S of Morgan's Point: Low to mid 70s F.

Visibility: Not favoring any fog concerns for today.

# Precip Image: 7 PM CT

Wind Speed: **10 AM CT** 

**High Temps Today** 