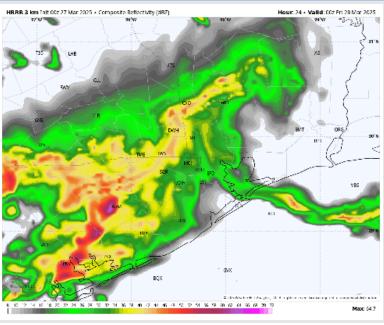

#### **Forecast Discussion**

**Precip:** Scattered to widespread heavy showers in play for all Stations after 3AM. After 5PM, showers are anticipated to become more scattered in nature as system "stalls out" once again, with a few thunderstorms also possible. Thunderstorm gusts of up to 45kts will be possible.

#### **Forecast Discussion**

Precip: As a system stalls over the area, periods of widespread showers (70%) will be favored through 10PM on Friday, with a few thunderstorms to be in the mix between 1PM – 10PM. A few of the storms may be strong to severe with 40-50 kt gusts and large hail the main threats, mainly from 5PM – 10PM.