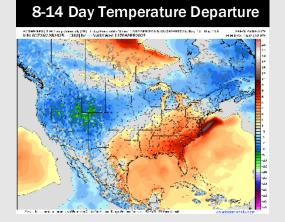

# **Houston Pilots: 3/27/25**

- > Temps are expected to be above normal for the next 7 days. Rain chances arrive late week and into the weekend, with several inches of rainfall possible.
- > Above normal temps and above normal rainfall are expected for week 2.
- > Much above normal temperatures and below normal precipitation chances are expected for the weeks 3/4 timeframe.