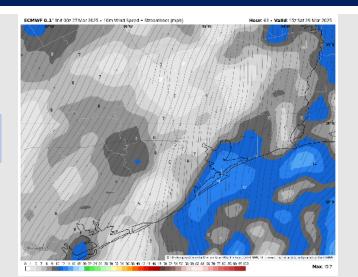

## Houston Pilots: SAT. 3/29/2025

#### Precip Image: 1 PM CT

Wind Speed: 10 AM CT

High Temps Saturday