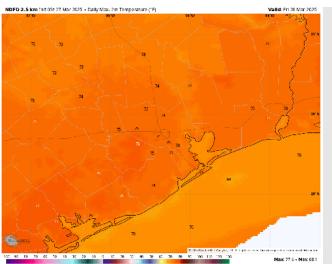

High Temps: N of Morgan's Point: Mid 70s F. S of Morgan's Point: Low to mid 70s F.

Visibility: No concerns for Friday, outside of reduced visibilities from downpours.

#### Precip Image: 7 PM CT

Wind Speed 9 AM CT

High Temps Friday