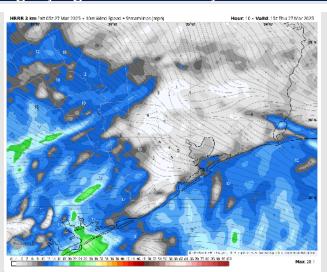

Wind: Winds will be out of the SE / ESE throughout the day. N of Morgan's Point: Winds will be at 5 - 10 kts throughout today. S of Morgan's Point: Winds will be at 5 - 10 kts through 1 PM, increasing to 12 - 17 kts after that time. Wind gusts up to 20 kts will be possible after 10AM for all Stations, with max gust potential increasing to 23 – 28 kts in play after 2 PM.

Wind: Winds will be out of the SE for all of Friday. N of Morgan's Point: Winds will be at 4 – 9 kts for all of Friday. S of Morgan's Point: Winds will be at 15 – 20 kts through 10 AM, decreasing to 10 – 15 kts for the rest of the day. Gusts up to 35kts will be possible for all Stations through 6AM. Gusts decrease to 18 - 23 kts after then and for the remainder of the day.