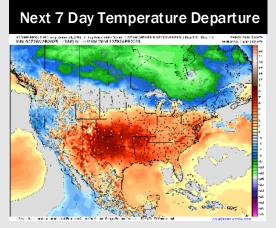

# **Houston Pilots: 3/27/25**

- > Temps are expected to be above normal for the next 7 days. Rain chances arrive late week and into the weekend, with several inches of rainfall possible.
- > Above normal temps and above normal rainfall are expected for week 2.
- > Much above normal temperatures and below normal precipitation chances are expected for the weeks 3/4 timeframe.