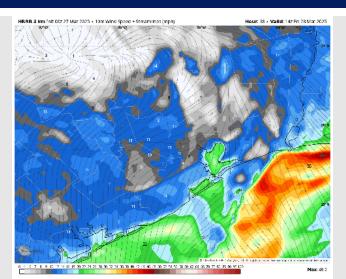

Wind: Winds will be out of the SE for all of Friday. N of Morgan's Point: Winds will be at 4 – 9 kts for all of Friday. S of Morgan's Point: Winds will be at 15 – 20 kts through 10 AM, decreasing to 10 – 15 kts for the rest of the day. Gusts up to 35kts will be possible for all Stations through 6AM. Gusts decrease to 18 - 23 kts after then and for the remainder of the day.

#### Precip Image: 7 PM CT

Wind Speed 9 AM CT

High Temps Friday