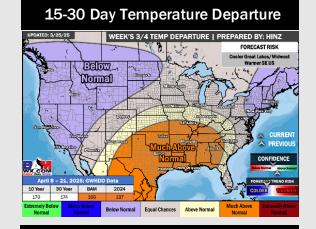

# **Houston Pilots: 3/27/25**

- > Temps are expected to be above normal for the next 7 days. Rain chances arrive late week and into the weekend, with several inches of rainfall possible.
- > Above normal temps and above normal rainfall are expected for week 2.
- > Much above normal temperatures and below normal precipitation chances are expected for the weeks 3/4 timeframe.