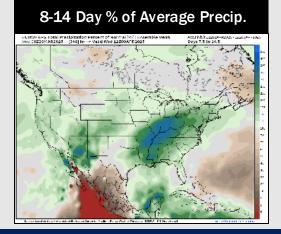

# **Houston Pilots: 3/27/25**

- > Temps are expected to be above normal for the next 7 days. Rain chances arrive late week and into the weekend, with several inches of rainfall possible.
- > Above normal temps and above normal rainfall are expected for week 2.
- > Much above normal temperatures and below normal precipitation chances are expected for the weeks 3/4 timeframe.