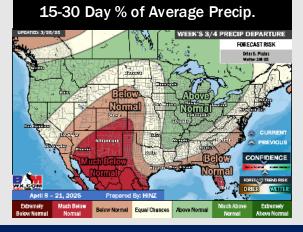

# **Houston Pilots: 3/27/25**

- > Temps are expected to be above normal for the next 7 days. Rain chances arrive late week and into the weekend, with several inches of rainfall possible.
- > Above normal temps and above normal rainfall are expected for week 2.
- > Much above normal temperatures and below normal precipitation chances are expected for the weeks 3/4 timeframe.