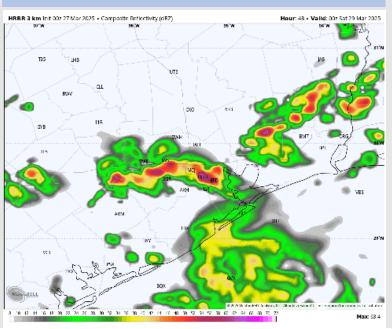

## Houston Pilots: SAT. 3/29/2025

#### **Forecast Discussion**

Precip: A few scattered showers and thunderstorms will be possible from 12AM – 6AM (30%), before only isolated showers will remain in play through 3PM (10%).

Wind: Winds will be out of the S for all of Saturday. N of Morgan's Point: Winds will be at 3 – 8 kts throughout the day. S of Morgan's Point: Winds will be at 8 – 13 kts for all of Saturday.

#### Precip Image: 1 PM CT

Wind Speed: 10 AM CT

High Temps Saturday