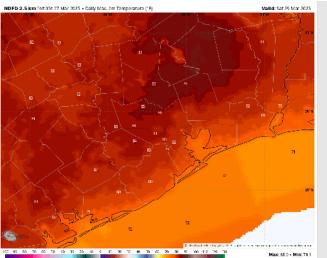

## Houston Pilots: SAT. 3/29/2025

High Temps: N of Morgan's Point: Lower 80s F. S of Morgan's Point: Lower 70s F.

Visibility: No fog concerns for Saturday.

#### Precip Image: 1 PM CT

Wind Speed: 10 AM CT

High Temps Saturday