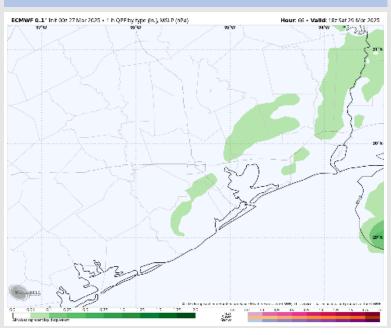

## Houston Pilots: SAT. 3/29/2025

#### Precip Image: 1 PM CT

Wind Speed: 10 AM CT

High Temps Saturday