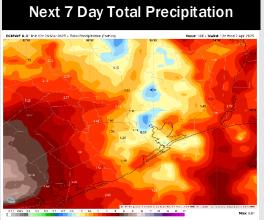

# **Houston Pilots: 3/26/25**

- > Temps are expected to be above normal for the next 7 days. Rain chances arrive late week and into the weekend, with several inches of rainfall possible.
- > Above normal temps and above normal rainfall are expected for week 2.
- Much above normal temperatures and below normal precipitation chances are expected for the weeks 3/4 timeframe.