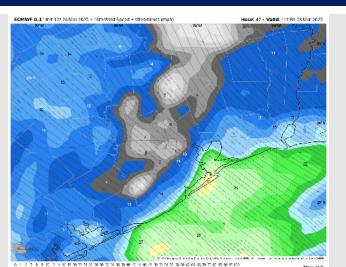

#### Precip Image: 6 PM CT

Wind Speed: 7 PM CT

Low Temps THU AM

### **Forecast Discussion**

Precip: An isolated thunderstorm (10%) will be possible for Stations N. of Morgan's Point after 6PM. Threats within the storms will be lightning and small hail.

Wind: Winds will be out of the SSE throughout the rest of the day. N of Morgan's Point: Winds will be at 3 – 8 kts throughout the day. S of Morgan's Point: Winds will be at 8 – 13 kts for the remainder of the day.