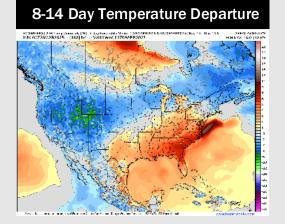

# **Houston Pilots: 3/26/25**

- > Temps are expected to be above normal for the next 7 days. Rain chances arrive late week and into the weekend, with several inches of rainfall possible.
- > Above normal temps and above normal rainfall are expected for week 2.
- Much above normal temperatures and below normal precipitation chances are expected for the weeks 3/4 timeframe.