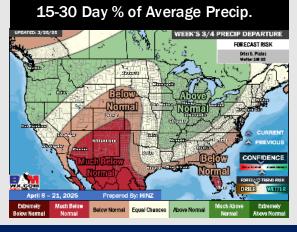

# **Houston Pilots: 3/26/25**

- > Temps are expected to be above normal for the next 7 days. Rain chances arrive late week and into the weekend, with several inches of rainfall possible.
- > Above normal temps and above normal rainfall are expected for week 2.
- Much above normal temperatures and below normal precipitation chances are expected for the weeks 3/4 timeframe.