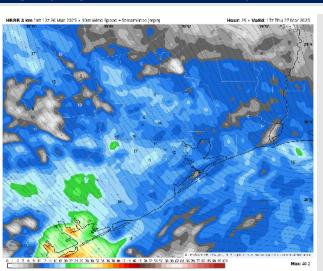

Wind: Winds will be out of the SE / ESE throughout the day. N of Morgan's Point: Winds will be at 5 - 10 kts throughout Thursday. S of Morgan's Point: Winds will be at 5 - 10 kts through 1 PM, increasing to 12 - 17 kts after that time. Wind gusts up to 20 kts will be possible after 10AM for all Stations, with max gust potential increasing to 23 - 28 kts in play after 2 PM.

#### Precip Image: 12 PM CT

Wind Speed: 12 PM CT

High Temps Thursday