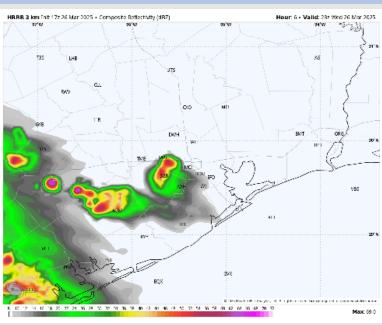

### **Forecast Discussion**

Precip: Scattered to widespread heavy showers in play for all Stations after 6AM. After 5PM, showers are anticipated to become more scattered in nature, with a few thunderstorms also possible.

#### Precip Image: 12 PM CT

Wind Speed: 12 PM CT

High Temps Thursday