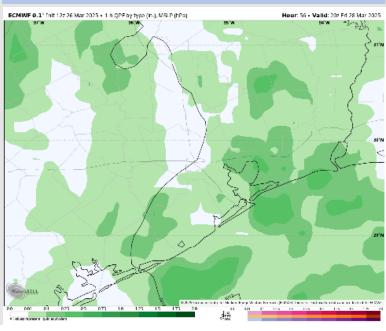

#### Precip Image: 12 PM CT

Wind Speed: 12 PM CT

High Temps Thursday

### **Forecast Discussion**

Precip: Scattered to widespread heavy showers in play for all Stations after 6AM. After 5PM, showers are anticipated to become more scattered in nature, with a few thunderstorms also possible.