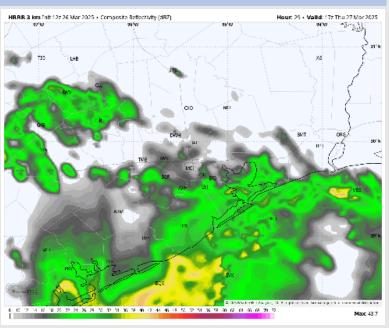

### **Forecast Discussion**

Precip: Scattered to widespread heavy showers in play for all Stations after 6AM. After 5PM, showers are anticipated to become more scattered in nature, with a few thunderstorms also possible.

#### Precip Image: 12 PM CT

Wind Speed: 12 PM CT

High Temps Thursday