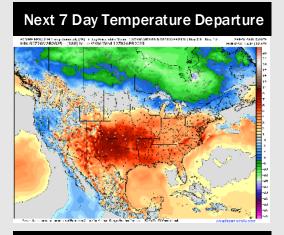

# **Houston Pilots: 3/26/25**

- > Temps are expected to be above normal for the next 7 days. Rain chances arrive late week and into the weekend, with several inches of rainfall possible.
- > Above normal temps and above normal rainfall are expected for week 2.
- Much above normal temperatures and below normal precipitation chances are expected for the weeks 3/4 timeframe.