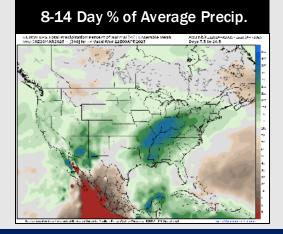

# **Houston Pilots: 3/26/25**

- > Temps are expected to be above normal for the next 7 days. Rain chances arrive late week and into the weekend, with several inches of rainfall possible.
- > Above normal temps and above normal rainfall are expected for week 2.
- Much above normal temperatures and below normal precipitation chances are expected for the weeks 3/4 timeframe.