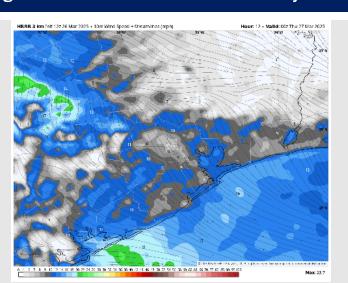

Wind: Winds will be out of the SE / ESE throughout the day. N of Morgan's Point: Winds will be at 5 - 10 kts throughout Thursday. S of Morgan's Point: Winds will be at 5 - 10 kts through 1 PM, increasing to 12 - 17 kts after that time. Wind gusts up to 20 kts will be possible after 10AM for all Stations, with max gust potential increasing to 23 - 28 kts in play after 2 PM.

#### Precip Image: 12 PM CT

Wind Speed: 12 PM CT

High Temps Thursday