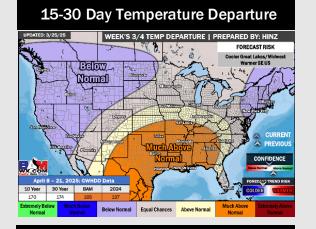

# **Houston Pilots: 3/26/25**

- > Temps are expected to be above normal for the next 7 days. Rain chances arrive late week and into the weekend, with several inches of rainfall possible.
- > Above normal temps and above normal rainfall are expected for week 2.
- Much above normal temperatures and below normal precipitation chances are expected for the weeks 3/4 timeframe.