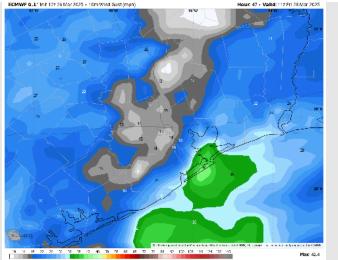

#### Precip Image: 3 PM CT

Wind Speed 6 AM CT

MAX Wind Gusts

### **Forecast Discussion**

Precip: As a system stalls over the area, periods of widespread showers (70%) will be favored through 10PM on Friday, with a few thunderstorms to be in the mix between 1PM – 9PM. A few of the storms may be strong to severe with 35-40+ kt winds and hail the main threats.