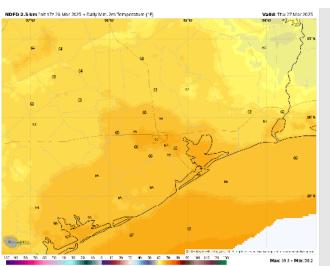

Low Temps: N of Morgan's Point: Mid 60s F. S of Morgan's Point: Mid 60s F.

Visibility: No fog concerns the remainder of the day.

High Temps: N of Morgan's Point: Mid 70s F. S of Morgan's Point: Low to mid 70s F.

Visibility: Not favoring any fog concerns for Thursday.