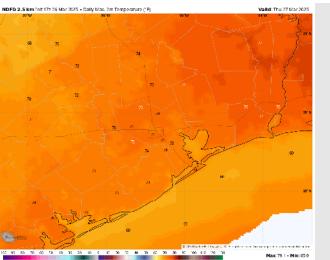

High Temps: N of Morgan's Point: Mid 70s F. S of Morgan's Point: Low to mid 70s F.

Visibility: Not favoring any fog concerns for Thursday.

#### Precip Image: 12 PM CT

Wind Speed: 12 PM CT

High Temps Thursday