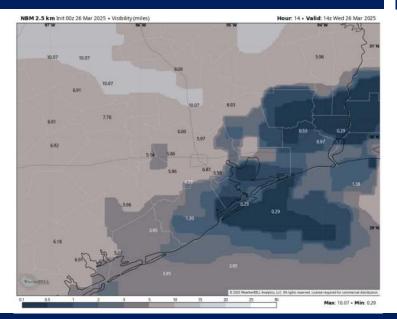

#### **5 AM CT WED VISIBILITY**

### Confidence

Outside of an isolated fog risk (visibilities of less than 2 miles) for 11/12 and the Boarding Station from 2AM - 4AM, fog concerns will be minimal for other stations based on latest data. Confidence has decreased in exact timing.

After 4 AM, patchy sea fog risks are expected to push northward through the bay towards Morgan's Point.

Patchy sea fog risks will exclude Stations N of Morgan's Point through 5 AM before the risk expands to include all Stations. Better potential however for visibilities of less than 2 miles will exist S of Morgan's Point vs N of Morgan's Point.

Best potential for fog will exist from 5AM - 9AM. From 9AM - 11AM, fog will quickly dissipate for all stations.