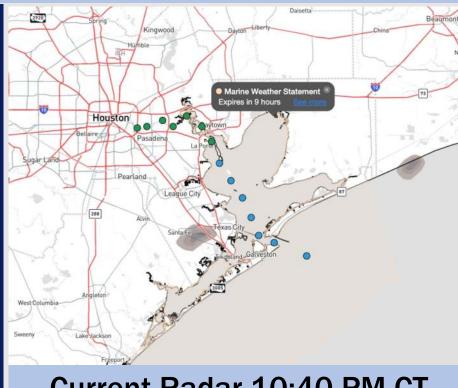

**Current Radar 10:40 PM CT** 

As always, please do not hesitate to reach out to us with any forecast questions at (317)-560-8122. Press 1 for forecast questions.

You can also access real-time forecast updates and 24/7 meteorological chat assistance on your **Clarity** app. Click here for login assistance.