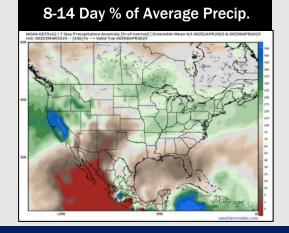

, with a few thunderstorms to be in the mix between 1PM - 5PM.

Wind: Winds will be out of the SE for all of Friday. N of Morgan's Point: Winds will be at 4 - 9 kts for all of Friday. S of Morgan's Point: Winds will be at 9-14 kts through 8 AM, increasing slightly to 13 - 17 kts after that time for the remainder of Friday. Gusts of up to 20 - 25kts will be possible for stations S of Morgan's Point through 7PM. Gusts of up to 30 - 35kts will be possible for the Boarding Station and 11/12 from 4PM - 11PM.

High Temps: N of Morgan's Point: Low 60s F. S of Morgan's Point: Low to mid 60s F.

Visibility: No concerns for Friday, outside of reduced visibilities from downpours.

#### Precip Image: 1 PM CT



**Wind Speed** 1 PM CT



**High Temps Friday** 

# **Houston Pilots: 3/26/25**

















- Temps are expected to be above normal for the next 7 days. Rain chances arrive late week and into the weekend, with several inches of rainfall possible.
- Much above normal temps and below normal rainfall are expected for week 2.
- > Much above normal temperatures and below normal precipitation chances are expected for the weeks 3/4 timeframe.