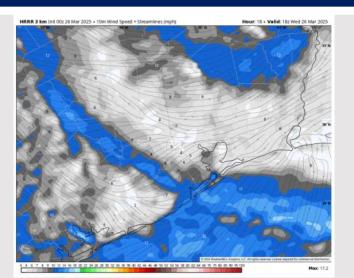

| K            |

NOTE: This is automated data that may/may not agree with the official BAM thinking that's found on the daily slides.

This data should be used as a guide only.

# Houston Pilots: WED. 3/26/2025





### **Forecast Discussion**

**Precip:** Dry conditions favored for today.

Wind: Winds will be out of the SSE throughout the day, except for the hours of 9AM – 1PM when winds briefly will be out of the E / NE. N of Morgan's Point: Winds will be at 3 – 8 kts throughout the day. S of Morgan's Point: Winds will be at 3 – 8 kts, increasing to 8 – 13 kts after 1PM.

High Temps: N of Morgan's Point: Low 80s F. S of Morgan's Point: Mid 70s F.

**Visibility:** Monitoring a risk for fog for this AM. See visibility slide for latest.

#### Precip Image: 10 AM CT



Wind Speed: 1 PM CT





High Temps Today

# Houston Pilots: THU. 3/27/2025





### **Forecast Discussion**

**Precip:** Scattered to widespread heavy showers in play for all Stations after 9AM. A few thunderstorms can be possible after 4PM.

Wind: Winds will be out of the SE / ESE throughout the day. N of Morgan's Point: Winds will be at 4 - 9 kts throughout Thursday. S of Morgan's Point: Winds will be at 5 - 10 kts through 4 PM, increasing to 12 - 17 kts after that time. Wind gusts up to 20 kts will be possible after 12PM for all Stations, with max gust potential increasing to 23 - 28 kts in play after 7 PM.

High Temps: N of Morgan's Point: Mid 70s F. S of Morgan's Point: Low to mid 70s F.

Visibility: Not favoring any fog concerns for Thursday.

#### Precip Image: 11 AM CT



Wind Speed: 10 AM CT





Hig