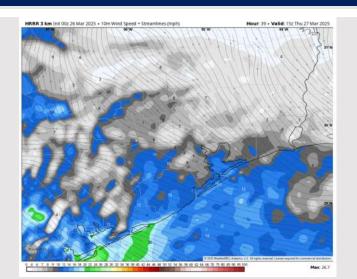

PM CT





High Temps Today

# Houston Pilots: THU. 3/27/2025





### **Forecast Discussion**

**Precip:** Scattered to widespread heavy showers in play for all Stations after 9AM. A few thunderstorms can be possible after 4PM.

Wind: Winds will be out of the SE / ESE throughout the day. N of Morgan's Point: Winds will be at 4 - 9 kts throughout Thursday. S of Morgan's Point: Winds will be at 5 - 10 kts through 4 PM, increasing to 12 - 17 kts after that time. Wind gusts up to 20 kts will be possible after 12PM for all Stations, with max gust potential increasing to 23 - 28 kts in play after 7 PM.

High Temps: N of Morgan's Point: Mid 70s F. S of Morgan's Point: Low to mid 70s F.

Visibility: Not favoring any fog concerns for Thursday.

#### Precip Image: 11 AM CT



Wind Speed: 10 AM CT





High Temps Thursday

# Houston Pilots: FRI. 3/28/2025





### **Forecast Discussion**

**Precip:** As a system stalls over the area, periods of widespread showers (70%) will be favored through 5PM on Friday, with a few thunderstorms to be in the mix between 1PM - 5PM.

Wind: Winds will be out of the SE for all of Friday. N of Morgan's Point: Winds will be at 4 - 9 kts for all of Friday. S of Morgan's Point: Winds will be at 9-14 kts through 8 AM, increasing slightly to 13 - 17 kts after that time for the remainder of Friday. Gusts of up to 20 - 25kts will be possible for stations S of Morgan's Point through 7PM. Gusts of up to 30 - 35kts will be possible for the Boarding Station and 11/12 from 4PM - 11PM.

High Temps: N of Morgan's Point: Low 60s F. S of Morgan's Point: Low to mid 60s