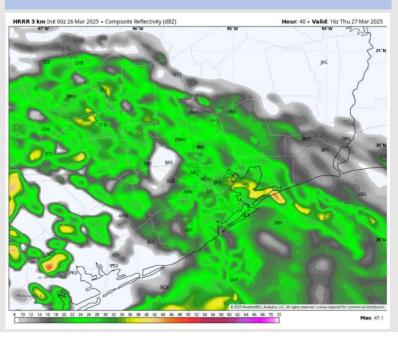

**Current Radar 10:40 PM CT** 

As always, please do not hesitate to reach out to us with any forecast questions at (317)-560-8122. Press 1 for forecast questions.

You can also access real-time forecast updates and 24/7 meteorological chat assistance on your **Clarity** app. Click here for login assistance.