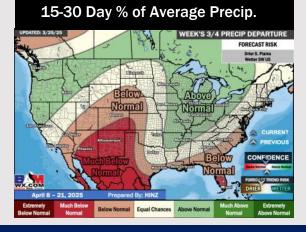

#### Forecast Confidence

Above Below Normal Normal

#### **Forecast Confidence**

Above Below Normal Normal