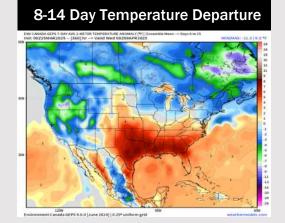

ay, with a few thunderstorms to be in the mix between 1PM - 5PM.

Wind: Winds will be out of the SE for all of Friday. N of Morgan's Point: Winds will be at 4 - 9 kts for all of Friday. S of Morgan's Point: Winds will be at 9-14 kts through 8 AM, increasing slightly to 13 - 17 kts after that time for the remainder of Friday. Gusts of up to 20 - 25kts will be possible for stations S of Morgan's Point through 7PM. Gusts of up to 30 - 35kts will be possible for the Boarding Station and 11/12 from 4PM - 11PM.

High Temps: N of Morgan's Point: Low 60s F. S of Morgan's Point: Low to mid 60s F.

Visibility: No concerns for Friday, outside of reduced visibilities from downpours.

#### Precip Image: 1 PM CT



**Wind Speed** 1 PM CT



**High Temps Friday** 

# **Houston Pilots: 3/26/25**

















- Temps are expected to be above normal for the next 7 days. Rain chances arrive late week and into the weekend, with several inches of rainfall possible.
- Much above normal temps and below normal rainfall are expected for week 2.
- > Much above normal temperatures and below normal precipitation chances are expected for the weeks 3/4 timeframe.