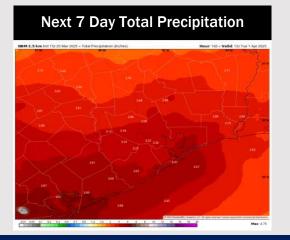

## **Weather Headlines**

- Fog potential favored to remain patchy, with confidence lower on exact timing. See visibility slide for LATEST update on this.
- Favoring dry conditions through Thursday AM.
- From THU SAT, expect heavy rainfall chances.