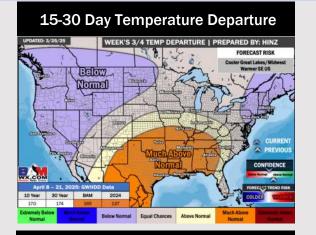

with a few thunderstorms to be in the mix between 1PM - 5PM.

Wind: Winds will be out of the SE for all of Friday. N of Morgan's Point: Winds will be at 4 - 9 kts for all of Friday. S of Morgan's Point: Winds will be at 9-14 kts through 8 AM, increasing slightly to 13 - 17 kts after that time for the remainder of Friday. Gusts of up to 20 - 25kts will be possible for stations S of Morgan's Point through 7PM. Gusts of up to 30 - 35kts will be possible for the Boarding Station and 11/12 from 4PM - 11PM.

High Temps: N of Morgan's Point: Low 60s F. S of Morgan's Point: Low to mid 60s F.

Visibility: No concerns for Friday, outside of reduced visibilities from downpours.

#### Precip Image: 1 PM CT



**Wind Speed** 1 PM CT



**High Temps Friday** 

# **Houston Pilots: 3/26/25**

















- Temps are expected to be above normal for the next 7 days. Rain chances arrive late week and into the weekend, with several inches of rainfall possible.
- Much above normal temps and below normal rainfall are expected for week 2.
- > Much above normal temperatures and below normal precipitation chances are expected for the weeks 3/4 timeframe.