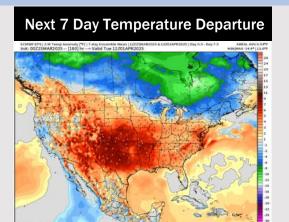

### **Houston Pilots: 3/25/25**

- Temps are expected to be above normal for the next 7 days. Rain chances arrive late week and into the weekend, with several inches of rainfall possible.
- Much above normal temps and below normal rainfall are expected for week 2.
- Much above normal temperatures and below normal precipitation chances are expected for the weeks <sup>3</sup>/<sub>4</sub> timeframe.