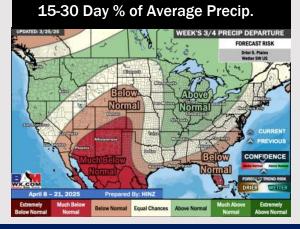

### **Houston Pilots: 3/25/25**

- Temps are expected to be above normal for the next 7 days. Rain chances arrive late week and into the weekend, with several inches of rainfall possible.
- Much above normal temps and below normal rainfall are expected for week 2.
- Much above normal temperatures and below normal precipitation chances are expected for the weeks <sup>3</sup>/<sub>4</sub> timeframe.