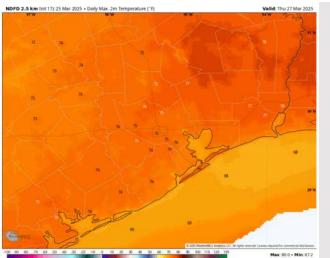

High Temps: N of Morgan's Point: Mid 70s F. S of Morgan's Point: Low to mid 70s F.

Visibility: Not favoring any fog concerns for Thursday.

#### Precip Image: 7 PM CT

Wind Speed: 3 PM CT

High Temps Thursday