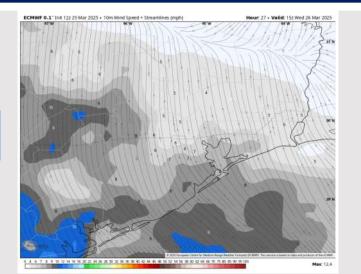

ts after that time.

Low Temps: N of Morgan's Point: Low 60s F. S of Morgan's Point: Low to mid 60s F.

Visibility: Monitoring for sea fog risks for all stations this PM. See visibility slide for more information!

#### Precip Image: 8 PM CT







**Low Temps WED AM** 

### Houston Pilots: WED. 3/26/2025





#### **Forecast Discussion**

**Precip:** Dry conditions favored for Wednesday.

Wind: Winds will be out of the SSE throughout the day. N of Morgan's Point: Winds will be at 3 – 8 kts throughout the day. S of Morgan's Point: Winds will be at 3 – 8 kts, increasing to 8 – 13 kts after 3PM.

High Temps: N of Morgan's Point: Low 80s F. S of Morgan's Point: Mid 70s F.

Visibility: Monitoring a risk for fog WED AM. See visibility slide.

#### Precip Image: 8 AM CT



Wind Speed: 10 AM CT





High Temps Wednesday

### Houston Pilots: THU. 3/27/2025





#### **Forecast Discussion**

**Precip:** Scattered heavy showers in play for all Stations after 10AM. A few thunderstorms may be possible after 7PM.

Wind: Winds will be out of the SE throughout the day. N of Morgan's Point: Winds will be at 4 - 9 kts throughout Thursday. S of Morgan's Point: Winds will be at 5 - 10 kts through 4 PM, increasing to 12 - 17 kts after that time. Wind gusts up to 20 kts will be possible after 12PM for all Stations, gusts of 23 - 28 kts in play after 7 PM.

High Temps: N of Morgan's Point: Mid 70s F. S of Morgan's Point: Low to mid 70s F.

Visibility: Not favoring any fog concerns for Thursday.

#### Precip Image: 7 PM CT



Wind Speed: 3 PM CT





High Temps Thursday

### **Houston Pilots: 3/2