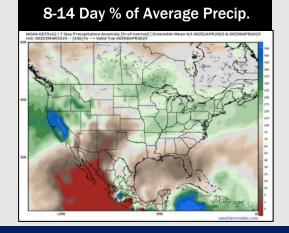

### **Houston Pilots: 3/25/25**

- Temps are expected to be above normal for the next 7 days. Rain chances arrive late week and into the weekend, with several inches of rainfall possible.
- Much above normal temps and below normal rainfall are expected for week 2.
- Much above normal temperatures and below normal precipitation chances are expected for the weeks <sup>3</sup>/<sub>4</sub> timeframe.