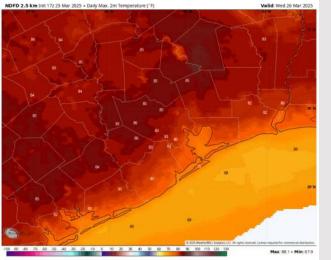

after that time.

Low Temps: N of Morgan's Point: Low 60s F. S of Morgan's Point: Low to mid 60s F.

Visibility: Monitoring for sea fog risks for all stations this PM. See visibility slide for more information!

#### Precip Image: 8 PM CT







**Low Temps WED AM** 

### Houston Pilots: WED. 3/26/2025





#### **Forecast Discussion**

**Precip:** Dry conditions favored for Wednesday.

Wind: Winds will be out of the SSE throughout the day. N of Morgan's Point: Winds will be at 3 – 8 kts throughout the day. S of Morgan's Point: Winds will be at 3 – 8 kts, increasing to 8 – 13 kts after 3PM.

High Temps: N of Morgan's Point: Low 80s F. S of Morgan's Point: Mid 70s F.

Visibility: Monitoring a risk for fog WED AM. See visibility slide.

#### Precip Image: 8 AM CT



Wind Speed: 10 AM CT





High Temps Wednesday

### Houston Pilots: THU. 3/27/2025





#### **Forecast Discussion**

**Precip:** Scattered heavy showers in play for all Stations after 10AM. A few thunderstorms may be possible after 7PM.

Wind: Winds will be out of the SE throughout the day. N of Morgan's Point: Winds will be at 4 - 9 kts throughout Thursday. S of Morgan's Point: Winds will be at 5 - 10 kts through 4 PM, increasing to 12 - 17 kts after that time. Wind gusts up to 20 kts will be possible after 12PM for all Stations, gusts of 23 - 28 kts in play after 7 PM.

High Temps: N of Morgan's Point: Mid 70s F. S of Morgan's Point: Low to mid 70s F.

Visibility: Not favoring any fog concerns for Thursday.

#### Precip Image: 7 PM CT



Wind Speed: 3 PM CT





High Temps Thursday

### **Houston Pilots: 3/25/