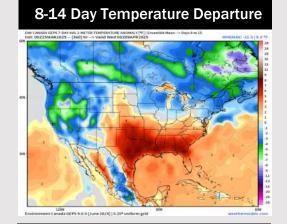

### **Houston Pilots: 3/25/25**

- Temps are expected to be above normal for the next 7 days. Rain chances arrive late week and into the weekend, with several inches of rainfall possible.
- Much above normal temps and below normal rainfall are expected for week 2.
- Much above normal temperatures and below normal precipitation chances are expected for the weeks <sup>3</sup>/<sub>4</sub> timeframe.