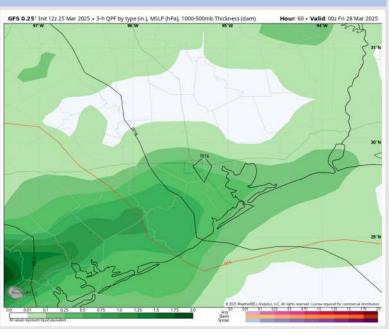

#### **Forecast Discussion**

**Precip:** Scattered heavy showers in play for all Stations after 10AM. A few thunderstorms may be possible after 7PM.

Wind: Winds will be out of the SE throughout the day. N of Morgan's Point: Winds will be at 4 - 9 kts throughout Thursday. S of Morgan's Point: Winds will be at 5 - 10 kts through 4 PM, increasing to 12 - 17 kts after that time. Wind gusts up to 20 kts will be possible after 12PM for all Stations, gusts of 23 - 28 kts in play after 7 PM.

#### Precip Image: 7 PM CT

Wind Speed: 3 PM CT

High Temps Thursday