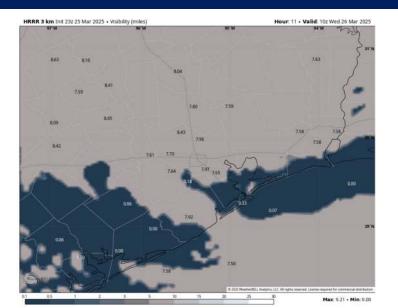

#### **4 AM CT WED VISIBILITY**

#### Confidence

Outside of an isolated fog risk (visibilities of less than 2 miles) for 11/12 and the Boarding Station through 1AM, fog concerns will be minimal for other stations based on latest data.

After 1 AM, additional patchy sea fog risks are expected to push northward through the bay towards Morgan's Point.

Patchy sea fog risks will exclude Stations N of Morgan's Point through 5 AM Wednesday before the risk expands to include all Stations. Better potential however for visibilities of less than 2 miles will exist S of Morgan's Point vs N of Morgan's Point.

Best potential for fog will exist from 5AM – 8AM. From 8AM – 10AM, fog will quickly dissipate for all stations.