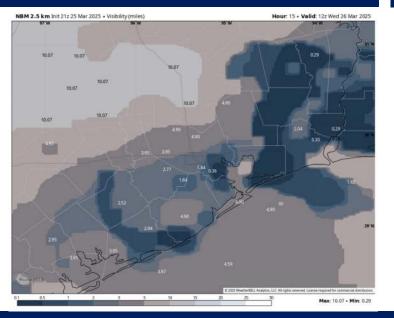

#### **8 AM CT WED VISIBILITY**

#### Confidence

Outside of an isolated fog risk (visibilities of less than 2 miles) for 11/12 and the Boarding Station through 1AM, fog concerns will be minimal for other stations based on latest data.

After 1 AM, additional patchy sea fog risks are expected to push northward through the bay towards Morgan's Point.

Patchy sea fog risks will exclude Stations N of Morgan's Point through 5 AM Wednesday before the risk expands to include all Stations. Better potential however for visibilities of less than 2 miles will exist S of Morgan's Point vs N of Morgan's Point.

Best potential for fog will exist from 5AM – 8AM. From 8AM – 10AM, fog will quickly dissipate for all stations.