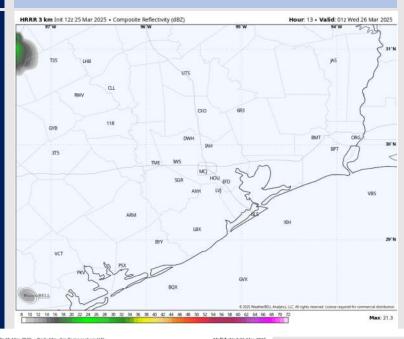

**Current Radar 7:35 PM CT** 

As always, please do not hesitate to reach out to us with any forecast questions at (317)-560-8122. Press 1 for forecast questions.

You can also access real-time forecast updates and 24/7 meteorological chat assistance on your Clarity app. Click here for login assistance.