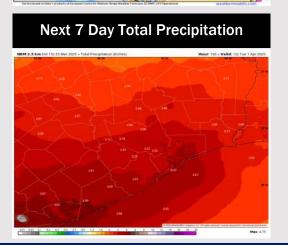

### **Houston Pilots: 3/25/25**

- Temps are expected to be above normal for the next 7 days. Rain chances arrive late week and into the weekend, with several inches of rainfall possible.
- Much above normal temps and below normal rainfall are expected for week 2.
- Much above normal temperatures and below normal precipitation chances are expected for the weeks <sup>3</sup>/<sub>4</sub> timeframe.