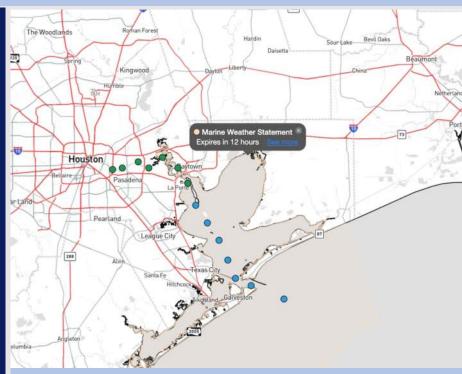

**Current Radar 7:35 PM CT** 

As always, please do not hesitate to reach out to us with any forecast questions at (317)-560-8122. Press 1 for forecast questions.

You can also access real-time forecast updates and 24/7 meteorological chat assistance on your Clarity app. Click here for login assistance.