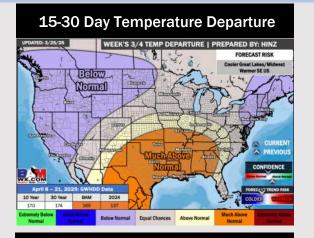

### **Houston Pilots: 3/25/25**

- Temps are expected to be above normal for the next 7 days. Rain chances arrive late week and into the weekend, with several inches of rainfall possible.
- Much above normal temps and below normal rainfall are expected for week 2.
- Much above normal temperatures and below normal precipitation chances are expected for the weeks <sup>3</sup>/<sub>4</sub> timeframe.