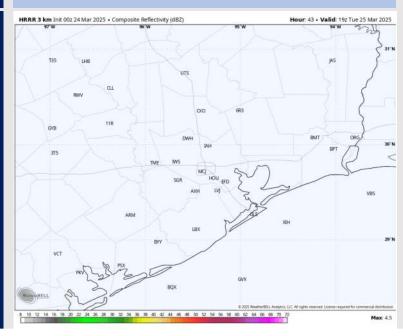

n's Point: Mid 70s F.

**Visibility:** Watching for a low-end risk of sea-fog in the AM. See visibility slide for more details.

#### Precip Image: 7 AM CT



Wind Speed: 9 AM CT





High Temps Today

# Houston Pilots: TUE. 3/25/2025





### **Forecast Discussion**

**Precip:** Favoring dry conditions for Tuesday.

Wind: Winds will be variable through 10 AM before settling out of the SSE for Tuesday. N of Morgan's Point: Winds will be at 2 - 7 kts throughout the day. S of Morgan's Point: Winds will be at 2 - 7 kts through 4 PM, increasing slightly to 4 - 9 kts after that time.

High Temps: N of Morgan's Point: Mid to high 80s F. S of Morgan's Point: Mid to High 70s F.

Visibility: Monitoring a low-end non-sea fog risk for Stations N of Morgan's Point TUE AM.

#### Precip Image: 2 PM CT



Wind Speed 5 PM CT



**High Temps Tuesday** 

# Houston Pilots: WED. 3/26/2025





### **Forecast Discussion**

**Precip:** Dry conditions favored for Wednesday.

Wind: Winds will be out of the SSE through 5 AM, becoming variable through 5 PM before settling out of the SE again. N of Morgan's Point: Winds will be at 2 – 7 kts throughout the day. S of Morgan's Point: Winds will be at 4 – 9 kts throughout the day.

High Temps: N of Morgan's Point: Mid 80s F. S of Morgan's Point: Mid 70s F.

Visibility: Monitoring a low-end fog/mist risk for all Stations WED AM.

#### Precip Image: 10 AM CT



Wind Speed: 6 PM CT





High Temps Wednesday

# **Houston Pilots: 3/24/25**















- > Temps are expected to be above normal for the next 7 days. Scattered rain chances favored throughout t