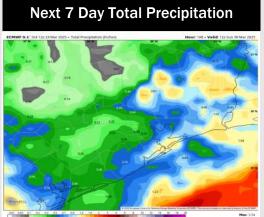

# **Houston Pilots: 3/24/25**

- > Temps are expected to be above normal for the next 7 days. Scattered rain chances favored throughout the week.
- > Above normal temps and below normal rainfall are expected for week 2.
- > Much above normal temperatures and below to much below normal precipitation chances are expected for the weeks 3/4 timeframe.