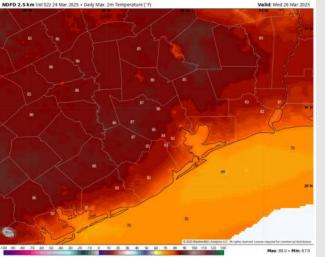

# Houston Pilots: WED. 3/26/2025

High Temps: N of Morgan's Point: Mid 80s F. S of Morgan's Point: Mid 70s F.

Visibility: Monitoring a low-end fog/mist risk for all Stations WED AM.

#### Precip Image: 10 AM CT

Wind Speed: 6 PM CT

High Temps Wednesday