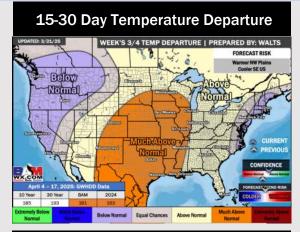

# **Houston Pilots: 3/24/25**

- > Temps are expected to be above normal for the next 7 days. Scattered rain chances favored throughout the week.
- > Above normal temps and below normal rainfall are expected for week 2.
- > Much above normal temperatures and below to much below normal precipitation chances are expected for the weeks 3/4 timeframe.