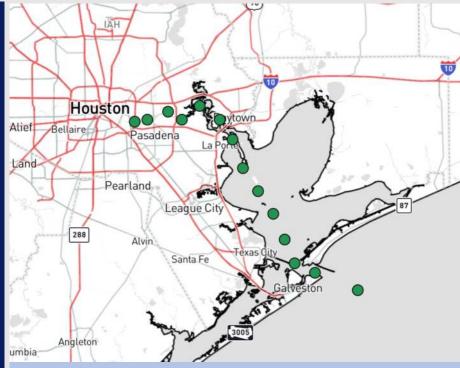

# **Houston Pilots Forecast Package**

Updated: 10:45 PM CT

**Sunday, March 23, 2025** 



## **Weather Headlines**

- Watching for a low-end sea fog risk through the AM. See visibility slide for more details.
- Winds not expected to exceed 10 kts over the 72 hours.
- Isolated rain chances in play today through the AM today.



**Current Radar: 10:43 PM CT** 



As always, please do not hesitate to reach out to us with any forecast questions at (317)-560-8122. Press 1 for forecast questions.

You can also access real-time forecast updates and 24/7 meteorological chat assistance on your <u>Clarity</u> app. Click <u>here</u> for login assistance.

# **Houston Pilots Visibility Report**





#### **CURRENT VISIBILITY (10 PM CT)**



#### **5 AM CT MON VISIBILITY**



### Confidence



Ongoing mist/sea fog just to the South of the Bay is expected to continue impacting only the Boarding Station and 11/12 through 12 AM.

After 12 AM, sea fog risks are expected to encroach North into the bay but are not expected to reach N of 75/76. Sea fog risks will then be pushed out by an approaching front by 7 AM.

Visibilities o