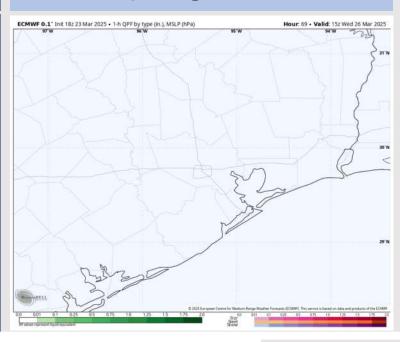

# Houston Pilots: WED. 3/26/2025

### **Forecast Discussion**

**Precip:** Dry conditions favored for Wednesday.

Wind: Winds will be out of the SSE through 5 AM, becoming variable through 5 PM before settling out of the SE again. N of Morgan's Point: Winds will be at 2 – 7 kts throughout the day. S of Morgan's Point: Winds will be at 4 – 9 kts throughout the day.

#### Precip Image: 10 AM CT

Wind Speed: 6 PM CT

High Temps Wednesday