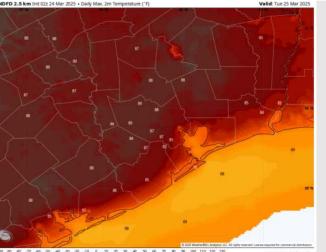

# Houston Pilots: TUE. 3/25/2025

High Temps: N of Morgan's Point: Mid to high 80s F. S of Morgan's Point: Mid to High 70s F.

Visibility: Monitoring a low-end non-sea fog risk for Stations N of Morgan's Point TUE AM.

#### Precip Image: 2 PM CT

Wind Speed 5 PM CT

**High Temps Tuesday** 