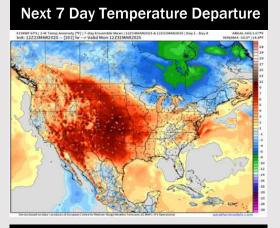

# **Houston Pilots: 3/24/25**

- > Temps are expected to be above normal for the next 7 days. Scattered rain chances favored throughout the week.
- > Above normal temps and below normal rainfall are expected for week 2.
- > Much above normal temperatures and below to much below normal precipitation chances are expected for the weeks 3/4 timeframe.