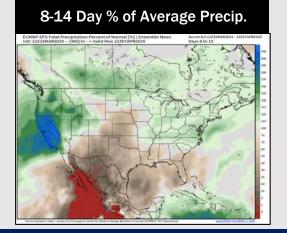

# **Houston Pilots: 3/24/25**

- > Temps are expected to be above normal for the next 7 days. Scattered rain chances favored throughout the week.
- > Above normal temps and below normal rainfall are expected for week 2.
- > Much above normal temperatures and below to much below normal precipitation chances are expected for the weeks 3/4 timeframe.