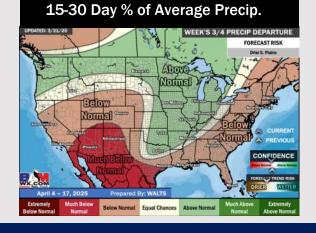

# **Houston Pilots: 3/24/25**

- > Temps are expected to be above normal for the next 7 days. Scattered rain chances favored throughout the week.
- > Above normal temps and below normal rainfall are expected for week 2.
- > Much above normal temperatures and below to much below normal precipitation chances are expected for the weeks 3/4 timeframe.