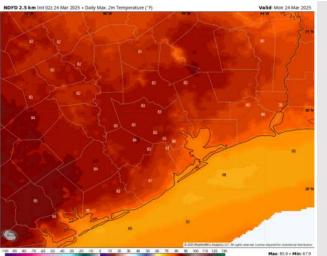

fficial BAM thinking that's found on the daily slides.

This data should be used as a guide only.

# Houston Pilots: Mon. 3/24/2025





### **Forecast Discussion**

**Precip:** Isolated (20%) showers will be possible from 12AM to 12PM at all Stations.

Wind: Winds will be out of the SSW through 6 AM, becoming variable in direction through 4 PM before settling out of the SSE. N of Morgan's Point: Winds will be at 3 – 8 kts throughout the day. S of Morgan's Point: Winds will be at 3 – 8 kts through 4 PM, increasing to 5 - 10 kts through the rest of the day.

High Temps: N of Morgan's Point: Low 80s F. S of Morgan's Point: Mid 70s F.

**Visibility:** Watching for a low-end risk of sea-fog in the AM. See visibility slide for more details.

#### Precip Image: 7 AM CT



Wind Speed: 9 AM CT





High Temps Today

# Houston Pilots: TUE. 3/25/2025





### **Forecast Discussion**

**Precip:** Favoring dry conditions for Tuesday.

Wind: Winds will be variable through 10 AM before settling out of the SSE for Tuesday. N of Morgan's Point: Winds will be at 2 - 7 kts throughout the day. S of Morgan's Point: Winds will be at 2 - 7 kts through 4 PM, increasing slightly to 4 - 9 kts after that time.

High Temps: N of Morgan's Point: Mid to high 80s F. S of Morgan's Point: Mid to High 70s F.

Visibility: Monitoring a low-end non-sea fog risk for Stations N of Morgan's Point TUE AM.

#### Precip Image: 2 PM CT



Wind Speed 5 PM CT



**High Temps Tuesday** 

# Houston Pilots: WED. 3/26/2025





### **Forecast Discussion**

**Precip:** Dry conditions favored for Wednesday.

Wind: Winds wil