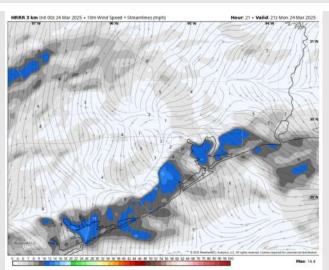

official BAM thinking that's found on the daily slides.

This data should be used as a guide only.

# Houston Pilots: Mon. 3/24/2025





### **Forecast Discussion**

**Precip:** Isolated (20%) showers will be possible from 12AM to 12PM at all Stations.

Wind: Winds will be out of the SSW through 6 AM, becoming variable in direction through 4 PM before settling out of the SSE. N of Morgan's Point: Winds will be at 3 – 8 kts throughout the day. S of Morgan's Point: Winds will be at 3 – 8 kts through 4 PM, increasing to 5 - 10 kts through the rest of the day.

High Temps: N of Morgan's Point: Low 80s F. S of Morgan's Point: Mid 70s F.

**Visibility:** Watching for a low-end risk of sea-fog in the AM. See visibility slide for more details.

#### Precip Image: 7 AM CT



Wind Speed: 9 AM CT





High Temps Today

# Houston Pilots: TUE. 3/25/2025





### **Forecast Discussion**

**Precip:** Favoring dry conditions for Tuesday.

Wind: Winds will be variable through 10 AM before settling out of the SSE for Tuesday. N of Morgan's Point: Winds will be at 2 - 7 kts throughout the day. S of Morgan's Point: Winds will be at 2 - 7 kts through 4 PM, increasing slightly to 4 - 9 kts after that time.

High Temps: N of Morgan's Point: Mid to high 80s F. S of Morgan's Point: Mid to High 70s F.

Visibility: Monitoring a low-end non-sea fog risk for Stations N of Morgan's Point TUE AM.

#### Precip Image: 2 PM CT



Wind Speed 5 PM CT



**High Temps Tuesday** 

# Houston Pilots: WED. 3/26/2025





### **Forecast Discussion**

**Precip:** Dry conditions favored for Wednesday.

Wind: Winds w