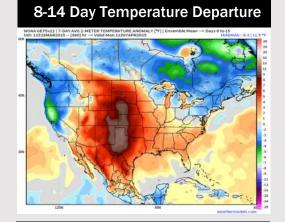

# **Houston Pilots: 3/24/25**

- > Temps are expected to be above normal for the next 7 days. Scattered rain chances favored throughout the week.
- > Above normal temps and below normal rainfall are expected for week 2.
- > Much above normal temperatures and below to much below normal precipitation chances are expected for the weeks 3/4 timeframe.