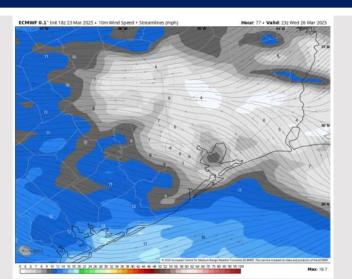

# Houston Pilots: WED. 3/26/2025

### **Forecast Discussion**

**Precip:** Dry conditions favored for Wednesday.

Wind: Winds will be out of the SSE through 5 AM, becoming variable through 5 PM before settling out of the SE again. N of Morgan's Point: Winds will be at 2 – 7 kts throughout the day. S of Morgan's Point: Winds will be at 4 – 9 kts throughout the day.

#### Precip Image: 10 AM CT

Wind Speed: 6 PM CT

High Temps Wednesday