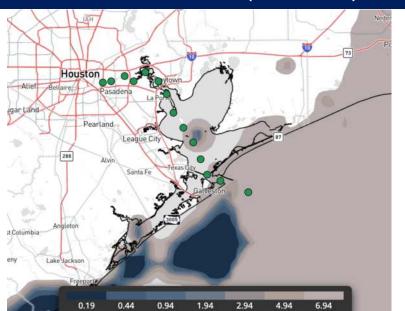

# **Houston Pilots Visibility Report**

#### **5 AM CT MON VISIBILITY**

### Confidence

Ongoing mist/sea fog just to the South of the Bay is expected to continue impacting only the Boarding Station and 11/12 through 12 AM.

After 12 AM, sea fog risks are expected to encroach North into the bay but are not expected to reach N of 75/76. Sea fog risks will then be pushed out by an approaching front by 7 AM.

Visibilities of 1 – 2 miles will be possible at all times for affected Stations.

Confidence overall on this threat is low due to the possibility of the front moving in quicker, which may keep sea fog risks secluded to the Boarding Station and 11/12.