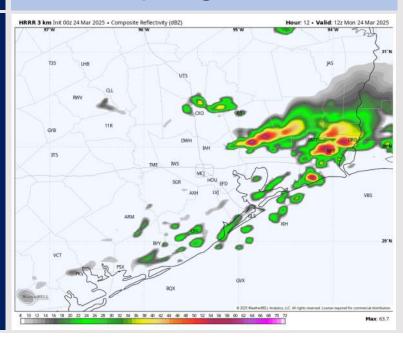

/may not agree with the official BAM thinking that's found on the daily slides.

This data should be used as a guide only.

# Houston Pilots: Mon. 3/24/2025





### **Forecast Discussion**

**Precip:** Isolated (20%) showers will be possible from 12AM to 12PM at all Stations.

Wind: Winds will be out of the SSW through 6 AM, becoming variable in direction through 4 PM before settling out of the SSE. N of Morgan's Point: Winds will be at 3 – 8 kts throughout the day. S of Morgan's Point: Winds will be at 3 – 8 kts through 4 PM, increasing to 5 - 10 kts through the rest of the day.

High Temps: N of Morgan's Point: Low 80s F. S of Morgan's Point: Mid 70s F.

**Visibility:** Watching for a low-end risk of sea-fog in the AM. See visibility slide for more details.

#### Precip Image: 7 AM CT



Wind Speed: 9 AM CT





High Temps Today

# Houston Pilots: TUE. 3/25/2025





### **Forecast Discussion**

**Precip:** Favoring dry conditions for Tuesday.

Wind: Winds will be variable through 10 AM before settling out of the SSE for Tuesday. N of Morgan's Point: Winds will be at 2 - 7 kts throughout the day. S of Morgan's Point: Winds will be at 2 - 7 kts through 4 PM, increasing slightly to 4 - 9 kts after that time.

High Temps: N of Morgan's Point: Mid to high 80s F. S of Morgan's Point: Mid to High 70s F.

Visibility: Monitoring a low-end non-sea fog risk for Stations N of Morgan's Point TUE AM.

#### Precip Image: 2 PM CT



Wind Speed 5 PM CT



**High Temps Tuesday** 

# Houston Pilots: WED. 3/26/2025





### **Forecast Discussion**

**Precip:** Dry conditions favored for We