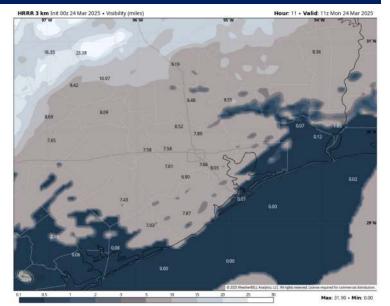

High Temps: N of Morgan's Point: Low 80s F. S of Morgan's Point: Mid 70s F.

**Visibility:** Watching for a low-end risk of sea-fog in the AM. See visibility slide for more details.

#### Precip Image: 7 AM CT

Wind Speed: 9 AM CT

High Temps Today