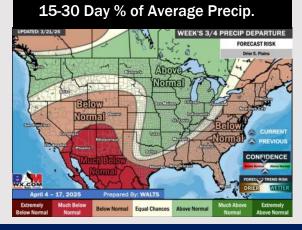

## **Houston Pilots: 3/23/25**

- > Temps are expected to be above normal for the next 7 days. Next rain chances arrive early this week.
- > Above normal temps and above normal rainfall are expected for week 2.
- Much above normal temperatures and below normal precipitation chances are expected for the weeks <sup>3</sup>/<sub>4</sub> timeframe.