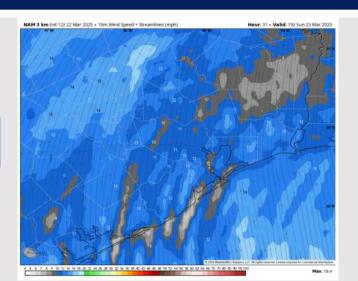

### **Forecast Discussion**

**Precip:** Scattered showers (40%) will be possible after 5AM-CT today, will be present throughout the day.

Wind: Winds will be out of the SSW throughout the day. N of Morgan's Point: Winds will be at 4 – 9 kts through 10AM, increasing to 10 – 15 kts for the rest of the day. S of Morgan's Point: Winds will be at 10 – 15 kts for today. Wind gusts up to 25 kts in play for all Stations throughout the day.

#### Precip Image: 8 AM CT

Wind Speed: 2 PM CT

High Temps Today