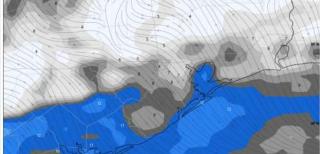

### **Forecast Discussion**

Precip: Showers and storms (50%) will pass over all stations between 5 AM – 12 PM. Some storms hold potential to be severe, with risks being 30 kt wind gusts, small hail, and lightning. Greatest severe risk between 8 AM – 12 PM.

Wind: Winds will be out of the SSW through 6 AM, becoming variable in direction through 3 PM before settling out of the SSE. N of Morgan's Point: Winds will be at 3 – 8 kts throughout the day. S of Morgan's Point: Winds will be at 9 - 14 kts throughout the day. Non-thunderstorm wind gusts of 20 – 25 kts will briefly be in play for Stations S of Morgan's Point 12AM -12PM