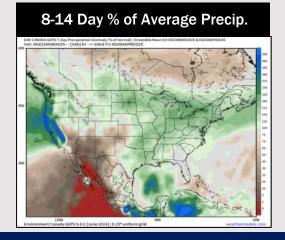

## **Houston Pilots: 3/23/25**

- > Temps are expected to be above normal for the next 7 days. Next rain chances arrive early this week.
- > Above normal temps and above normal rainfall are expected for week 2.
- Much above normal temperatures and below normal precipitation chances are expected for the weeks <sup>3</sup>/<sub>4</sub> timeframe.