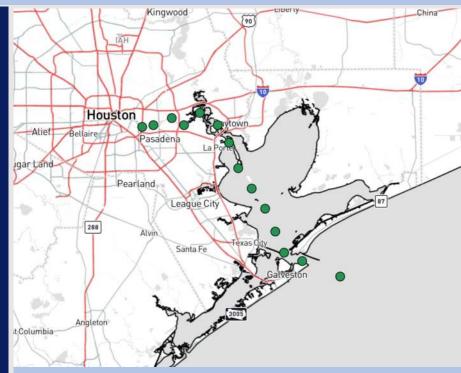

# **Houston Pilots Forecast Package**

Updated: 11:05 PM CT

Saturday, March 22, 2025

### Forecaster: Tyler Riggles

## **Weather Headlines**

- Wind gusts up to 25 kts will be possible intermittently for all Stations at times over the next 48 hours.
- > Favoring scattered rain chances to return today.
- Monitoring a low-end risk for severe weather MON AM.



**Current Radar: 11:01 PM CT** 



As always, please do not hesitate to reach out to us with any forecast questions at (317)-560-8122. Press 1 for forecast questions.

You can also access real-time forecast updates and 24/7 meteorological chat assistance on your <u>Clarity</u> app. Click <u>here</u> for login assistance.

## **Houston Pilots Extended Range Visibility Report**





### **Wednesday 3/26/25**

Monitoring a low-end fog/mist risk for all Stations WED AM.

## **Thursday 3/27/25**

No fog concerns for Thursday.

#### **Forecast Confidence**

Above Below Normal Normal

#### **Forecast Confidence**

Above Below Normal Normal

### Friday 3/28/25

No fog concerns for Friday, however visibility can be reduced under heavy downpours

### Chance for Fog

Friday PM

Wednesday AM Low-End