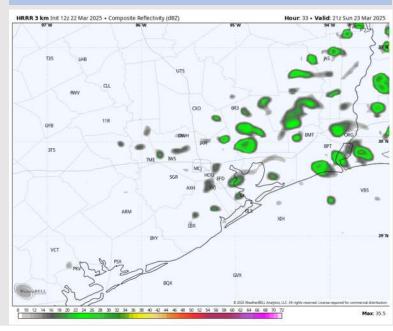

**Current Radar: 11:01 PM CT** 

As always, please do not hesitate to reach out to us with any forecast questions at (317)-560-8122. Press 1 for forecast questions.

You can also access real-time forecast updates and 24/7 meteorological chat assistance on your <u>Clarity</u> app. Click <u>here</u> for login assistance.

### **Forecast Discussion**

**Precip:** Scattered showers (40%) will be possible after 5AM-CT today, will be present throughout the day.

Wind: Winds will be out of the SSW throughout the day. N of Morgan's Point: Winds will be at 4 – 9 kts through 10AM, increasing to 10 – 15 kts for the rest of the day. S of Morgan's Point: Winds will be at 10 – 15 kts for today. Wind gusts up to 25 kts in play for all Stations throughout the day.