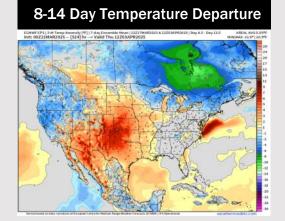

## **Houston Pilots: 3/23/25**

- > Temps are expected to be above normal for the next 7 days. Next rain chances arrive early this week.
- > Above normal temps and above normal rainfall are expected for week 2.
- Much above normal temperatures and below normal precipitation chances are expected for the weeks <sup>3</sup>/<sub>4</sub> timeframe.