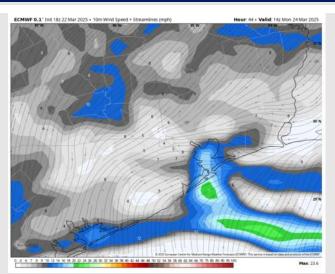

# Houston Pilots: Mon. 3/24/2025

Wind: Winds will be out of the SSW through 6 AM, becoming variable in direction through 3 PM before settling out of the SSE. N of Morgan's Point: Winds will be at 3 – 8 kts throughout the day. S of Morgan's Point: Winds will be at 9 - 14 kts throughout the day. Non-thunderstorm wind gusts of 20 – 25 kts will briefly be in play for Stations S of Morgan's Point 12AM -12PM

#### Precip Image: 9 AM CT

Wind Speed: 9 AM CT

High Temps Monday