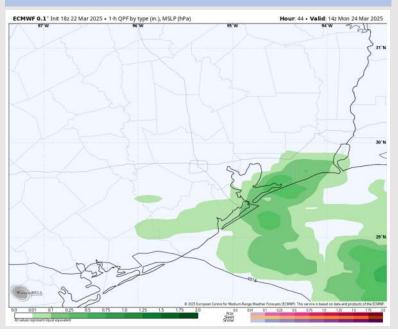

# Houston Pilots: Mon. 3/24/2025

### **Forecast Discussion**

Precip: Showers and storms (50%) will pass over all stations between 5 AM – 12 PM. Some storms hold potential to be severe, with risks being 30 kt wind gusts, small hail, and lightning. Greatest severe risk between 8 AM – 12 PM.

#### Precip Image: 9 AM CT

Wind Speed: 9 AM CT

High Temps Monday