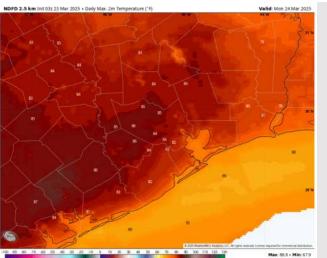

# Houston Pilots: Mon. 3/24/2025

High Temps: N of Morgan's Point: Low 80s F. S of Morgan's Point: Upper 70s F.

Visibility: No fog concerns for Monday. Visibilities may be reduced under heavy downpours.

#### Precip Image: 9 AM CT

Wind Speed: 9 AM CT

High Temps Monday