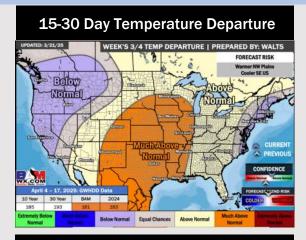

## **Houston Pilots: 3/23/25**

- > Temps are expected to be above normal for the next 7 days. Next rain chances arrive early this week.
- > Above normal temps and above normal rainfall are expected for week 2.
- Much above normal temperatures and below normal precipitation chances are expected for the weeks <sup>3</sup>/<sub>4</sub> timeframe.