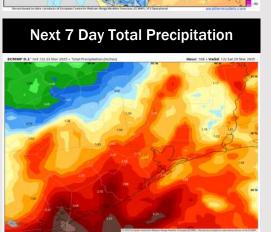

## **Houston Pilots: 3/23/25**

- > Temps are expected to be above normal for the next 7 days. Next rain chances arrive early this week.
- > Above normal temps and above normal rainfall are expected for week 2.
- Much above normal temperatures and below normal precipitation chances are expected for the weeks <sup>3</sup>/<sub>4</sub> timeframe.