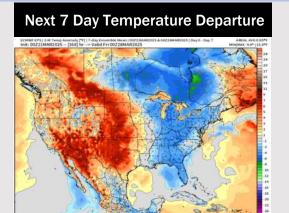

## **Houston Pilots: 3/23/25**

- > Temps are expected to be above normal for the next 7 days. Next rain chances arrive early this week.
- > Above normal temps and above normal rainfall are expected for week 2.
- Much above normal temperatures and below normal precipitation chances are expected for the weeks <sup>3</sup>/<sub>4</sub> timeframe.