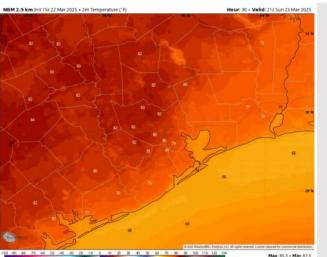

High Temps: N of Morgan's Point: Low 80s F. S of Morgan's Point: Upper 60s F.

Visibility: No fog concerns favored for today.

#### Precip Image: 8 AM CT

Wind Speed: 2 PM CT

High Temps Today