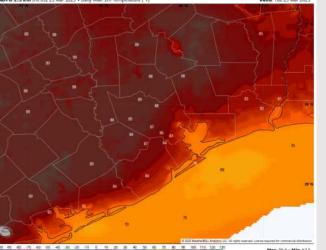

High Temps: N of Morgan's Point: Low 80s F. S of Morgan's Point: Upper 70s F.

Visibility: No fog concerns for Monday. Visibilities may be reduced under heavy downpours.

#### Precip Image: 9 AM CT

Wind Speed: 9 AM CT

High Temps Monday