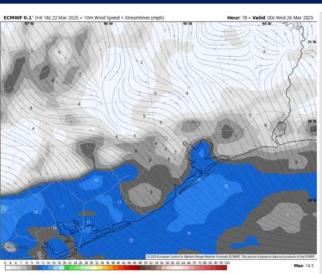

## Houston Pilots: TUE. 3/25/2025

## **Forecast Discussion**

Wind Speed 7 PM CT

**Precip:** Favoring dry conditions for Tuesday.

Wind: Winds will be out of the SSE for Tuesday. N of Morgan's Point: Winds will be at 2 – 7 kts throughout the day. S of Morgan's Point: Winds will be at 2 - 7 kts through 4 PM, increasing slightly to 4 – 9 kts after that time.

High Temps: N of Morgan's Point: High 80s F. S of Morgan's Point: Mid to High 70s F.

Visibility: Monitoring a low-end non-sea fog risk for Stations N of Morgan's Point TUE AM.

#### Precip Image: 12 PM CT

**High Temps Tuesday** 