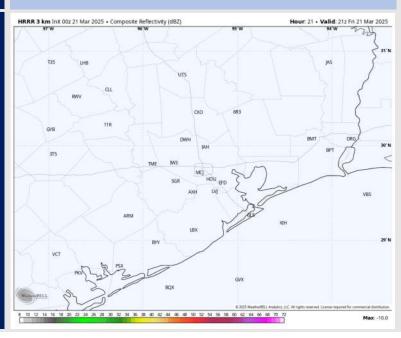

# Houston Pilots: FRI. 3/21/2025

## **Forecast Discussion**

**Precip:** Favoring dry conditions for today.

Wind: Winds will slowly begin to shift from of the NW to out of the SE from 12AM – 8AM, remaining out of the S/SE for the rest of the day. N of Morgan's Point: Winds will be at 7 - 12 kts for all of today. S of Morgan's Point: Winds will be at 7 - 13 kts through 2PM before increasing to 10 – 15 kts for the remainder of today. A few wind gusts may reach near 20 kts from 11AM to 8PM for stations S of Morgan's Point.

High Temps: N of Morgan's Point: Low 70s F. S of Morgan's Point: Upper 60s F.

Visibility: No visibility concerns for today.

#### Precip Image: 4 PM CT

Wind Speed: 3 PM CT

High Temps Today