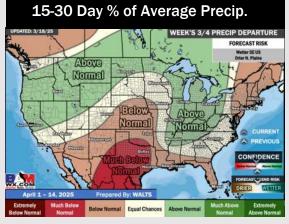

# **Houston Pilots: 3/21/25**

- Temps are expected to be near normal for the next 7 days. Next rain chances arrive early next week.
- > Above normal temps and above normal rainfall are expected for week 2.
- > Much above normal temperatures and below normal precipitation chances are expected for the weeks 3/4 timeframe.