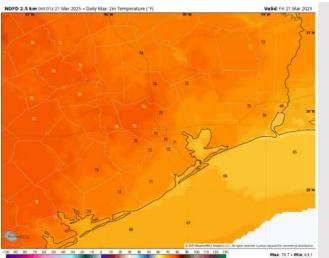

High Temps: N of Morgan's Point: Low 70s F. S of Morgan's Point: Upper 60s F.

Visibility: No visibility concerns for today.

#### Precip Image: 4 PM CT

Wind Speed: 3 PM CT

High Temps Today