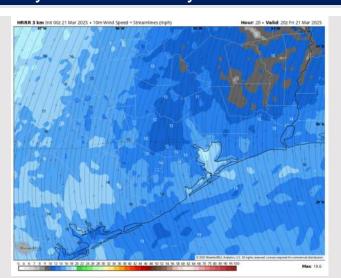

# Houston Pilots: FRI. 3/21/2025

## **Forecast Discussion**

**Precip:** Favoring dry conditions for today.

Wind: Winds will slowly begin to shift from of the NW to out of the SE from 12AM – 8AM, remaining out of the S/SE for the rest of the day. N of Morgan's Point: Winds will be at 7 - 12 kts for all of today. S of Morgan's Point: Winds will be at 7 - 13 kts through 2PM before increasing to 10 – 15 kts for the remainder of today. A few wind gusts may reach near 20 kts from 11AM to 8PM for stations S of Morgan's Point.

#### Precip Image: 4 PM CT

Wind Speed: 3 PM CT

High Temps Today