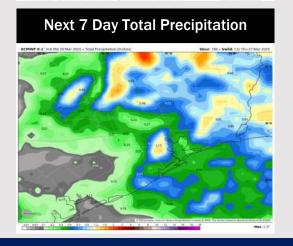

# **Houston Pilots: 3/21/25**

- Temps are expected to be near normal for the next 7 days. Next rain chances arrive early next week.
- > Above normal temps and above normal rainfall are expected for week 2.
- > Much above normal temperatures and below normal precipitation chances are expected for the weeks 3/4 timeframe.