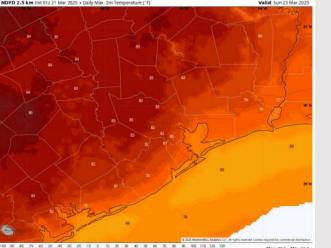

# Houston Pilots: SUN. 3/23/2025

## **Forecast Discussion**

Precip: Scattered showers and thunderstorms (40%) will be possible after 5PM-CT on Sunday, although higher %'s may be needed as we get closer.

Wind: Winds will be out of the SSE for all of Sunday. N of Morgan's Point: Winds will be at 5 – 10 kts through 10AM, increasing to 8 – 12 kts after that time. S of Morgan's Point: Winds will be at 13 – 16 kts for all of Sunday. Wind gusts up to 20 kts in play for all Stations after 8AM.

High Temps: N of Morgan's Point: Upper 70's / Near 80 F. S of Morgan's Point: Mid 50s F.

Visibility: No fog concerns favored for Sunday.

Wind Speed: 2 PM CT

#### Precip Image: 7 PM CT

High Temps Sunday