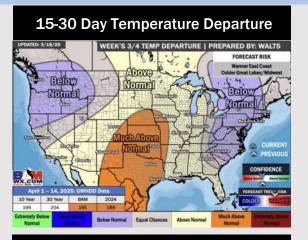

# **Houston Pilots: 3/21/25**

- Temps are expected to be near normal for the next 7 days. Next rain chances arrive early next week.
- > Above normal temps and above normal rainfall are expected for week 2.
- > Much above normal temperatures and below normal precipitation chances are expected for the weeks 3/4 timeframe.