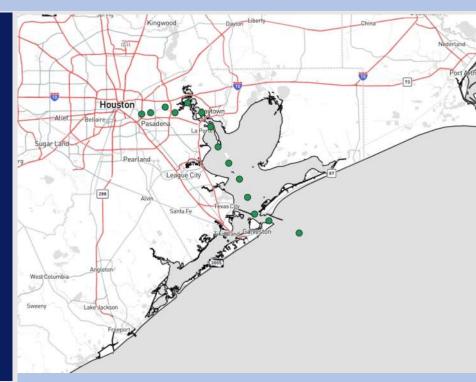

**Current Radar: 10:00 PM CT** 

As always, please do not hesitate to reach out to us with any forecast questions at (317)-560-8122. Press 1 for forecast questions.

You can also access real-time forecast updates and 24/7 meteorological chat assistance on your Clarity app. Click here for login assistance.