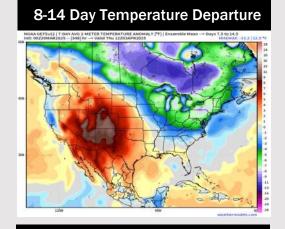

# **Houston Pilots: 3/21/25**

- Temps are expected to be near normal for the next 7 days. Next rain chances arrive early next week.
- > Above normal temps and above normal rainfall are expected for week 2.
- > Much above normal temperatures and below normal precipitation chances are expected for the weeks 3/4 timeframe.