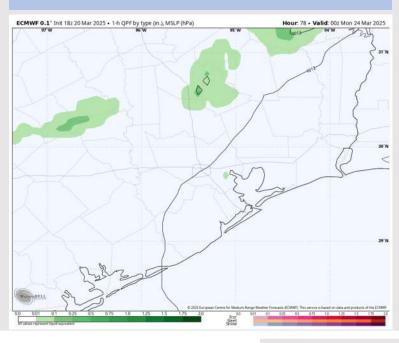

## **Forecast Discussion**

Precip: Scattered showers and thunderstorms (40%) will be possible after 5PM-CT on Sunday, although higher %'s may be needed as we get closer.

Wind: Winds will be out of the SSE for all of Sunday. N of Morgan's Point: Winds will be at 5 – 10 kts through 10AM, increasing to 8 – 12 kts after that time. S of Morgan's Point: Winds will be at 13 – 16 kts for all of Sunday. Wind gusts up to 20 kts in play for all Stations after 8AM.

#### Precip Image: 7 PM CT

High Temps Sunday