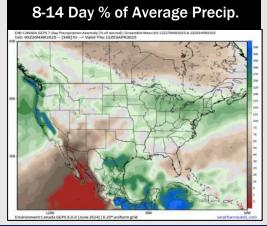

# **Houston Pilots: 3/21/25**

- Temps are expected to be near normal for the next 7 days. Next rain chances arrive early next week.
- > Above normal temps and above normal rainfall are expected for week 2.
- > Much above normal temperatures and below normal precipitation chances are expected for the weeks 3/4 timeframe.