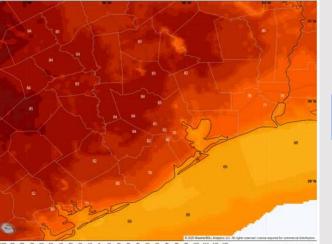

High Temps: N of Morgan's Point: Upper 70s F. S of Morgan's Point: Low 70s F.

**Visibility:** No fog concerns favored for Saturday.

1 PM CT

#### Precip Image: 5 PM CT

**High Temps** Saturday