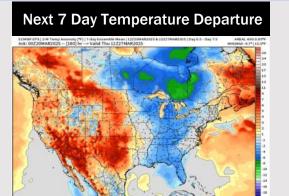

# **Houston Pilots: 3/21/25**

- Temps are expected to be near normal for the next 7 days. Next rain chances arrive early next week.
- > Above normal temps and above normal rainfall are expected for week 2.
- > Much above normal temperatures and below normal precipitation chances are expected for the weeks 3/4 timeframe.