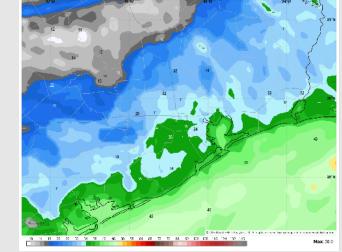

Discussion**

**Precip:** Favoring dry conditions for Thursday.

Wind: Winds will be out of the NNW throughout the day. N of Morgan's Point: Winds will be at 8 – 13 kts through 5 AM, decreasing to 5 – 10 kts for the rest of the day. S of Morgan's Point: Winds will be at 25 – 30kts through 5 AM, decreasing to 20 – 25kts through 10AM, before decreasing further to 10 – 15 kts for the rest of Thursday. Wind gusts of up to 30 – 35 kts for Stations S of Morgan's Point and gusts of 20-25 kts for Stations N of Morgan's Point will be possible through 6 AM. After that time, wind gusts up to 20 kts in play for all Stations through 8PM.

High Temps: N of Morgan's Point: Near 70 F. S of Morgan's Point: Mid 60s F.

#### Precip Image: 2 PM CT



#### Visibility: No fog concerns favored for Thursday.





#### MAX Wind Gusts THU

## Houston Pilots: FRI. 3/21/2025



### **Forecast Discussion**

**Precip:** Favoring dry conditions for Friday.

Wind: Winds will slowly begin to shift from of the NW to out of the SE from 12AM - 9AM, remaining out of the S/SE for the rest of the day. N of Morgan's Point: Winds will be at 7 - 13 kts for all of Friday. S of Morgan's Point: Winds will be at 7 - 13 kts through 12PM before increasing to 10 - 15 kts for the remainder of Friday.

High Temps: N of Morgan's Point: Low 70s F. S of Morgan's Point: Upper 60s F.

#### Precip Image: 10 AM CT



#### Visibility: No visibility concerns for Friday.

Wind Speed:

**5 PM CT** 

WWE 0.11 Init 122 19 Mar 2025 + 10m Wind Second + Streamlines



High Temps Friday

## Houston Pilots: 3/19/25





- Temps are expected