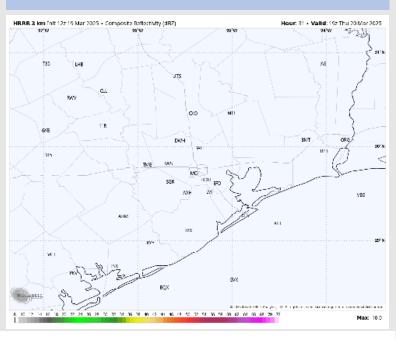

s Today

## Houston Pilots: THU. 3/20/2025



### **Forecast Discussion**

**Precip:** Favoring dry conditions for Thursday.

Wind: Winds will be out of the NNW throughout the day. N of Morgan's Point: Winds will be at 8 – 13 kts through 5 AM, decreasing to 5 – 10 kts for the rest of the day. S of Morgan's Point: Winds will be at 25 – 30kts through 5 AM, decreasing to 20 – 25kts through 10AM, before decreasing further to 10 – 15 kts for the rest of Thursday. Wind gusts of up to 30 – 35 kts for Stations S of Morgan's Point and gusts of 20-25 kts for Stations N of Morgan's Point will be possible through 6 AM. After that time, wind gusts up to 20 kts in play for all Stations through 8PM.

High Temps: N of Morgan's Point: Near 70 F. S of Morgan's Point: Mid 60s F.

#### Precip Image: 2 PM CT



#### Visibility: No fog concerns favored for Thursday.





#### MAX Wind Gusts THU

## Houston Pilots: FRI. 3/21/2025



### **Forecast Discussion**

**Precip:** Favoring dry conditions for Friday.

Wind: Winds will slowly begin to shift from of the NW to out of the SE from 12AM - 9AM, remaining out of the S/SE for the rest of the day. N of Morgan's Point: Winds will be at 7 - 13 kts for all of Friday. S of Morgan's Point: Winds will be at 7 - 13 kts through 12PM before increasing to 10 - 15 kts for the remainder of Friday.

High Temps: N of Morgan's Point: Low 70s F. S of Morgan's Point: Upper 60s F.

#### Precip Image: 10 AM CT



#### Visibility: No visibility concerns for Friday.

Wind Speed:

**5 PM CT** 

WWE 0.11 Init 122 19 Mar 2025 + 10m Wind Second + Streamlines



High Temps