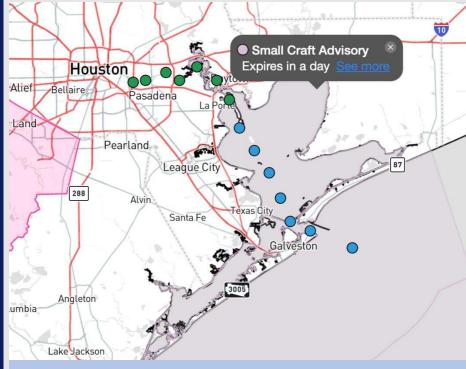

### Weather Headlines

- Wave heights have dropped below 6' at the Boarding Station, however choppy waters with 3 – 4' waves will still be possible through the day.
- Gusty winds of 30 35 kts will be possible this evening and into early THU AM for all Stations.
- Favoring dry conditions over the next 72 hours.