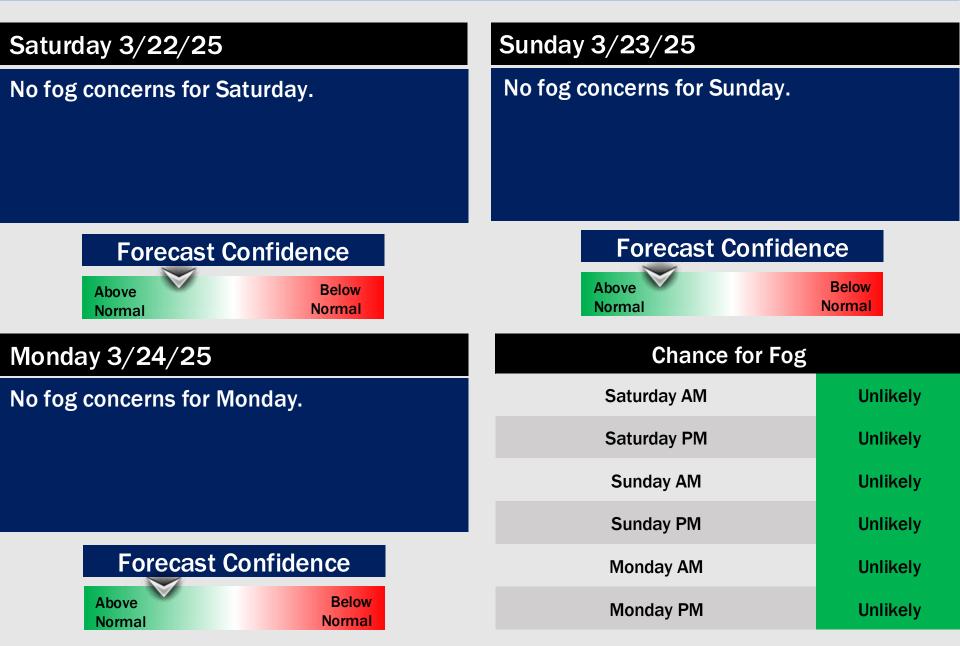

#### Visibility: No fog concerns favored for Thursday.

#### Visibility: No visibility concerns for Friday.

Wind Speed:

**5 PM CT** 

WWE 0.11 Init 122 19 Mar 2025 + 10m Wind Second + Streamlines

High Temps Friday