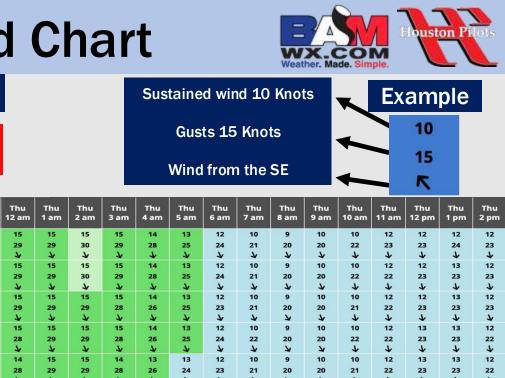

# **Houston Pilots Wind Chart**

| Forecast Confidence |        |  |  |  |  |  |  |  |  |  |  |
|---------------------|--------|--|--|--|--|--|--|--|--|--|--|
| Above               | Below  |  |  |  |  |  |  |  |  |  |  |
| Normal              | Normal |  |  |  |  |  |  |  |  |  |  |

Wed

7 pm

Wed

8 pm

Wed

9 pm

Wed

10 pm

Wed

11 pm

Wed

3 pm

Wind

Wed

4 pm

Wed

5 pm

Wed

6 pm

|                                      | 12            | 12        | 13       | 13       | 13       | 12       | 12       | 13      | 14          | 15      | 15       | 15       | 15       | 14                                                                                                                                                                                                                                                                                                                       | 13   | 12     | 10    | 9      | 10   | 10   | 12   | 12                                      | 12                                                   | 12    |
|--------------------------------------|---------------|-----------|----------|----------|----------|----------|----------|---------|-------------|---------|----------|----------|----------|--------------------------------------------------------------------------------------------------------------------------------------------------------------------------------------------------------------------------------------------------------------------------------------------------------------------------|------|--------|-------|--------|------|------|------|-----------------------------------------|------------------------------------------------------|-------|
| Houston Pilots N - 610 Bridge        | 23            | 23        | 23       | 24       | 23       | 22       | 23       | 24      | 26          | 29      | 29       | 30       | 29       | 28                                                                                                                                                                                                                                                                                                                       | 25   | 24     | 21    | 20     | 20   | 22   | 23   | 23                                      | 24                                                   | 23    |
|                                      | K             | K         | К        | K        | ĸ        | ¥        | 4        | 4       | <b>V</b>    | 7       | 7        | 7        | 4        | 1                                                                                                                                                                                                                                                                                                                        | 4    | 7      | 4     | 4      | 4    | 4    | +    | +                                       | *                                                    | 4     |
| Houston Pilots M - Kinder 1          | 12            | 12        | 13       | 13       | 13       | 10       | 12       | 13      | 14          | 15      | 15       | 15       | 15       | 14                                                                                                                                                                                                                                                                                                                       | 13   | 12     | 10    | 9      | 10   | 10   | 12   | 12                                      | 13                                                   | 12    |
|                                      | 22            | 23        | 23       | 24       | 22       | 22       | 23       | 24      | 26          | 29      | 29       | 30       | 29       | 28                                                                                                                                                                                                                                                                                                                       | 25   | 24     | 21    | 20     | 20   | 22   | 22   | 23                                      | 23                                                   | 23    |
|                                      | K             | K         | K        | K        | <b>V</b> | 7        | 7        | 4       | 5           | 7       | 7        | 4        | 4        | 7                                                                                                                                                                                                                                                                                                                        | 7    | 4      | 4     | 4      | 4    | 4    | +    | +                                       | +                                                    | 4     |
|                                      | 10            | 12        | 12       | 13       | 12       | 10       | 10       | 13      | 13          | 15      | 15       | 15       | 15       | 14                                                                                                                                                                                                                                                                                                                       | 13   | 12     | 10    | 9      | 10   | 10   | 12   | 12                                      | 13                                                   | 12    |
| Houston Pilots L - Greens Bayou      | 21            | 22        | 22       | 23       | 22       | 21       | 22       | 23      | 26          | 29      | 29       | 29       | 28       | 26                                                                                                                                                                                                                                                                                                                       | 25   | 23     | 21    | 20     | 20   | 21   | 22   | 23                                      | 23                                                   | 23    |
|                                      | K             | K         | К        | К        | И        | Ы        | 7        | 7       | 7           | 7       | 7        | 7        | 7        | 7                                                                                                                                                                                                                                                                                                                        | 7    | - Sec. | 7     | 7      | 7    | 1    | 1    |                                         |                                                      | 7     |
|                                      | 10            | 12        | 12       | 12       | 12       | 10       | 10       | 12      | 13          | 15      | 15       | 15       | 15       | 14                                                                                                                                                                                                                                                                                                                       |      | 12     |       | 9      | 10   |      |      |                                         |                                                      | 12    |
| Houston Pilots K - Shell Crude       | 21            | 21        | 22       | 22       | 22       | 21       | 22       | 23      | 25          | 28      | 29       | 29       | 28       | 26                                                                                                                                                                                                                                                                                                                       | 25   | 24     |       | 20     | 20   |      | 22   |                                         |                                                      | 22    |
|                                      | K             | K         | K        | Я        | Я        | Я        | 7        | 7       | 7           | 7       | 7        | 7        | 7        |                                                                                                                                                                                                                                                                                                                          | 7    |        |       | 7      | 100  |      | 1    |                                         |                                                      | +     |
|                                      | 10            | 12        | 12       | 12       | 12       | 10       | 10       | 12      | 13          | 14      | 15       | 15       | 14       |                                                                                                                                                                                                                                                                                                                          |      |        |       | 9      |      |      |      |                                         |                                                      | 12    |
| Houston Pilots J - Lynchburg Ferries |               | 21        | 22       | 22       | 22       | 21       | 21       | 22      | 25          | 28      | 29       | 29       | 28       | 26                                                                                                                                                                                                                                                                                                                       | 24   | 23     | 21    | 20     | 20   | 21   | 22   |                                         | $\begin{array}{cccccccccccccccccccccccccccccccccccc$ | 22    |
|                                      | K             | K         | Я        | Я        | Ы        | 7        | Y        | 7       | 7           | 7       | 7        | 7        | 7        |                                                                                                                                                                                                                                                                                                                          |      |        |       |        |      |      |      |                                         |                                                      |       |
| Houston Pilots I - Exxon 3           | 12            | 13        | 13       | 13       | 13       | 13       | 14       | 15      | 17          | 18      | 20       | 20       | 20       |                                                                                                                                                                                                                                                                                                                          |      |        |       |        |      |      |      |                                         |                                                      | 13    |
|                                      | 20            | 21        | 22       | 22       | 22       | 20       | 21       | 22      | 25          | 28      | 29       | 29       | 28       |                                                                                                                                                                                                                                                                                                                          |      |        |       |        |      |      |      |                                         |                                                      |       |
|                                      | K             | K         | И        | R        | N N      | 7        | 7        | 7       | 4           | 7       | 7        | 7        | 7        |                                                                                                                                                                                                                                                                                                                          |      |        |       |        |      | 1997 |      |                                         |                                                      |       |
| Houston Pilots H - Morgans Point     | 10            | 12        | 13       | 13       | 13       | 13       | 13       | 15      | 16          | 18      | 20       | 20       | 20       |                                                                                                                                                                                                                                                                                                                          |      |        |       |        |      |      |      |                                         |                                                      | 100 C |
|                                      | 18            | 20        | 21       | 21       | 21       | 20       | 21       | 22<br>V | 25          | 28<br>1 | 29<br>•  | 29<br>لا | 28<br>J  |                                                                                                                                                                                                                                                                                                                          |      |        |       |        |      |      |      |                                         |                                                      |       |
|                                      | K             | K         | K        | K        | R        | K        | 7        |         |             | -       |          |          | 1000000  |                                                                                                                                                                                                                                                                                                                          |      |        |       |        |      | -    |      |                                         |                                                      |       |
|                                      | 10            | 12        | 13       | 13       | 14       | 14       | 15       | 17      | 18          | 22      | 23       | 24       | 23       |                                                                                                                                                                                                                                                                                                                          |      |        |       |        |      |      |      |                                         |                                                      | 2003  |
| Houston Pilots G - 75/76             | 18<br>>       | 20<br>الا | 22<br>لا | 21<br>N  | 22<br>لا | 21       | 22       | 23<br>1 | 26          | 30      | 31<br>لا | 32       | 32       |                                                                                                                                                                                                                                                                                                                          |      |        |       |        |      |      |      |                                         |                                                      |       |
|                                      | 10            | 12        | 13       | 13       | 13       | لا<br>13 | لا<br>15 | 16      | 18          | ¥<br>22 | 23       | √<br>24  | لا<br>24 |                                                                                                                                                                                                                                                                                                                          |      |        |       |        | -    |      |      |                                         |                                                      |       |
| Houston Pilots F - 63/64             | 18            | 20        | 21       | 21       | 21       | 20       | 21       | 23      | 26          | 30      | 31       | 32       | 33       |                                                                                                                                                                                                                                                                                                                          |      |        |       |        |      |      |      |                                         |                                                      |       |
| nouscon moust - os/or                | No.           | 20        | 21       | 21       | 21       | 20       | 21       | *       | 20          | 30      | <b>J</b> | 32       | 33       | 28 25 24 21 20 20 22 23 23   4 13 12 10 9 10 10 12 12   28 25 24 21 20 20 22 23 23   4 13 12 10 9 10 10 12 12   28 25 24 21 20 20 22 22 23   4 13 12 10 9 10 10 12 12   26 25 23 21 20 20 21 22 23   4 4 13 12 10 9 10 10 12 12   26 25 23 21 20 20 21 22 23   4 43 12 10 9 10 10 12 13   26 25 24 22 20 20 22 22 23   4 |      |        |       |        |      |      |      |                                         |                                                      |       |
|                                      | 10            | 10        | 12       | 13       | 13       | 13       | 15       | 16      | 18          | 22      | 24       | 24       | 24       |                                                                                                                                                                                                                                                                                                                          |      |        |       | -      |      |      | 17   |                                         |                                                      | 15    |
| Houston Pilots E - 51/52             | 17            | 17        | 20       | 20       | 20       | 20       | 21       | 23      | 26          | 30      | 32       | 33       | 35       |                                                                                                                                                                                                                                                                                                                          |      |        |       |        |      |      |      |                                         |                                                      |       |
|                                      |               | S.        | 20       | L.       | 20       | 20       | 2        | ž       | 7           | J.      | 4        | N.       | ž        |                                                                                                                                                                                                                                                                                                                          | 1    |        |       |        |      |      |      |                                         |                                                      | ¥     |
|                                      | 10            | 10        | 12       | 12       | 13       | 13       | 14       | 16      | 18          | 22      | 24       | 25       | 25       | 1000                                                                                                                                                                                                                                                                                                                     | 24   |        | 10.00 |        |      |      |      | Concession of the local division of the |                                                      | 15    |
| Houston Pilots D - 37/38             | 16            | 17        | 18       | 18       | 20       | 18       | 21       | 23      | 26          | 31      | 33       | 35       | 36       |                                                                                                                                                                                                                                                                                                                          |      |        |       |        |      |      |      |                                         |                                                      | 23    |
|                                      | N             |           | N        | <u> </u> | N        | 2        | 2        | ¥       | 7           | ¥       | 4        | 7        | 7        |                                                                                                                                                                                                                                                                                                                          | 4    |        |       |        |      |      | 4    |                                         |                                                      | ¥     |
|                                      | 9             | 10        | 10       | 12       | 12       | 13       | 14       | 16      | 18          | 22      | 24       | 25       | 26       | 25                                                                                                                                                                                                                                                                                                                       | 24   | 1000   | 22    | 21     |      |      | 17   |                                         |                                                      | 15    |
| Houston Pilots C - 25/26             | 16            | 17        | 18       | 17       | 18       | 18       | 21       | 23      | 26          | 31      | 33       | 36       | 37       |                                                                                                                                                                                                                                                                                                                          | 35   |        |       |        |      |      | 26   |                                         |                                                      | 23    |
|                                      | ×             | Y         | м        | N        | ы        | N        | ¥        | ¥       | 4           | ¥       | 4        | ¥        | +        |                                                                                                                                                                                                                                                                                                                          | +    |        |       |        |      |      |      |                                         |                                                      | ¥     |
|                                      | 9             | 9         | 10       | 10       | 10       | 12       | 13       | 15      | 17          | 21      | 23       | 24       | 25       | 24                                                                                                                                                                                                                                                                                                                       | 24   | 23     | 22    | 20     | 20   | 18   | 17   | 17                                      | 16                                                   | 15    |
| Houston Pilots B - 11/12             | 15            | 16        | 16       | 17       | 17       | 17       | 20       | 22      | 26          | 30      | 33       | 36       | 36       | 36                                                                                                                                                                                                                                                                                                                       | 33   | 33     | 31    | 29     | 28   | 26   | 26   | 25                                      | 24                                                   | 22    |
|                                      | $\rightarrow$ | ×         | N        | 2        | 2        | 2        | 4        | 4       | 5           | 4       | 4        | ¥        | 4        | 4                                                                                                                                                                                                                                                                                                                        | 4    | 4      |       | 4      | 1    |      | 4    |                                         |                                                      | 4     |
|                                      | 9             | 9         | 10       | 10       | 12       | 13       | 15       | 17      | 20          | 23      | 26       | 28       | 28       | 28                                                                                                                                                                                                                                                                                                                       | 26   | 25     | 24    | 22     | 22   | 21   | 20   | 18                                      | 17                                                   | 16    |
| Houston Pilots A - 1 & 2 Bravo       | 15            | 16        | 16       | 17       | 18       | 18       | 22       | 24      | 28          | 32      | 36       | 38       | 38       | 38                                                                                                                                                                                                                                                                                                                       | 37   | 36     | 35    | 31     | 31   | 29   | 29   | 28                                      | 26                                                   | 24    |
|                                      | 7             | 7         | 7        | +        | K        | 2        | ¥        | ¥       | 4           | ¥       | ¥        | ¥        | 4        | ¥                                                                                                                                                                                                                                                                                                                        | 4    | 4      | 4     | +      | 4    | 4    | 4    | 4                                       | 4                                                    | 4     |
|                                      |               |           |          |          |          |          |          |         |             |         |          |          |          |                                                                                                                                                                                                                                                                                                                          |      |        |       |        |      |      |      |                                         |                                                      |       |
| NOTE: This is auto                   | oma           | ted (     | data     | that     | may      | v/m      | av n     | ot ac   | <b>Sree</b> | with    | the      | offic    | ial F    | RΔM                                                                                                                                                                                                                                                                                                                      | thin | king   | that  | t's fr | hund | on t | he c | laily                                   | slide                                                | S     |
|                                      |               |           |          |          |          |          |          |         |             |         |          |          |          |                                                                                                                                                                                                                                                                                                                          |      |        |       |        |      |      |      |                                         |                                                      |       |

NOTE: This is automated data that may/may not agree with the official BAM thinking that's found on the daily slides. This data should be used as a guide only.