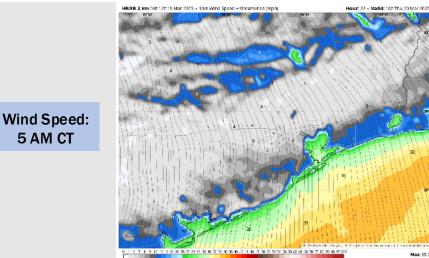

### **Forecast Discussion**

**Precip:** Favoring dry conditions for Thursday.

Wind: Winds will be out of the NNW throughout the day. N of Morgan's Point: Winds will be at 8 – 13 kts through 5 AM, decreasing to 5 – 10 kts for the rest of the day. S of Morgan's Point: Winds will be at 25 – 30kts through 5 AM, decreasing to 20 – 25kts through 10AM, before decreasing further to 10 – 15 kts for the rest of Thursday. Wind gusts of up to 30 – 35 kts for Stations S of Morgan's Point and gusts of 20-25 kts for Stations N of Morgan's Point will be possible through 6 AM. After that time, wind gusts up to 20 kts in play for all Stations through 8PM.