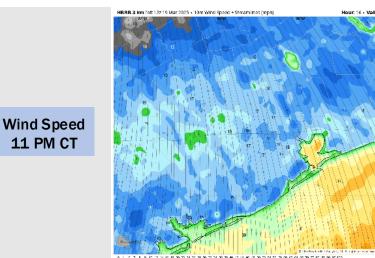

### **Forecast Discussion**

**Precip:** Favoring dry conditions the rest of the day.

Wind: Winds will be out of the NW for the rest of the day. N of Morgan's Point: Winds will be at 8 – 13 kts throughout the remainder of the day. S of Morgan's Point: Winds will be at 8 – 13 kts through 8 PM before increasing to 20 – 25 kts. Wind gusts of 20 – 25 kts at all Stations through 7PM, before increasing to up to 35 kts steadily through the remainder of the evening.

### **Forecast Discussion**

**Precip:** Favoring dry conditions for Thursday.

Wind: Winds will be out of the NNW throughout the day. N of Morgan's Point: Winds will be at 8 – 13 kts through 5 AM, decreasing to 5 – 10 kts for the rest of the day. S of Morgan's Point: Winds will be at 25 – 30kts through 5 AM, decreasing to 20 – 25kts through 10AM, before decreasing further to 10 – 15 kts for the rest of Thursday. Wind gusts of up to 30 – 35 kts for Stations S of Morgan's Point and gusts of 20-25 kts for Stations N of Morgan's Point will be possible through 6 AM. After that time, wind gusts up to 20 kts in play for all Stations through 8PM.