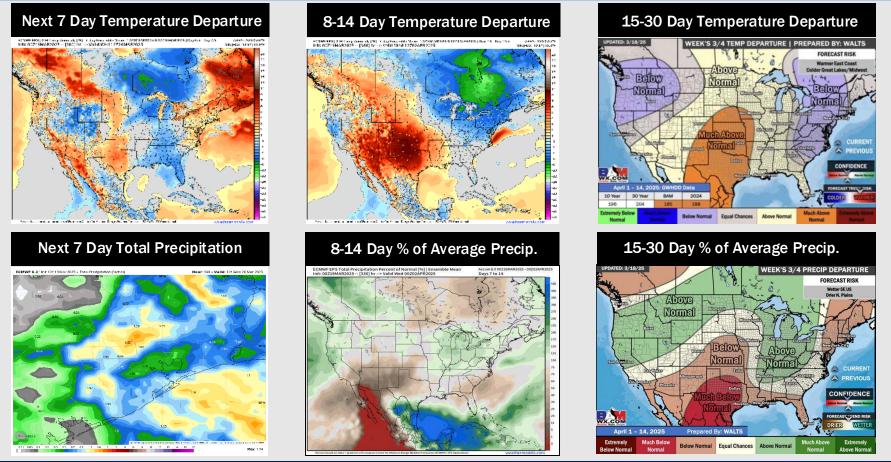

## Houston Pilots: 3/19/25

- Temps are expected to be near normal for the next 7 days. Next rain chances arrive early next week.
- Above normal temps and near normal rainfall are expected for week 2.
- Much above normal temperatures and below normal precipitation chances are expected for the weeks <sup>3</sup>/<sub>4</sub> timeframe.