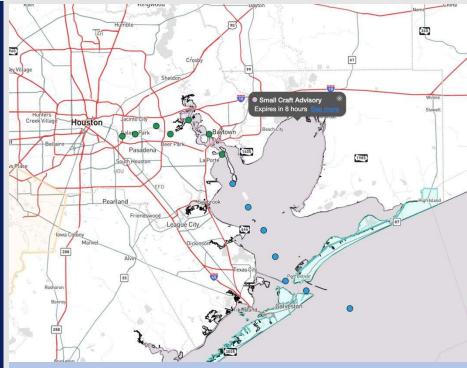

### **Weather Headlines**

- Zulu Port Conditions are currently in effect due to 6' wave heights at the Boarding Station through this AM. <u>Click</u> <u>here for trigger video update.</u>
- Winds are expected to be elevated through Thursday, with gusts of 25 – 35 kts in play at times
- Hit/miss rain chances come into play this AM with a passing front.

### Houston Pilots Port Trigger Update

| Port Condition | 34 KTS+ Sustained Wind<br>Trigger Reached at: | 6 Foot Wave Ti<br>Trigger Reached at:            | me Remaining/Trigger Ends<br>At: |
|----------------|-----------------------------------------------|--------------------------------------------------|----------------------------------|
| Victor         |                                               |                                                  |                                  |
| Whiskey        |                                               |                                                  |                                  |
| X-Ray          |                                               |                                                  |                                  |
| Yankee         |                                               |                                                  |                                  |
| Zulu           |                                               | CURRENT                                          | 10 AM WED                        |
| Port Condition | Trigger                                       | Definition                                       | Trigger Reached?                 |
| Victor         | Hurricane entering/developing in G            | ulf of Mexico that's a threat to the a           | area N/A                         |
| Whiskey        | 72 hours prior to predicted                   | l sustained winds of 34+ KTS                     | PAST                             |
| X-Ray          | 48 hours prior to predicted sustained         | ed winds of 34+ KTS or <mark>6' wave hei</mark>  | ght PAST                         |
| Yankee         | 24 hours prior to predicted sustained         | ed winds of 34+ KTS or <mark>6' wave he</mark> i | ght PAST                         |
| Zulu           | 12 hours prior to predicted sustained         | ed winds of 34+ KTS or <mark>6' wave hei</mark>  | ght CURRENT                      |

#### NOTES:

Max wave heights are expected to reach 6' at the Boarding Station by 1AM today. Wave heights are expected to quickly decrease below 6' by 10 AM today.

### **Wave Height Forecast Update**

Weather. Made. Simple.

Max wave heights are expected to reach 6' at the Boarding Station by 1 AM today.

The elevated wave heights are expected to reach 6' - 7' at the Boarding Station throughout the early AM today, with best potential from 3AM – 9AM.

Wave heights are expected to decrease quickly, dipping below 6' by 10 AM today.