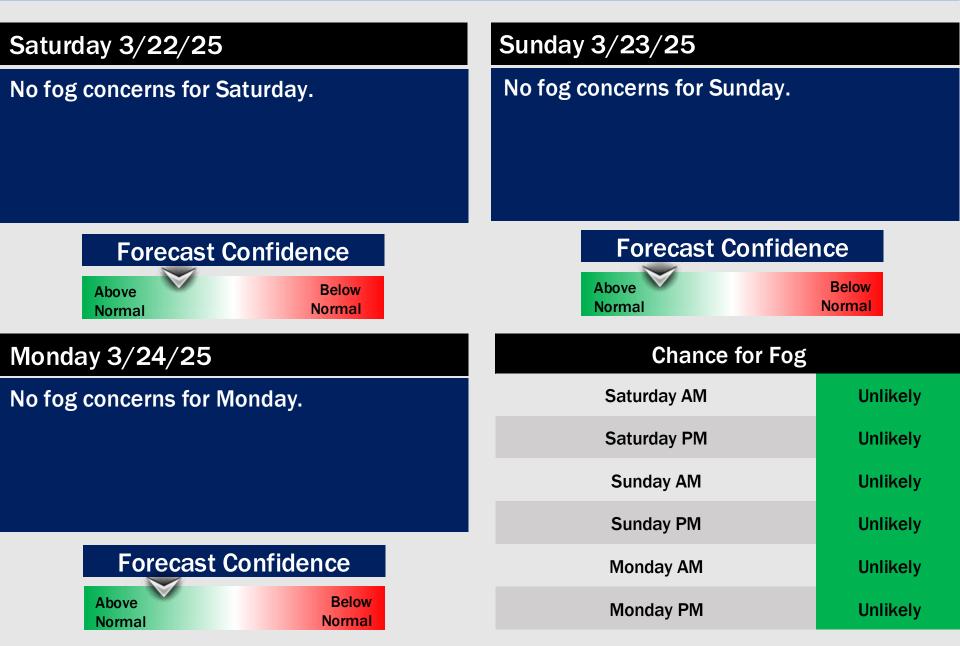

#### Visibility: No fog concerns favored for today.

6 PM CT

5 38 40 42 44 46 48 30 17 54 52 38 30 67 64 36 30 77 62 85 90 96

MAX Wind **Gusts Today** 

**High Temps:** N of Morgan's Point: Upper 60s to low 70s F. S of Morgan's Point: Mid 60s F.

Visibility: No fog concerns favored for Thursday.

MAX Wind Gusts THU

### Precip Image: 10 AM CT

Visibility: No visibility concerns for Friday.

Wind Speed:

**3 PM CT** 

High Temps Friday