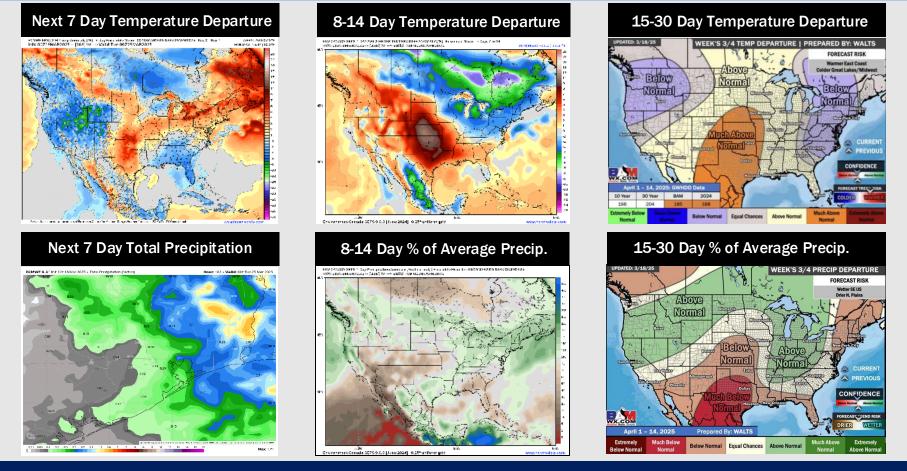

# Houston Pilots: 3/19/25

- Temps are expected to be near normal for the next 7 days. Favoring dry conditions with isolated chances arriving mid-week.
- Above normal temps and near normal rainfall are expected for week 2.
- Much above normal temperatures and below normal precipitation chances are expected for the weeks <sup>3</sup>/<sub>4</sub> timeframe.