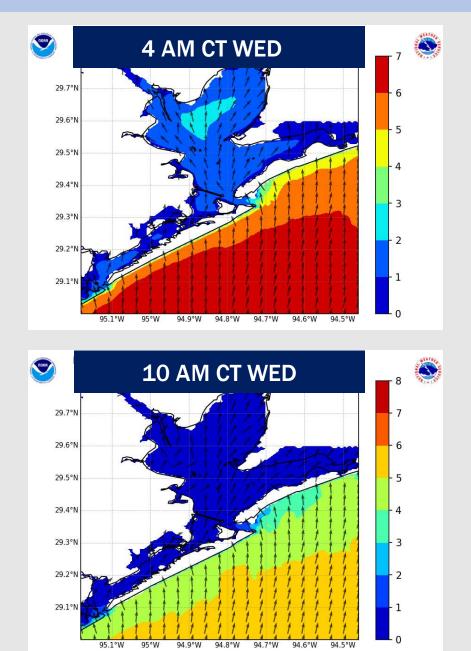

#### NOTES:

Max wave heights are expected to reach 6' at the Boarding Station by 1AM today. Wave heights are expected to quickly decrease below 6' by 10 AM today.

### **Wave Height Forecast Update**

Weather. Made. Simple.

Max wave heights are expected to reach 6' at the Boarding Station by 1 AM today.

The elevated wave heights are expected to reach 6' - 7' at the Boarding Station throughout the early AM today, with best potential from 3AM – 9AM.

Wave heights are expected to decrease quickly, dipping below 6' by 10 AM today.