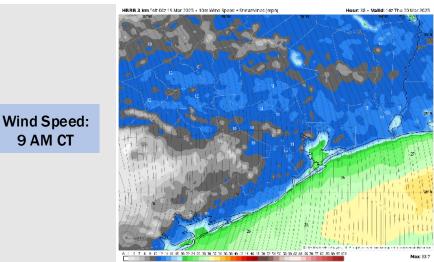

Precip Image: 1 PM CT

**Precip:** Favoring dry conditions for Thursday.

Wind: Winds will be out of the NNW throughout the day. N of Morgan's Point: Winds will be at 8 - 13 kts through 6 AM, decreasing to 4 - 9 kts for the rest of the day. S of Morgan's Point: Winds will be at 25 - 30kts through 5 AM, decreasing to 20 - 25kts through 10AM, before decreasing further to 8 - 13kts for the rest of Thursday. Wind gusts of up to 35 - 40 kts for Stations S of Morgan's Point and gusts of 20-25 kts for Stations N of Morgan's Point will be possible through 6 AM. After that time, wind gusts up to 20 kts in play for all Stations for the rest of Thursday.

**High Temps:** N of Morgan's Point: Upper 60s to low 70s F. S of Morgan's Point: Mid 60s F.



Visibility: No fog concerns favored for Thursday.



MAX Wind Gusts THU

# Houston Pilots: FRI. 3/21/2025



### **Forecast Discussion**

**Precip:** Favoring dry conditions for Friday.

Wind: Winds will slowly begin to shift from of the NW to out of the SE from 12AM – 6AM. After 6AM, winds will gradually veer from the SE to the S/SSW through 12PM, staying there for the remainder of Friday. N of Morgan's Point: Winds will be at 7 - 13 kts for all of Friday. S of Morgan's Point: Winds will be at 7 – 13 kts through 12PM before increasing to 10 – 15 kts for the remainder of Friday.

**High Temps:** N of Morgan's Point: Mid 70s F. S of Morgan's Point: Upper 60s F.

### Precip Image: 10 AM CT



Visibility: No visibility concerns for Friday.

Wind Speed:

**3 PM CT** 





High Temps Friday

# Houston Pilots: 3/19/25





- Temps are expected t