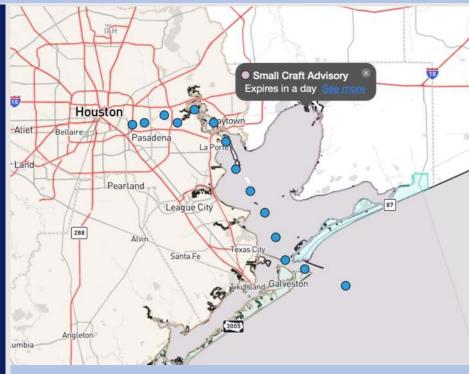

## **Weather Headlines**

- Yankee Port Conditions are currently in effect due to 6' wave heights at the Boarding Station on Wednesday. Click here for trigger video update.
- Winds are expected to be elevated through Thursday, with gusts of 25 – 30 kts in play at times
- Hit/miss rain chances come into play on Wednesday with a passing front.

## **Houston Pilots Port Trigger Update**

| Port Condition | 34 KTS+ Sustained Wind<br>Trigger Reached at: | 6 Foot Wave Tin Trigger Reached at: | ne Remaining/Trigger Ends<br>At: |
|----------------|-----------------------------------------------|-------------------------------------|----------------------------------|
| Victor         |                                               |                                     |                                  |
| Whiskey        |                                               |                                     |                                  |
| X-Ray          |                                               |                                     |                                  |
| Yankee         |                                               | CURRENT                             | 12 PM TUE                        |
| Zulu           |                                               | 12 PM TUE                           | 10 AM WED                        |
| Port Condition | Trigger                                       | Trigger Reached?                    |                                  |
| Victor         | Hurricane entering/developing in G            | rea N/A                             |                                  |
| Whiskey        | 72 hours prior to predicted                   | PAST                                |                                  |
| X-Ray          | 48 hours prior to predicted sustain           | ght PAST                            |                                  |
| Yankee         | 24 hours prior to predicted sustain           | ght CURRENT                         |                                  |
| Zulu           | 12 hours prior to predicted sustain           | ght NO                              |                                  |

#### NOTES:

Wave heights are expected to reach 5' at the Boarding Station after 7 PM Tuesday and reach 6' by 12 AM Wednesday as a front passes. Wave heights are expected to quickly decrease after that time, falling below 6' by 10 AM Wednesday.

## **Wave Height Forecast Update**

Wave heights are expected to increase late Tuesday into Wednesday AM.

Wave heights at the Boarding Station will reach 5' by 7 PM on Tuesday and 6' by 12 AM Wednesday.

After that time, wave heights are expected to decrease quickly, reaching below 6' by 10 AM Wednesday.