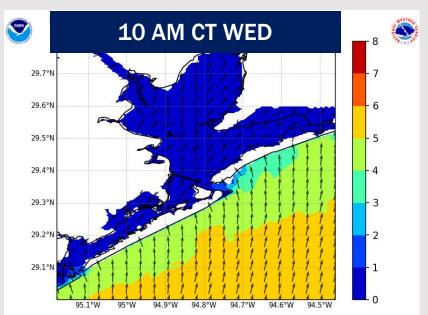

#### NOTES:

Wave heights are expected to reach 5' at the Boarding Station after 7 PM Tuesday and reach 6' by 12 AM Wednesday as a front passes. Wave heights are expected to quickly decrease after that time, falling below 6' by 10 AM Wednesday.

## **Wave Height Forecast Update**

Wave heights are expected to increase late Tuesday into Wednesday AM.

Wave heights at the Boarding Station will reach 5' by 7 PM on Tuesday and 6' by 12 AM Wednesday.

After that time, wave heights are expected to decrease quickly, reaching below 6' by 10 AM Wednesday.