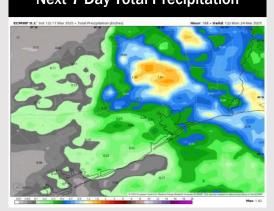

# Houston Pilots: 3/18/25

Next 7 Day Total Precipitation

**8-14** Day Temperature Departure

8-14 Day % of Average Precip.

**15-30 Day Temperature Departure** 

- Temps are expected to be above normal for the next 7 days. Favoring dry conditions with isolated chances arriving mid-week.
- > Above normal temps and near normal rainfall are expected for week 2.
- Much above normal temperatures and below normal precipitation chances are expected for the weeks <sup>3</sup>/<sub>4</sub> timeframe.