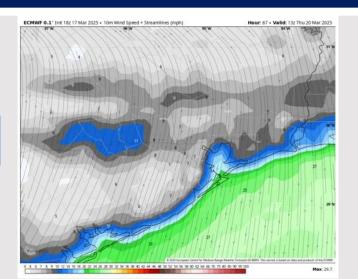

# Houston Pilots: WED. 3/19/2025

## **Forecast Discussion**

**Precip:** Hit/Miss (40%) rain showers will be possible from 8AM to 2PM for all Stations.

Wind: Winds will start out of the S through 8 AM shifting out of the W/SW after that time. Winds then shift clockwise out of the NNW after 6 PM. N of Morgan's Point: Winds will be at 8-13 kts throughout the day. S of Morgan's Point: Winds will be at 15-20 kts through 10 AM, decreasing to 8-13 kts through 8 PM before increasing to 20-25 kts. Wind gusts of 20-25 kts will be in play for all Stations throughout the day. However, wind gusts S of Morgan's Point will increase to 25-30 kts after 8 PM.

High Temps: N of Morgan's Point: Upper 70s / Near 80 F. S of Morgan's Point: Mid 70s F.

Visibility: No fog concerns favored for Wednesday.

Wind Speed 5 AM CT

### Precip Image: 10 AM CT

MAX Wind Gusts WED