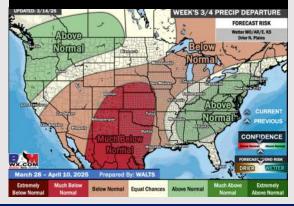

# Houston Pilots: 3/18/25

Next 7 Day Total Precipitation

**8-14** Day Temperature Departure

8-14 Day % of Average Precip.

**15-30 Day Temperature Departure** 

- Temps are expected to be above normal for the next 7 days. Favoring dry conditions with isolated chances arriving mid-week.
- > Above normal temps and near normal rainfall are expected for week 2.
- Much above normal temperatures and below normal precipitation chances are expected for the weeks <sup>3</sup>/<sub>4</sub> timeframe.