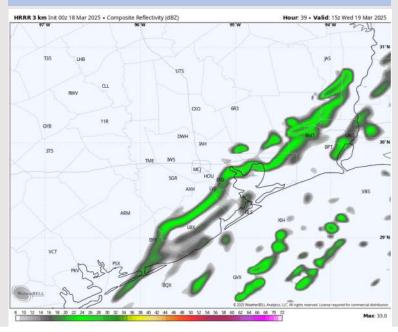

cast Discussion**

**Precip:** Hit/Miss (40%) rain showers will be possible from 8AM to 2PM for all Stations.

Wind: Winds will start out of the S through 8 AM shifting out of the W/SW after that time. Winds then shift clockwise out of the NNW after 6 PM. N of Morgan's Point: Winds will be at 8-13 kts throughout the day. S of Morgan's Point: Winds will be at 15-20 kts through 10 AM, decreasing to 8-13 kts through 8 PM before increasing to 20-25 kts. Wind gusts of 20-25 kts will be in play for all Stations throughout the day. However, wind gusts S of Morgan's Point will increase to 25-30 kts after 8 PM.

High Temps: N of Morgan's Point: Upper 70s / Near 80 F. S of Morgan's Point: Mid 70s F.

Visibility: No fog concerns favored for Wednesday.

Wind Speed 5 AM CT

### Precip Image: 10 AM CT





MAX Wind Gusts WED

# Houston Pilots: THU. 3/20/2025





## **Forecast Discussion**

**Precip:** Favoring dry conditions for Thursday.

Wind: Winds will be out of the NNW throughout the day. N of Morgan's Point: Winds will be at 8 – 13 kts through 6 AM, decreasing to 4 – 9 kts for the rest of the day. S of Morgan's Point: Winds will be at 20 – 25 kts through 10 AM, decreasing to 8 – 13 kts for the rest of the day. Wind gusts up to 25 - 30 kts for Stations S of Morgan's Point and up to 20-25 kts for Stations N of Morgan's Point will be possible through 10 AM. After that time, wind gusts up to 20 kts in play for all Stations.

High Temps: N of Morgan's Point: Low 70s F. S of Morgan's Point: Mid 60s F.

Visibility: No fog concerns favored for Thursday.

ECMWF 0.1\* Init 18z 17 Mar 2025 •