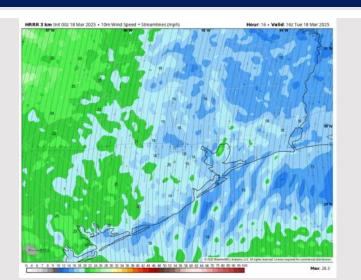

e official BAM thinking that's found on the daily slides.

This data should be used as a guide only.

# Houston Pilots: TUE. 3/18/2025





## **Forecast Discussion**

**Precip:** Favoring dry conditions for today.

Wind: Winds will be out of the S throughout the day. N of Morgan's Point: Winds will be at 3 – 8 kts through 9 AM before increasing to 12 – 17 kts for the rest of the day. S of Morgan's Point: Winds will be at 15 – 20 kts throughout the day. Gusts up to 20 – 25 kts will be possible at for Stations S of Morgan's Point throughout the day and for Stations N of Morgan's Point after 9 AM.

High Temps: N of Morgan's Point: Upper 70s / Near 80 F. S of Morgan's Point: Low to Mid 70s F.

Visibility: No visibility concerns for today.

#### Precip Image: 11 AM CT



Wind Speed: 10 AM CT





MAX Wind Gusts TUE

# Houston Pilots: WED. 3/19/2025





## **Forecast Discussion**

**Precip:** Hit/Miss (40%) rain showers will be possible from 8AM to 2PM for all Stations.

Wind: Winds will start out of the S through 8 AM shifting out of the W/SW after that time. Winds then shift clockwise out of the NNW after 6 PM. N of Morgan's Point: Winds will be at 8-13 kts throughout the day. S of Morgan's Point: Winds will be at 15-20 kts through 10 AM, decreasing to 8-13 kts through 8 PM before increasing to 20-25 kts. Wind gusts of 20-25 kts will be in play for all Stations throughout the day. However, wind gusts S of Morgan's Point will increase to 25-30 kts after 8 PM.

High Temps: N of Morgan's Point: Upper 70s / Near 80 F. S of Morgan's Point: Mid 70s F.

Visibility: No fog concerns f