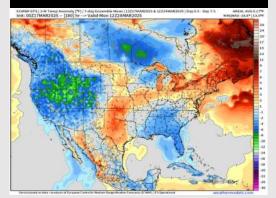

# Houston Pilots: 3/18/25

Next 7 Day Total Precipitation

**8-14** Day Temperature Departure

8-14 Day % of Average Precip.

**15-30 Day Temperature Departure** 

- Temps are expected to be above normal for the next 7 days. Favoring dry conditions with isolated chances arriving mid-week.
- > Above normal temps and near normal rainfall are expected for week 2.
- Much above normal temperatures and below normal precipitation chances are expected for the weeks <sup>3</sup>/<sub>4</sub> timeframe.