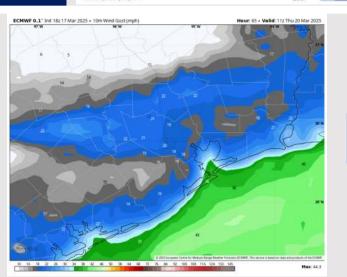

# Houston Pilots: THU. 3/20/2025

## **Forecast Discussion**

**Precip:** Favoring dry conditions for Thursday.

Wind: Winds will be out of the NNW throughout the day. N of Morgan's Point: Winds will be at 8 – 13 kts through 6 AM, decreasing to 4 – 9 kts for the rest of the day. S of Morgan's Point: Winds will be at 20 – 25 kts through 10 AM, decreasing to 8 – 13 kts for the rest of the day. Wind gusts up to 25 - 30 kts for Stations S of Morgan's Point and up to 20-25 kts for Stations N of Morgan's Point will be possible through 10 AM. After that time, wind gusts up to 20 kts in play for all Stations.

High Temps: N of Morgan's Point: Low 70s F. S of Morgan's Point: Mid 60s F.

Visibility: No fog concerns favored for Thursday.

ECMWF 0.1\* Init 18z 17 Mar 2025 • 1-h QPF by type (in.), MSLP (hPa)

Hour: 71 • Valid: 17z Thu 20 Mar 2025

97 W

95 W

95 W

30'

Precip Image: 12 PM CT

C 2021 bumpase Centre for Modern Range Washed Forescent (COMM). This service is based on date and products of the 6 of 0.0 of 0.

Wind Speed: 8 AM CT

MAX Wind Gusts THU