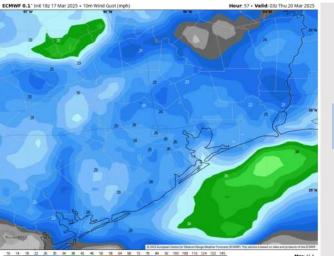

# Houston Pilots: THU. 3/20/2025

## **Forecast Discussion**

**Precip:** Favoring dry conditions for Thursday.

Wind: Winds will be out of the NNW throughout the day. N of Morgan's Point: Winds will be at 8 – 13 kts through 6 AM, decreasing to 4 – 9 kts for the rest of the day. S of Morgan's Point: Winds will be at 20 – 25 kts through 10 AM, decreasing to 8 – 13 kts for the rest of the day. Wind gusts up to 25 - 30 kts for Stations S of Morgan's Point and up to 20-25 kts for Stations N of Morgan's Point will be possible through 10 AM. After that time, wind gusts up to 20 kts in play for all Stations.

High Temps: N of Morgan's Point: Low 70s F. S of Morgan's Point: Mid 60s F.

Visibility: No fog concerns favored for Thursday.

ECMWF 0.1\* Init 18z 17 Mar 2025 • 1-h QPF by type (in.), MSLP (hPa)

Hour: 71 • Valid: 17z Thu 20 Mar 2025

97 W

95 W

95 W

30'

Precip Image: 12 PM CT

C 2021 bumpase Centre for Modern Range Washed Forescent (COMM). This service is based on date and products of the 6 of 0.0 of 0.

Wind Speed: 8 AM CT

MAX Wind Gusts THU