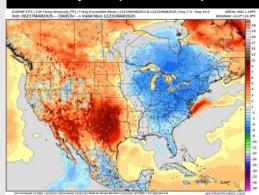

# Houston Pilots: 3/18/25

Next 7 Day Total Precipitation

**8-14** Day Temperature Departure

8-14 Day % of Average Precip.

**15-30 Day Temperature Departure** 

- Temps are expected to be above normal for the next 7 days. Favoring dry conditions with isolated chances arriving mid-week.
- > Above normal temps and near normal rainfall are expected for week 2.
- Much above normal temperatures and below normal precipitation chances are expected for the weeks <sup>3</sup>/<sub>4</sub> timeframe.