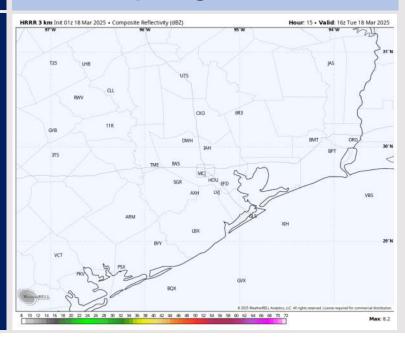

ay/may not agree with the official BAM thinking that's found on the daily slides.

This data should be used as a guide only.

# Houston Pilots: TUE. 3/18/2025





## **Forecast Discussion**

**Precip:** Favoring dry conditions for today.

Wind: Winds will be out of the S throughout the day. N of Morgan's Point: Winds will be at 3 – 8 kts through 9 AM before increasing to 12 – 17 kts for the rest of the day. S of Morgan's Point: Winds will be at 15 – 20 kts throughout the day. Gusts up to 20 – 25 kts will be possible at for Stations S of Morgan's Point throughout the day and for Stations N of Morgan's Point after 9 AM.

High Temps: N of Morgan's Point: Upper 70s / Near 80 F. S of Morgan's Point: Low to Mid 70s F.

Visibility: No visibility concerns for today.

#### Precip Image: 11 AM CT



Wind Speed: 10 AM CT





MAX Wind Gusts TUE

# Houston Pilots: WED. 3/19/2025





## **Forecast Discussion**

**Precip:** Hit/Miss (40%) rain showers will be possible from 8AM to 2PM for all Stations.

Wind: Winds will start out of the S through 8 AM shifting out of the W/SW after that time. Winds then shift clockwise out of the NNW after 6 PM. N of Morgan's Point: Winds will be at 8-13 kts throughout the day. S of Morgan's Point: Winds will be at 15-20 kts through 10 AM, decreasing to 8-13 kts through 8 PM before increasing to 20-25 kts. Wind gusts of 20-25 kts will be in play for all Stations throughout the day. However, wind gusts S of Morgan's Point will increase to 25-30 kts after 8 PM.

High Temps: N of Morgan's Point: Upper 70s / Near 80 F. S of Morgan's Point: Mid 70s F.

Visib