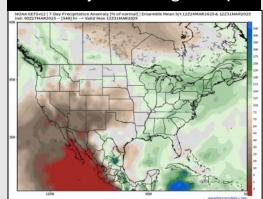

# Houston Pilots: 3/18/25

Next 7 Day Total Precipitation

**8-14** Day Temperature Departure

8-14 Day % of Average Precip.

**15-30 Day Temperature Departure** 

- Temps are expected to be above normal for the next 7 days. Favoring dry conditions with isolated chances arriving mid-week.
- > Above normal temps and near normal rainfall are expected for week 2.
- Much above normal temperatures and below normal precipitation chances are expected for the weeks <sup>3</sup>/<sub>4</sub> timeframe.