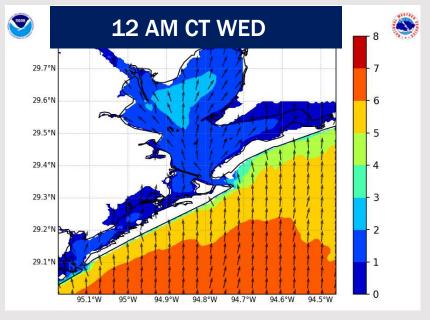

#### NOTES:

Wave heights are expected to reach 5' at the Boarding Station after 7 PM Tuesday and reach 6' by 12 AM Wednesday as a front passes. Wave heights are expected to quickly decrease after that time, falling below 6' by 10 AM Wednesday.

## **Wave Height Forecast Update**

Wave heights are expected to increase late Tuesday into Wednesday AM.

Wave heights at the Boarding Station will reach 5' by 7 PM on Tuesday and 6' by 12 AM Wednesday.

After that time, wave heights are expected to decrease quickly, reaching below 6' by 10 AM Wednesday.