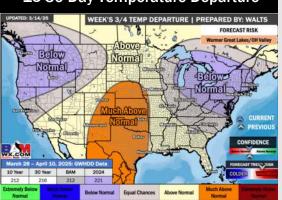

# Houston Pilots: 3/18/25

Next 7 Day Total Precipitation

**8-14** Day Temperature Departure

8-14 Day % of Average Precip.

**15-30 Day Temperature Departure** 

- Temps are expected to be above normal for the next 7 days. Favoring dry conditions with isolated chances arriving mid-week.
- > Above normal temps and near normal rainfall are expected for week 2.
- Much above normal temperatures and below normal precipitation chances are expected for the weeks <sup>3</sup>/<sub>4</sub> timeframe.