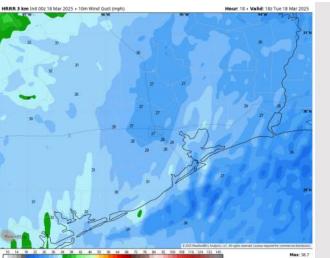

official BAM thinking that's found on the daily slides.

This data should be used as a guide only.

# Houston Pilots: TUE. 3/18/2025





## **Forecast Discussion**

**Precip:** Favoring dry conditions for today.

Wind: Winds will be out of the S throughout the day. N of Morgan's Point: Winds will be at 3 – 8 kts through 9 AM before increasing to 12 – 17 kts for the rest of the day. S of Morgan's Point: Winds will be at 15 – 20 kts throughout the day. Gusts up to 20 – 25 kts will be possible at for Stations S of Morgan's Point throughout the day and for Stations N of Morgan's Point after 9 AM.

High Temps: N of Morgan's Point: Upper 70s / Near 80 F. S of Morgan's Point: Low to Mid 70s F.

Visibility: No visibility concerns for today.

#### Precip Image: 11 AM CT



Wind Speed: 10 AM CT





MAX Wind Gusts TUE

# Houston Pilots: WED. 3/19/2025





## **Forecast Discussion**

**Precip:** Hit/Miss (40%) rain showers will be possible from 8AM to 2PM for all Stations.

Wind: Winds will start out of the S through 8 AM shifting out of the W/SW after that time. Winds then shift clockwise out of the NNW after 6 PM. N of Morgan's Point: Winds will be at 8-13 kts throughout the day. S of Morgan's Point: Winds will be at 15-20 kts through 10 AM, decreasing to 8-13 kts through 8 PM before increasing to 20-25 kts. Wind gusts of 20-25 kts will be in play for all Stations throughout the day. However, wind gusts S of Morgan's Point will increase to 25-30 kts after 8 PM.

High Temps: N of Morgan's Point: Upper 70s / Near 80 F. S of Morgan's Point: Mid 70s F.

Visibility: No fog concerns fav