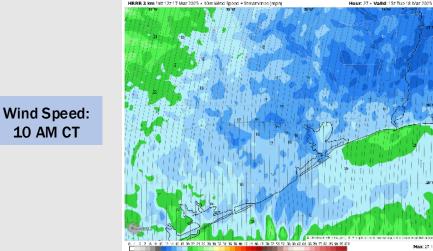

### **Forecast Discussion**

**Precip:** Favoring dry conditions for Tuesday.

Wind: Winds will be out of the S throughout Tuesday. N of Morgan's Point: Winds will be at 3 - 8 kts through 9 AM before increasing to 11 - 16 kts for the rest of the day. S of Morgan's Point: Winds will be at 15 - 20 kts throughout the day. Gusts up to 25 - 30 kts will be possible at for Stations S of Morgan's Point throughout the day and for Stations N of Morgan's Point after 9 AM.