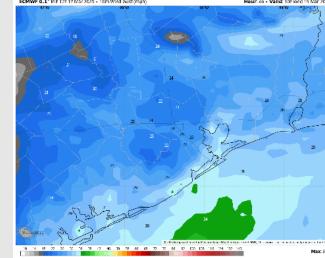

### Precip Image: 12 PM CT

Visibility: No visibility concerns for Tuesday.

MAX Wind Gusts TUE