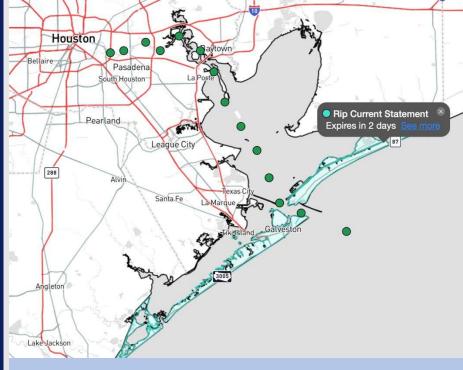

# **Houston Pilots Forecast Package**

Updated: 1:20 PM CT Monday, March 17, 2025

Forecaster: Hope Kleitsch

## Weather Headlines

- X-Ray Port Conditions are currently in effect due to 6' wave heights at the Boarding Station on Wednesday. <u>Click</u> <u>here for trigger video update.</u>
- Winds are expected to increase on Tuesday and Wednesday, with gusts of 25 – 30 kts in play.
- Isolated rain chances come into play on Wednesday.



Houston Pilots

### Current Radar: 1:20 PM CT



As always, please do not hesitate to reach out to us with any forecast questions at (317)-560-8122. Press 1 for forecast questions.

You can also access real-time forecast updates and 24/7 meteorological chat assistance on your <u>Clarity</u> app. Click <u>here</u> for login assistance.

### Houston Pilots Port Trigger Update



| Port Condition | 34 KTS+ Sustained Wind<br>Trigger Reached at: | 6 Foot Wave T<br>Trigger Reached at:           | ime Remaining/Trigger Ends<br>At: |
|----------------|-----------------------------------------------|------------------------------------------------|-----------------------------------|
| Victor         |                                               |