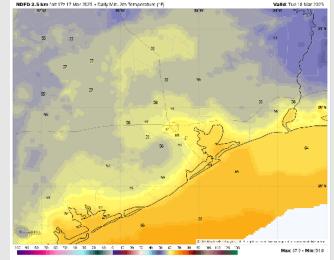

#### Low Temps TUE AM

High Temps: N of Morgan's Point: Upper 70s / Near 80 F. S of Morgan's Point: Low to Mid 70s F.