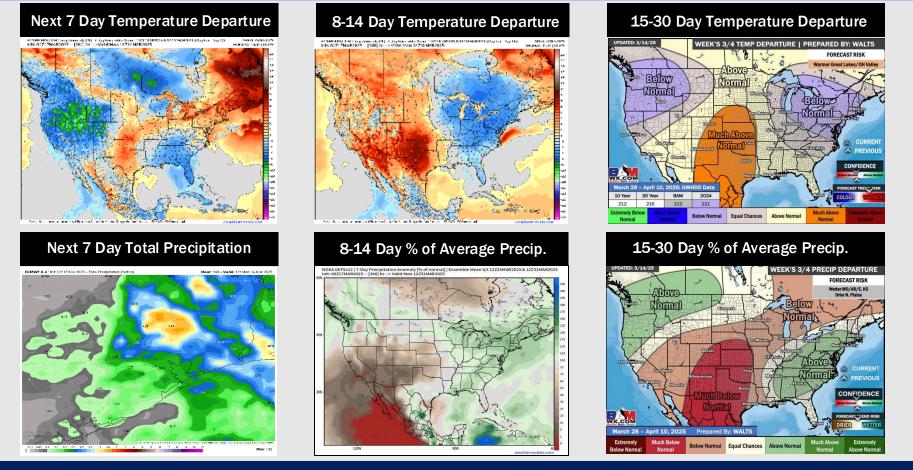

## Houston Pilots: 3/17/25

- Temps are expected to be above normal for the next 7 days. Favoring dry conditions with isolated chances arriving mid-week.
- Above normal temps and near normal rainfall are expected for week 2.
- Much above normal temperatures and below normal precipitation chances are expected for the weeks <sup>3</sup>/<sub>4</sub> timeframe.