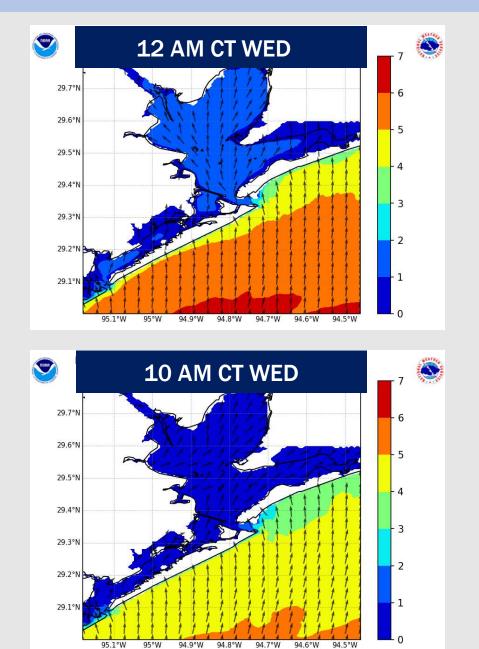

#### NOTES:

Wave heights are expected to reach 5' at the Boarding Station after 7 PM Tuesday and reach 6' by 12 AM Wednesday as a front passes. Wave heights are expected to quickly decrease after that time, falling below 6' by 10 AM Wednesday.

## **Wave Height Forecast Update**

Wave heights are expected to increase late Tuesday into Wednesday AM.

Wave heights at the Boarding Station will reach 5' by 7 PM on Tuesday and 6' by 12 AM Wednesday.

After that time, wave heights are expected to decrease quickly, reaching below 6' by 10 AM Wednesday.