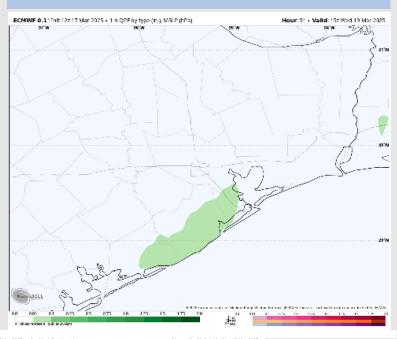

mage: 12 PM CT



Visibility: No visibility concerns for Tuesday.



MAX Wind Gusts TUE

# Houston Pilots: web. 3/19/2025



### **Forecast Discussion**

**Precip:** Isolated (20%) rain showers will be possible from 8AM to 2PM for all Stations.

Wind: Winds will start out of the S through 8 AM shifting out of the W/SW after that time. Winds then shift clockwise out of the NW after 6 PM. N of Morgan's Point: Winds will be at 8 - 13 kts throughout the day. S of Morgan's Point: Winds will be at 15 - 20 kts throughout the day with a brief period of decreased winds of 8 - 13 kts from 10AM to 8PM. Wind gusts of 20 - 25 kts will be in play for all Stations throughout the day.

**High Temps:** N of Morgan's Point: Upper 70s / Near 80 F. S of Morgan's Point: Mid 70s F.

### Precip Image: 10 AM CT



#### Visibility: No fog concerns favored for Wednesday.





MAX Wind Gusts WED

## Houston Pilots: 3/17/25





- Temps are expected to be above normal for the next 7 days. Favoring dry conditions with isolated chances arriving mid-week.
- Above normal temps and near normal rainfall are expected for week 2.
- Much above normal temperatures and below normal precipitation chances are expected for the weeks <sup>3</sup>/<sub>4</sub> timeframe.