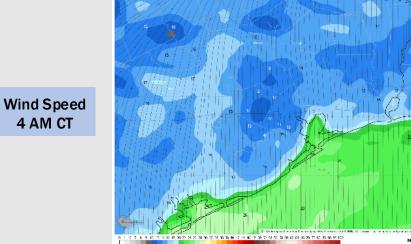

esday.



MAX Wind Gusts TUE

# Houston Pilots: web. 3/19/2025



### **Forecast Discussion**

**Precip:** Isolated (20%) rain showers will be possible from 8AM to 2PM for all Stations.

Wind: Winds will start out of the S through 8 AM shifting out of the W/SW after that time. Winds then shift clockwise out of the NW after 6 PM. N of Morgan's Point: Winds will be at 8 - 13 kts throughout the day. S of Morgan's Point: Winds will be at 15 - 20 kts throughout the day with a brief period of decreased winds of 8 - 13 kts from 10AM to 8PM. Wind gusts of 20 - 25 kts will be in play for all Stations throughout the day.

**High Temps:** N of Morgan's Point: Upper 70s / Near 80 F. S of Morgan's Point: Mid 70s F.

### Precip Image: 10 AM CT



#### Visibility: No fog concerns favored for Wednesday.





MAX Wind Gusts WED

## Houston Pilots: 3/17/25





- Temps are expected to be above normal for the next 7 days. Favoring dry conditions with isolated chances arriving mid-week.
- Above normal temps and near normal rainfall are expected for week 2.
- Much above normal temperatures and below normal precipitation chances are expected for the weeks <sup>3</sup>/<sub>4</sub> timeframe.