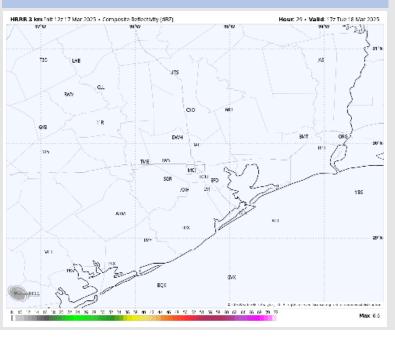

### Precip Image: 12 PM CT

Visibility: No visibility concerns for Tuesday.

MAX Wind Gusts TUE

### **Forecast Discussion**

**Precip:** Isolated (20%) rain showers will be possible from 8AM to 2PM for all Stations.

Wind: Winds will start out of the S through 8 AM shifting out of the W/SW after that time. Winds then shift clockwise out of the NW after 6 PM. N of Morgan's Point: Winds will be at 8 - 13 kts throughout the day. S of Morgan's Point: Winds will be at 15 - 20 kts throughout the day with a brief period of decreased winds of 8 - 13 kts from 10AM to 8PM. Wind gusts of 20 - 25 kts will be in play for all Stations throughout the day.