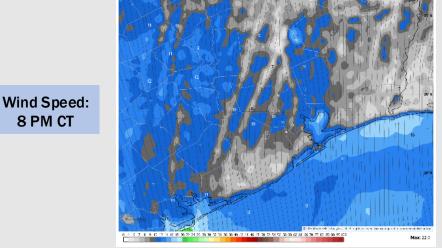

### **Forecast Discussion**

8 PM CT

**Precip:** Favoring dry conditions for the rest of today.

Wind: Winds will be out of the S for the rest of today. N of Morgan's Point: Winds at 5 – 10 kts throughout the remainder of the day. S of Morgan's Point: Winds will be at 8 - 13 kts for the rest of the PM. Wind gusts up to 20 kts will be possible for all Stations for the rest of the day.