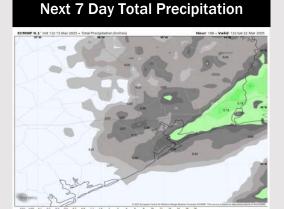

# **Houston Pilots: 3/17/25**

- Temps are expected to be above normal for the next 7 days. Favoring dry conditions with isolated chances arriving mid-week.
- > Above normal temps and near normal rainfall are expected for week 2.
- Much above normal temperatures and below normal precipitation chances are expected for the weeks 3/4 timeframe.