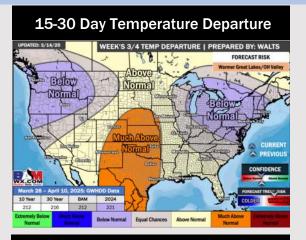

# **Houston Pilots: 3/17/25**

- Temps are expected to be above normal for the next 7 days. Favoring dry conditions with isolated chances arriving mid-week.
- > Above normal temps and near normal rainfall are expected for week 2.
- Much above normal temperatures and below normal precipitation chances are expected for the weeks 3/4 timeframe.