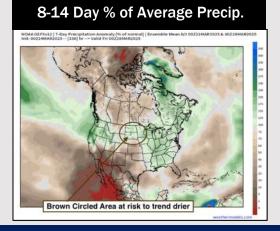

# **Houston Pilots: 3/17/25**

- Temps are expected to be above normal for the next 7 days. Favoring dry conditions with isolated chances arriving mid-week.
- > Above normal temps and near normal rainfall are expected for week 2.
- Much above normal temperatures and below normal precipitation chances are expected for the weeks 3/4 timeframe.