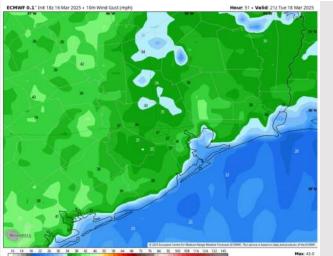

## **Forecast Discussion**

**Precip:** Favoring dry conditions for Wednesday.

Wind: Winds will start out of the S through 8 AM shifting out of the W/SW after that time. Winds then shift clockwise out of the NW after 8 PM. N of Morgan's Point: Winds will be at 10 – 15 kts throughout the day. S of Morgan's Point: Winds will be at 15 – 20 kts through 8 PM, increasing to 20 – 25 kts after that time. Wind gusts of 25 – 30 kts will be in play for all Stations prior to 8 AM and after 8 PM. Wind gusts can reach up to 35 kts for 11/12 and the Boarding Station after 8 PM.

## Precip Image: 3 PM CT

Wind Speed 6 AM CT

MAX Wind Gusts WED