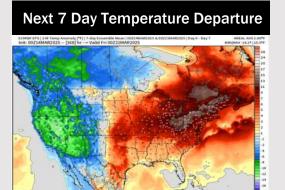

# **Houston Pilots: 3/17/25**

- Temps are expected to be above normal for the next 7 days. Favoring dry conditions with isolated chances arriving mid-week.
- > Above normal temps and near normal rainfall are expected for week 2.
- Much above normal temperatures and below normal precipitation chances are expected for the weeks 3/4 timeframe.