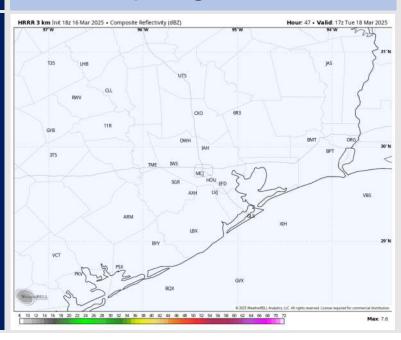

## **Forecast Discussion**

**Precip:** Favoring dry conditions for Tuesday.

Wind: Winds will be out of the S throughout Tuesday. N of Morgan's Point: Winds will be at 3 – 8 kts through 10 AM before increasing to 10 – 15 kts for the rest of the day. S of Morgan's Point: Winds will be at 15 – 20 kts throughout the day. Gusts up to 25 – 30 kts will be possible at for Stations S of Morgan's Point throughout the day and for Stations N of Morgan's Point after 9 AM.

#### Precip Image: 12 PM CT

Wind Speed: 7 PM CT

MAX Wind Gusts TUE