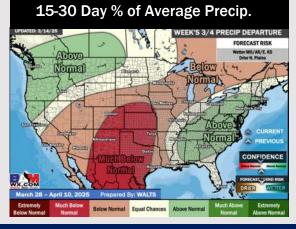

# **Houston Pilots: 3/17/25**

- Temps are expected to be above normal for the next 7 days. Favoring dry conditions with isolated chances arriving mid-week.
- > Above normal temps and near normal rainfall are expected for week 2.
- Much above normal temperatures and below normal precipitation chances are expected for the weeks 3/4 timeframe.