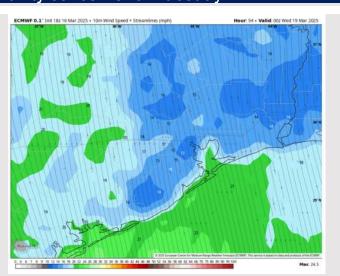

## **Forecast Discussion**

**Precip:** Favoring dry conditions for Wednesday.

Wind: Winds will start out of the S through 8 AM shifting out of the W/SW after that time. Winds then shift clockwise out of the NW after 8 PM. N of Morgan's Point: Winds will be at 10 – 15 kts throughout the day. S of Morgan's Point: Winds will be at 15 – 20 kts through 8 PM, increasing to 20 – 25 kts after that time. Wind gusts of 25 – 30 kts will be in play for all Stations prior to 8 AM and after 8 PM. Wind gusts can reach up to 35 kts for 11/12 and the Boarding Station after 8 PM.

## Precip Image: 3 PM CT

Wind Speed 6 AM CT

MAX Wind Gusts WED