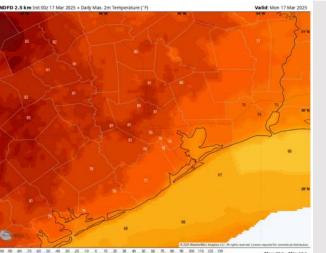

High Temps: N of Morgan's Point: Upper 70s F. S of Morgan's Point: Low 70s F.

Visibility: No fog concerns favored for today.

#### Precip Image: 10 AM CT

**High Temps Today** 