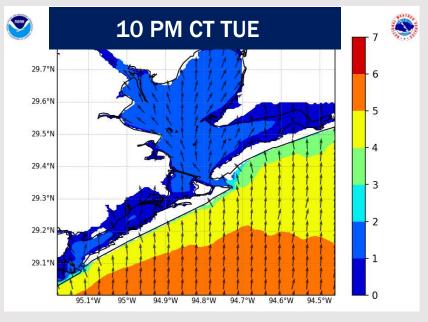

#### **NOTES:**

Wave heights are expected to reach 5' at the Boarding Station after 10 PM Tuesday and reach 6' by 4 AM Wednesday as a front passes. Wave heights are expected to quickly decrease after that time, falling below 5' by 10 AM Wednesday.

## **Wave Height Forecast Update**

Wave heights are expected to increase late Tuesday into Wednesday AM.

Wave heights at the Boarding Station will reach 5' by 10 PM on Tuesday and 6' by 4 AM Wednesday.

After that time, wave heights are expected to decrease quickly, reaching below 5' by 10 AM Wednesday.