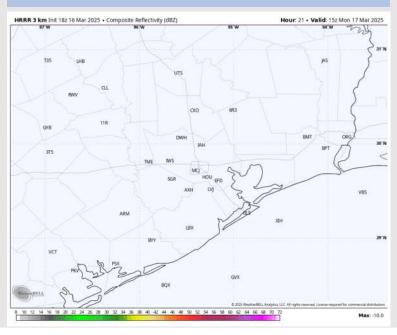

**Current Radar: 12:05 AM CT** 

As always, please do not hesitate to reach out to us with any forecast questions at (317)-560-8122. Press 1 for forecast questions.

You can also access real-time forecast updates and 24/7 meteorological chat assistance on your <u>Clarity</u> app. Click <u>here</u> for login assistance.