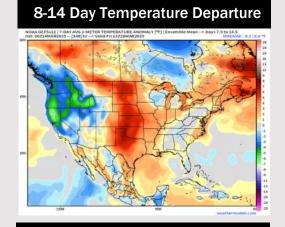

# **Houston Pilots: 3/17/25**

- Temps are expected to be above normal for the next 7 days. Favoring dry conditions with isolated chances arriving mid-week.
- > Above normal temps and near normal rainfall are expected for week 2.
- Much above normal temperatures and below normal precipitation chances are expected for the weeks 3/4 timeframe.