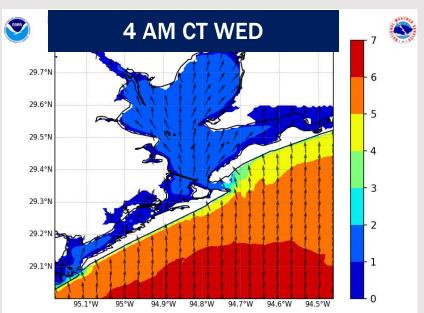

#### **NOTES:**

Wave heights are expected to reach 5' at the Boarding Station after 10 PM Tuesday and reach 6' by 4 AM Wednesday as a front passes. Wave heights are expected to quickly decrease after that time, falling below 5' by 10 AM Wednesday.

## **Wave Height Forecast Update**

Wave heights are expected to increase late Tuesday into Wednesday AM.

Wave heights at the Boarding Station will reach 5' by 10 PM on Tuesday and 6' by 4 AM Wednesday.

After that time, wave heights are expected to decrease quickly, reaching below 5' by 10 AM Wednesday.