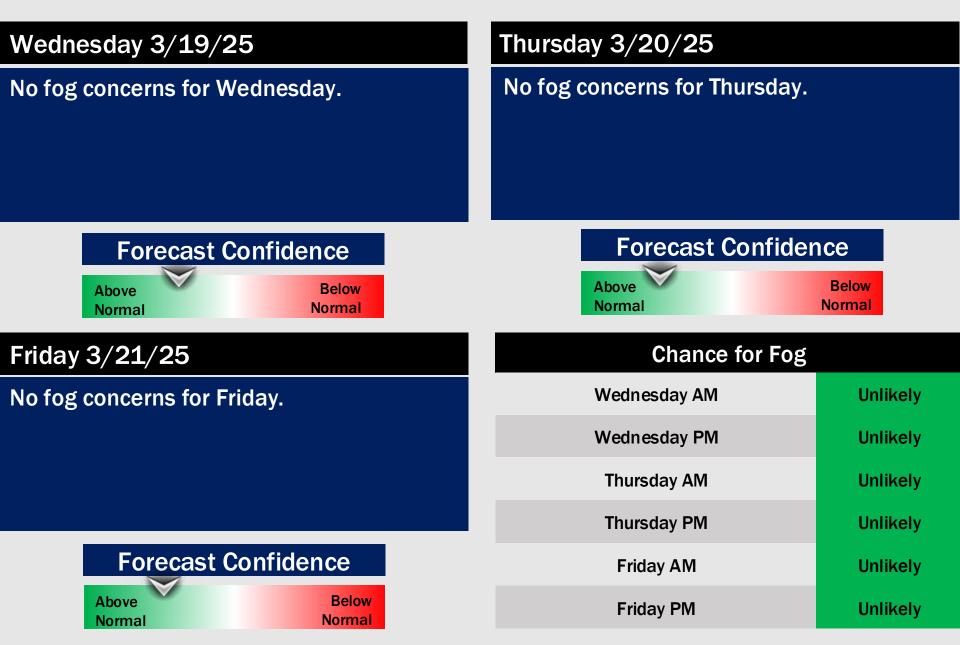

### Weather Headlines

- Winds are expected to increase on Tuesday, with wind gusts of 25 – 30 kts.
- We'll need to watch for elevated wave heights of 3 – 4 ft on Tuesday at the Boarding Station.
- No fog threats favored over the next
  72 hours.

Low Temps: N of Morgan's Point: Mid 50s F. S of Morgan's Point: Near 60 F.

Visibility: No fog concerns favored for today.

#### Visibility: No fog concerns favored for Monday.

### Precip Image: 8 AM CT

Visibility: No visibility concerns for Tuesday.

CMWF 0.11 Init 122 16 Mar 2025 + 10m Wind Socied + Streamlines (mc

Hour: 52 • Malid: 167 Tue 18 Mar 2/

MAX Wind Gusts