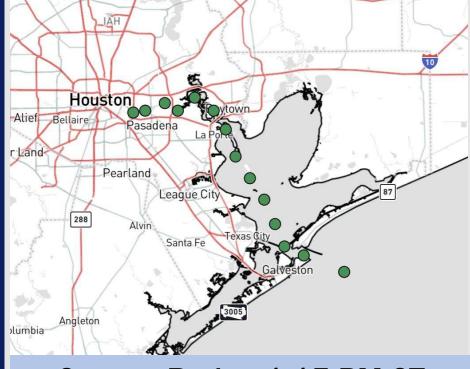

Houston Pilots

Current Radar: 1:15 PM CT

As always, please do not hesitate to reach out to us with any forecast questions at (317)-560-8122. Press 1 for forecast questions.

You can also access real-time forecast updates and 24/7 meteorological chat assistance on your <u>Clarity</u> app. Click <u>here</u> for login assistance.