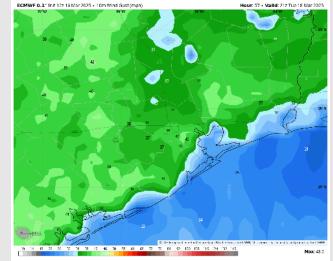

### **Forecast Discussion**

Wind Speed:

**11 AM CT** 

**Precip:** Favoring dry conditions for Monday.

Wind: Winds will be out of the S/SE through Monday. N of Morgan's Point: Winds at 4 – 9 kts throughout the day. S of Morgan's Point: Winds will be at 5 - 10 kts increasing to 8 – 13 kts from 3PM – 10PM. Wind gusts up to 20 kts will be possible for all Stations after 12PM.

High Temps: N of Morgan's Point: Upper 70s F. S of Morgan's Point: Low 70s F.