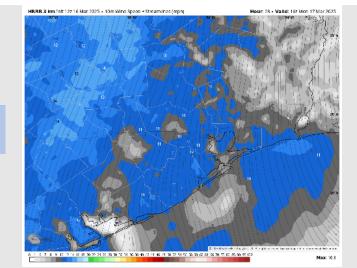

### **Forecast Discussion**

Wind Speed:

**11 AM CT** 

**Precip:** Favoring dry conditions for Monday.

Wind: Winds will be out of the S/SE through Monday. N of Morgan's Point: Winds at 4 – 9 kts throughout the day. S of Morgan's Point: Winds will be at 5 - 10 kts increasing to 8 – 13 kts from 3PM – 10PM. Wind gusts up to 20 kts will be possible for all Stations after 12PM.

### Precip Image: 8 AM CT

Visibility: No visibility concerns for Tuesday.

CMWF 0.11 Init 122 16 Mar 2025 + 10m Wind Socied + Streamlines (mc

Hour: 52 • Malid: 167 Tue 18 Mar 2/

MAX Wind Gusts