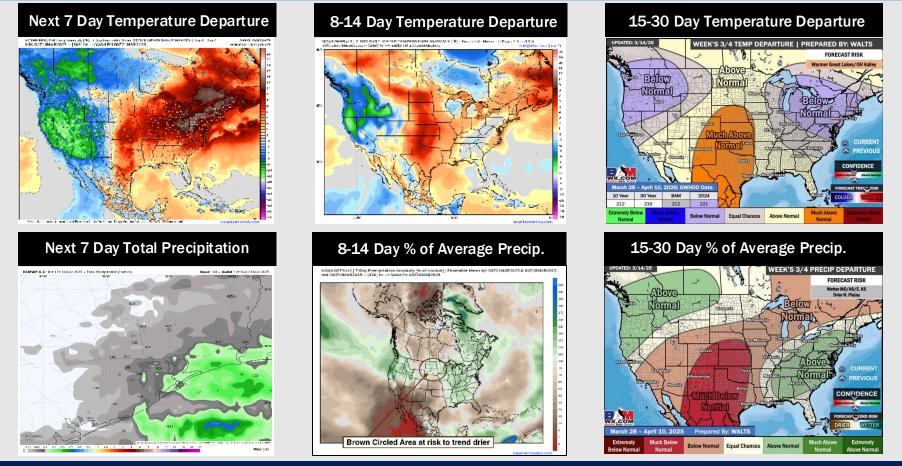

## Houston Pilots: 3/16/25

- Temps are expected to be above normal for the next 7 days. Favoring dry conditions with isolated chances arriving mid-week and over the weekend.
- Above normal temps and near normal rainfall are expected for week 2.
- Much above normal temperatures and below normal precipitation chances are expected for the weeks <sup>3</sup>/<sub>4</sub> timeframe.