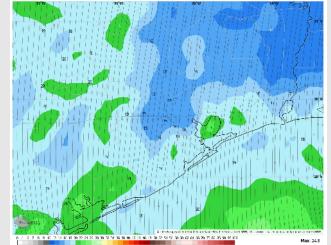

### **Forecast Discussion**

**Precip:** Favoring dry conditions for Tuesday.

Wind: Winds will be out of the S throughout Tuesday. N of Morgan's Point: Winds will be at 3 – 8 kts through 10 AM before increasing to 10 – 15 kts for the rest of the day. S of Morgan's Point: Winds will be at 15 – 20 kts throughout the day. Gusts up to 25 – 30 kts will be possible at for Stations S of Morgan's Point throughout the day and for Stations N of Morgan's Point after 9 AM.

**High Temps:** N of Morgan's Point: Upper 70s F. S of Morgan's Point: Low to Mid 70s F.