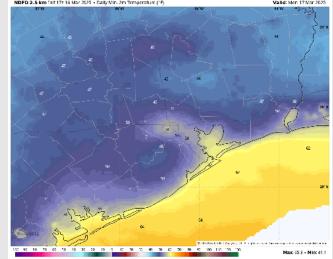

Low Temps: N of Morgan's Point: Mid 50s F. S of Morgan's Point: Near 60 F.

Visibility: No fog concerns favored for today.

High Temps: N of Morgan's Point: Upper 70s F. S of Morgan's Point: Low 70s F.