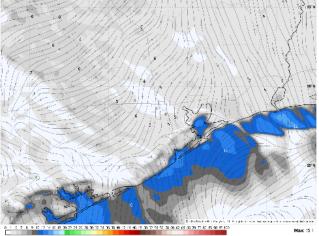

| K                 | 个                 | 个                   | 个                   |

NOTE: This is automated data that may/may not agree with the official BAM thinking that's found on the daily slides. This data should be used as a guide only.

# Houston Pilots: SUN. 3/16/2025



### **Forecast Discussion**

**Precip:** Favoring dry conditions for the rest of today.

Wind: Winds will be rather variable before settling out of the S/SE by 8PM. N of Morgan's Point: Winds will be at 3 – 8 kts for the rest of today. S of Morgan's Point: Winds will be at 5 – 10 kts throughout the rest of the day.

Low Temps: N of Morgan's Point: Mid 50s F. S of Morgan's Point: Near 60 F.

Visibility: No fog concerns favored for today.

#### Precip Image: 8 PM CT





Wind Speed 8 PM CT





Low Temps MON AM

## Houston Pilots: MON. 3/17/2025



### **Forecast Discussion**

Wind Speed:

**11 AM CT** 

**Precip:** Favoring dry conditions for Monday.

Wind: Winds will be out of the S/SE through Monday. N of Morgan's Point: Winds at 4 – 9 kts throughout the day. S of Morgan's Point: Winds will be at 5 - 10 kts increasing to 8 – 13 kts from 3PM – 10PM. Wind gusts up to 20 kts will be possible for all Stations after 12PM.

High Temps: N of Morgan's Point: Upper 70s F. S of Morgan's Point: Low 70s F.

#### Visibility: No fog concerns favored for Monday.

### Precip Image: 12 PM CT





HEF 2.5 km fat 17:15 Mir 2015 • Dally Mir. 2m Tawpartam (\*) HEF 0.2 km fat 17:15 Mir 2015 • Dally Mir. 2m Tawpartam (\*) HEF 0.2 km fat 17:15 Mir 2015 • Dally Mir 2m Tawpartam (\*) HEF 0.2 km fat