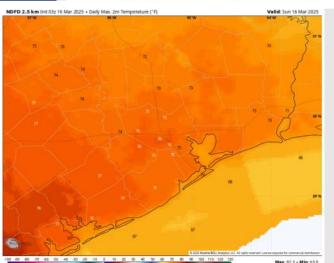

High Temps: N of Morgan's Point: Mid 70s F. S of Morgan's Point: Upper 60s F.

Visibility: No fog concerns favored for today.

Wind Speed 8 AM CT