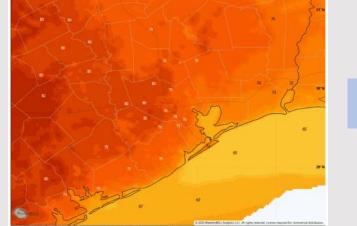

High Temps: N of Morgan's Point: Upper 70s F. S of Morgan's Point: Low 70s F.

Visibility: No fog concerns favored for Monday.