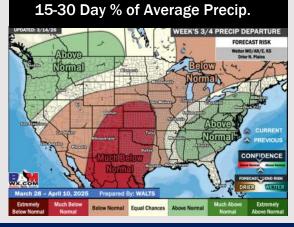

# **Houston Pilots: 3/16/25**

- Temps are expected to be above normal for the next 7 days. Favoring dry conditions with isolated chances arriving mid-week.
- > Above normal temps and near normal rainfall are expected for week 2.
- > Much above normal temperatures and below normal precipitation chances are expected for the weeks 3/4 timeframe.