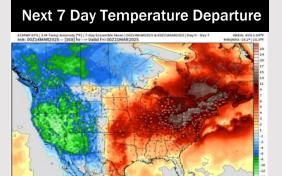

# **Houston Pilots: 3/16/25**

- Temps are expected to be above normal for the next 7 days. Favoring dry conditions with isolated chances arriving mid-week.
- > Above normal temps and near normal rainfall are expected for week 2.
- > Much above normal temperatures and below normal precipitation chances are expected for the weeks 3/4 timeframe.