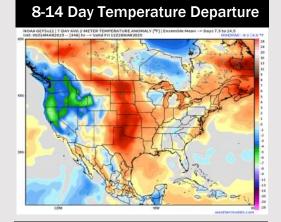

# **Houston Pilots: 3/16/25**

- Temps are expected to be above normal for the next 7 days. Favoring dry conditions with isolated chances arriving mid-week.
- > Above normal temps and near normal rainfall are expected for week 2.
- > Much above normal temperatures and below normal precipitation chances are expected for the weeks 3/4 timeframe.