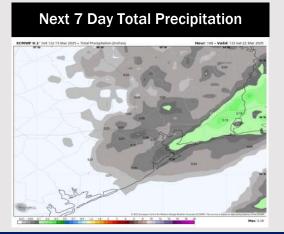

# **Houston Pilots: 3/16/25**

- Temps are expected to be above normal for the next 7 days. Favoring dry conditions with isolated chances arriving mid-week.
- > Above normal temps and near normal rainfall are expected for week 2.
- > Much above normal temperatures and below normal precipitation chances are expected for the weeks 3/4 timeframe.