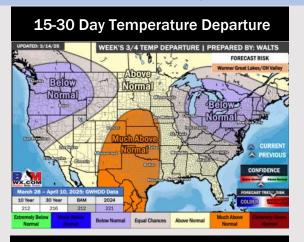

# **Houston Pilots: 3/16/25**

- Temps are expected to be above normal for the next 7 days. Favoring dry conditions with isolated chances arriving mid-week.
- > Above normal temps and near normal rainfall are expected for week 2.
- > Much above normal temperatures and below normal precipitation chances are expected for the weeks 3/4 timeframe.