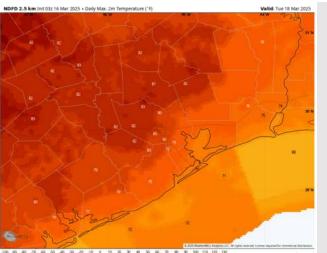

High Temps: N of Morgan's Point: Upper 70s / Near 80 F. S of Morgan's Point: Low to Mid 70s F.

Visibility: No visibility concerns for Tuesday.

Wind Speed: 7 PM CT