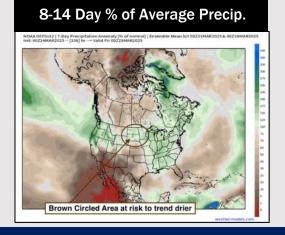

# **Houston Pilots: 3/16/25**

- Temps are expected to be above normal for the next 7 days. Favoring dry conditions with isolated chances arriving mid-week.
- > Above normal temps and near normal rainfall are expected for week 2.
- > Much above normal temperatures and below normal precipitation chances are expected for the weeks 3/4 timeframe.