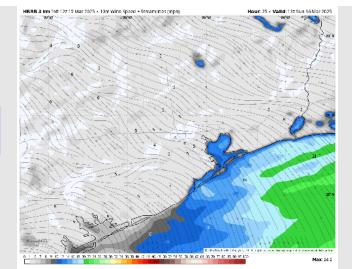

### Precip Image: 8 PM CT

NDED 2 5 km Jolt 172 15 Mar 2025 • Dally Min. 2m Temperature (