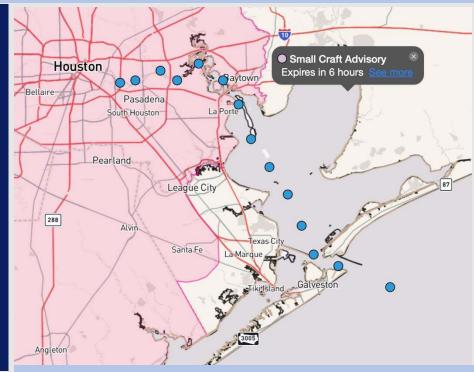

### Current Radar: 12:50 PM CT

As always, please do not hesitate to reach out to us with any forecast questions at (317)-560-8122. Press 1 for forecast questions.

You can also access real-time forecast updates and 24/7 meteorological chat assistance on your <u>Clarity</u> app. Click <u>here</u> for login assistance.