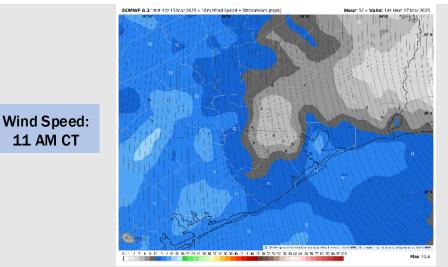

### **Forecast Discussion**

**11 AM CT** 

**Precip:** Favoring dry conditions for Monday.

Wind: Winds will be out of the SE through Monday. N of Morgan's Point: Winds at 4 – 9 kts throughout the day. S of Morgan's Point: Winds will be at 5 - 10 kts through 6 PM, increasing to 8 – 13 kts after that time. Wind gusts up to 20 kts will be possible for all Stations after 11 AM.

High Temps: N of Morgan's Point: Upper 70s F. S of Morgan's Point: Low 70s F.