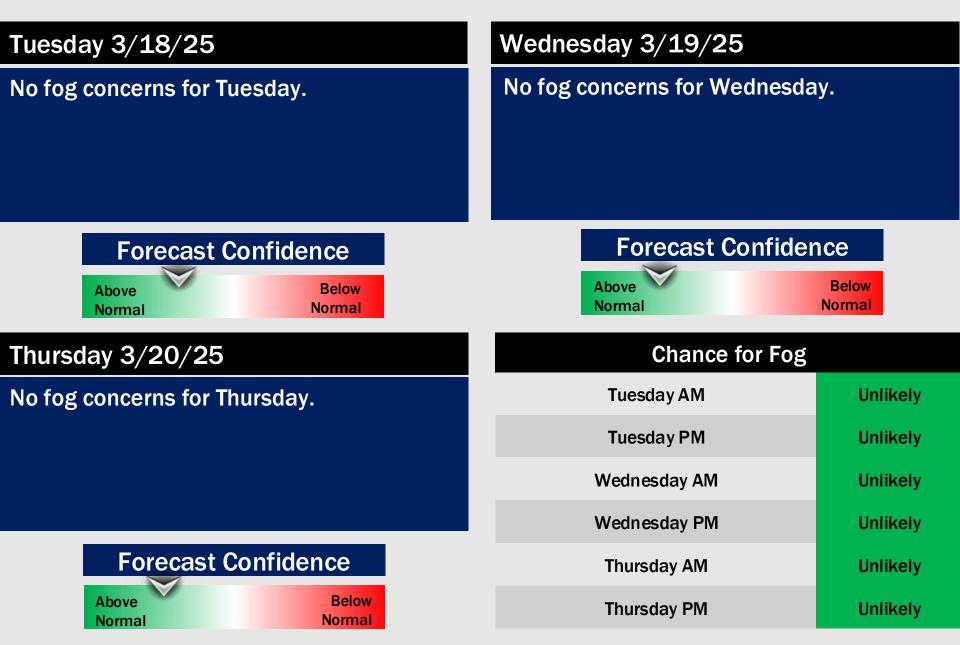

#### Visibility: No fog concerns favored for Sunday.

#### Visibility: No fog concerns favored for Monday.