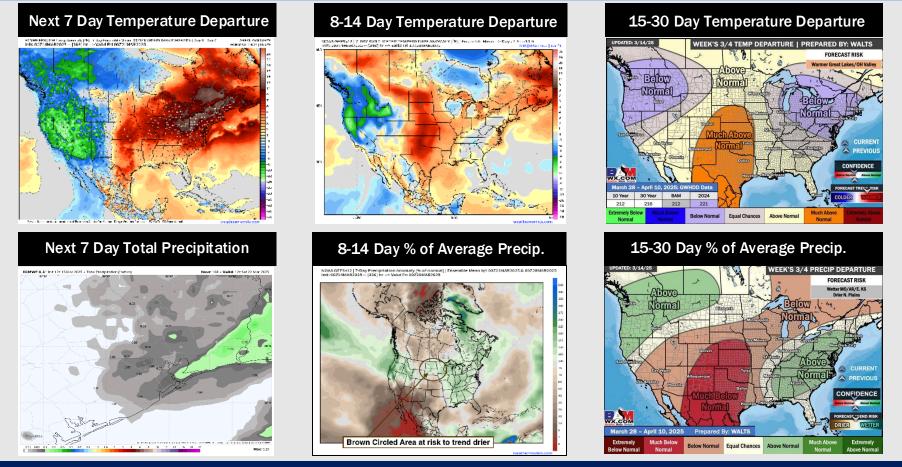

# Houston Pilots: 3/15/25

- Temps are expected to be above normal for the next 7 days. Favoring dry conditions with isolated chances arriving mid-week.
- Above normal temps and near normal rainfall are expected for week 2.
- Much above normal temperatures and below normal precipitation chances are expected for the weeks <sup>3</sup>/<sub>4</sub> timeframe.