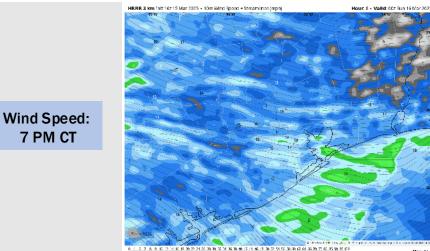

### **Forecast Discussion**

**7 PM CT** 

**Precip:** Favoring dry conditions the rest of the day.

Wind: Winds will be out of the W the remainder of the day. N of Morgan's Point: Winds will be at 10 – 15kts, calming to 2 – 7kts after 8PM. S of Morgan's Point: Winds will be at 10 – 15 kts, decreasing to 7 – 11 kts after 9PM. Gusts up to 20 – 25 kts will be possible at all Stations through 9PM.