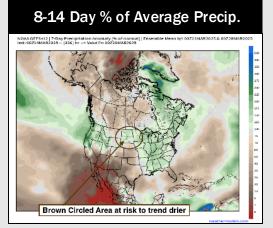

# **Houston Pilots: 3/15/25**

- > Temps are expected to be above normal for the next 7 days. Scattered rain chances arrive by the weekend.
- > Above normal temps and near normal rainfall are expected for week 2.
- > Much above normal temperatures and below normal precipitation chances are expected for the weeks 3/4 timeframe.