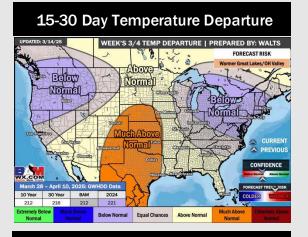

# **Houston Pilots: 3/15/25**

- > Temps are expected to be above normal for the next 7 days. Scattered rain chances arrive by the weekend.
- > Above normal temps and near normal rainfall are expected for week 2.
- > Much above normal temperatures and below normal precipitation chances are expected for the weeks 3/4 timeframe.