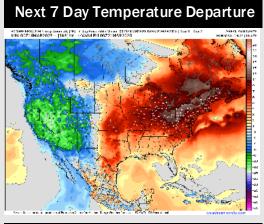

# **Houston Pilots: 3/15/25**

- > Temps are expected to be above normal for the next 7 days. Scattered rain chances arrive by the weekend.
- > Above normal temps and near normal rainfall are expected for week 2.
- > Much above normal temperatures and below normal precipitation chances are expected for the weeks 3/4 timeframe.