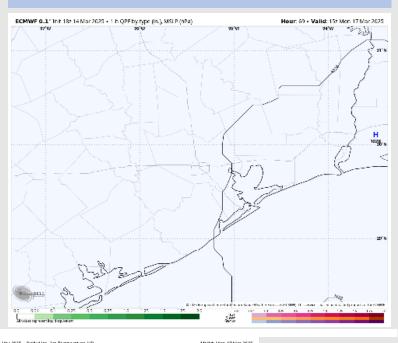

### **Forecast Discussion**

**Precip:** Favoring light drizzle / rain chances from 3AM – 9AM as the front passes through today (20%).

Wind: Winds will quickly veer from out of the S to out of the W by 9AM and remain there for the rest of Saturday. N of Morgan's Point: Winds will be at 3 – 6 kts through 12 PM before increasing to 8 – 13kts. S of Morgan's Point: Winds will be at 4 – 9 kts through 2 PM before increasing to 10 – 15 kts. Gusts up to 20 kts may be possible for all Stations as the front comes through between 7AM – 11AM. Gusts up to 20 – 25 kts are then expected to pick back up from 1 PM to 8 PM for all Stations.

#### Precip Image: 9 AM CT

Wind Speed: 12 PM CT

High Temps Today