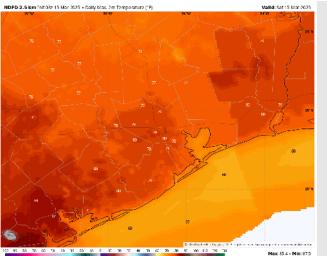

High Temps: N of Morgan's Point: Upper 70s F. S of Morgan's Point: Low 70s F.

Visibility: Watching for a sea fog risk for all stations prior to frontal passage early today. See visibility slide for more detailed thoughts!

#### Precip Image: 9 AM CT

Wind Speed: 12 PM CT

High Temps Today