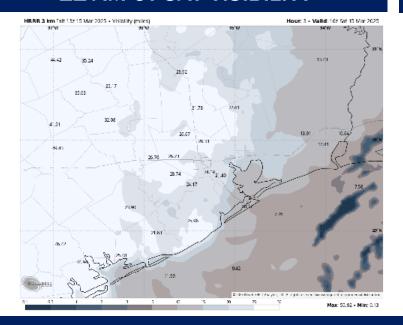

#### 11 AM CT SAT VISIBILITY

#### Confidence

Patchy fog with visibilities of 2 – 3 miles will continue to gradually clear out as a front pushes in from the north.

Fog from Morgan's Point to Station 25/26 is expected to clear no later than 10AM.

Fog at Station 11/12 and the Boarding Station is expected to clear no later than 11AM.