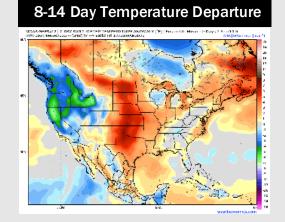

# **Houston Pilots: 3/15/25**

- > Temps are expected to be above normal for the next 7 days. Scattered rain chances arrive by the weekend.
- > Above normal temps and near normal rainfall are expected for week 2.
- > Much above normal temperatures and below normal precipitation chances are expected for the weeks 3/4 timeframe.