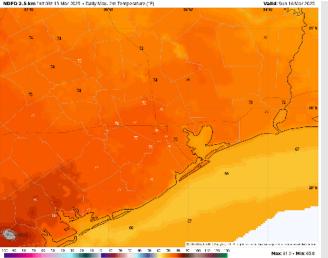

High Temps: N of Morgan's Point: Upper 70s F. S of Morgan's Point: Low 70s F.

Visibility: Watching for a sea fog risk for all stations prior to frontal passage early today. See visibility slide for more detailed thoughts!

#### Precip Image: 9 AM CT

Wind Speed: 12 PM CT

High Temps Today