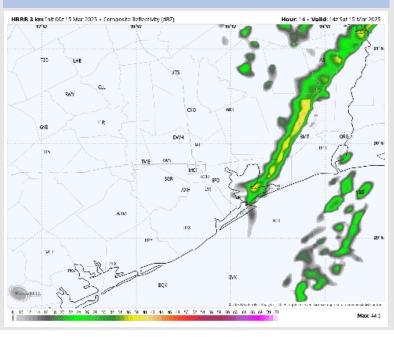

**Current Radar: 10:50 AM CT** 

As always, please do not hesitate to reach out to us with any forecast questions at (317)-560-8122. Press 1 for forecast questions.

You can also access real-time forecast updates and 24/7 meteorological chat assistance on your <u>Clarity</u> app. Click <u>here</u> for login assistance.

### **Forecast Discussion**

**Precip:** Favoring light drizzle / rain chances from 3AM – 9AM as the front passes through today (20%).

Wind: Winds will quickly veer from out of the S to out of the W by 9AM and remain there for the rest of Saturday. N of Morgan's Point: Winds will be at 3 – 6 kts through 12 PM before increasing to 8 – 13kts. S of Morgan's Point: Winds will be at 4 – 9 kts through 2 PM before increasing to 10 – 15 kts. Gusts up to 20 kts may be possible for all Stations as the front comes through between 7AM – 11AM. Gusts up to 20 – 25 kts are then expected to pick back up from 1 PM to 8 PM for all Stations.

#### Precip Image: 9 AM CT

Wind Speed: 12 PM CT

High Temps Today