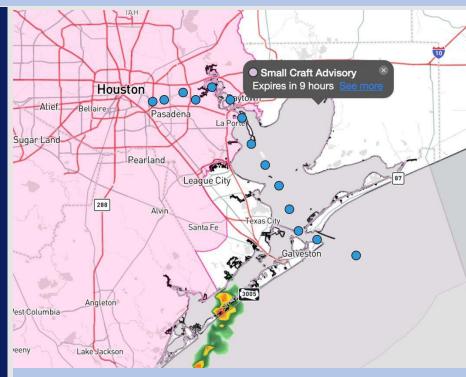

**Current Radar: 10:50 AM CT** 

As always, please do not hesitate to reach out to us with any forecast questions at (317)-560-8122. Press 1 for forecast questions.

You can also access real-time forecast updates and 24/7 meteorological chat assistance on your <u>Clarity</u> app. Click <u>here</u> for login assistance.