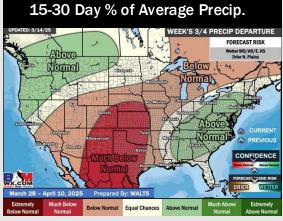

# **Houston Pilots: 3/15/25**

- > Temps are expected to be above normal for the next 7 days. Scattered rain chances arrive by the weekend.
- > Above normal temps and near normal rainfall are expected for week 2.
- > Much above normal temperatures and below normal precipitation chances are expected for the weeks 3/4 timeframe.