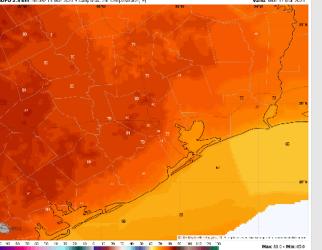

High Temps: N of Morgan's Point: Mid 70s F. S of Morgan's Point: Mid 60s F.

**Visibility:** No fog concerns favored for Sunday.

Wind Speed 12 PM CT

#### Precip Image: 11 AM CT

High Temps Sunday