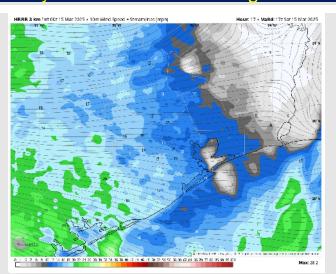

### **Forecast Discussion**

**Precip:** Favoring light drizzle / rain chances from 3AM – 9AM as the front passes through today (20%).

Wind: Winds will quickly veer from out of the S to out of the W by 9AM and remain there for the rest of Saturday. N of Morgan's Point: Winds will be at 3 – 6 kts through 12 PM before increasing to 8 – 13kts. S of Morgan's Point: Winds will be at 4 – 9 kts through 2 PM before increasing to 10 – 15 kts. Gusts up to 20 kts may be possible for all Stations as the front comes through between 7AM – 11AM. Gusts up to 20 – 25 kts are then expected to pick back up from 1 PM to 8 PM for all Stations.

#### Precip Image: 9 AM CT

Wind Speed: 12 PM CT

High Temps Today