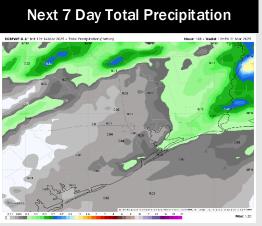

# **Houston Pilots: 3/15/25**

- > Temps are expected to be above normal for the next 7 days. Scattered rain chances arrive by the weekend.
- > Above normal temps and near normal rainfall are expected for week 2.
- > Much above normal temperatures and below normal precipitation chances are expected for the weeks 3/4 timeframe.