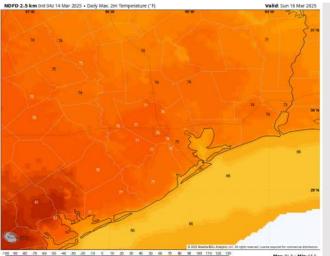

High Temps: N of Morgan's Point: Mid 70s F. S of Morgan's Point: Mid 60s F.

Visibility: No sea fog concerns favored at this time.