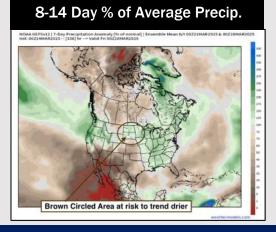

## Houston Pilots: 3/14/25

- > Temps are expected to be above normal for the next 7 days. Scattered rain chances arrive by the weekend.
- > Above normal temps and near normal rainfall are expected for week 2.
- > Much above normal temperatures and below normal precipitation chances are expected for the weeks 3/4 timeframe.