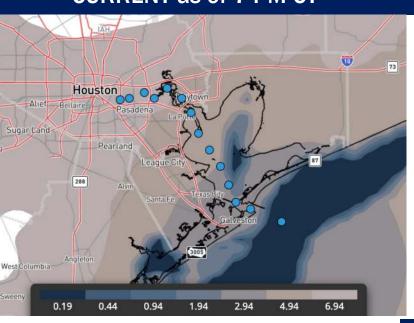

#### **CURRENT** as of 7 PM CT

#### Confidence

TIMEFRAME THREAT
DISCUSSED

CURRENT - 7AM SAT Medium

Fog is becoming more widespread over Station 11/12 and the Boarding Station on schedule, with patchy dense fog continuing to gradually creep into the Bay.

All Stations S of Morgan's Point will see reduced visibility to less than 1 mile by 10 PM. Going forward, a low cloud deck may also reduce visibility to 2 – 3 miles for stations N of Morgan's Point.

This set up is then favored to continue through the overnight. By ~6 – 7 AM Saturday, a front will begin to push through helping to clear out any fog still in the area, ending the risk.