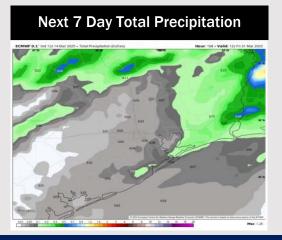

## Houston Pilots: 3/14/25

- > Temps are expected to be above normal for the next 7 days. Scattered rain chances arrive by the weekend.
- > Above normal temps and near normal rainfall are expected for week 2.
- > Much above normal temperatures and below normal precipitation chances are expected for the weeks 3/4 timeframe.