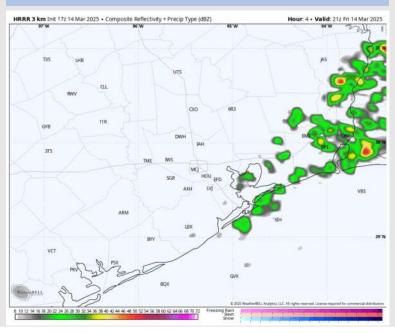

#### **Forecast Discussion**

Precip: Favoring dry conditions through most of the afternoon, although an isolated pop-up shower (10%) cannot be ruled out through 4PM.

Wind: Winds will be out of the S for the rest of the PM. N of Morgan's Point: Winds at 8 – 13 kts throughout the PM. S of Morgan's Point: Winds will be at 15 – 20 kts throughout the PM. Wind gusts of 30 kts will be possible for all stations S of Morgan's Point through the PM.

#### Precip Image: 4 PM CT

Wind Speed: 5 PM CT

Low Temps SAT AM