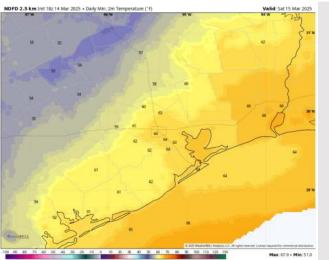

#### Precip Image: 7 AM CT

Wind Speed: 6 PM CT

High Temps Saturday

High Temps: N of Morgan's Point: Upper 70s F. S of Morgan's Point: Low 70s F.

Visibility: Watching for a low-end sea fog risk for all stations prior to frontal passage on early Saturday AM. See visibility slide for preliminary thoughts.