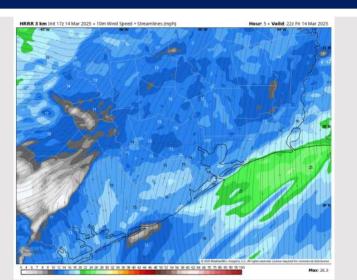

#### Precip Image: 4 PM CT

Wind Speed: 5 PM CT

Low Temps SAT AM

#### **Forecast Discussion**

Precip: Favoring dry conditions through most of the afternoon, although an isolated pop-up shower (10%) cannot be ruled out through 4PM.

Wind: Winds will be out of the S for the rest of the PM. N of Morgan's Point: Winds at 8 – 13 kts throughout the PM. S of Morgan's Point: Winds will be at 15 – 20 kts throughout the PM. Wind gusts of 30 kts will be possible for all stations S of Morgan's Point through the PM.