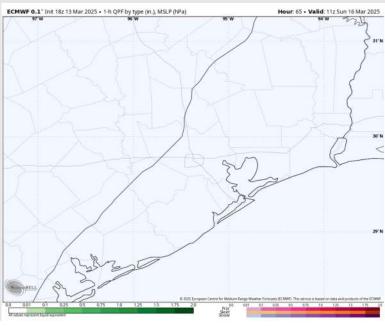

#### **Forecast Discussion**

**Precip:** Favoring dry conditions for Sunday.

Wind: Winds will start out of the W/WNW through 4AM before becoming out of the NW/N by 7AM, remaining there for the rest of Sunday. N of Morgan's Point: Winds will be at 3 – 8 kts for all of Sunday. S of Morgan's Point: Winds will be at 8 - 12 kts throughout the entire day.