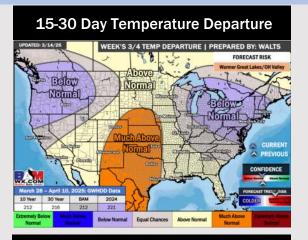

## Houston Pilots: 3/14/25

- > Temps are expected to be above normal for the next 7 days. Scattered rain chances arrive by the weekend.
- > Above normal temps and near normal rainfall are expected for week 2.
- > Much above normal temperatures and below normal precipitation chances are expected for the weeks 3/4 timeframe.