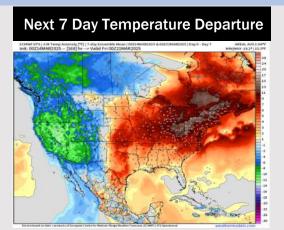

## Houston Pilots: 3/14/25

- > Temps are expected to be above normal for the next 7 days. Scattered rain chances arrive by the weekend.
- > Above normal temps and near normal rainfall are expected for week 2.
- > Much above normal temperatures and below normal precipitation chances are expected for the weeks 3/4 timeframe.