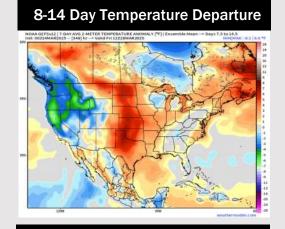

## Houston Pilots: 3/14/25

- > Temps are expected to be above normal for the next 7 days. Scattered rain chances arrive by the weekend.
- > Above normal temps and near normal rainfall are expected for week 2.
- > Much above normal temperatures and below normal precipitation chances are expected for the weeks 3/4 timeframe.