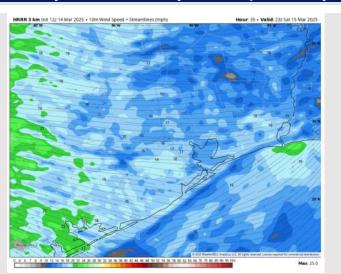

#### Precip Image: 6 AM CT

Wind Speed 4 PM CT

**High Temps** Sunday

#### **Forecast Discussion**

**Precip:** Favoring dry conditions for Sunday.

Wind: Winds will start out of the W/WNW through 4AM before becoming out of the NW/N by 7AM, remaining there for the rest of Sunday. N of Morgan's Point: Winds will be at 3 – 8 kts for all of Sunday. S of Morgan's Point: Winds will be at 8 - 12 kts throughout the entire day.