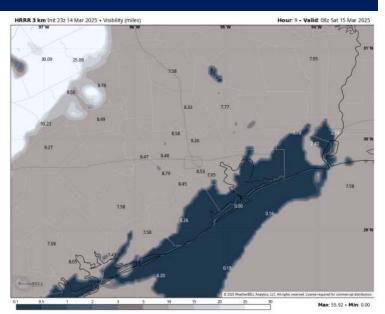

#### **3 AM CT SAT VISIBILITY**

#### Confidence

TIMEFRAME THREAT
DISCUSSED

CURRENT - 7AM SAT Medium

Fog is becoming more widespread over Station 11/12 and the Boarding Station on schedule, with patchy dense fog continuing to gradually creep into the Bay.

All Stations S of Morgan's Point will see reduced visibility to less than 1 mile by 10 PM. Going forward, a low cloud deck may also reduce visibility to 2 – 3 miles for stations N of Morgan's Point.

This set up is then favored to continue through the overnight. By ~6 – 7 AM Saturday, a front will begin to push through helping to clear out any fog still in the area, ending the risk.