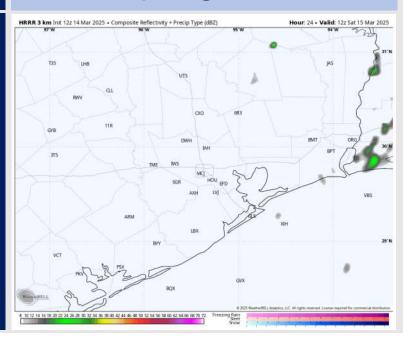

#### Precip Image: 7 AM CT

Wind Speed: 6 PM CT

High Temps Saturday

#### **Forecast Discussion**

Precip: Favoring light drizzle / rain chances from 5AM – 8AM as the front passes through on Saturday (20%).

Wind: Winds will quickly veer from out of the S to out of the W by 9AM and remain there for the rest of Saturday. N of Morgan's Point: Winds will be at 3 – 6 kts through 3PM before increasing to 8 – 13kts. S of Morgan's Point: Winds will be at 4 – 9 kts through 3PM before increasing to 10 – 15 kts. Gusts up to 20 kts may be possible for all Stations as the front comes through between 7AM – 11AM. Gusts up to 20kts are then expected to pick back up from 3PM to 9PM for all Stations.