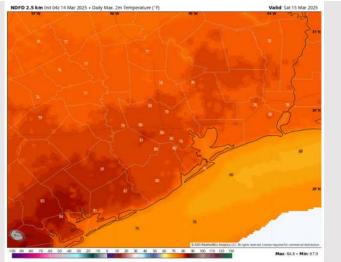

High Temps: N of Morgan's Point: Upper 70s F. S of Morgan's Point: Low 70s F.

Visibility: Watching for a low-end sea fog risk for all stations prior to frontal passage on early Saturday AM. See visibility slide for preliminary thoughts.