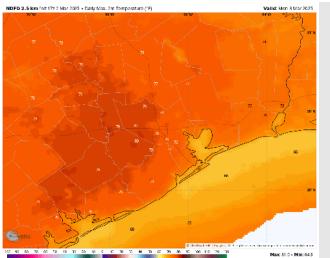

Low Temps: N of Morgan's Point: Low 60s F. S of Morgan's Point: Low 60s F.

Visibility: Not favoring any fog concerns for the remainder of the day.

#### Precip Image: 6 PM CT

**Low Temps** MON AM