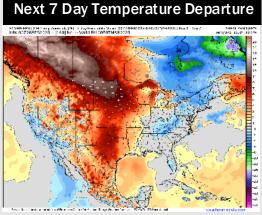

# **Houston Pilots: 3/2/25**

- > Temps are expected to be above normal for the next 7 days. Scattered rain chances are favored throughout the week.
- > Above normal temps and below normal rainfall are expected for week 2.
- Above normal temperatures and below normal precipitation chances are expected for the weeks 3/4 timeframe.