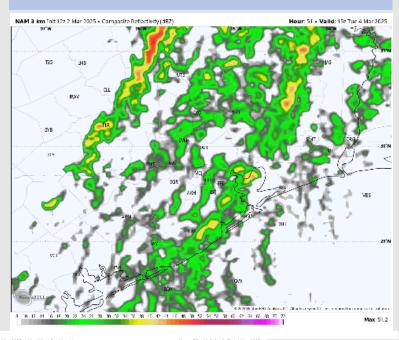

# Houston Pilots: TUE. 3/4/2025

### **Forecast Discussion**

Precip: Periods of drizzle / light rain will be expected through 8AM (40%). From 7AM – 2PM, expect widespread downpours and storms (80%). A few storms will be capable of producing gusts of 40 – 50 kts from 9AM to 2PM.

Wind: Winds will be out of the S/SSE through 2PM before gradually veering out of the SW / WSW throughout the afternoon into evening. N of Morgan's Point: Winds will be at 15 – 20 kts through 2PM before decreasing to 10 – 15 kts for the remainder of Tuesday. S of Morgan's Point: Winds will be 20 – 25 kts through 2PM before decreasing to 15- 20 kts for the remainder of Tuesday. Non-Thunderstorm Gusts for all Stations can reach 30 – 35 kts through 12PM, before decreasing slightly to 20 – 25 kts for the remainder of the day.

High Temps: N of Morgan's Point: Upper 70s F. S of Morgan's Point: Lower 70s F

Visibility: Not favoring any fog risks for Tuesday.

# ECHWF 6.1' Int 127 Mar 2025 - (Cm Wind Speed - Streamlines (mph)). Hour. 52 - Valid: (Cr Tue 4 War 2025) Hour. 53 - Valid: (Cr Tue 4 War 2025) Hour. 53 - Valid: (Cr Tue 4 War 2025) Hour. 53 - Valid: (Cr Tue 4 War 2025) Hour. 53 - Valid: (Cr Tue 4 War 2025) Hour. 53 - Valid: (Cr Tue 4 War 2025) Hour. 53 - Valid: (Cr Tue 4 War 2025) Hour. 53 - Valid: (Cr Tue 4 War 2025) Hour. 53 - Valid: (Cr Tue 4 War 2025) Hour. 53 - Valid: (Cr Tue 4 War 2025) Hour. 53 - Valid: (Cr Tue 4 War 2025) Hour. 53 - Valid: (Cr Tue 4 War 2025) Hour. 53 - Valid: (Cr Tue 4 War 2025) Hour. 53 - Valid: (Cr Tue 4 War 2025) Hour. 53 - Valid: (Cr Tue 4 War 2025) Hour. 53 - Valid: (Cr Tue 4 War 2025) Hour. 53 - Valid: (Cr Tue 4 War 2025) Hour. 53 - Valid: (Cr Tue 4 War 2025)