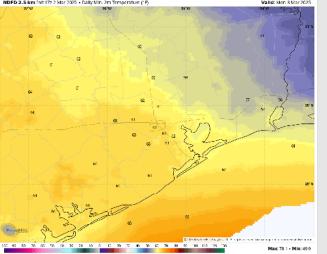

High Temps: N of Morgan's Point: Upper 70s F. S of Morgan's Point: Upper 60s to near 70 F.

Visibility: Not favoring any fog risks currently for Monday due to drizzle / mist being present. Keeping an eye on sea fog risks that can develop closely.

#### Precip Image: 1 AM CT

Wind Speed: 1 PM CT

High Temps Monday