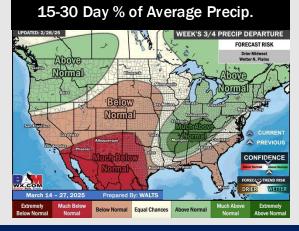

# **Houston Pilots: 3/2/25**

- > Temps are expected to be above normal for the next 7 days. Scattered rain chances are favored throughout the week.
- > Above normal temps and below normal rainfall are expected for week 2.
- Above normal temperatures and below normal precipitation chances are expected for the weeks 3/4 timeframe.