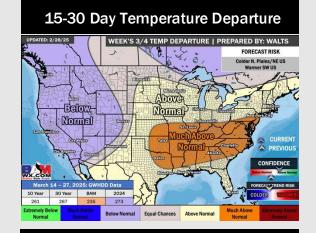

# **Houston Pilots: 3/2/25**

- > Temps are expected to be above normal for the next 7 days. Scattered rain chances are favored throughout the week.
- > Above normal temps and below normal rainfall are expected for week 2.
- Above normal temperatures and below normal precipitation chances are expected for the weeks 3/4 timeframe.