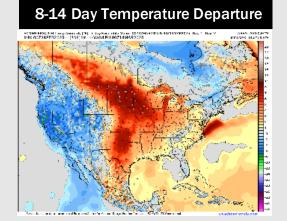

# **Houston Pilots: 3/2/25**

- > Temps are expected to be above normal for the next 7 days. Scattered rain chances are favored throughout the week.
- > Above normal temps and below normal rainfall are expected for week 2.
- Above normal temperatures and below normal precipitation chances are expected for the weeks 3/4 timeframe.