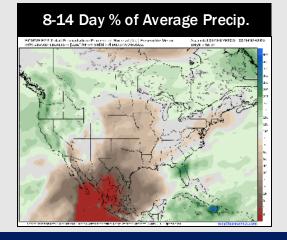

# **Houston Pilots: 3/2/25**

- > Temps are expected to be above normal for the next 7 days. Scattered rain chances are favored throughout the week.
- > Above normal temps and below normal rainfall are expected for week 2.
- Above normal temperatures and below normal precipitation chances are expected for the weeks 3/4 timeframe.