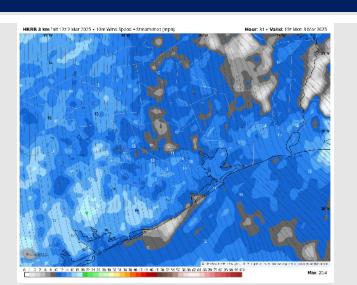

# **Forecast Discussion**

Precip: Isolated (20-30%) light showers 1 AM - 12 PM.

Wind: Winds will be out of the SE for all of Monday. N of Morgan's Point: Winds will be at 5 – 10 kts throughout the day. S of Morgan's Point: Winds will be at 8 – 13 kts throughout the day. Gusts of 20 – 25 kts will be possible for All Stations after 9AM.

#### Precip Image: 1 AM CT

Wind Speed: 1 PM CT

High Temps Monday