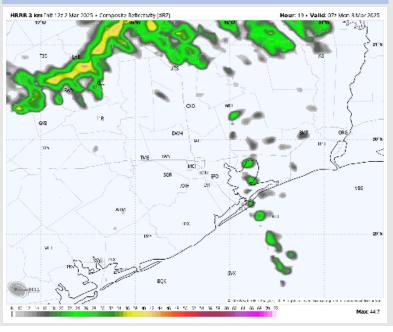

# **Forecast Discussion**

Precip: Isolated (20-30%) light showers 1 AM - 12 PM.

Wind: Winds will be out of the SE for all of Monday. N of Morgan's Point: Winds will be at 5 – 10 kts throughout the day. S of Morgan's Point: Winds will be at 8 – 13 kts throughout the day. Gusts of 20 – 25 kts will be possible for All Stations after 9AM.

#### Precip Image: 1 AM CT

Wind Speed: 1 PM CT

High Temps Monday