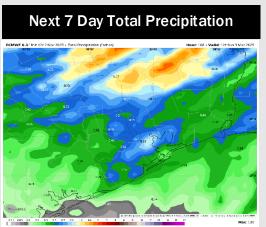

# **Houston Pilots: 3/2/25**

- > Temps are expected to be above normal for the next 7 days. Scattered rain chances are favored throughout the week.
- > Above normal temps and below normal rainfall are expected for week 2.
- Above normal temperatures and below normal precipitation chances are expected for the weeks 3/4 timeframe.