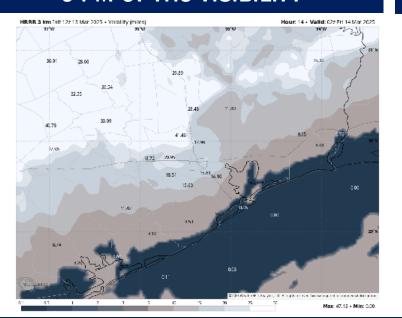

### Confidence

Widespread, dense fog is still present at the Boarding Station with visibility less than 1 mile. Reduced visibility of 2 – 4 miles will likely be present for Station 11/12 and Station 25/26 throughout the day.

By 6 PM THU, winds are favored to shift more out of the S. helping to gradually push fog into Galveston Bay where visibility will quickly be reduced to 1 mile or less as fog works N. By 11 PM, all stations S. of Morgan's Point will be impacted by dense fog. Confidence is low on exact coverage but favoring widespread risks at this time.

Beginning at 4 AM FRI, fog will become more patchy in nature with visibility down to 1 – 2 miles before clearing out completely by 7 AM FRI. The risk here is that fog is able to linger longer at the Boarding Station.