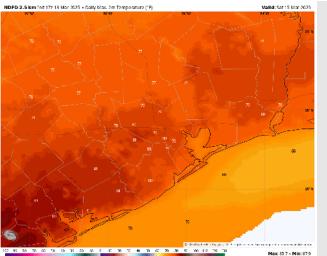

Low Temps: N of Morgan's Point: Mid 60s F. S of Morgan's Point: Lower 60s F.

Visibility: Monitoring the continuation of sea-fog this PM into FRI. See fog slide for more details.

Wind Speed 9 PM CT

#### Precip Image: 6 PM CT

Low Temps FRI AM