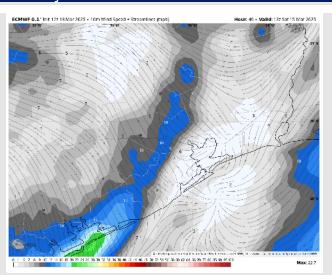

0AM as the front passes through on Saturday (20%).

Wind: Winds will quickly veer from out of the S to out of the W by 7AM and remain there for the rest of Saturday. N of Morgan's Point: Winds will be at 3 – 6 kts through 3PM before increasing to 8 – 13kts. S of Morgan's Point: Winds will be at 4 – 9 kts through 3PM before increasing to 10 – 15 kts. Gusts up to 20 kts may be possible for all Stations as the front comes through between 8AM – 11AM. Gusts up to 20kts are then expected to pick back up from 3PM to 9PM for all Stations.

High Temps: N of Morgan's Point: Upper 70s F. S of Morgan's Point: Low 70s F.

Visibility: Watching for a low-end sea fog risk for all stations prior to frontal passage on early Saturday AM. Confidence is low.

#### Precip Image: 7 AM CT



Wind Speed: 8 AM CT





High Temps Saturday

## **Houston Pilots: 3/13/25**

















- > Temps are expected to be above normal for the next 7 days. Scattered rain chances arrive by the weekend.
- > Slightly above normal temps and near normal rainfall are expected for week 2.
- > Much above normal temperatures and above normal precipitation chances are expected for the weeks 3/4 timeframe.