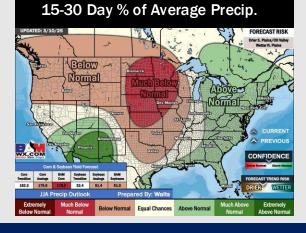

## **Houston Pilots: 3/13/25**

- > Temps are expected to be above normal for the next 7 days. Scattered rain chances arrive by the weekend.
- > Slightly above normal temps and near normal rainfall are expected for week 2.
- > Much above normal temperatures and above normal precipitation chances are expected for the weeks 3/4 timeframe.