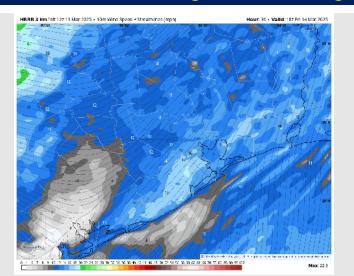

Low Temps: N of Morgan's Point: Mid 60s F. S of Morgan's Point: Lower 60s F.

Visibility: Monitoring the continuation of sea-fog this PM into FRI. See fog slide for more details.

Wind Speed 9 PM CT