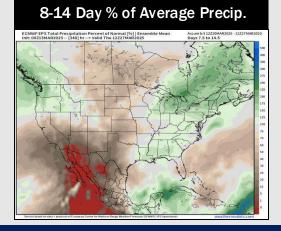

## **Houston Pilots: 3/13/25**

- > Temps are expected to be above normal for the next 7 days. Scattered rain chances arrive by the weekend.
- > Slightly above normal temps and near normal rainfall are expected for week 2.
- > Much above normal temperatures and above normal precipitation chances are expected for the weeks 3/4 timeframe.