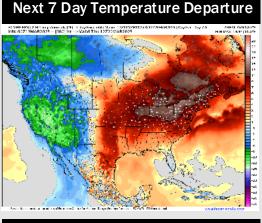

## **Houston Pilots: 3/13/25**

- > Temps are expected to be above normal for the next 7 days. Scattered rain chances arrive by the weekend.
- > Slightly above normal temps and near normal rainfall are expected for week 2.
- > Much above normal temperatures and above normal precipitation chances are expected for the weeks 3/4 timeframe.