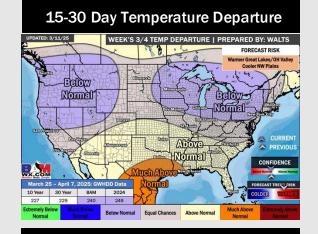

## **Houston Pilots: 3/13/25**

- > Temps are expected to be above normal for the next 7 days. Scattered rain chances arrive by the weekend.
- > Slightly above normal temps and near normal rainfall are expected for week 2.
- > Much above normal temperatures and above normal precipitation chances are expected for the weeks 3/4 timeframe.