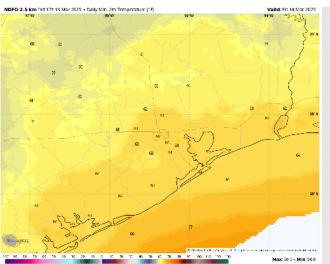

High Temps: N of Morgan's Point: Lower 80s F. S of Morgan's Point: Low to mid 70s F.

Visibility: Monitoring the risk for continued sea fog FRI AM. See visibility slide for more details. We're also watching the risk for sea fog FRI PM.