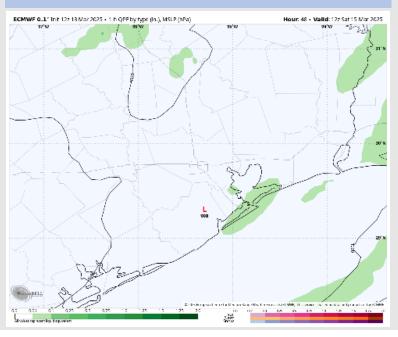

#### **Forecast Discussion**

**Precip:** Favoring light drizzle / rain chances from 5AM – 10AM as the front passes through on Saturday (20%).

Wind: Winds will quickly veer from out of the S to out of the W by 7AM and remain there for the rest of Saturday. N of Morgan's Point: Winds will be at 3 – 6 kts through 3PM before increasing to 8 – 13kts. S of Morgan's Point: Winds will be at 4 – 9 kts through 3PM before increasing to 10 – 15 kts. Gusts up to 20 kts may be possible for all Stations as the front comes through between 8AM – 11AM. Gusts up to 20kts are then expected to pick back up from 3PM to 9PM for all Stations.