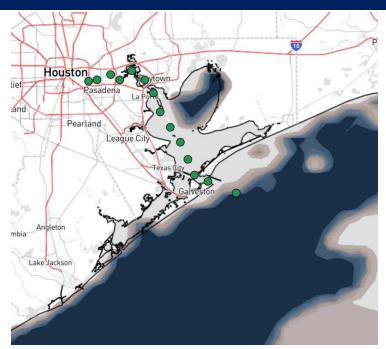

## **Houston Pilots Visibility Report**

#### 9 PM CT THU VISIBILITY

By 6 PM THU, winds are favored to shift more out of the S. helping to gradually push fog into Galveston Bay where visibility will quickly be reduced to 1 mile or less as fog works N. By 11 PM, all stations S. of Morgan's Point will be impacted by dense fog. Confidence is low on exact coverage but favoring widespread risks at this time.