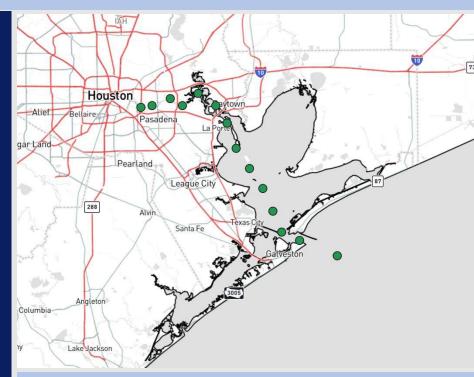

## **Houston Pilots Visibility Report**

#### **CURRENT as of 12:45 PM CT**

### Confidence

Widespread, dense fog is still present at the Boarding Station with visibility less than 1 mile. Reduced visibility of 2 – 4 miles will likely be present for Station 11/12 and Station 25/26 throughout the day.