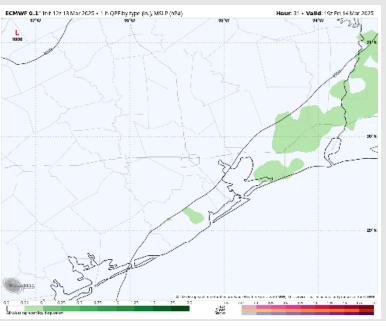

#### **Forecast Discussion**

Precip: Favoring dry conditions through most of the day, although an isolated pop-up shower (10%) cannot be ruled out from 10AM to 3PM S of Morgan's Point.

Wind: Winds will be out of the S/SSW through all of Friday. N of Morgan's Point: Winds at 8 – 13 kts throughout the day. S of Morgan's Point: Winds will be at 10 – 15 kts throughout the day. Wind gusts up to 20 kts will be possible for all Stations after 6AM. Gusts may reach 25 kts between 11AM to 5PM for Stations N. of Morgan's Point.