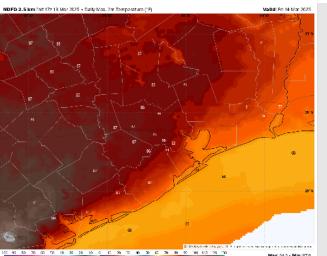

High Temps: N of Morgan's Point: Lower 80s F. S of Morgan's Point: Low to mid 70s F.

Visibility: Monitoring the risk for continued sea fog FRI AM. See visibility slide for more details. We're also watching the risk for sea fog FRI PM.