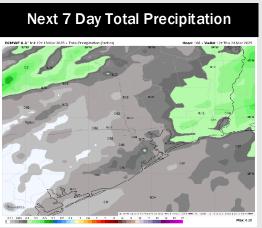

## **Houston Pilots: 3/13/25**

- > Temps are expected to be above normal for the next 7 days. Scattered rain chances arrive by the weekend.
- > Slightly above normal temps and near normal rainfall are expected for week 2.
- > Much above normal temperatures and above normal precipitation chances are expected for the weeks 3/4 timeframe.