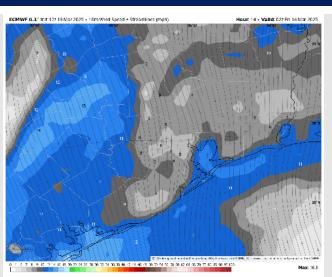

Low Temps: N of Morgan's Point: Mid 60s F. S of Morgan's Point: Lower 60s F.

Visibility: Monitoring the continuation of sea-fog this PM into FRI. See fog slide for more details.

Wind Speed 9 PM CT