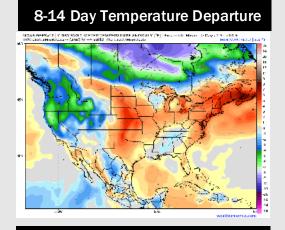

## **Houston Pilots: 3/13/25**

- > Temps are expected to be above normal for the next 7 days. Scattered rain chances arrive by the weekend.
- > Slightly above normal temps and near normal rainfall are expected for week 2.
- > Much above normal temperatures and above normal precipitation chances are expected for the weeks 3/4 timeframe.