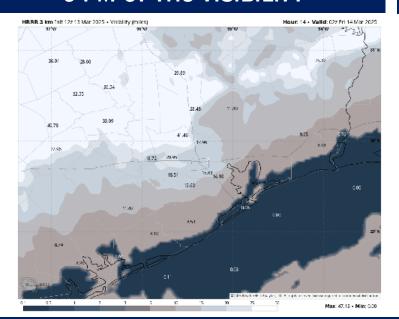

### Confidence

Widespread, dense fog is present this AM for Station 25/26 through the Boarding Station reducing visibility to less than 1 mile. This threat is expected to continue through 3 - 4 AM FRI.

N. of Morgan's Point is seeing hazy conditions reducing visibility to 3 – 5 miles. This risk is favored to last through ~11 AM - 12 PM and is then expected to remain clear throughout the duration of the event. No visibility impacts are favored between Morgan's Point through Station 25/26 until after 6 PM.

By 6 PM THU, winds are favored to shift more out of the S. helping to gradually push fog into Galveston Bay where visibility will quickly be reduced to 1 mile or less as fog works N. By 11 PM, all stations S of Morgan's Point will be impacted by dense fog. Confidence is low on exact coverage, but favoring widespread risks at this time.

Beginning at 2 AM FRI, fog will become more patchy in nature with visibility down to 1 – 2 miles before clearing out completely by 4 AM FRI.

# TIMEFRAME DISCUSSED

**CURRENT - 4 AM FRI** 

Medium

THREAT