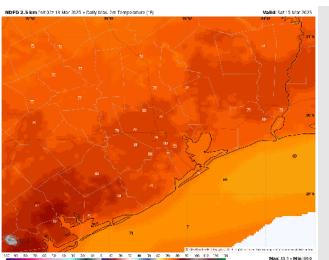

High Temps: N of Morgan's Point: Mid to High 80s F. S of Morgan's Point: Upper 60s to mid 70s F.

Visibility: Monitoring the continuation of sea-fog this PM into FRI. See fog slide.

#### Precip Image: 2 PM CT

Wind Speed 5 PM CT

High Temps Today