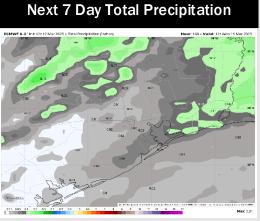

## **Houston Pilots: 3/13/25**

- > Temps are expected to be above normal for the next 7 days. Scattered rain chances arrive by the weekend.
- > Near normal temps and below normal rainfall are expected for week 2.
- > Much above normal temperatures and above normal precipitation chances are expected for the weeks 3/4 timeframe.