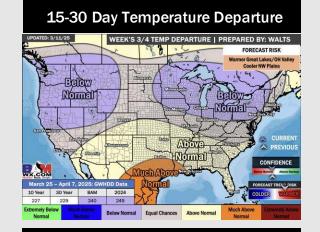

## **Houston Pilots: 3/13/25**

- > Temps are expected to be above normal for the next 7 days. Scattered rain chances arrive by the weekend.
- > Near normal temps and below normal rainfall are expected for week 2.
- > Much above normal temperatures and above normal precipitation chances are expected for the weeks 3/4 timeframe.