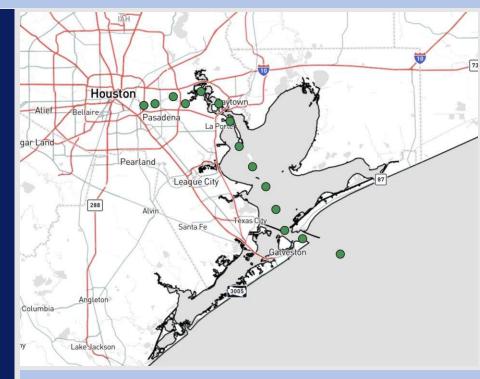

# **Houston Pilots Forecast Package**

Updated: 10:15 AM CT

Thursday, March 13, 2025

### Forecaster: Alyssa Elliott

### **Weather Headlines**

- Winds will gradually increase again Friday as the next system approaches.
- ➤ A few chances of light rain will be in play FRI – SAT.
- See visibility slide for latest on fog threat this evening into FRI AM.



**Current Radar: 10:00 AM CT** 



As always, please do not hesitate to reach out to us with any forecast questions at (317)-560-8122. Press 1 for forecast questions.

You can also access real-time forecast updates and 24/7 meteorological chat assistance on your Clarity app. Click here for login assistance.

# **Houston Pilots Visibility Report**





#### **CURRENT as of 10 AM CT**



#### 9 PM CT THU VISIBILITY



### Confidence



Widespread, dense fog is present this AM for Station 25/26 through the Boarding Station reducing visibility to less than 1 mile. This threat is expected to continue through 3 - 4 AM FRI.

N. of Morgan's Point is seeing hazy conditions reducing visibility to 3 – 5 miles. This risk is favored to last through ~11 AM - 12 PM and is then expected to remain clear