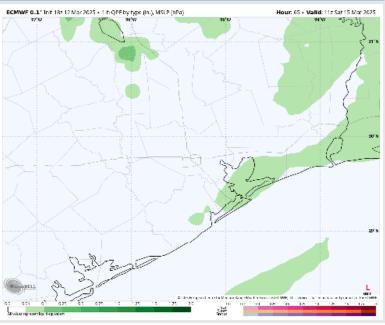

### **Forecast Discussion**

Precip: Favoring dry conditions through most of the day, although an isolated pop-up shower (10%) cannot be ruled out from 9AM to 12PM S of Morgan's Point.

Wind: Winds will be out of the S/SSW through all of Friday. N of Morgan's Point: Winds at 8 – 13 kts throughout the day. S of Morgan's Point: Winds will be at 10 – 15 kts throughout the day. Wind gusts up to 20 kts will be possible for all Stations after 8AM.

#### Precip Image: 11 AM CT

Wind Speed: 11 AM CT

High Temps Friday