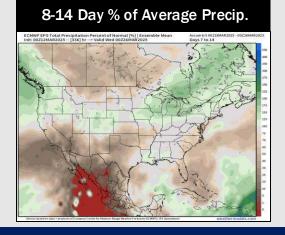

## **Houston Pilots: 3/13/25**

- > Temps are expected to be above normal for the next 7 days. Scattered rain chances arrive by the weekend.
- > Near normal temps and below normal rainfall are expected for week 2.
- > Much above normal temperatures and above normal precipitation chances are expected for the weeks 3/4 timeframe.