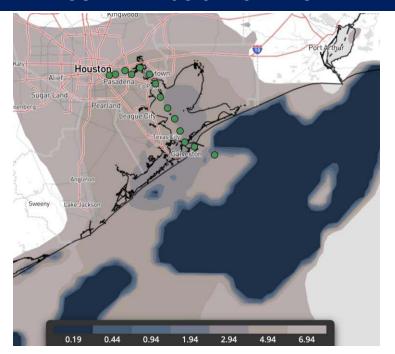

#### 9 PM CT THU VISIBILITY

### Confidence

Widespread, dense fog is present this AM for Station 25/26 through the Boarding Station reducing visibility to less than 1 mile. This threat is expected to continue through 3 - 4 AM FRI.

N. of Morgan's Point is seeing hazy conditions reducing visibility to 3 – 5 miles. This risk is favored to last through ~11 AM - 12 PM and is then expected to remain clear throughout the duration of the event. No visibility impacts are favored between Morgan's Point through Station 25/26 until after 6 PM.

By 6 PM THU, winds are favored to shift more out of the S. helping to gradually push fog into Galveston Bay where visibility will quickly be reduced to 1 mile or less as fog works N. By 11 PM, all stations S of Morgan's Point will be impacted by dense fog. Confidence is low on exact coverage, but favoring widespread risks at this time.

Beginning at 2 AM FRI, fog will become more patchy in nature with visibility down to 1 – 2 miles before clearing out completely by 4 AM FRI.