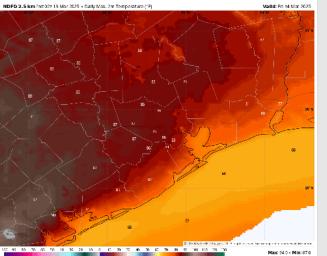

High Temps: N of Morgan's Point: Mid to High 80s F. S of Morgan's Point: Upper 60s to mid 70s F.

Visibility: Monitoring the continuation of sea-fog this PM into FRI. See fog slide.

#### Precip Image: 2 PM CT

Wind Speed 5 PM CT

High Temps Today