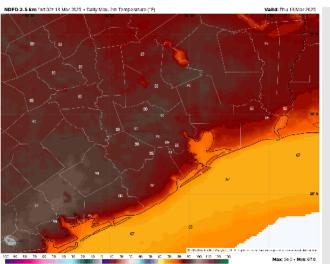

High Temps: N of Morgan's Point: Mid to High 80s F. S of Morgan's Point: Upper 60s to mid 70s F.

Visibility: Monitoring the continuation of sea-fog this PM into FRI. See fog slide.

#### Precip Image: 2 PM CT

Wind Speed 5 PM CT

High Temps Today