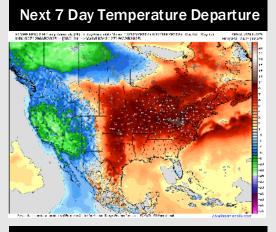

## **Houston Pilots: 3/13/25**

- > Temps are expected to be above normal for the next 7 days. Scattered rain chances arrive by the weekend.
- > Near normal temps and below normal rainfall are expected for week 2.
- > Much above normal temperatures and above normal precipitation chances are expected for the weeks 3/4 timeframe.