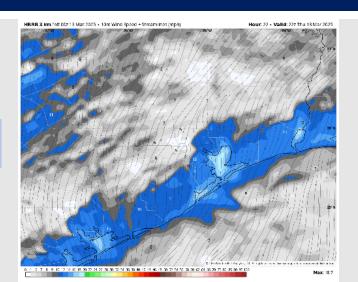

### **Forecast Discussion**

**Precip:** Favoring dry conditions for today.

Wind: Winds will be out of the W/SW through 6PM, before transitioning to be out of the S after then. N of Morgan's Point: Winds will be at 3 – 8 kts throughout the day. S of Morgan's Point: Winds will be at 8 – 12 kts throughout the day.

#### Precip Image: 2 PM CT

Wind Speed 5 PM CT

High Temps Today