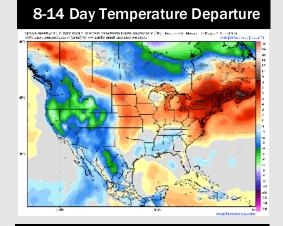

## **Houston Pilots: 3/13/25**

- > Temps are expected to be above normal for the next 7 days. Scattered rain chances arrive by the weekend.
- > Near normal temps and below normal rainfall are expected for week 2.
- > Much above normal temperatures and above normal precipitation chances are expected for the weeks 3/4 timeframe.