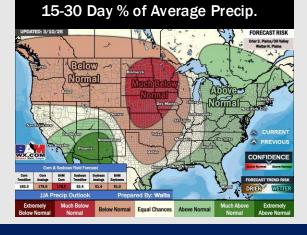

## **Houston Pilots: 3/13/25**

- > Temps are expected to be above normal for the next 7 days. Scattered rain chances arrive by the weekend.
- > Near normal temps and below normal rainfall are expected for week 2.
- > Much above normal temperatures and above normal precipitation chances are expected for the weeks 3/4 timeframe.