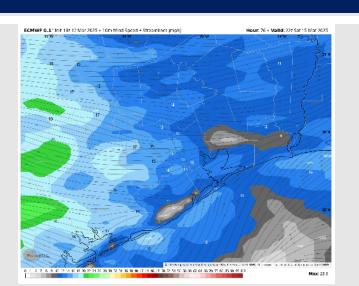

### **Forecast Discussion**

Precip: Favoring dry conditions through most of the day, although an isolated pop-up shower (10%) cannot be ruled out from 9AM to 12PM S of Morgan's Point.

Wind: Winds will be out of the S/SSW through all of Friday. N of Morgan's Point: Winds at 8 – 13 kts throughout the day. S of Morgan's Point: Winds will be at 10 – 15 kts throughout the day. Wind gusts up to 20 kts will be possible for all Stations after 8AM.

#### Precip Image: 11 AM CT

Wind Speed: 11 AM CT

High Temps Friday