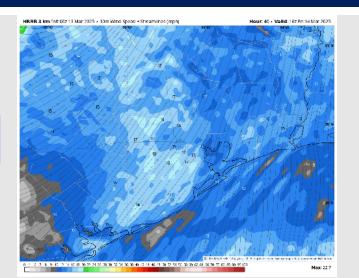

### **Forecast Discussion**

**Precip:** Favoring dry conditions for today.

Wind: Winds will be out of the W/SW through 6PM, before transitioning to be out of the S after then. N of Morgan's Point: Winds will be at 3 – 8 kts throughout the day. S of Morgan's Point: Winds will be at 8 – 12 kts throughout the day.

#### Precip Image: 2 PM CT

Wind Speed 5 PM CT

High Temps Today