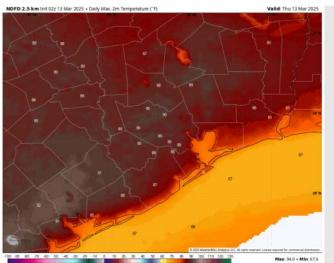

High Temps: N of Morgan's Point: Mid to High 80s F. S of Morgan's Point: Upper 60s to mid 70s F.

**Visibility:** Monitoring a low-end risk of sea-fog for all Stations for THU AM. Confidence on this is much lower than normal.

#### Precip Image: 2 PM CT

Wind Speed 5 PM CT

High Temps Today