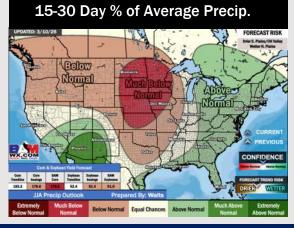

## **Houston Pilots: 3/13/25**

- > Temps are expected to be above normal for the next 7 days. Scattered rain chances arrive by the weekend.
- > Near normal temps and below normal rainfall are expected for week 2.
- > Much above normal temperatures and above normal precipitation chances are expected for the weeks 3/4 timeframe.