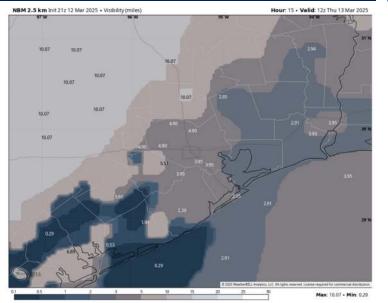

#### 7 AM CT THU VISIBILITY

#### Confidence

Patchy fog will be possible for the Bay and Stations N. of Morgan's Point after 4AM, with visibilities expected to drop to 2 – 3 miles. Some pockets of more dense fog may reduce visibilities to 1 mile, but this will only occur briefly!

6 – 9 AM is the timeframe to watch for the BEST potential to see localized pockets of dense fog form.

Any fog that forms will clear Stations N. of Morgan's Point after 8AM and will gradually clear S. of Morgan's Point by 10AM.

While low confidence exists, there is increasing potential for no fog to form N of Morgan's Point.

# TIMEFRAME DISCUSSED

4 AM - 10 AM THU

Low-End

**THREAT** 