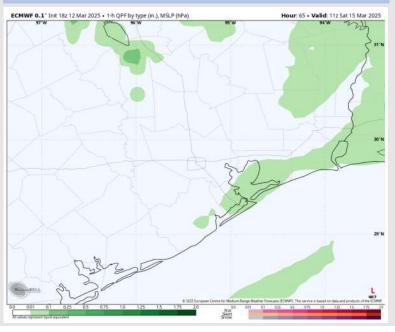

### **Forecast Discussion**

Precip: Favoring light drizzle / rain chances from 3AM – 9AM as the front passes through on Saturday (20%).

Wind: Winds will quickly veer from out of the S to out of the W by 6AM and remain there for the rest of Saturday. N of Morgan's Point: Winds will be at 3 – 6 kts through 3PM before increasing to 10 – 15kts. S of Morgan's Point: Winds will be at 4 – 9 kts through 3PM before increasing to 12 – 16 kts. Gusts of 15 – 20 kts will be possible for all Stations after 7PM.

High Temps: N of Morgan's Point: Upper 70s F. S of Morgan's Point: Upper 60s F.

Visibility: Watching for a low-end sea fog risk for all stations prior to frontal passage on early Saturday AM. Confidence is low.