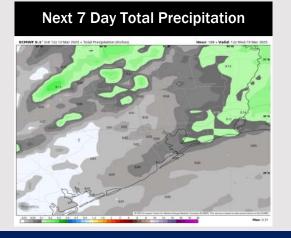

## **Houston Pilots: 3/13/25**

- > Temps are expected to be above normal for the next 7 days. Scattered rain chances arrive by the weekend.
- > Near normal temps and below normal rainfall are expected for week 2.
- > Much above normal temperatures and above normal precipitation chances are expected for the weeks 3/4 timeframe.