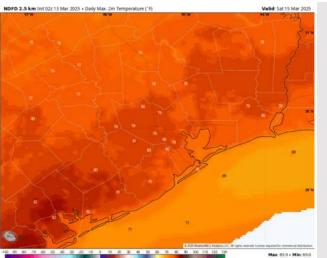

High Temps: N of Morgan's Point: Upper 70s F. S of Morgan's Point: Upper 60s F.

Visibility: Watching for a low-end sea fog risk for all stations prior to frontal passage on early Saturday AM. Confidence is low.