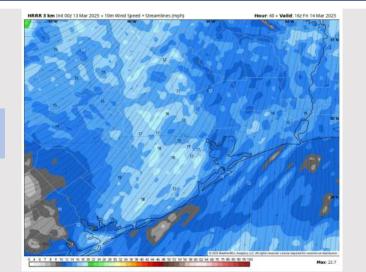

#### Precip Image: 2 PM CT

Wind Speed 5 PM CT

High Temps Today

### **Forecast Discussion**

**Precip:** Favoring dry conditions for today.

Wind: Winds will be out of the W/SW through 6PM, before transitioning to be out of the S after then. N of Morgan's Point: Winds will be at 3 – 8 kts throughout the day. S of Morgan's Point: Winds will be at 8 – 12 kts throughout the day.