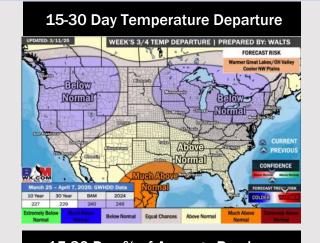

## **Houston Pilots: 3/13/25**

- > Temps are expected to be above normal for the next 7 days. Scattered rain chances arrive by the weekend.
- > Near normal temps and below normal rainfall are expected for week 2.
- > Much above normal temperatures and above normal precipitation chances are expected for the weeks 3/4 timeframe.