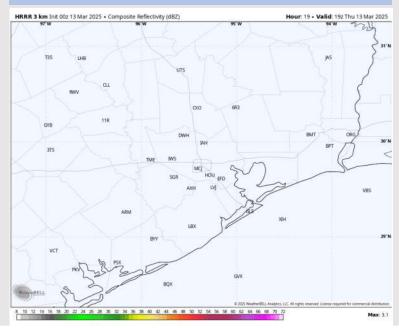

### **Forecast Discussion**

**Precip:** Favoring dry conditions for today.

Wind: Winds will be out of the W/SW through 6PM, before transitioning to be out of the S after then. N of Morgan's Point: Winds will be at 3 – 8 kts throughout the day. S of Morgan's Point: Winds will be at 8 – 12 kts throughout the day.

#### Precip Image: 2 PM CT

Wind Speed 5 PM CT

High Temps Today