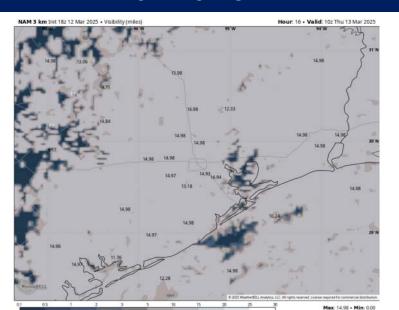

#### **5 AM CT THU VISIBILITY**

#### Confidence

Patchy fog will be possible for the Bay and Stations N. of Morgan's Point after 4AM, with visibilities expected to drop to 2 – 3 miles. Some pockets of more dense fog may reduce visibilities to 1 mile, but this will only occur briefly!

6 – 9 AM is the timeframe to watch for the BEST potential to see localized pockets of dense fog form.

Any fog that forms will clear Stations N. of Morgan's Point after 8AM and will gradually clear S. of Morgan's Point by 10AM.

While low confidence exists, there is increasing potential for no fog to form N of Morgan's Point.

# TIMEFRAME DISCUSSED

4 AM - 10 AM THU

Low-End

**THREAT** 