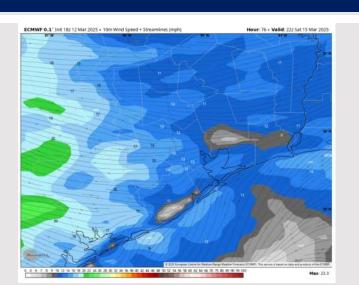

n Pilots: SAT. 3/15/2025





### **Forecast Discussion**

Precip: Favoring light drizzle / rain chances from 3AM – 9AM as the front passes through on Saturday (20%).

Wind: Winds will quickly veer from out of the S to out of the W by 6AM and remain there for the rest of Saturday. N of Morgan's Point: Winds will be at 3 – 6 kts through 3PM before increasing to 10 – 15kts. S of Morgan's Point: Winds will be at 4 – 9 kts through 3PM before increasing to 12 – 16 kts. Gusts of 15 – 20 kts will be possible for all Stations after 7PM.

High Temps: N of Morgan's Point: Upper 70s F. S of Morgan's Point: Upper 60s F.

Visibility: Watching for a low-end sea fog risk for all stations prior to frontal passage on early Saturday AM. Confidence is low.

#### Precip Image: 6 AM CT



Wind Speed: 5 PM CT





High Temps Saturday

## **Houston Pilots: 3/13/25**

















- > Temps are expected to be above normal for the next 7 days. Scattered rain chances arrive by the weekend.
- > Near normal temps and below normal rainfall are expected for week 2.
- > Much above normal temperatures and above normal precipitation chances are expected for the weeks 3/4 timeframe.