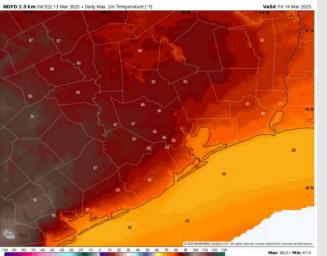

#### Precip Image: 2 PM CT

Wind Speed 5 PM CT

High Temps Today

High Temps: N of Morgan's Point: Mid to High 80s F. S of Morgan's Point: Upper 60s to mid 70s F.

**Visibility:** Monitoring a low-end risk of sea-fog for all Stations for THU AM. Confidence on this is much lower than normal.