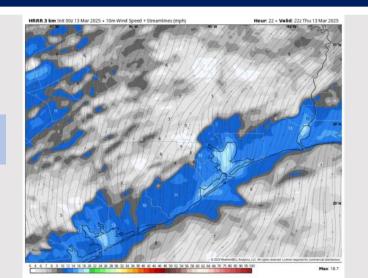

### **Forecast Discussion**

**Precip:** Favoring dry conditions for today.

Wind: Winds will be out of the W/SW through 6PM, before transitioning to be out of the S after then. N of Morgan's Point: Winds will be at 3 – 8 kts throughout the day. S of Morgan's Point: Winds will be at 8 – 12 kts throughout the day.

#### Precip Image: 2 PM CT

Wind Speed 5 PM CT

High Temps Today