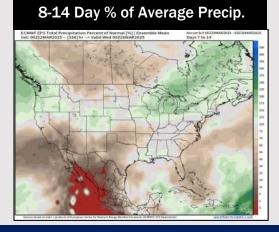

## **Houston Pilots: 3/13/25**

- > Temps are expected to be above normal for the next 7 days. Scattered rain chances arrive by the weekend.
- > Near normal temps and below normal rainfall are expected for week 2.
- > Much above normal temperatures and above normal precipitation chances are expected for the weeks 3/4 timeframe.