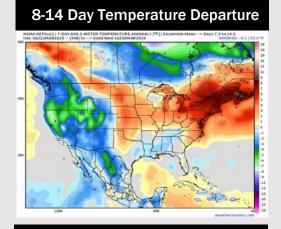

## **Houston Pilots: 3/13/25**

- > Temps are expected to be above normal for the next 7 days. Scattered rain chances arrive by the weekend.
- > Near normal temps and below normal rainfall are expected for week 2.
- > Much above normal temperatures and above normal precipitation chances are expected for the weeks 3/4 timeframe.