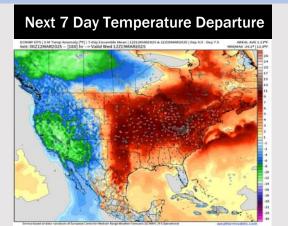

## **Houston Pilots: 3/13/25**

- > Temps are expected to be above normal for the next 7 days. Scattered rain chances arrive by the weekend.
- > Near normal temps and below normal rainfall are expected for week 2.
- > Much above normal temperatures and above normal precipitation chances are expected for the weeks 3/4 timeframe.