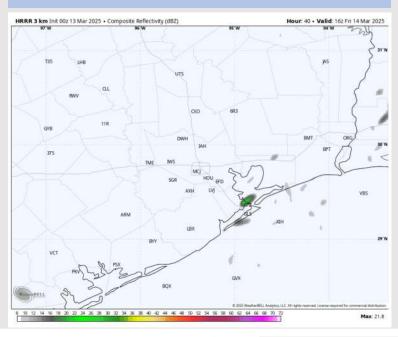

#### Precip Image: 2 PM CT

Wind Speed 5 PM CT

High Temps Today

### **Forecast Discussion**

**Precip:** Favoring dry conditions for today.

Wind: Winds will be out of the W/SW through 6PM, before transitioning to be out of the S after then. N of Morgan's Point: Winds will be at 3 – 8 kts throughout the day. S of Morgan's Point: Winds will be at 8 – 12 kts throughout the day.