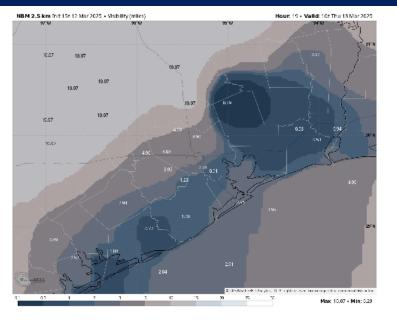

## **5 AM CT THU VISIBILITY**

# <section-header>

Fog begins to build into the Bay and Stations N. of Morgan's Point after 3AM, with visibilities expected to drop to 2 – 3 miles. Some pockets of more dense fog may reduce visibilities to 1 mile.

| TIMEFRAME<br>DISCUSSED | THREAT  |
|------------------------|---------|
| 3 AM - 10 AM THU       | Low-End |

Coverage is expected to be the greatest from 5AM to 9AM across all Stations.

Fog will clear Stations N. of Morgan's Point after 7AM and will gradually clear S. of Morgan's Point by 10AM.

Confidence in this fog threat overall is much below normal.