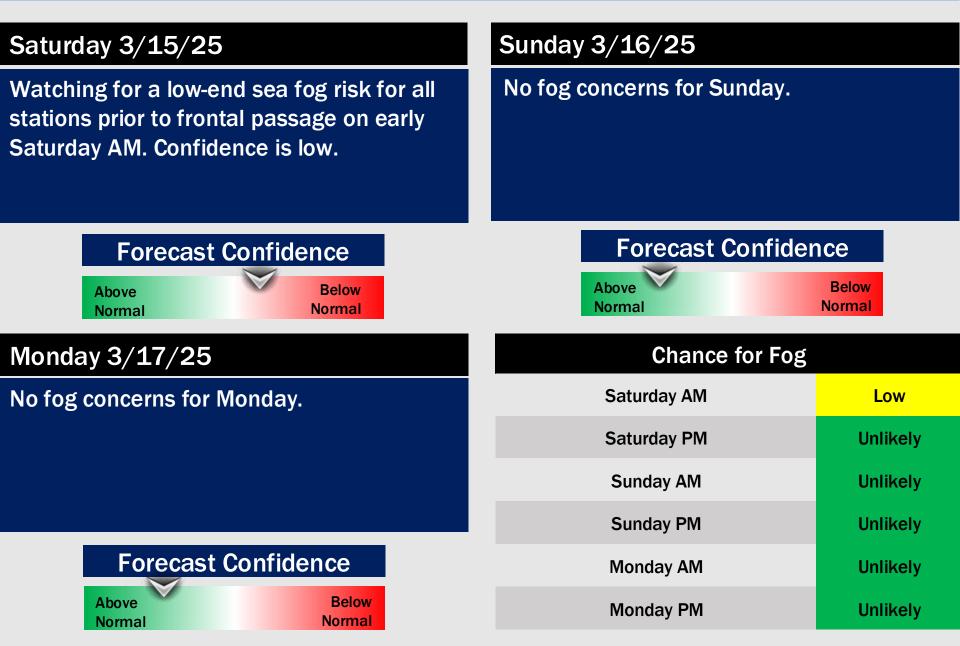

## **Houston Pilots Extended Range Visibility Report**

# Houston Pilots Visibility Chart (miles)

|                                      |             |             |             |             |             | Forecast Confidence |              |              |              |              |             |             |             |              |             |             |             |             |             |              |              |              |             |             |
|--------------------------------------|-------------|-------------|-------------|-------------|-------------|---------------------|--------------|--------------|--------------|--------------|-------------|-------------|-------------|--------------|-------------|-------------|-------------|-------------|-------------|--------------|--------------|--------------|-------------|-------------|
|                                      |             |             |             |             |             |                     | bove<br>orma |              |              |              |             |             |             | elow<br>rmal |             |             |             |             |             |              |              |              |             |             |
| Visibility                           | Wed<br>3 pm | Wed<br>4 pm | Wed<br>5 pm | Wed<br>6 pm | Wed<br>7 pm | Wed<br>8 pm         | Wed<br>9 pm  | Wed<br>10 pm | Wed<br>11 pm | Thu<br>12 am | Thu<br>1 am | Thu<br>2 am | Thu<br>3 am | Thu<br>4 am  | Thu<br>5 am | Thu<br>6 am | Thu<br>7 am | Thu<br>8 am | Thu<br>9 am | Thu<br>10 am | Thu<br>11 am | Thu<br>12 pm | Thu<br>1 pm | Thu<br>2 pm |
| Houston Pilots N - 610 Bridge        | 10          | 10          | 10          | 10          | 10          | 10                  | 10           | 10           | 10           | 10           | 10          | 9           | 6.9         | 4.9          | 3.9         | 3.9         | 4.9         | 4.9         | 4.9         | 10           | 10           | 10           | 10          | 10          |
| Houston Pilots M - Kinder 1          | 10          | 10          | 10          | 10          | 10          | 10                  | 10           | 10           | 10           | 10           | 10          | 9           | 6.9         | 4.9          | 3.9         | 2.9         | 3.9         | 4.9         | 4.9         | 10           | 10           | 10           | 10          | 10          |
| Houston Pilots L - Greens Bayou      | 10          | 10          | 10          | 10          | 10          | 10                  | 10           | 10           | 10           | 10           | 10          | 9           | 6.9         | 4.9          | 3.9         | 2.9         | 3.9         | 4.9         | 4.9         | 10           | 10           | 10           | 10          | 10          |
| Houston Pilots K - Shell Crude       | 10          | 10          | 10          | 10          | 10          | 10                  | 10           | 10           | 10           | 10           | 10          | 9           | 6.9         | 4.9          | 3.9         | 2.9         | 3.9         | 4.9         | 4.9         | 10           | 10           | 10           | 10          | 10          |
| Houston Pilots J - Lynchburg Ferries | 10          | 10          | 10          | 10          | 10          | 10                  | 10           | 10           | 10           | 10           | 10          | 9           | 6.9         | 4.9          | 3.9         | 2.9         | 3.9         | 4.9         | 4.9         | 10           | 10           | 10           | 10          | 10          |
| Houston Pilots I - Exxon 3           | 10          | 10          | 10          | 10          | 10          | 10                  | 10           | 10           | 10           | 10           | 10          | 9           | 6.9         | 4.9          | 3.9         | 2.9         | 3.9         | 4.9         | 4.9         | 10           | 10           | 10           | 10          | 10          |
| Houston Pilots H - Morgans Point     | 10          | 10          | 10          | 10          | 10          | 10                  | 10           | 10           | 10           | 10           | 10          | 9           | 6.9         | 4.9          | 3.9         | 2.9         | 2.9         | 3.9         | 3.9         | 7.9          | 10           | 10           | 10          | 10          |
| Houston Pilots G - 75/76             | 10          | 10          | 10          | 10          | 10          | 10                  | 10           | 10           | 10           | 10           | 10          | 10          | 6.9         | 5.9          | 4.9         | 2.9         | 2.9         | 2.9         | 2.5         | 4.9          | 10           | 10           | 10          | 10          |
| Houston Pilots F - 63/64             | 10          | 10          | 10          | 10          | 10          | 10                  | 10           | 10           | 10           | 10           | 10          | 10          | 6.9         | 5.9          | 4.9         | 2.9         | 2.9         | 2.9         | 2           | 4.9          | 10           | 10           | 10          | 10          |
| Houston Pilots E - 51/52             | 10          | 10          | 10          | 10          | 10          | 10                  | 10           | 10           | 10           | 10           | 10          | 10          | 6.9         | 5.9          | 4.9         | 2.9         | 2.9         | 2.9         | 2           | 3.9          | 10           | 10           | 10          | 10          |
| Houston Pilots D - 37/38             | 10          | 10          | 10          | 10          | 10          | 10                  | 10           | 10           | 10           | 10           | 10          | 10          | 6.9         | 5.9          | 4.9         | 3.9         | 2.9         | 2.9         | 2           | 3.9          | 10           | 10           | 10          | 10          |
| Houston Pilots C - 25/26             | 10          | 10          | 10          | 10          | 10          | 10                  | 10           | 10           | 10           | 10           | 10          | 10          | 6.9         | 5.9          | 4.9         | 3.9         | 2.9         | 2.9         | 2           | 3.9          | 10           | 10           | 10          | 10          |
| Houston Pilots B - 11/12             | 10          | 10          | 10          | 10          | 10          | 10                  | 10           | 10           | 10           | 10           | 10          | 10          | 6.9         | 5.9          | 4.9         | 3.9         | 2.9         | 2.9         | 2           | 3.9          | 9            | 10           | 10          | 10          |
| Houston Pilots A - 1 & 2 Bravo       | 10          | 10          | 10          | 10          | 10          | 10                  | 10           | 10           | 10           | 10           | 9           | 9           | 6.9         | 5.9          | 4.9         | 3.9         | 2.9         | 2.9         | 2           | 2.9          | 5.9          | 7.9          | 10          | 10          |

NOTE: This is automated data that may/may not agree with the official BAM thinking that's found on the daily slides or special visibility report slides. This data should be used as a guide only