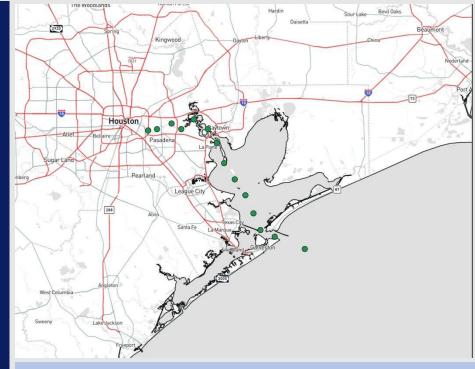

# **Houston Pilots Forecast Package**

Updated: 1:45 PM CT Wednesday, March 12, 2025

Forecaster: Hope Kleitsch

## **Weather Headlines**

- Wind gusts of 15 20 kts will be in store across all Stations for the remainder of today.
- Dry conditions are favored throughout the end of the week.
- Monitoring a low end, fog risk for THU AM. See visibility slide for more.



Houston Pilots

## Current Radar: 1:45 PM CT



As always, please do not hesitate to reach out to us with any forecast questions at (317)-560-8122. Press 1 for forecast questions.

You can also access real-time forecast updates and 24/7 meteorological chat assistance on your <u>Clarity</u> app. Click <u>here</u> for login assistance.

# Houston Pilots Visibility Report



## **5 AM CT THU VISIBILITY**



# <section-header>

Fog begins to build into the Bay and Stations N. of Morgan's Point after 3AM, with visibilities expected to drop to 2 – 3 miles. Some pockets of more dense fog may reduce visibilities to 1 mile.

| TIMEFRAME<br>DISCUSSED | THREAT  |
|------------------------|---------|
| 3 AM - 10 AM THU       | Low-End |

Coverage is expected to be the greatest from 5AM to 9AM across