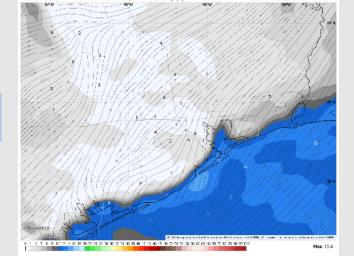

#### **Precip:** Favoring dry conditions for Thursday.

Wind: Winds will be out of the W/SW through 7PM, before transitioning to be out of the S after then. N of Morgan's Point: Winds will be at 3 – 8 kts throughout the day. S of Morgan's Point: Winds will be at 8 – 13 kts throughout the day.