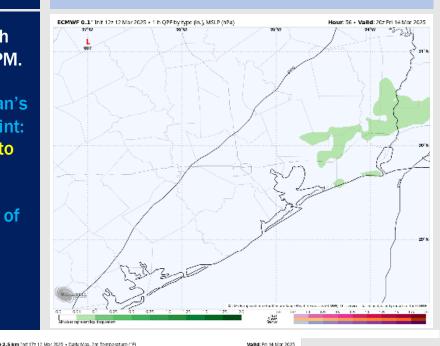

# Houston Pilots: FRI. 3/14/2025

## **Forecast Discussion**

**1 PM CT** 

**Precip:** Favoring dry conditions through most of the day, although an isolated pop-up shower cannot be ruled out from 12PM to 5PM.

Wind: Winds will be out of the S through all of Friday. N of Morgan's **Point:** Winds at 8 – 13 kts throughout the day. S of Morgan's Point: Winds will be at 10 – 15 kts throughout the day. Wind gusts up to 20 kts will be possible for all Stations after 8AM.

High Temps: N of Morgan's Point: Upper 70s F to Lower 80s F. S of Morgan's Point: Upper 60s to mid 70s F.

Visibility: Monitoring the risk for sea-fog to develop across all Stations FRI AM. Confidence remains lower than normal.

## Precip Image: 3 PM CT