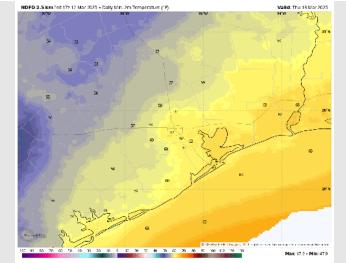

#### Low Temps THU AM

High Temps: N of Morgan's Point: Mid to High 80s F. S of Morgan's Point: Upper 60s to mid 70s F.

ECMWE 0 11 Jok 122 12 Mar 2025 + 10m Wild Sociel + Streamlines 0

**Visibility:** Monitoring a low-end risk of sea-fog for all Stations for THU AM. Confidence on this is much lower than normal.