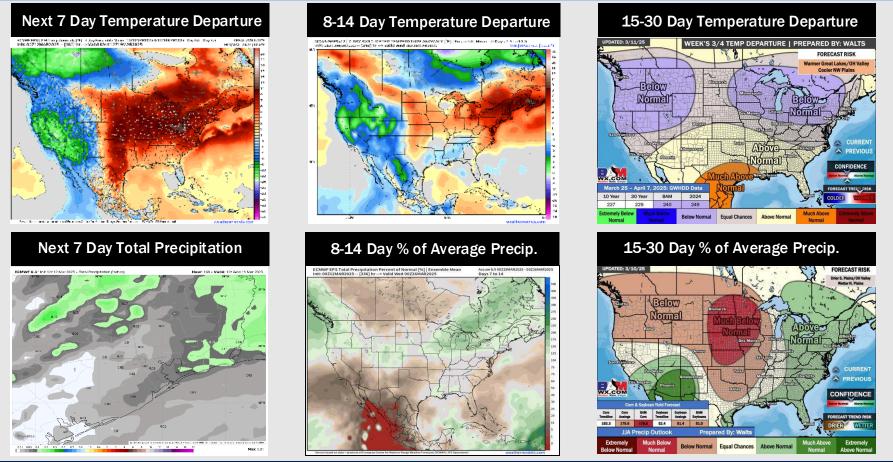

# Houston Pilots: 3/12/25

- Temps are expected to be above normal for the next 7 days. Scattered rain chances arrive by the weekend.
- Near normal temps and below normal rainfall are expected for week 2.
- Much above normal temperatures and above normal precipitation chances are expected for the weeks <sup>3</sup>/<sub>4</sub> timeframe.