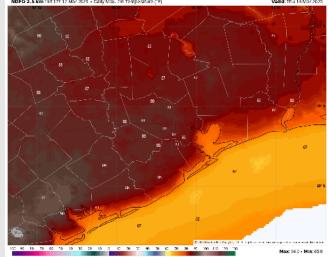

High Temps: N of Morgan's Point: Upper 70s F to Lower 80s F. S of Morgan's Point: Upper 60s to mid 70s F.

Visibility: Monitoring the risk for sea-fog to develop across all Stations FRI AM. Confidence remains lower than normal.

#### **High Temps** Friday