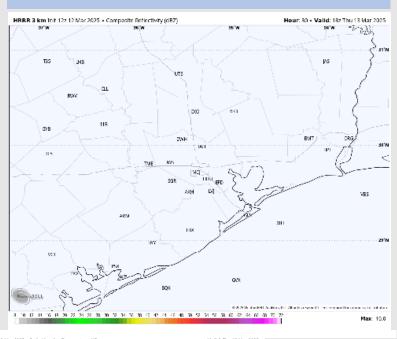

Thu 13 Mar 202

## Precip Image: 6 PM CT



Wind Speed: 41 46 43 30 72 51 56 38 90 62 61 96 70



#### Low Temps THU AM

# Houston Pilots: THU. 3/13/2025



## **Forecast Discussion**

#### **Precip:** Favoring dry conditions for Thursday.

Wind: Winds will be out of the W/SW through 7PM, before transitioning to be out of the S after then. N of Morgan's Point: Winds will be at 3 – 8 kts throughout the day. S of Morgan's Point: Winds will be at 8 – 13 kts throughout the day.

High Temps: N of Morgan's Point: Mid to High 80s F. S of Morgan's Point: Upper 60s to mid 70s F.

ECMWE 0 11 Jok 122 12 Mar 2025 + 10m Wild Sociel + Streamlines 0

**Visibility:** Monitoring a low-end risk of sea-fog for all Stations for THU AM. Confidence on this is much lower than normal.

## Precip Image: 1 PM CT



Wind Speed 2 PM CT





High Temps Thursday

# Houston Pilots: FRI. 3/14/2025



## **Forecast Discussion**

**1 PM CT** 

**Precip:** Favoring dry conditions through most of the day, although an isolated pop-up shower cannot be ruled out from 12PM to 5PM.

Wind: Winds will be out of the S through all of Friday. N of Morgan's **Point:** Winds at 8 – 13 kts throughout the day. S of Morgan's Point: Winds will be at 10 – 15 kts throughout the day. Wind gusts up to 20 kts will be possible for all Stations after 8AM.

High Temps: N of Morgan's Point: Upper 70s F to Lower 80s F. S of Morgan's Point: Upper 60s to mid 70s F.

Visibility: Monitoring the risk for sea-fog to develop across all Stations FRI AM. Confidence remains lower than normal.

## Precip Image: 3 PM CT





#### **High Temps**