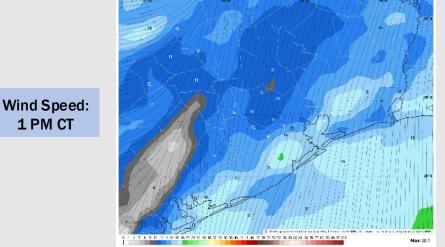

High Temps: N of Morgan's Point: Mid to High 80s F. S of Morgan's Point: Upper 60s to mid 70s F.

ECMWE 0 11 Jok 122 12 Mar 2025 + 10m Wild Sociel + Streamlines 0

**Visibility:** Monitoring a low-end risk of sea-fog for all Stations for THU AM. Confidence on this is much lower than normal.

## Precip Image: 1 PM CT

Wind Speed 2 PM CT

High Temps Thursday