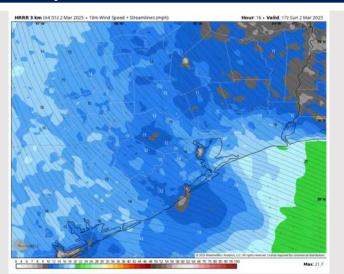

r>K | 15<br>22<br>K | 14<br>21<br>K |

NOTE: This is automated data that may/may not agree with the official BAM thinking that's found on the daily slides.

This data should be used as a guide only.

# Houston Pilots: SUN. 3/2/2025





## **Forecast Discussion**

**Precip:** Favoring dry conditions for today.

Wind: Winds will be out of the SE for the entire day. N of Morgan's Point: Winds will be at 7– 13 kts for the entire day. S of Morgan's Point: Winds will start at 8– 12 kts before increasing to 12 – 17 kts no later than 7AM.

High Temps: N of Morgan's Point: Upper 60s to Lower 70s F. S of Morgan's Point: Lower to 60s F.

Visibility: Low-end fog risks will be possible through ~6AM. See visibility slide for additional information.

#### Precip Image: 10 AM CT



Wind Speed: 11 AM CT





High Temps Today

# Houston Pilots: Mon. 3/3/2025





## **Forecast Discussion**

Precip: Isolated (20-30%) light showers 3 AM - 2 PM.

Wind: Winds will be out of the SE for all of Monday. N of Morgan's Point: Winds will be at 5 – 10 kts throughout the PM. S of Morgan's Point: Winds will be at 11 – 17 kts throughout the day. Gusts of 20 – 25 kts will be possible for All Stations throughout the day.

High Temps: N of Morgan's Point: Mid to Upper 70s F. S of Morgan's Point: Mid to Upper 60s F.

Visibility: Not favoring any fog risks currently for Monday due to drizzle / mist being present. Keeping an eye on sea fog risks that can develop closely.

#### Precip Image: 5 AM CT



Wind Speed: 12 PM CT





High Temps Monday

# Houston Pilots: TUE. 3/4/2025





## **Forecast Discussion**

P