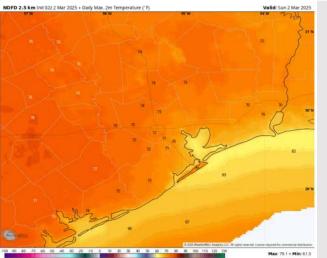

High Temps: N of Morgan's Point: Upper 60s to Lower 70s F. S of Morgan's Point: Lower to 60s F.

Visibility: Low-end fog risks will be possible through ~6AM. See visibility slide for additional information.

#### Precip Image: 10 AM CT

Wind Speed: 11 AM CT

High Temps Today