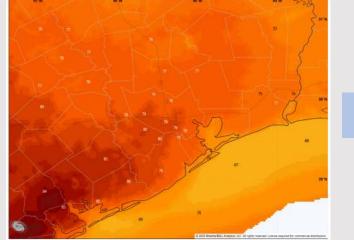

High Temps: N of Morgan's Point: Mid to Upper 70s F. S of Morgan's Point: Mid to Upper 60s F.

Visibility: Not favoring any fog risks currently for Monday due to drizzle / mist being present. Keeping an eye on sea fog risks that can develop closely.

#### Precip Image: 5 AM CT

Wind Speed: 12 PM CT

High Temps Monday