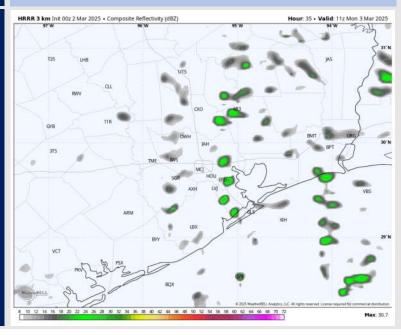

## **Forecast Discussion**

Precip: Isolated (20-30%) light showers 3 AM - 2 PM.

Wind: Winds will be out of the SE for all of Monday. N of Morgan's Point: Winds will be at 5 – 10 kts throughout the PM. S of Morgan's Point: Winds will be at 11 – 17 kts throughout the day. Gusts of 20 – 25 kts will be possible for All Stations throughout the day.

#### Precip Image: 5 AM CT

Wind Speed: 12 PM CT

High Temps Monday