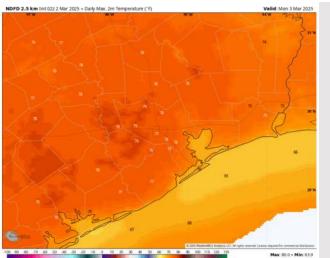

High Temps: N of Morgan's Point: Upper 60s to Lower 70s F. S of Morgan's Point: Lower to 60s F.

Visibility: Low-end fog risks will be possible through ~6AM. See visibility slide for additional information.

#### Precip Image: 10 AM CT

Wind Speed: 11 AM CT

High Temps Today