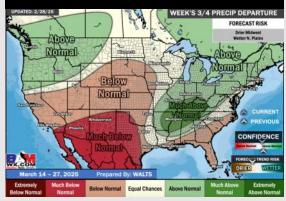

# **Houston Pilots: 3/2/25**

Next 7 Day Total Precipitation

**8-14 Day Temperature Departure** 

8-14 Day % of Average Precip.

15-30 Day Temperature Departure

- > Temps are expected to be above normal for the next 7 days. Favoring a drier week overall with scattered rain chances returning early next week.
- > Above normal temps and below normal rainfall are expected for week 2.
- Above normal temperatures and below normal precipitation chances are expected for the weeks <sup>3</sup>/<sub>4</sub> timeframe.