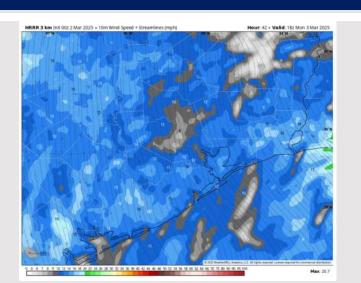

## **Forecast Discussion**

Precip: Isolated (20-30%) light showers 3 AM - 2 PM.

Wind: Winds will be out of the SE for all of Monday. N of Morgan's Point: Winds will be at 5 – 10 kts throughout the PM. S of Morgan's Point: Winds will be at 11 – 17 kts throughout the day. Gusts of 20 – 25 kts will be possible for All Stations throughout the day.

#### Precip Image: 5 AM CT

Wind Speed: 12 PM CT

High Temps Monday