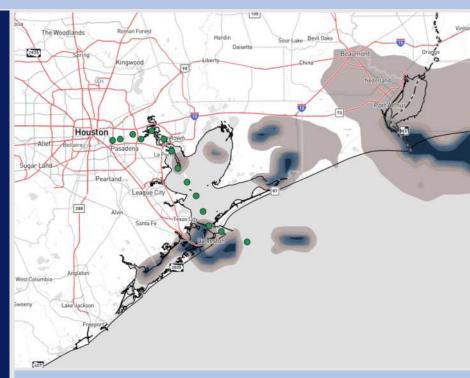

# **Houston Pilots Visibility Report**

#### **CURRENT VISIBILITY (1:00 AM)**

#### Confidence

TIMEFRAME THREAT
DISCUSSED

CURRENT - 6 AM SUN

Low

Stations S of Morgan's Point: Very patchy sea fog possible through 6 AM, with visibilities of less than 2 miles in play. After 6AM, any remaining fog is expected to clear out, with stations remaining fog free for the rest of the day.

**Stations N. of Morgan's Point:** No fog concerns are expected at present.

Increasing cloud cover / winds will help to limit fog from becoming more widespread.