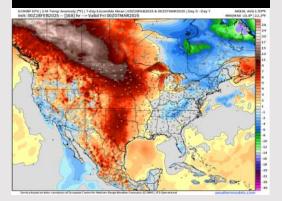

# **Houston Pilots: 3/2/25**

Next 7 Day Total Precipitation

**8-14 Day Temperature Departure** 

8-14 Day % of Average Precip.

15-30 Day Temperature Departure

- > Temps are expected to be above normal for the next 7 days. Favoring a drier week overall with scattered rain chances returning early next week.
- > Above normal temps and below normal rainfall are expected for week 2.
- Above normal temperatures and below normal precipitation chances are expected for the weeks <sup>3</sup>/<sub>4</sub> timeframe.