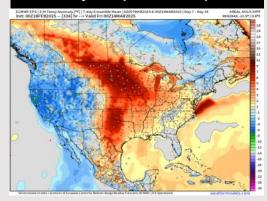

# **Houston Pilots: 3/2/25**

Next 7 Day Total Precipitation

**8-14 Day Temperature Departure** 

8-14 Day % of Average Precip.

15-30 Day Temperature Departure

- > Temps are expected to be above normal for the next 7 days. Favoring a drier week overall with scattered rain chances returning early next week.
- > Above normal temps and below normal rainfall are expected for week 2.
- Above normal temperatures and below normal precipitation chances are expected for the weeks <sup>3</sup>/<sub>4</sub> timeframe.