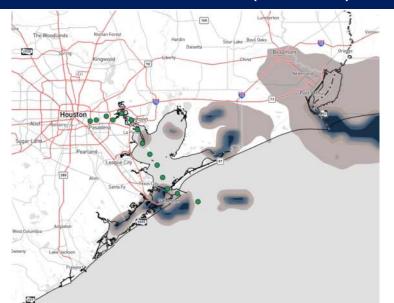

# **Houston Pilots Visibility Report**

#### **4 AM CST SUN VISIBILITY**

#### Confidence

TIMEFRAME THREAT
DISCUSSED

CURRENT - 6 AM SUN

Low

Stations S of Morgan's Point: Very patchy sea fog possible through 6 AM, with visibilities of less than 2 miles in play. After 6AM, any remaining fog is expected to clear out, with stations remaining fog free for the rest of the day.

**Stations N. of Morgan's Point:** No fog concerns are expected at present.

Increasing cloud cover / winds will help to limit fog from becoming more widespread.