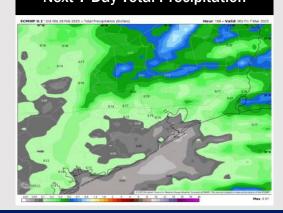

# **Houston Pilots: 3/2/25**

Next 7 Day Total Precipitation

**8-14 Day Temperature Departure** 

8-14 Day % of Average Precip.

15-30 Day Temperature Departure

- > Temps are expected to be above normal for the next 7 days. Favoring a drier week overall with scattered rain chances returning early next week.
- > Above normal temps and below normal rainfall are expected for week 2.
- Above normal temperatures and below normal precipitation chances are expected for the weeks <sup>3</sup>/<sub>4</sub> timeframe.