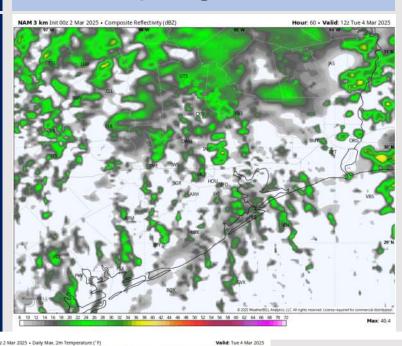

## **Forecast Discussion**

Precip: Periods of drizzle / light rain will be expected through 8AM (40%). From 8AM – 12PM, expect widespread downpours and storms (80%). A few storms will be capable of producing gusts of 40 – 50 kts.

Wind: Winds will be out of the S/SSE through 12PM before gradually veering out of the SW / WSW throughout the afternoon into evening. N of Morgan's Point: Winds will be at 15 – 20 kts through 12PM before decreasing to 10 – 15 kts for the remainder of Tuesday. S of Morgan's Point: Winds will be 20 – 25 kts through 2PM before decreasing to 15- 20 kts for the remainder of Tuesday. Non-Thunderstorm Gusts for all Stations can reach 30 – 35 kts through 12PM.

#### Precip Image: 6 AM CT

High Temps Tuesday

Wind Speed 10 AM CT