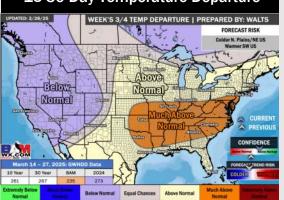

# **Houston Pilots: 3/2/25**

Next 7 Day Total Precipitation

**8-14 Day Temperature Departure** 

8-14 Day % of Average Precip.

15-30 Day Temperature Departure

- > Temps are expected to be above normal for the next 7 days. Favoring a drier week overall with scattered rain chances returning early next week.
- > Above normal temps and below normal rainfall are expected for week 2.
- Above normal temperatures and below normal precipitation chances are expected for the weeks <sup>3</sup>/<sub>4</sub> timeframe.