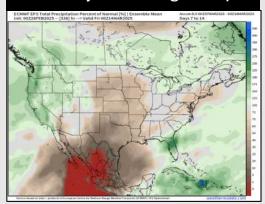

# **Houston Pilots: 3/2/25**

Next 7 Day Total Precipitation

**8-14 Day Temperature Departure** 

8-14 Day % of Average Precip.

15-30 Day Temperature Departure

- > Temps are expected to be above normal for the next 7 days. Favoring a drier week overall with scattered rain chances returning early next week.
- > Above normal temps and below normal rainfall are expected for week 2.
- Above normal temperatures and below normal precipitation chances are expected for the weeks <sup>3</sup>/<sub>4</sub> timeframe.