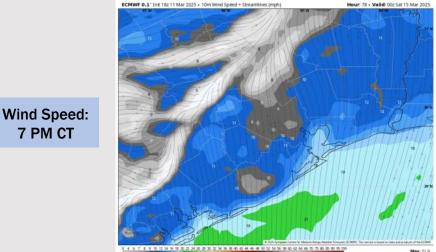

s: FRI. 3/14/2025



#### **Forecast Discussion**

Precip: Favoring dry conditions for Friday, although we will need to monitor for light rain risks reaching further south than what is projected.

Wind: Winds will be out of the S through all of Friday. N of Morgan's Point: Winds will be at 3 – 8 kts through 8PM Friday before increasing to 7 – 11 kts for the reminder of the evening. S of Morgan's Point: Winds will be at 3 -8 kts through 3 PM, increasing to 10 - 15 kts after that time for the rest of the day. Wind gusts up to 20 kts will be possible for all stations after 2PM Friday.

High Temps: N of Morgan's Point: Upper 70s F to Lower 80s F. S of Morgan's Point: Upper 60s to mid 70s F.

Visibility: No fog risks favored at this time for Friday.

#### Precip Image: 2 PM CT



**7 PM CT** 





**High Temps** Friday

## Houston Pilots: 3/12/25





- Temps are expected to be above normal for the next 7 days. Scattered rain chances arrive by the weekend.
- > Above normal temps and below normal rainfall are expected for week 2.
- Much above normal temperatures and above normal precipitation chances are expected for the weeks <sup>3</sup>/<sub>4</sub> timeframe.