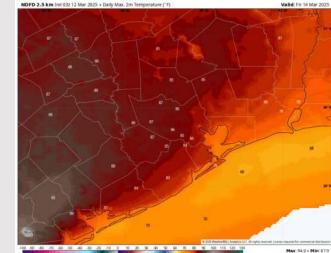

High Temps: N of Morgan's Point: Upper 70s F to Lower 80s F. S of Morgan's Point: Upper 60s to mid 70s F.

Visibility: No fog risks favored at this time for Friday.

#### Precip Image: 2 PM CT

**7 PM CT** 

**High Temps** Friday