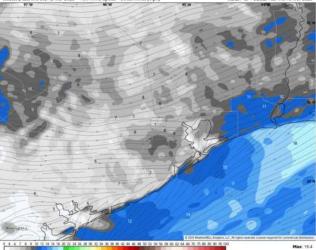

#### **Forecast Discussion**

**Precip:** Favoring dry conditions for today.

Wind: Winds will be out of the S/SW throughout today. N of Morgan's Point: Winds start the day at 3 - 8 kts, increasing to 7 - 12 kts after 10AM and for the rest of the day. S of Morgan's Point: Winds will be at 10 - 15 kts throughout the day. Gusts of 20 - 25 kts will be possible for all Stations after 10 AM through the rest of the day.

#### Precip Image: 5 PM CT

High Temps Today