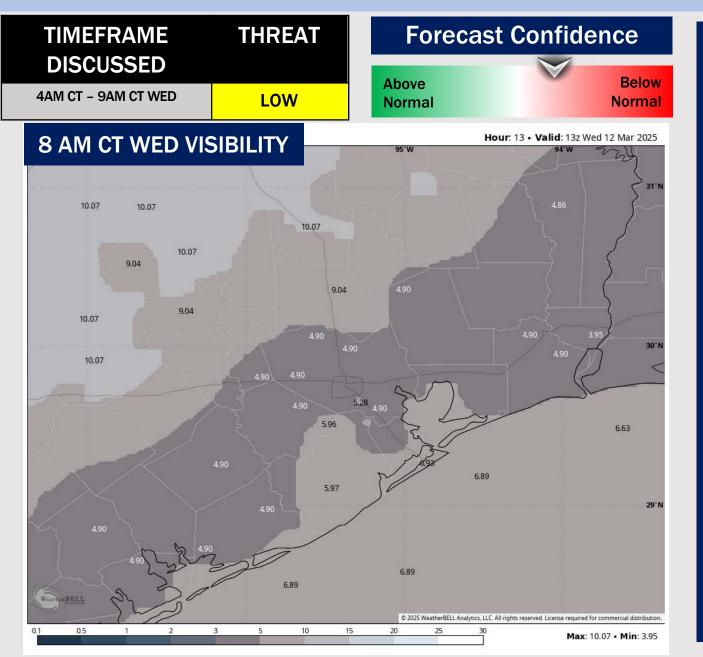

### **Houston Pilots Visibility Report**

Patchy, non sea fog will be possible for stations N of Shell Crude from 4AM – 9AM. Reduced, localized visibilities of 1 – 3 miles will be possible. This will be a low-end threat due to the patchier nature of the fog risk.

While confidence is a bit lower in terms of fog development, confidence is very high that any fog that develops will quickly burn off as the sun rises.