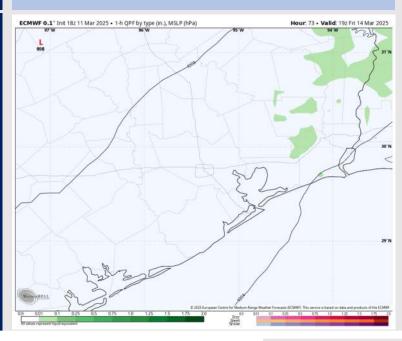

#### **Forecast Discussion**

Precip: Favoring dry conditions for Friday, although we will need to monitor for light rain risks reaching further south than what is projected.

Wind: Winds will be out of the S through all of Friday. N of Morgan's Point: Winds will be at 3 – 8 kts through 8PM Friday before increasing to 7 – 11 kts for the reminder of the evening. S of Morgan's Point: Winds will be at 3 -8 kts through 3 PM, increasing to 10 - 15 kts after that time for the rest of the day. Wind gusts up to 20 kts will be possible for all stations after 2PM Friday.

#### Precip Image: 2 PM CT

**7 PM CT** 

**High Temps** Friday