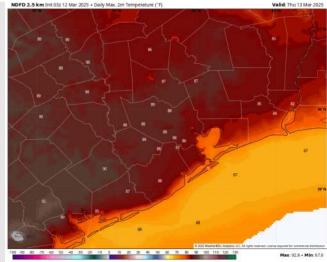

High Temps: N of Morgan's Point: High 70s – Near 80 F. S of Morgan's Point: Upper 60's to Mid 70s F.

Visibility: See visibility slide for latest on a low-end risk N of the Shell Crude Station.

#### Precip Image: 5 PM CT

High Temps Today