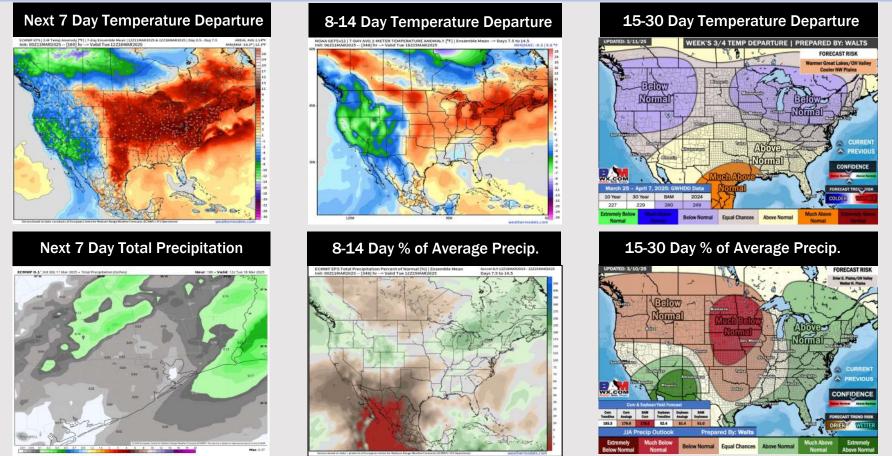

## Houston Pilots: 3/12/25

- Temps are expected to be above normal for the next 7 days. Scattered rain chances arrive by the weekend.
- > Above normal temps and below normal rainfall are expected for week 2.
- Much above normal temperatures and above normal precipitation chances are expected for the weeks <sup>3</sup>/<sub>4</sub> timeframe.