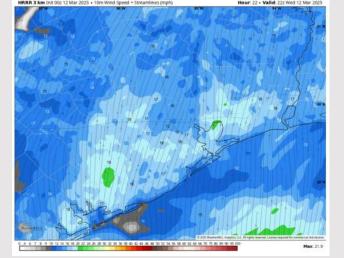

High Temps: N of Morgan's Point: High 70s – Near 80 F. S of Morgan's Point: Upper 60's to Mid 70s F.

Visibility: See visibility slide for latest on a low-end risk N of the Shell Crude Station.

#### Precip Image: 5 PM CT

High Temps Today