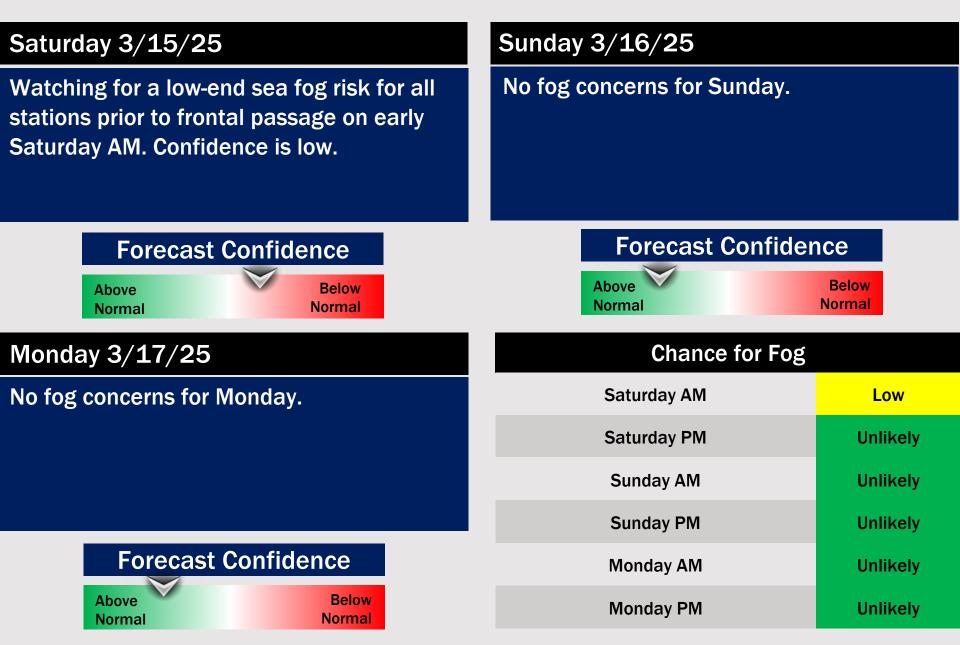

Current Radar: 10:40 PM CT



As always, please do not hesitate to reach out to us with any forecast questions at (317)-560-8122. Press 1 for forecast questions.

You can also access real-time forecast updates and 24/7 meteorological chat assistance on your <u>Clarity</u> app. Click <u>here</u> for login assistance.

### **Houston Pilots Visibility Report**





Patchy, non sea fog will be possible for stations N of Shell Crude from 4AM – 9AM. Reduced, localized visibilities of 1 – 3 miles will be possible. This will be a low-end threat due to the patchier nature of the fog risk.

While confidence is a bit lower in terms of fog development, confidence is very high that any fog that develops will quickly burn off as the sun rises.

### **Houston Pilots Extended Range Visibility Report**





### Houston Pilots Visibility Chart (miles)



|                                      |              |              |             |             |             |             | Forecast Confidence |             |             |             |             |              |              |               |             |             |             |             |             |             |             |             |             |              |
|--------------------------------------|--------------|--------------|-------------|-------------|-------------|-------------|---------------------|-------------|-------------|-------------|-------------|--------------|--------------|---------------|-------------|-------------|-------------|-------------|-------------|-------------|-------------|-----------