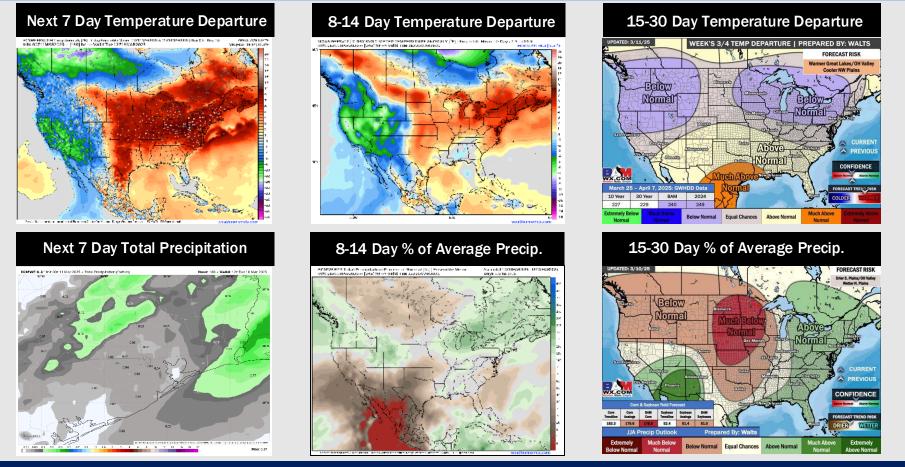

# Houston Pilots: 3/11/25

- Temps are expected to be above normal for the next 7 days. Scattered rain chances arrive by the weekend.
- Above normal temps and below normal rainfall are expected for week 2.
- Much above normal temperatures and above normal precipitation chances are expected for the weeks <sup>3</sup>/<sub>4</sub> timeframe.