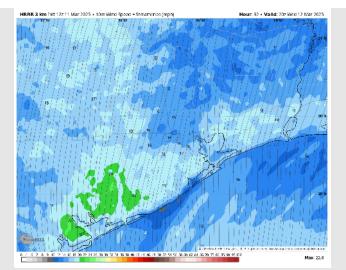

### Precip Image: 10 AM CT

### Visibility: No fog concerns for Wednesday.

Wind Speed: 3 PM CT

High Temps Wednesday