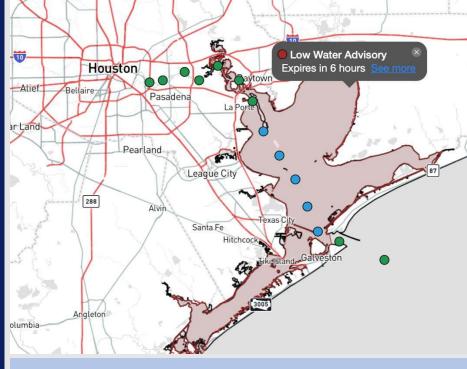

## Current Radar: 12:50 PM CT

As always, please do not hesitate to reach out to us with any forecast questions at (317)-560-8122. Press 1 for forecast questions.

You can also access real-time forecast updates and 24/7 meteorological chat assistance on your <u>Clarity</u> app. Click <u>here</u> for login assistance.