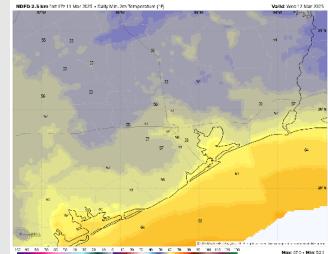

#### Low Temps WED AM

High Temps: N of Morgan's Point: High 70s – Near 80 F. S of Morgan's Point: Mid 70s F.