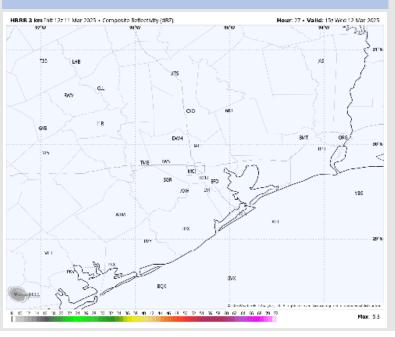

### Precip Image: 7 PM CT

### Visibility: No fog concerns for today.

**7 PM CT** 

8 9 10 12 14 16 18 20 22 21 26 20 20 12 14 26 20 40 12 14 35 20 40 12 14 46 18 20 12 14 15 20 20 10 10 10 10 10 10 10 10