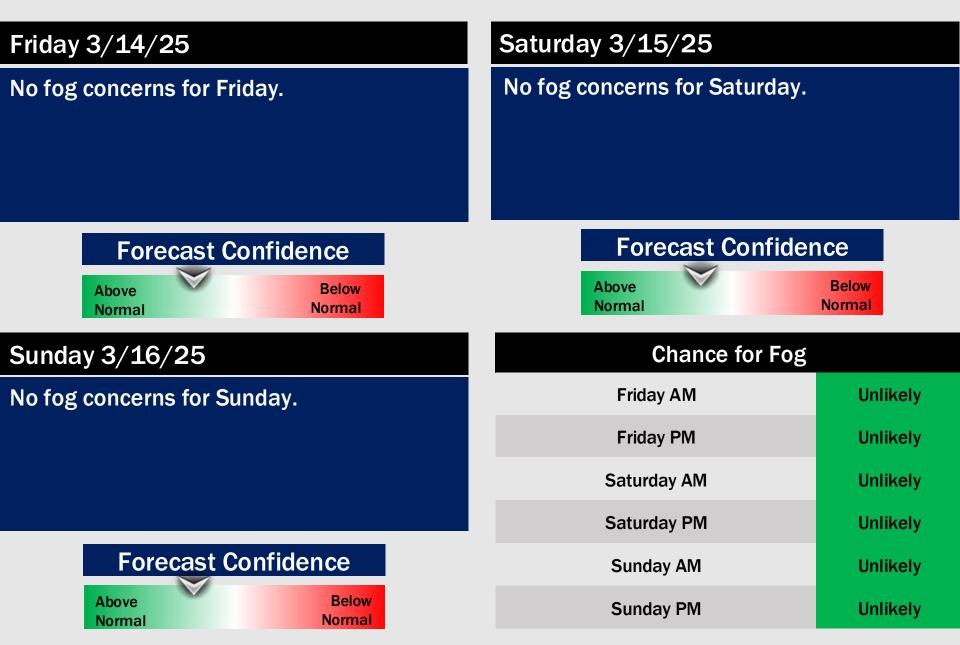

### Visibility: No fog concerns for today.

**7 PM CT** 

8 9 10 12 14 16 18 20 22 21 26 20 20 12 14 26 20 40 12 14 35 20 40 12 14 46 18 20 12 14 15 20 20 10 10 10 10 10 10 10 10

### Visibility: No fog concerns for Wednesday.

Wind Speed: 3 PM CT

High Temps Wednesday

**High Temps:** N of Morgan's Point: High 80s F. S of Morgan's Point: Mid to upper 70s F.

Visibility: Monitoring the risk of sea-fog for all Stations THU AM. Confidence on this is much lower than normal.