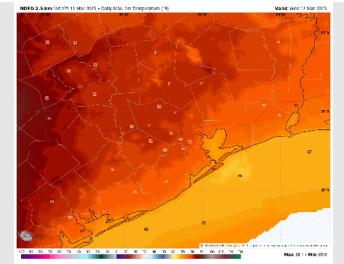

**High Temps:** N of Morgan's Point: High 80s F. S of Morgan's Point: Mid to upper 70s F.

Visibility: Monitoring the risk of sea-fog for all Stations THU AM. Confidence on this is much lower than normal.

#### **High Temps** Thursday