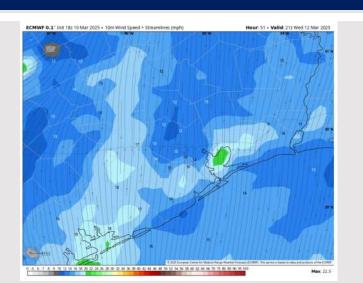

## **Forecast Discussion**

**Precip:** Favoring dry conditions for Wednesday.

Wind: Winds will be out of the SW throughout Wednesday. N of Morgan's Point: Winds will be at 6 - 11 kts throughout Wednesday. S of Morgan's Point: Winds will be at 10 - 15 kts throughout the day. Gusts of 20 - 25 kts will be possible for all Stations after 11 AM.

High Temps: N of Morgan's Point: High 70s – Near 80 F. S of Morgan's Point: Mid 70s F.

Visibility: No fog concerns for Wednesday.