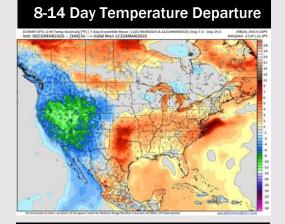

# **Houston Pilots: 3/11/25**

- > Temps are expected to be above normal for the next 7 days. Scattered rain chances arrive late week and into the weekend.
- > Above normal temps and below normal rainfall are expected for week 2.
- > Much above normal temperatures and below normal precipitation chances are expected for the weeks 3/4 timeframe.