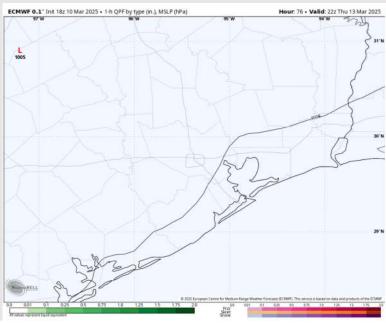

## **Forecast Discussion**

**Precip:** Favoring dry conditions for Thursday.

Wind: Winds will be out of the W/SW throughout the day. N of Morgan's Point: Winds will be at 3 – 8 kts throughout the day. S of Morgan's Point: Winds will be at 10 – 15 kts through 3 AM, decreasing to 5 – 10 kts for the rest of the day. Gusts of 20 - 25 kts will be possible for Stations S of Morgan's Point through 3 AM.

High Temps: N of Morgan's Point: High 80s F. S of Morgan's Point: Mid 70s F.

**Visibility:** Monitoring the risk of fog for all Stations THU AM. Confidence on this is much lower than normal.