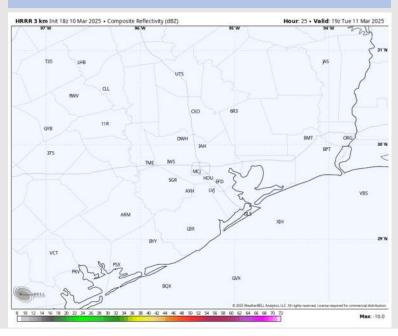

## **Forecast Discussion**

**Precip:** Favoring dry conditions for today.

Wind: Winds will be out of the S throughout the day. N of Morgan's Point: Winds will be at 3 – 8 kts through today. S of Morgan's Point: Winds will be at 3 – 7 kts through 2 PM, increasing to 10 - 15 kts after that time for the rest of the day.

#### Precip Image: 2 PM CT

High Temps Today