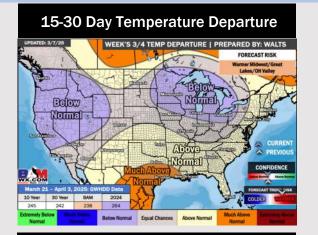

# **Houston Pilots: 3/11/25**

- > Temps are expected to be above normal for the next 7 days. Scattered rain chances arrive late week and into the weekend.
- > Above normal temps and below normal rainfall are expected for week 2.
- > Much above normal temperatures and below normal precipitation chances are expected for the weeks 3/4 timeframe.