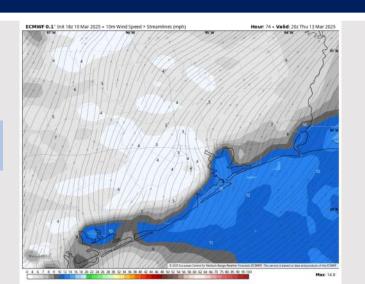

#### Precip Image: 12 PM CT

Wind Speed: 4 PM CT

High Temps Wednesday

## **Forecast Discussion**

**Precip:** Favoring dry conditions for Wednesday.

Wind: Winds will be out of the SW throughout Wednesday. N of Morgan's Point: Winds will be at 6 - 11 kts throughout Wednesday. S of Morgan's Point: Winds will be at 10 - 15 kts throughout the day. Gusts of 20 - 25 kts will be possible for all Stations after 11 AM.

High Temps: N of Morgan's Point: High 70s – Near 80 F. S of Morgan's Point: Mid 70s F.

Visibility: No fog concerns for Wednesday.