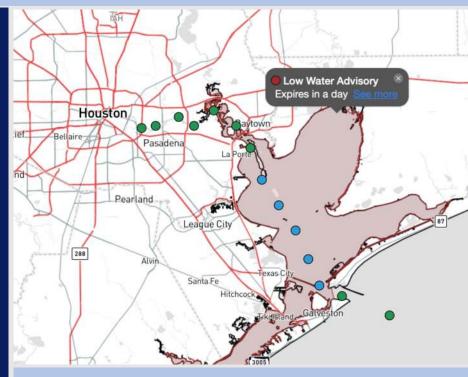

**Current Radar: 9:57 PM CT** 

As always, please do not hesitate to reach out to us with any forecast questions at (317)-560-8122. Press 1 for forecast questions.

You can also access real-time forecast updates and 24/7 meteorological chat assistance on your Clarity app. Click here for login assistance.