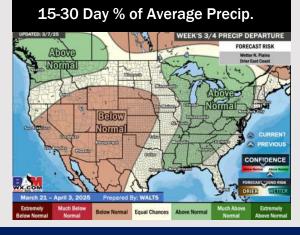

# **Houston Pilots: 3/11/25**

- > Temps are expected to be above normal for the next 7 days. Scattered rain chances arrive late week and into the weekend.
- > Above normal temps and below normal rainfall are expected for week 2.
- > Much above normal temperatures and below normal precipitation chances are expected for the weeks 3/4 timeframe.