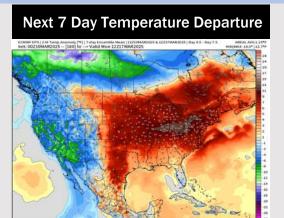

# **Houston Pilots: 3/11/25**

- > Temps are expected to be above normal for the next 7 days. Scattered rain chances arrive late week and into the weekend.
- > Above normal temps and below normal rainfall are expected for week 2.
- > Much above normal temperatures and below normal precipitation chances are expected for the weeks 3/4 timeframe.