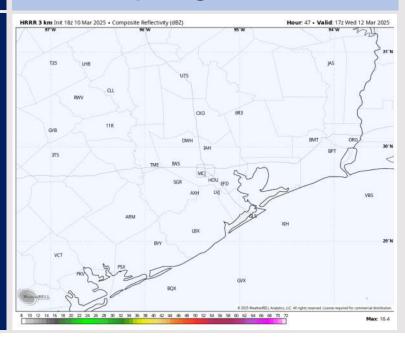

## **Forecast Discussion**

**Precip:** Favoring dry conditions for today.

Wind: Winds will be out of the S throughout the day. N of Morgan's Point: Winds will be at 3 – 8 kts through today. S of Morgan's Point: Winds will be at 3 – 7 kts through 2 PM, increasing to 10 - 15 kts after that time for the rest of the day.

High Temps: N of Morgan's Point: Mid 70s F. S of Morgan's Point: Low 70s F.

Visibility: No fog concerns for today.