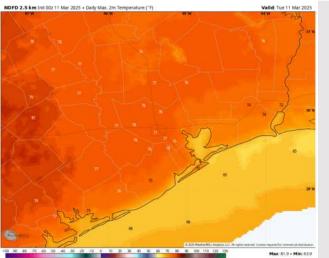

High Temps: N of Morgan's Point: Mid 70s F. S of Morgan's Point: Low 70s F.

Visibility: No fog concerns for today.

#### Precip Image: 2 PM CT

High Temps Today