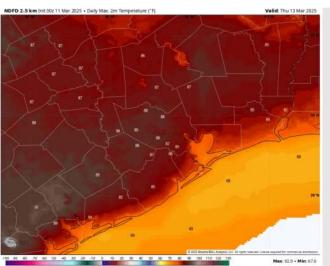

High Temps: N of Morgan's Point: High 80s F. S of Morgan's Point: Mid 70s F.

**Visibility:** Monitoring the risk of fog for all Stations THU AM. Confidence on this is much lower than normal.

## **Forecast Discussion**

**Precip:** Favoring dry conditions for Thursday.

Wind: Winds will be out of the W/SW throughout the day. N of Morgan's Point: Winds will be at 3 – 8 kts throughout the day. S of Morgan's Point: Winds will be at 10 – 15 kts through 3 AM, decreasing to 5 – 10 kts for the rest of the day. Gusts of 20 - 25 kts will be possible for Stations S of Morgan's Point through 3 AM.