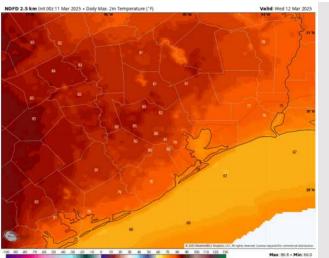

## **Forecast Discussion**

**Precip:** Favoring dry conditions for Thursday.

Wind: Winds will be out of the W/SW throughout the day. N of Morgan's Point: Winds will be at 3 – 8 kts throughout the day. S of Morgan's Point: Winds will be at 10 – 15 kts through 3 AM, decreasing to 5 – 10 kts for the rest of the day. Gusts of 20 - 25 kts will be possible for Stations S of Morgan's Point through 3 AM.

High Temps: N of Morgan's Point: High 80s F. S of Morgan's Point: Mid 70s F.

**Visibility:** Monitoring the risk of fog for all Stations THU AM. Confidence on this is much lower than normal.