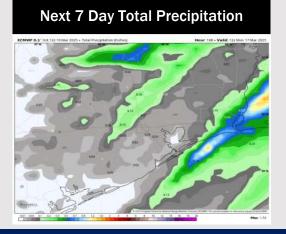

# **Houston Pilots: 3/11/25**

- > Temps are expected to be above normal for the next 7 days. Scattered rain chances arrive late week and into the weekend.
- > Above normal temps and below normal rainfall are expected for week 2.
- > Much above normal temperatures and below normal precipitation chances are expected for the weeks 3/4 timeframe.