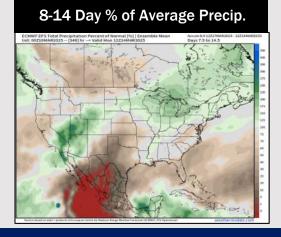

# **Houston Pilots: 3/11/25**

- > Temps are expected to be above normal for the next 7 days. Scattered rain chances arrive late week and into the weekend.
- > Above normal temps and below normal rainfall are expected for week 2.
- > Much above normal temperatures and below normal precipitation chances are expected for the weeks 3/4 timeframe.