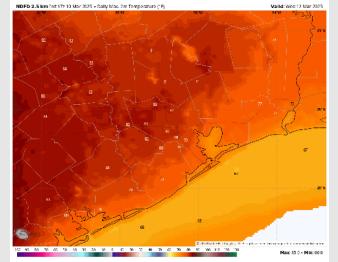

concerns for Tuesday at this time.

#### Precip Image: 2 PM CDT







#### High Temps Tuesday

## Houston Pilots: WED. 3/12/2025



#### **Forecast Discussion**

**Precip:** Favoring dry conditions for Wednesday.

Wind: Winds will be out of the SW throughout Wednesday. N of Morgan's Point: Winds will be at 6 - 11 kts throughout Wednesday. S of Morgan's Point: Winds will be at 10 – 15 kts throughout the day. Gusts of 20 - 25 kts will be possible for all Stations after 11 AM.

High Temps: N of Morgan's Point: High 70s – Near 80 F. S of Morgan's Point: Mid 70s F.

Visibility: Watching for a low-end risk for patchy, non sea fog for stations N of Morgan's Point.

0.11 Init 122 10 Mar 2025 + 10m Wind Second + Streamline:

#### Precip Image: 12 PM CDT







iour: 53 • Vallel: 172 Wed 12 Mar 3



High Temps Wednesday

## Houston Pilots: 3/10/25





- Temps are expected to be above normal for the next 7 days. Scattered rain chances arrive late week and into the weekend.
- Above normal temps and below normal rainfall are expected for week 2.
- Much above normal temperatures and below normal precipitation chances are expected for the weeks <sup>3</sup>/<sub>4</sub> timeframe.