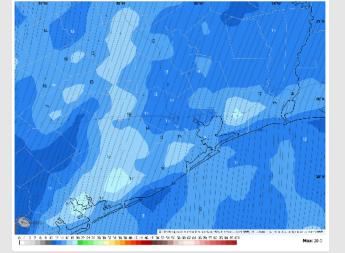

t: Low 70s F.

#### Visibility: No fog concerns for Tuesday at this time.

#### Precip Image: 2 PM CDT







#### High Temps Tuesday

## Houston Pilots: WED. 3/12/2025



#### **Forecast Discussion**

**Precip:** Favoring dry conditions for Wednesday.

Wind: Winds will be out of the SW throughout Wednesday. N of Morgan's Point: Winds will be at 6 - 11 kts throughout Wednesday. S of Morgan's Point: Winds will be at 10 – 15 kts throughout the day. Gusts of 20 - 25 kts will be possible for all Stations after 11 AM.

High Temps: N of Morgan's Point: High 70s – Near 80 F. S of Morgan's Point: Mid 70s F.

Visibility: Watching for a low-end risk for patchy, non sea fog for stations N of Morgan's Point.

0.11 Init 122 10 Mar 2025 + 10m Wind Second + Streamline:

#### Precip Image: 12 PM CDT







iour: 53 • Vallel: 172 Wed 12 Mar 3



High Temps Wednesday

## Houston Pilots: 3/10/25





- Temps are expected to be above normal for the next 7 days. Scattered rain chances arrive late week and into the weekend.
- Above normal temps and below normal rainfall are expected for week 2.
- Much above normal temperatures and below normal precipitation chances are expected for the weeks <sup>3</sup>/<sub>4</sub> timeframe.