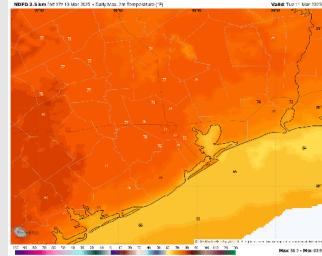

High Temps: N of Morgan's Point: Mid 70s F. S of Morgan's Point: Low 70s F.

#### High Temps Tuesday