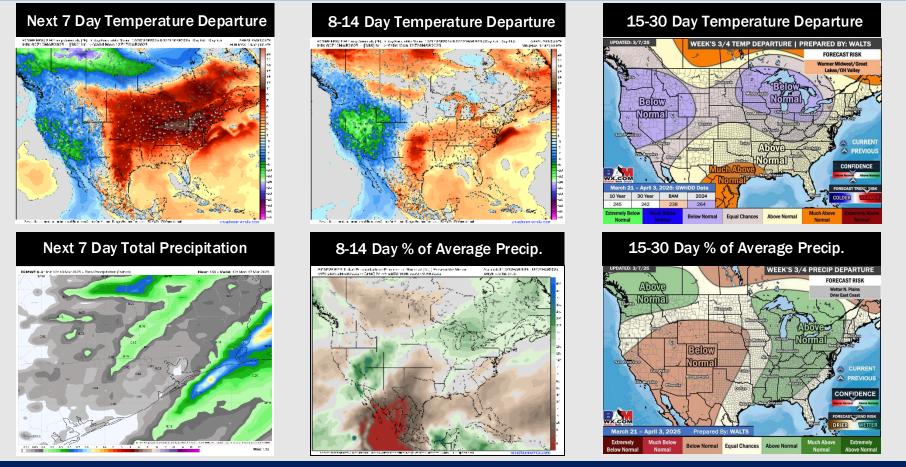

## Houston Pilots: 3/10/25

- Temps are expected to be above normal for the next 7 days. Scattered rain chances arrive late week and into the weekend.
- Above normal temps and below normal rainfall are expected for week 2.
- Much above normal temperatures and below normal precipitation chances are expected for the weeks <sup>3</sup>/<sub>4</sub> timeframe.