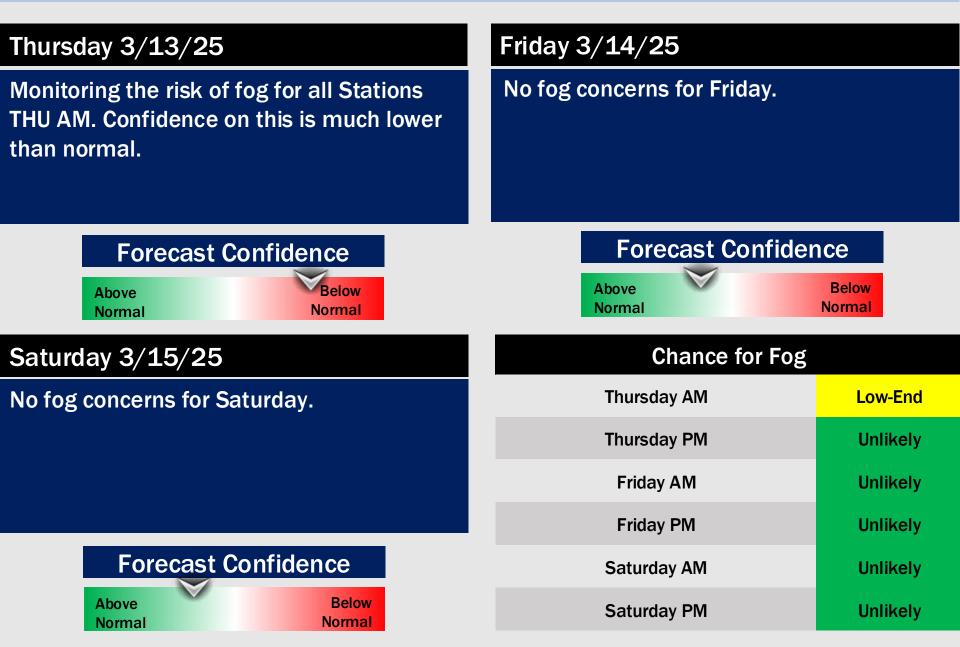

## Houston Pilots: WED. 3/12/2025

#### **Forecast Discussion**

**Precip:** Favoring dry conditions for Wednesday.

Wind: Winds will be out of the SW throughout Wednesday. N of Morgan's Point: Winds will be at 6 - 11 kts throughout Wednesday. S of Morgan's Point: Winds will be at 10 – 15 kts throughout the day. Gusts of 20 - 25 kts will be possible for all Stations after 11 AM.

High Temps: N of Morgan's Point: High 70s – Near 80 F. S of Morgan's Point: Mid 70s F.

Visibility: Watching for a low-end risk for patchy, non sea fog for stations N of Morgan's Point.

0.11 Init 122 10 Mar 2025 + 10m Wind Second + Streamline: