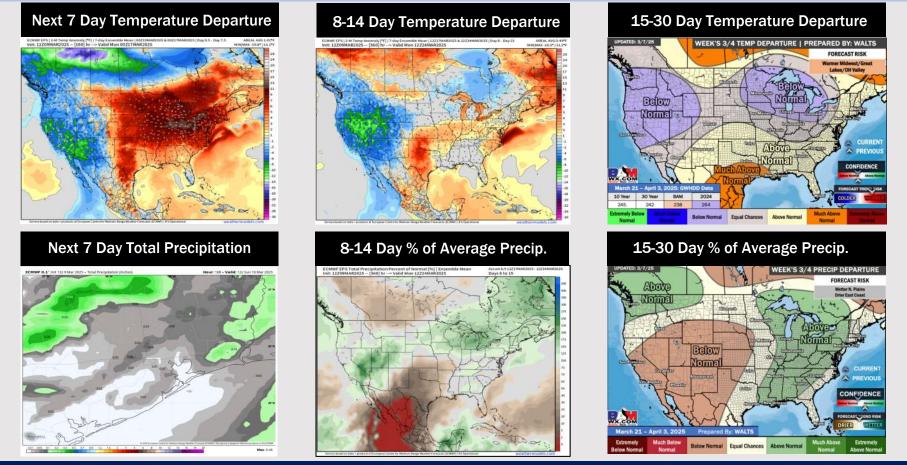

# Houston Pilots: 3/10/25

- Temps are expected to be above normal for the next 7 days. Scattered rain chances arrive mid to late week.
- > Above normal temps and well below normal rainfall are expected for week 2.
- Much above normal temperatures and below normal precipitation chances are expected for the weeks <sup>3</sup>/<sub>4</sub> timeframe.