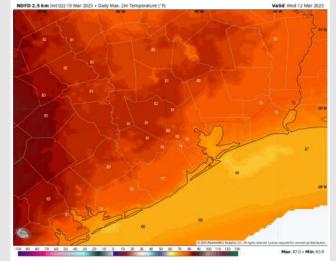

High Temps: N of Morgan's Point: High 70s – Near 80 F. S of Morgan's Point: Mid 70s F.

Visibility: Watching for a low-end risk for patchy, non sea fog for stations N of Morgan's Point.

### Precip Image: 10 AM CDT

**High Temps** Wednesday