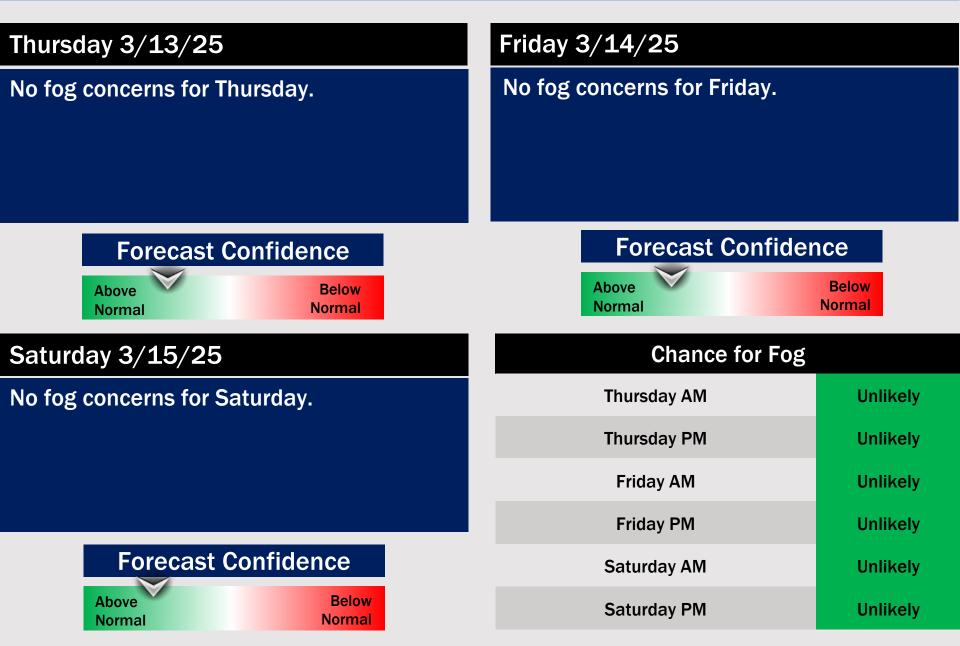

#### Visibility: No fog concerns for Tuesday at this time.

High Temps: N of Morgan's Point: High 70s – Near 80 F. S of Morgan's Point: Mid 70s F.

Visibility: Watching for a low-end risk for patchy, non sea fog for stations N of Morgan's Point.