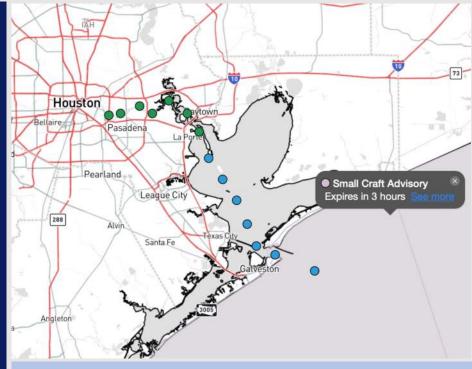

Current Radar: 10:40 PM CT

As always, please do not hesitate to reach out to us with any forecast questions at (317)-560-8122. Press 1 for forecast questions.

You can also access real-time forecast updates and 24/7 meteorological chat assistance on your <u>Clarity</u> app. Click <u>here</u> for login assistance.