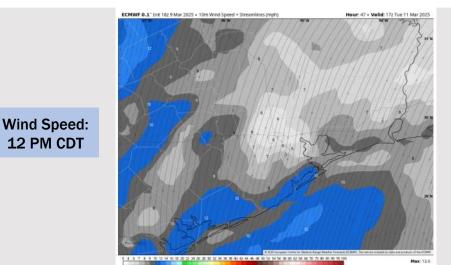

### **Forecast Discussion**

**Precip:** Favoring dry conditions for Tuesday.

Wind: Winds will be out of the S for all of Tuesday. N of Morgan's Point: Winds will be at 3 – 8 kts for all of Tuesday. S of Morgan's Point: Winds will be at 3 – 7 kts through 12 PM, increasing to 8 - 13 kts after that time for the rest of Tuesday.

High Temps: N of Morgan's Point: Mid 70s F. S of Morgan's Point: Low 70s F.