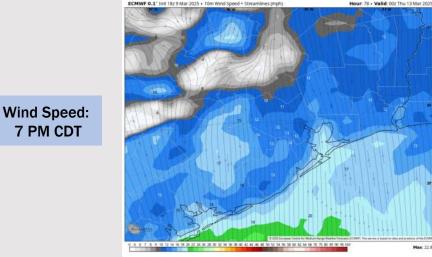

### **Forecast Discussion**

7 PM CDT

**Precip:** Favoring dry conditions for Wednesday.

Wind: Winds will be out of the SW throughout Wednesday. N of Morgan's Point: Winds will be at 5 - 10 kts throughout Wednesday. S of Morgan's Point: Winds will be at 10 – 15 kts throughout the day. Gusts of 20 - 25 kts will be possible for Stations N of Morgan's Point after 9 AM.

High Temps: N of Morgan's Point: High 70s – Near 80 F. S of Morgan's Point: Mid 70s F.

Visibility: Watching for a low-end risk for patchy, non sea fog for stations N of Morgan's Point.