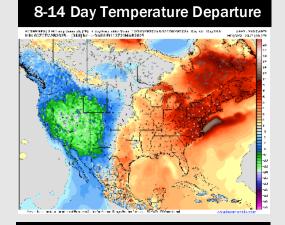

# **Houston Pilots: 3/9/25**

- > Temps are expected to be near normal for the next 7 days. Scattered rain chances arrive mid to late week.
- > Above normal temps and well below normal rainfall are expected for week 2.
- > Much above normal temperatures and below normal precipitation chances are expected for the weeks 3/4 timeframe.