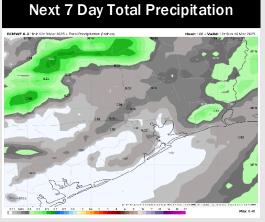

# **Houston Pilots: 3/9/25**

- > Temps are expected to be near normal for the next 7 days. Scattered rain chances arrive mid to late week.
- > Above normal temps and well below normal rainfall are expected for week 2.
- > Much above normal temperatures and below normal precipitation chances are expected for the weeks 3/4 timeframe.