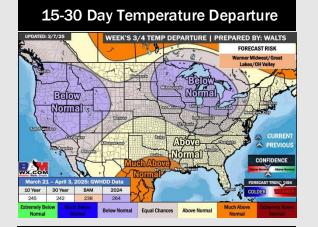

# **Houston Pilots: 3/9/25**

- > Temps are expected to be near normal for the next 7 days. Scattered rain chances arrive mid to late week.
- > Above normal temps and well below normal rainfall are expected for week 2.
- > Much above normal temperatures and below normal precipitation chances are expected for the weeks 3/4 timeframe.