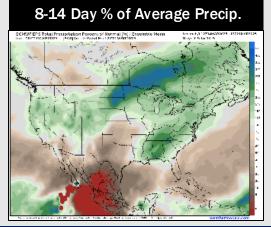

# **Houston Pilots: 3/9/25**

- > Temps are expected to be near normal for the next 7 days. Scattered rain chances arrive mid to late week.
- > Above normal temps and well below normal rainfall are expected for week 2.
- > Much above normal temperatures and below normal precipitation chances are expected for the weeks 3/4 timeframe.