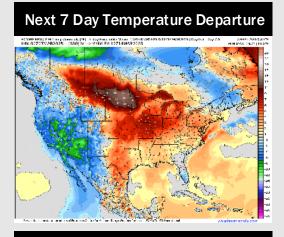

# **Houston Pilots: 3/9/25**

- > Temps are expected to be near normal for the next 7 days. Scattered rain chances arrive mid to late week.
- > Above normal temps and well below normal rainfall are expected for week 2.
- > Much above normal temperatures and below normal precipitation chances are expected for the weeks 3/4 timeframe.