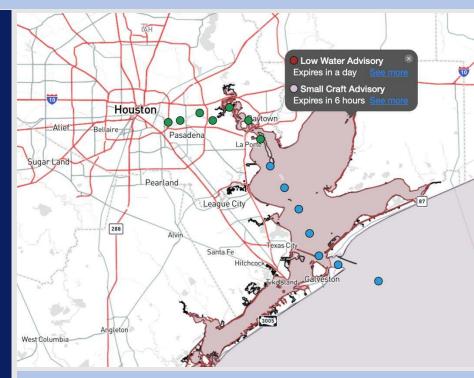

**Current Radar: 1:00 PM CT** 

As always, please do not hesitate to reach out to us with any forecast questions at (317)-560-8122. Press 1 for forecast questions.

You can also access real-time forecast updates and 24/7 meteorological chat assistance on your <u>Clarity</u> app. Click <u>here</u> for login assistance.