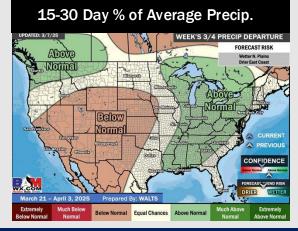

# **Houston Pilots: 3/9/25**

- > Temps are expected to be near normal for the next 7 days. Scattered rain chances arrive mid to late week.
- > Above normal temps and well below normal rainfall are expected for week 2.
- > Much above normal temperatures and below normal precipitation chances are expected for the weeks 3/4 timeframe.