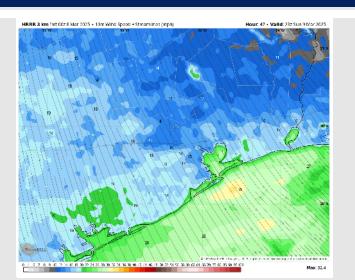

ssible (20%) from 5AM – 12PM as the front passes. Dry conditions will be favored the rest of the day.

Wind: Winds will be out of the NW for the entire day. N of Morgan's Point: Winds will be at 6 - 10 kts for all of Sunday. S of Morgan's Point: Winds will be at 9 - 14 kts for all of Sunday, with winds of 14 - 19 kts for the Boarding Station and 11/12 for the entire day. From 12AM - 4AM, wind gusts ahead of the front could reach 35 - 40 kts. Gusts of up to 25 kts will be possible for all stations through 8PM.

High Temps: N of Morgan's Point: Lower 60s F. S of Morgan's Point: Upper 50s F.

Visibility: Lingering fog from Saturday's event will be clearing out right around midnight before the front passes. Otherwise not seeing a threat..

#### Precip Image: 11 AM CDT



Wind Speed: 6 PM CDT





High Temps Sunday

## Houston Pilots: Mon. 3/10/2025





### **Forecast Discussion**

**Precip:** Favoring dry conditions for Monday.

Wind: Winds will remain out of the NNW / N through 12PM before becoming variable for the remainder Monday. N of Morgan's Point: Winds will be at 7 - 10kts through 7AM before becoming 3 - 5 kts for the rest of Monday. S of Morgan's Point: Winds will be at 5 - 10 kts through 10AM before becoming 4 - 7 kts for the rest of Monday. Gusts of 20 - 25 kts will be possible for all stations through 5AM.

**High Temps:** N of Morgan's Point: Upper 60s F. S of Morgan's Point: Low 60s F.

Visibility: No fog favored for Monday.

Wind Speed

2 PM CDT



#### Precip Image: 2 PM CDT





**High Temps** Monday

## **Houston Pilots: 3/8/25**

















- Temps are