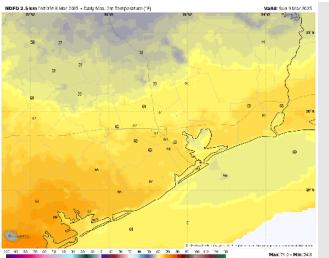

High Temps: N of Morgan's Point: Upper 70s / Near 80 F. S of Morgan's Point: Low 70s F.

Visibility: Sea fog continues to impact all stations this AM. See visibility slide for more details on this threat.

#### Precip Image: 12 PM CT

Wind Speed: 10 PM CT

High Temps Saturday