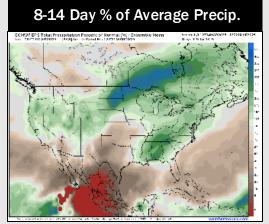

## **Houston Pilots: 3/8/25**

- Temps are expected to be near normal for the next 7 days. Scattered rain chances are favored by the weekend and early next week.
- > Above normal temps and well below normal rainfall are expected for week 2.
- > Much above normal temperatures and below normal precipitation chances are expected for the weeks 3/4 timeframe.