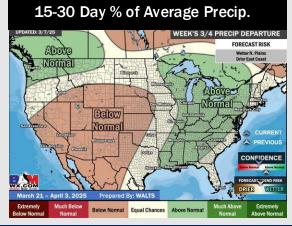

## **Houston Pilots: 3/8/25**

- Temps are expected to be near normal for the next 7 days. Scattered rain chances are favored by the weekend and early next week.
- > Above normal temps and well below normal rainfall are expected for week 2.
- > Much above normal temperatures and below normal precipitation chances are expected for the weeks 3/4 timeframe.