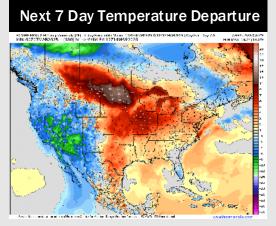

## **Houston Pilots: 3/8/25**

- Temps are expected to be near normal for the next 7 days. Scattered rain chances are favored by the weekend and early next week.
- > Above normal temps and well below normal rainfall are expected for week 2.
- > Much above normal temperatures and below normal precipitation chances are expected for the weeks 3/4 timeframe.