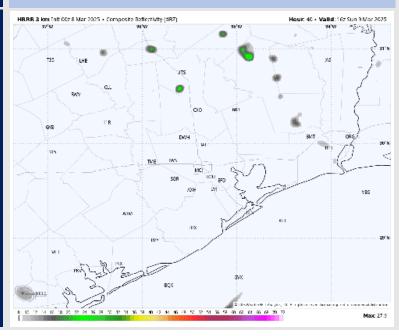

### **Forecast Discussion**

Precip: Favoring a few isolated showers to be possible (20%) from 5AM – 12PM as the front passes. Dry conditions will be favored the rest of the day.

Wind: Winds will be out of the NW for the entire day. N of Morgan's Point: Winds will be at 6 - 10 kts for all of Sunday. S of Morgan's Point: Winds will be at 9 - 14 kts for all of Sunday, with winds of 14 - 19 kts for the Boarding Station and 11/12 for the entire day. From 12AM - 4AM, wind gusts ahead of the front could reach 35 - 40 kts. Gusts of up to 25 kts will be possible for all stations through 8PM.

#### Precip Image: 11 AM CDT

Wind Speed: 6 PM CDT

High Temps Sunday