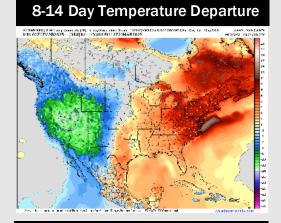

## **Houston Pilots: 3/8/25**

- Temps are expected to be near normal for the next 7 days. Scattered rain chances are favored by the weekend and early next week.
- > Above normal temps and well below normal rainfall are expected for week 2.
- > Much above normal temperatures and below normal precipitation chances are expected for the weeks 3/4 timeframe.