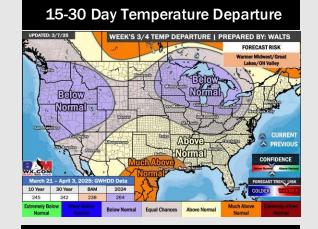

## **Houston Pilots: 3/8/25**

- Temps are expected to be near normal for the next 7 days. Scattered rain chances are favored by the weekend and early next week.
- > Above normal temps and well below normal rainfall are expected for week 2.
- > Much above normal temperatures and below normal precipitation chances are expected for the weeks 3/4 timeframe.