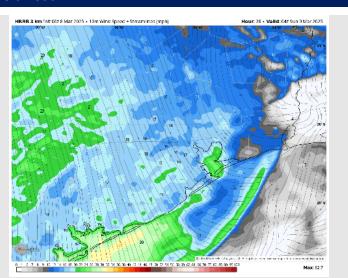

### **Forecast Discussion**

Precip: Scattered light showers in play for all Stations through 6 PM (20%). From 6 – 9 PM we can expect some dry time with a few thunderstorms rolling in after 9 PM.

Wind: Winds will be out of the SE through 6 AM, before shifting out of the E/SE. Winds will then quickly shift to be out of the NW after 9PM. N of Morgan's Point: Winds will be at 2 - 7 kts through 9 PM, increasing to 10-15 kts after that time. S of Morgan's Point: Winds will be at 3 - 8 kts through 10 PM, increasing to 20-25 kts after that time. A few wind gusts of up to 25 kts will be possible for all stations N of Morgan's Point after ~9PM. Nearing midnight wind gusts may start to reach ~35 kts.

#### Precip Image: 12 PM CT

Wind Speed: 10 PM CT

High Temps Saturday