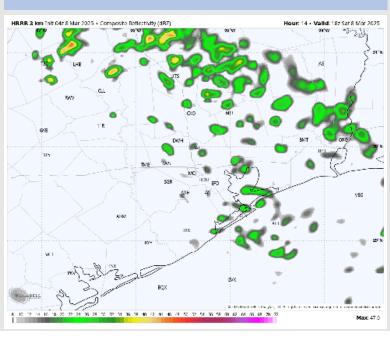

### **Forecast Discussion**

Precip: Scattered light showers in play for all Stations through 6 PM (20%). From 6 – 9 PM we can expect some dry time with a few thunderstorms rolling in after 9 PM.

Wind: Winds will be out of the SE through 6 AM, before shifting out of the E/SE. Winds will then quickly shift to be out of the NW after 9PM. N of Morgan's Point: Winds will be at 2 - 7 kts through 9 PM, increasing to 10-15 kts after that time. S of Morgan's Point: Winds will be at 3 - 8 kts through 10 PM, increasing to 20-25 kts after that time. A few wind gusts of up to 25 kts will be possible for all stations N of Morgan's Point after ~9PM. Nearing midnight wind gusts may start to reach ~35 kts.

#### Precip Image: 12 PM CT

Wind Speed: 10 PM CT

High Temps Saturday