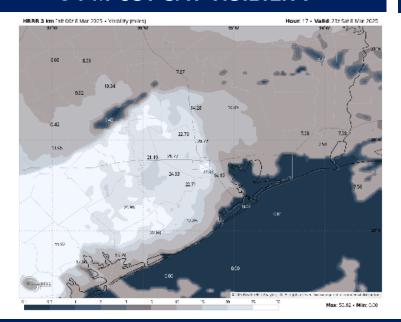

#### **5 PM CST SAT VISIBILITY**

### Confidence

Dense sea fog is impacting all stations this AM with visibility at less than 0.5 mile.

Stations N. of Morgan's Point: Anticipating sea fog will begin to become patchier in nature by 7 – 8 AM as wind gusts start to pick up a touch at these stations. Visibility may improve to 1 – 2 miles after 8 AM and be patchy until it clears by 11 AM CT.

Stations S. of Morgan's Point: Fog is expected to remain widespread and dense with visibility at 0.5 – 1 mile through ~2 PM today. After 2 PM, gusts may begin to pick up a touch near Morgan's Point which may allow for fog to become a bit patchier with visibility improved to 2 miles or less. That said, we don't anticipate this fog S of Morgan's Point to clear until 12 AM SUN.

Main take-away: At this time, we anticipate fog to be present for stations S of Morgan's Point throughout the entire day with this risk clearing once the front pushes through and winds pick up out of the NW. Confidence on exact coverage S of Morgan's Point and fog density after 2 PM is below normal.