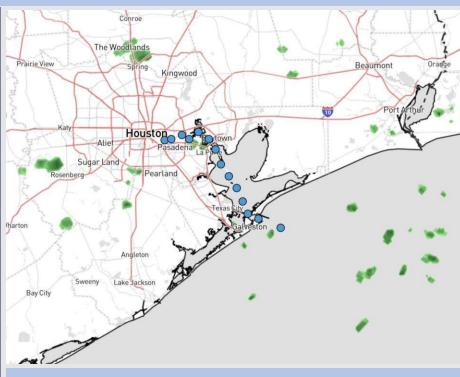

**Current Radar: 5:10 AM CT** 

As always, please do not hesitate to reach out to us with any forecast questions at (317)-560-8122. Press 1 for forecast questions.

You can also access real-time forecast updates and 24/7 meteorological chat assistance on your <u>Clarity</u> app. Click <u>here</u> for login assistance.

# **Houston Pilots Visibility Report**

#### **CURRENT (5:15 AM SAT)**