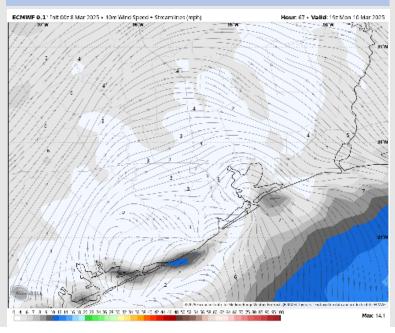

**High Temps:** N of Morgan's Point: Upper 60s F. S of Morgan's Point: Low 60s F.

Visibility: No fog favored for Monday.

Wind Speed

2 PM CDT

#### Precip Image: 2 PM CDT

**High Temps** Monday