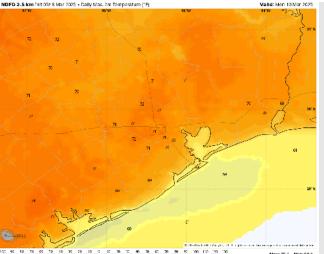

High Temps: N of Morgan's Point: Upper 70s / Near 80 F. S of Morgan's Point: Low 70s F.

Visibility: Sea fog continues to impact all stations this AM. See visibility slide for more details on this threat.

#### Precip Image: 12 PM CT

Wind Speed: 10 PM CT

High Temps Saturday