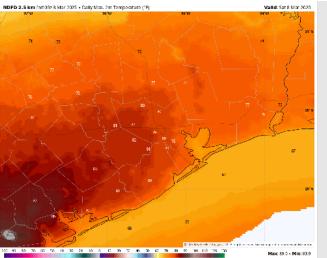

High Temps: N of Morgan's Point: Upper 70s / Near 80 F. S of Morgan's Point: Low 70s F.

Visibility: Sea fog continues to impact all stations this AM. See visibility slide for more details on this threat.

#### Precip Image: 12 PM CT

Wind Speed: 10 PM CT

High Temps Saturday