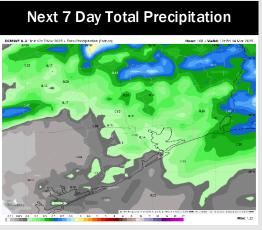

## **Houston Pilots: 3/8/25**

- Temps are expected to be near normal for the next 7 days. Scattered rain chances are favored by the weekend and early next week.
- > Above normal temps and well below normal rainfall are expected for week 2.
- > Much above normal temperatures and below normal precipitation chances are expected for the weeks 3/4 timeframe.