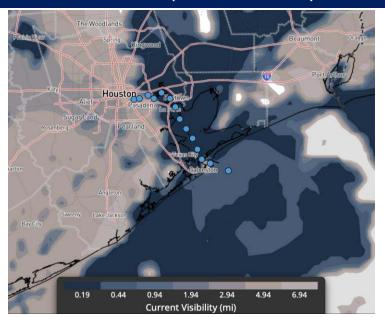

#### **CURRENT (5:15 AM SAT)**

### Confidence

Dense sea fog is impacting all stations this AM with visibility at less than 0.5 mile.

Stations N. of Morgan's Point: Anticipating sea fog will begin to become patchier in nature by 7 – 8 AM as wind gusts start to pick up a touch at these stations. Visibility may improve to 1 – 2 miles after 8 AM and be patchy until it clears by 11 AM CT.

Stations S. of Morgan's Point: Fog is expected to remain widespread and dense with visibility at 0.5 – 1 mile through ~2 PM today. After 2 PM, gusts may begin to pick up a touch near Morgan's Point which may allow for fog to become a bit patchier with visibility improved to 2 miles or less. That said, we don't anticipate this fog S of Morgan's Point to clear until 12 AM SUN.

Main take-away: At this time, we anticipate fog to be present for stations S of Morgan's Point throughout the entire day with this risk clearing once the front pushes through and winds pick up out of the NW. Confidence on exact coverage S of Morgan's Point and fog density after 2 PM is below normal.