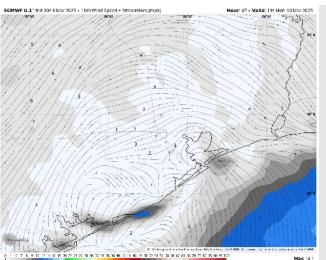

ight before the front passes. Otherwise not seeing a threat..

#### Precip Image: 11 AM CDT



Wind Speed: 6 PM CDT





High Temps Sunday

## Houston Pilots: Mon. 3/10/2025





### **Forecast Discussion**

**Precip:** Favoring dry conditions for Monday.

Wind: Winds will remain out of the NNW / N through 12PM before becoming variable for the remainder Monday. N of Morgan's Point: Winds will be at 7 - 10kts through 7AM before becoming 3 - 5 kts for the rest of Monday. S of Morgan's Point: Winds will be at 5 - 10 kts through 10AM before becoming 4 - 7 kts for the rest of Monday. Gusts of 20 - 25 kts will be possible for all stations through 5AM.

**High Temps:** N of Morgan's Point: Upper 60s F. S of Morgan's Point: Low 60s F.

Visibility: No fog favored for Monday.

Wind Speed

2 PM CDT



#### Precip Image: 2 PM CDT





**High Temps** Monday

## **Houston Pilots: 3/8/25**

















- Temps are expected to be near normal for the next 7 days. Scattered rain chances are favored by the weekend and early next week.
- > Above normal temps and well below normal rainfall are expected for week 2.
- > Much above normal temperatures and below normal precipitation chances are expected for the weeks 3/4 timeframe.