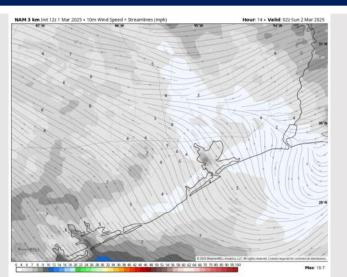

### **Forecast Discussion**

**Precip:** Favoring dry conditions for Sunday.

Wind: Winds will be out of the SE for the entire day. N of Morgan's Point: Winds will be at 7– 13 kts for the entire day. S of Morgan's Point: Winds will be at 12 – 17 kts throughout the day.

High Temps: N of Morgan's Point: Upper 60s to Lower 70s F. S of Morgan's Point: Lower to 60s F.

**Visibility:** Not favoring any fog risks for Sunday.

#### Precip Image: 3 PM CT

Wind Speed: 3 PM CT

High Temps Sunday