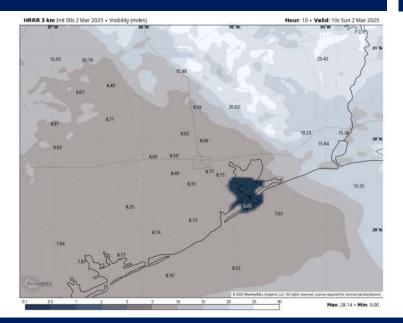

### Confidence

TIMEFRAME THREAT
DISCUSSED

1 AM SUN - 6 AM SUN Low

Stations S of Morgan's Point: Isolated sea fog possible from 1 AM – 6 AM. After 6AM, any remaining fog is expected to clear out, with stations remaining fog free for the rest of the day.

Stations N. of Morgan's Point: No fog concerns are expected

Increasing cloud cover / winds will help to limit fog from becoming more widespread.