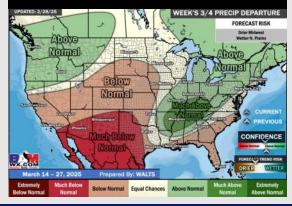

# **Houston Pilots: 3/1/25**

**Next 7 Day Total Precipitation** 

**8-14** Day Temperature Departure

8-14 Day % of Average Precip.

15-30 Day Temperature Departure

- Temps are expected to be above normal for the next 7 days. Favoring a drier week overall with scattered rain chances returning early next week.
- > Above normal temps and below normal rainfall are expected for week 2.
- Above normal temperatures and below normal precipitation chances are expected for the weeks <sup>3</sup>/<sub>4</sub> timeframe.