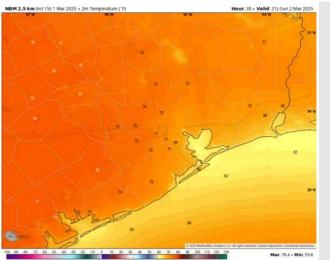

rgan's Point: Winds will be at 3 – 9 kts the rest of the day today.

Low Temps: N of Morgan's Point: Upper 50s F. S of Morgan's Point: Lower 60s F.

Visibility: Not favoring any fog risks for the rest of the day.

#### Precip Image: 7 PM CT



Wind Speed 8 PM CT





Low Temps SUN AM

# Houston Pilots: SUN. 3/2/2025





### **Forecast Discussion**

**Precip:** Favoring dry conditions for Sunday.

Wind: Winds will be out of the SE for the entire day. N of Morgan's Point: Winds will be at 7– 13 kts for the entire day. S of Morgan's Point: Winds will be at 12 – 17 kts throughout the day.

High Temps: N of Morgan's Point: Upper 60s to Lower 70s F. S of Morgan's Point: Lower to 60s F.

**Visibility:** Not favoring any fog risks for Sunday.

#### Precip Image: 3 PM CT



Wind Speed: 3 PM CT





High Temps Sunday

# Houston Pilots: Mon. 3/3/2025





## **Forecast Discussion**

Precip: Isolated (20-30%) light showers 12 AM - 4 PM.

Wind: Winds will be out of the SE for all of Monday. N of Morgan's Point: Winds will be at 5 – 10 kts throughout the PM. S of Morgan's Point: Winds will be at 11 – 17 kts throughout the day. Gusts of 20 – 25 kts will be possible for All Stations throughout the day.

High Temps: N of Morgan's Point: Mid to Upper 70s F. S of Morgan's Point: Mid to Upper 60s F.

Visibility: Not favoring any fog risks for Monday.

#### Precip Image: 2 AM CT



Wind Speed: 6 PM CT





High Temps Monday

# **Houston Pilots: 3/1/25**









**Next 7 Day Total Precipitation** 



**8-14** Day Temperature Departure



8-14 Day % of Average Precip.



15-30 Day Temperature D