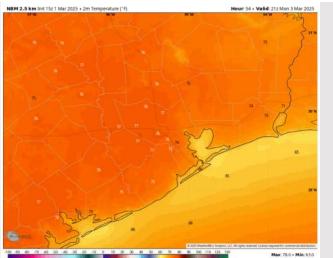

High Temps: N of Morgan's Point: Mid to Upper 70s F. S of Morgan's Point: Mid to Upper 60s F.

Visibility: Not favoring any fog risks for Monday.

#### Precip Image: 2 AM CT

Wind Speed: 6 PM CT

High Temps Monday