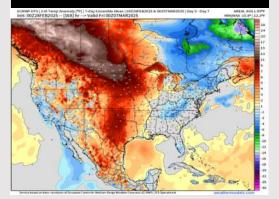

# **Houston Pilots: 3/1/25**

**Next 7 Day Total Precipitation** 

**8-14** Day Temperature Departure

8-14 Day % of Average Precip.

15-30 Day Temperature Departure

- Temps are expected to be above normal for the next 7 days. Favoring a drier week overall with scattered rain chances returning early next week.
- > Above normal temps and below normal rainfall are expected for week 2.
- Above normal temperatures and below normal precipitation chances are expected for the weeks <sup>3</sup>/<sub>4</sub> timeframe.