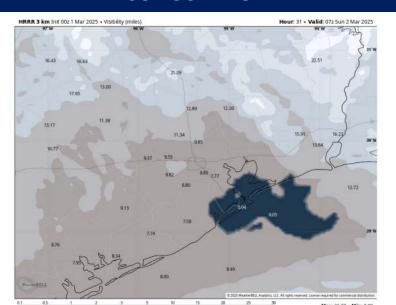

### Confidence

TIMEFRAME THREAT
DISCUSSED

1 AM SUN - 6 AM SUN Low

Stations S of Morgan's Point: Isolated sea fog possible from 1 AM – 6 AM. After 6AM, any remaining fog is expected to clear out, with stations remaining fog free for the rest of the day.

Stations N. of Morgan's Point: No fog concerns are expected

Increasing cloud cover / winds will help to limit fog from becoming more widespread.