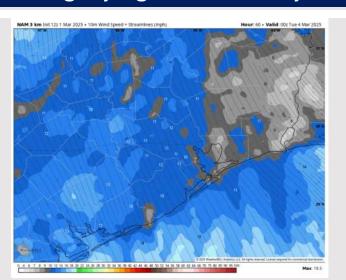

N of Morgan's Point: Upper 60s to Lower 70s F. S of Morgan's Point: Lower to 60s F.

**Visibility:** Not favoring any fog risks for Sunday.

#### Precip Image: 3 PM CT



Wind Speed: 3 PM CT





High Temps Sunday

# Houston Pilots: Mon. 3/3/2025





## **Forecast Discussion**

Precip: Isolated (20-30%) light showers 12 AM - 4 PM.

Wind: Winds will be out of the SE for all of Monday. N of Morgan's Point: Winds will be at 5 – 10 kts throughout the PM. S of Morgan's Point: Winds will be at 11 – 17 kts throughout the day. Gusts of 20 – 25 kts will be possible for All Stations throughout the day.

High Temps: N of Morgan's Point: Mid to Upper 70s F. S of Morgan's Point: Mid to Upper 60s F.

Visibility: Not favoring any fog risks for Monday.

#### Precip Image: 2 AM CT



Wind Speed: 6 PM CT





High Temps Monday

# **Houston Pilots: 3/1/25**









**Next 7 Day Total Precipitation** 



**8-14** Day Temperature Departure



8-14 Day % of Average Precip.



15-30 Day Temperature Departure







- Temps are expected to be above normal for the next 7 days. Favoring a drier week overall with scattered rain chances returning early next week.
- > Above normal temps and below normal rainfall are expected for week 2.
- Above normal temperatures and below normal precipitation chances are expected for the weeks <sup>3</sup>/<sub>4</sub> timeframe.