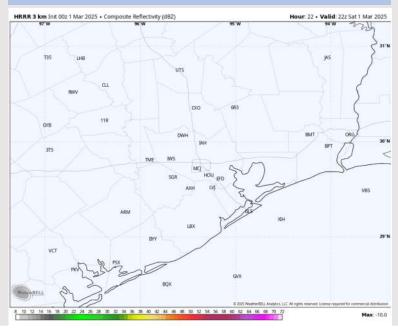

**Current Radar: 7:40 PM CT** 

As always, please do not hesitate to reach out to us with any forecast questions at (317)-560-8122. Press 1 for forecast questions.

You can also access real-time forecast updates and 24/7 meteorological chat assistance on your <u>Clarity</u> app. Click <u>here</u> for login assistance.

# **Forecast Discussion**

**Precip:** Favoring dry conditions for the rest of the day today.

Wind: Winds will be out of the S/SW for the rest of the day today. N of Morgan's Point: Winds will be at 2 – 7 kts through the rest of the day today. S of Morgan's Point: Winds will be at 3 – 9 kts the rest of the day today.

Low Temps: N of Morgan's Point: Upper 50s F. S of Morgan's Point: Lower 60s F.

Visibility: Not favoring any fog risks for the rest of the day.