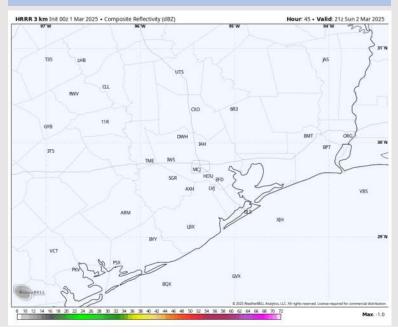

### **Forecast Discussion**

**Precip:** Favoring dry conditions for Sunday.

Wind: Winds will be out of the SE for the entire day. N of Morgan's Point: Winds will be at 7– 13 kts for the entire day. S of Morgan's Point: Winds will be at 12 – 17 kts throughout the day.

High Temps: N of Morgan's Point: Upper 60s to Lower 70s F. S of Morgan's Point: Lower to 60s F.

**Visibility:** Not favoring any fog risks for Sunday.

#### Precip Image: 3 PM CT

Wind Speed: 3 PM CT

High Temps Sunday