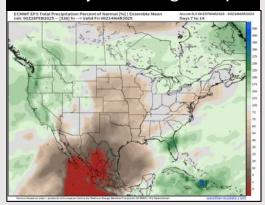

# **Houston Pilots: 3/1/25**

**Next 7 Day Total Precipitation** 

**8-14** Day Temperature Departure

8-14 Day % of Average Precip.

15-30 Day Temperature Departure

- Temps are expected to be above normal for the next 7 days. Favoring a drier week overall with scattered rain chances returning early next week.
- > Above normal temps and below normal rainfall are expected for week 2.
- Above normal temperatures and below normal precipitation chances are expected for the weeks <sup>3</sup>/<sub>4</sub> timeframe.