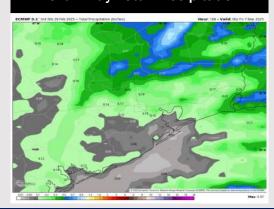

# **Houston Pilots: 3/1/25**

**Next 7 Day Total Precipitation** 

**8-14** Day Temperature Departure

8-14 Day % of Average Precip.

15-30 Day Temperature Departure

- Temps are expected to be above normal for the next 7 days. Favoring a drier week overall with scattered rain chances returning early next week.
- > Above normal temps and below normal rainfall are expected for week 2.
- Above normal temperatures and below normal precipitation chances are expected for the weeks <sup>3</sup>/<sub>4</sub> timeframe.