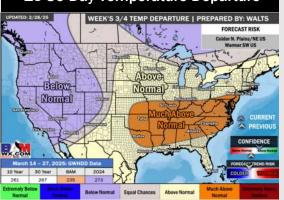

# **Houston Pilots: 3/1/25**

**Next 7 Day Total Precipitation** 

**8-14** Day Temperature Departure

8-14 Day % of Average Precip.

15-30 Day Temperature Departure

- Temps are expected to be above normal for the next 7 days. Favoring a drier week overall with scattered rain chances returning early next week.
- > Above normal temps and below normal rainfall are expected for week 2.
- Above normal temperatures and below normal precipitation chances are expected for the weeks <sup>3</sup>/<sub>4</sub> timeframe.