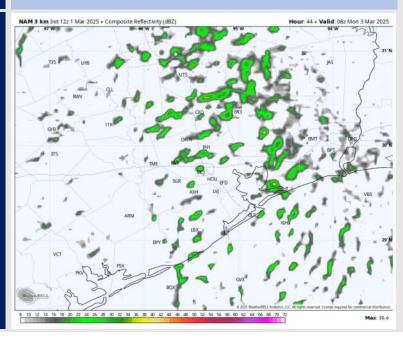

the day.

High Temps: N of Morgan's Point: Upper 60s to Lower 70s F. S of Morgan's Point: Lower to 60s F.

**Visibility:** Not favoring any fog risks for Sunday.

#### Precip Image: 3 PM CT



Wind Speed: 3 PM CT





High Temps Sunday

# Houston Pilots: Mon. 3/3/2025





## **Forecast Discussion**

Precip: Isolated (20-30%) light showers 12 AM - 4 PM.

Wind: Winds will be out of the SE for all of Monday. N of Morgan's Point: Winds will be at 5 – 10 kts throughout the PM. S of Morgan's Point: Winds will be at 11 – 17 kts throughout the day. Gusts of 20 – 25 kts will be possible for All Stations throughout the day.

High Temps: N of Morgan's Point: Mid to Upper 70s F. S of Morgan's Point: Mid to Upper 60s F.

Visibility: Not favoring any fog risks for Monday.

#### Precip Image: 2 AM CT



Wind Speed: 6 PM CT





High Temps Monday

# **Houston Pilots: 3/1/25**









**Next 7 Day Total Precipitation** 



**8-14** Day Temperature Departure



8-14 Day % of Average Precip.



15-30 Day Temperature Departure







- Temps are expected to be above normal for the next 7 days. Favoring a drier week overall with scattered rain chances returning early next week.
- > Above normal temps and below normal rainfall are expected for week 2.
- Above normal temperatures and below normal precipitation chances are expected for the weeks <sup>3</sup>/<sub>4</sub> timeframe.