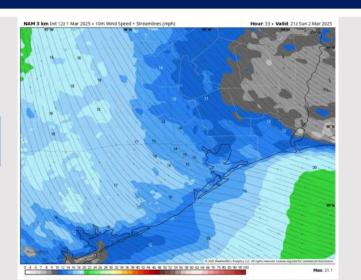

Morgan's Point: Winds will be at 3 – 9 kts the rest of the day today.

Low Temps: N of Morgan's Point: Upper 50s F. S of Morgan's Point: Lower 60s F.

Visibility: Not favoring any fog risks for the rest of the day.

#### Precip Image: 7 PM CT



Wind Speed 8 PM CT





Low Temps SUN AM

# Houston Pilots: SUN. 3/2/2025





### **Forecast Discussion**

**Precip:** Favoring dry conditions for Sunday.

Wind: Winds will be out of the SE for the entire day. N of Morgan's Point: Winds will be at 7– 13 kts for the entire day. S of Morgan's Point: Winds will be at 12 – 17 kts throughout the day.

High Temps: N of Morgan's Point: Upper 60s to Lower 70s F. S of Morgan's Point: Lower to 60s F.

**Visibility:** Not favoring any fog risks for Sunday.

#### Precip Image: 3 PM CT



Wind Speed: 3 PM CT





High Temps Sunday

# Houston Pilots: Mon. 3/3/2025





## **Forecast Discussion**

Precip: Isolated (20-30%) light showers 12 AM - 4 PM.

Wind: Winds will be out of the SE for all of Monday. N of Morgan's Point: Winds will be at 5 – 10 kts throughout the PM. S of Morgan's Point: Winds will be at 11 – 17 kts throughout the day. Gusts of 20 – 25 kts will be possible for All Stations throughout the day.

High Temps: N of Morgan's Point: Mid to Upper 70s F. S of Morgan's Point: Mid to Upper 60s F.

Visibility: Not favoring any fog risks for Monday.

#### Precip Image: 2 AM CT



Wind Speed: 6 PM CT





High Temps Monday

# **Houston Pilots: 3/1/25**









**Next 7 Day Total Precipitation** 



**8-14** Day Temperature Departure



8-14 Day % of Average Precip.



15-30 Day Temperature