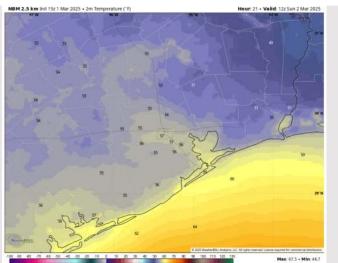

### **Forecast Discussion**

**Precip:** Favoring dry conditions for Sunday.

Wind: Winds will be out of the SE for the entire day. N of Morgan's Point: Winds will be at 7– 13 kts for the entire day. S of Morgan's Point: Winds will be at 12 – 17 kts throughout the day.

High Temps: N of Morgan's Point: Upper 60s to Lower 70s F. S of Morgan's Point: Lower to 60s F.

**Visibility:** Not favoring any fog risks for Sunday.

#### Precip Image: 3 PM CT

Wind Speed: 3 PM CT

High Temps Sunday