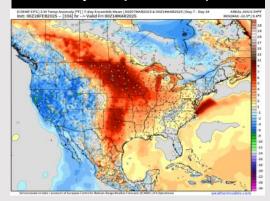

# **Houston Pilots: 3/1/25**

**Next 7 Day Total Precipitation** 

**8-14** Day Temperature Departure

8-14 Day % of Average Precip.

15-30 Day Temperature Departure

- Temps are expected to be above normal for the next 7 days. Favoring a drier week overall with scattered rain chances returning early next week.
- > Above normal temps and below normal rainfall are expected for week 2.
- Above normal temperatures and below normal precipitation chances are expected for the weeks <sup>3</sup>/<sub>4</sub> timeframe.