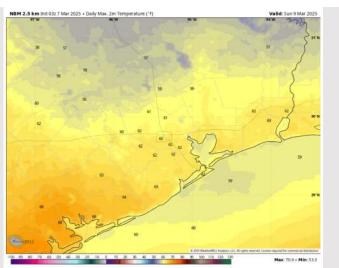

Wind Speed: 4 PM CT





High Temps Saturday

# Houston Pilots: SUN. 3/9/2025





# **Forecast Discussion**

**Precip:** Favoring a few isolated showers to be possible (20%) from 3AM - 9AM before dry conditions will be favored the rest of the day.

Wind: Winds will be out of the NW for the entire day. N of Morgan's Point: Winds will be at 6 - 10 kts for all of Sunday. S of Morgan's **Point:** Winds will be at 8 – 13 kts for all of Sunday, with winds of 12 - 16 kts for the Boarding Station and 11/12 for the entire day. Gusts of up to 25 kts will be possible for all stations from 9AM for the remainder of the day.

**High Temps:** N of Morgan's Point: Lower 60s F. S of Morgan's Point: Upper 50s F.

Visibility: No fog concerns for Sunday

Precip Image: 5 AM CT



Wind Speed: **12 PM CT** 





**High Temps** Sunday

# **Houston Pilots: 3/6/25**











8-14 Day Temperature Departure



8-14 Day % of Average Precip.



15-30 Day Temperature Departure







- Temps are expected to be near normal for the next 7 days. Scattered rain chances are favored by the weekend and early next week.
- Above normal temps and well below normal rainfall are expected for week 2.
- Much above normal temperatures and below normal precipitation chances are expected for the weeks 3/4 timeframe.