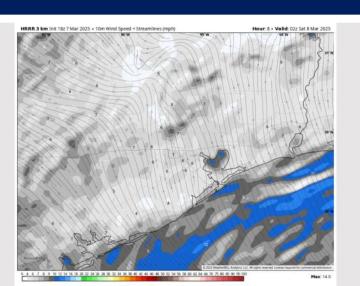

# **Weather Headlines**

- Gusty winds of at least 20 25 kts are favored at times for all Stations for the next 72 hours.
- Scattered showers return to the forecast on Saturday.
- Sea fog risks in play for late this PM into Saturday AM. Confidence remains below normal.

# Confidence

Stations S. of Morgan's Point: Confidence has slightly increased in timing for this event, with patchy sea fog gradually increasing in potential after 9PM for the Boarding Station and 11/12. By 10-11PM, patchy sea fog will fill into the bay, becoming widespread by 12AM. Visibilities of less than 1 mile will be favored.

Stations N. of Morgan's Point: Patchy sea fog will creep N of Morgan's Point by 12 AM with visibilities of less than 1 mile at times. The best potential to see localized visibilities of less than ½ a mile will be between 2AM – 6AM.

A few scattered showers working across the area throughout the morning after 4AM may aid in keeping this risk patchier in nature.

By 9 AM, anticipating fog to clear out for all stations N of Station 11/12. The Boarding Station and Station 11/12 is at risk for fog lingering through the evening SAT, clearing out early SUN AM as the front passes. Confidence on fog lingering at the Boarding Station is low at this time.