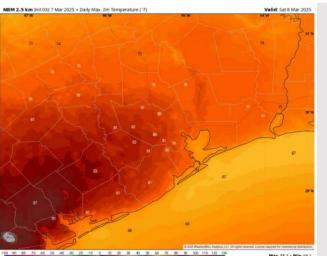

y for all Stations after 4 AM (30%). Greatest coverage is favored from 12PM to 7PM (50%).

Wind: Winds will be out of the SE through 6 AM, before shifting out of the E/SE. Winds will then quickly shift to be out of the NW after 7PM. N of Morgan's Point: Winds will be at 2 – 7 kts through 9 PM, increasing to 10–15 kts after that time. S of Morgan's Point: Winds will be at 3 – 8 kts through 10 PM, increasing to 20-25 kts after that time. A few wind gusts of up to 25 kts will be possible for all stations N of Morgan's Point after ~9PM.

High Temps: N of Morgan's Point: Upper 70s / Near 80 F. S of Morgan's Point: Low 70s F.

Visibility: Watching for sea-fog risks SAT AM to impact all Stations. Confidence on this threat is just below normal.

### Precip Image: 5 AM CT



Wind Speed: 4 PM CT





High Temps Saturday

# Houston Pilots: SUN. 3/9/2025





# **Forecast Discussion**

**Precip:** Favoring a few isolated showers to be possible (20%) from 3AM - 9AM before dry conditions will be favored the rest of the day.

Wind: Winds will be out of the NW for the entire day. N of Morgan's Point: Winds will be at 6 - 10 kts for all of Sunday. S of Morgan's **Point:** Winds will be at 8 – 13 kts for all of Sunday, with winds of 12 - 16 kts for the Boarding Station and 11/12 for the entire day. Gusts of up to 25 kts will be possible for all stations from 9AM for the remainder of the day.

**High Temps:** N of Morgan's Point: Lower 60s F. S of Morgan's Point: Upper 50s F.

Visibility: No fog concerns for Sunday

Precip Image: 5 AM CT



Wind Speed: **12 PM CT** 





**High Temps** Sunday