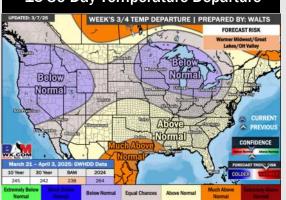

### **Forecast Confidence**

**Above Below** Normal Normal

## **Forecast Confidence**

**Above Below** Normal Normal

# **Chance for Fog**

**Monday AM** 

**Monday PM** 

Tuesday AM

**Tuesday PM** 

Unlikely

**Above Below** Normal Normal

**Forecast Confidence** 

### **Forecast Confidence**

| Above  | Below<br>Normal |
|--------|-----------------|
| Normal | Normal          |

| Visibility                           | Fri<br>3 pm | Fri<br>4 pm | Fri<br>5 pm | Fri<br>6 pm | Fri<br>7 pm | Fri<br>8 pm | Fri<br>9 pm | Fri<br>10 pm | Fri<br>11 pm | Sat<br>12 am | Sat<br>1 am | Sat<br>2 am | Sat<br>3 am | Sat<br>4 am | Sat<br>5 am | Sat<br>6 am | Sat<br>7 am | Sat<br>8 am | Sat<br>9 am | Sat<br>10 am | Sat<br>11 am | Sat<br>12 pm | Sat<br>1 pm | Sat<br>2 pm |
|--------------------------------------|-------------|-------------|-------------|-------------|-------------|-------------|-------------|--------------|--------------|--------------|-------------|-------------|-------------|-------------|-------------|-------------|-------------|-------------|-------------|--------------|--------------|--------------|-------------|-------------|
| Houston Pilots N - 610 Bridge        | 10          | 10          | 10          | 10          | 10          | 10          | 10          | 9            | 7.9          | 6.9          | 5.9         | 2.9         | 2           | 3.9         | 3.9         | 3.9         | 3.9         | 2.9         | 2.9         | 3.9          | 5.9          | 6.9          | 9           | 9           |
| Houston Pilots M - Kinder 1          | 10          | 10          | 10          | 10          | 10          | 10          | 10          | 9            | 7.9          | 6.9          | 5.9         | 2.9         | 2           | 3.9         | 3.9         | 3.9         | 3.9         | 2.9         | 2.9         | 3.9          | 5.9          | 6.9          | 9           | 10          |
| Houston Pilots L - Greens Bayou      | 10          | 10          | 10          | 10          | 10          | 10          | 10          | 10           | 9            | 6.9          | 5.9         | 1.1         | 0.8         | 2.5         | 2           | 2           | 2.5         | 2           | 2.5         | 3.9          | 5.9          | 6.9          | 9           | 9           |
| Houston Pilots K - Shell Crude       | 10          | 10          | 10          | 10          | 10          | 10          | 10          | 10           | 9            | 6.9          | 6.9         | 1.1         | 0.8         | 2.5         | 2           | 2           | 2           | 2           | 2.5         | 3.9          | 5.9          | 6.9          | 9           | 10          |
| Houston Pilots J - Lynchburg Ferries | 10          | 10          | 10          | 10          | 10          | 10          | 10          | 10           | 9            | 6.9          | 0.5         | 0.5         | 0.3         | 0.8         | 0.5         | 0.5         | 0.5         | 0.5         | 1.1         | 2.9          | 4.9          | 6.9          | 7.9         | 9           |
| Houston Pilots I - Exxon 3           | 10          | 10          | 10          | 10          | 10          | 10          | 10          | 10           | 9            | 2.5          | 0.5         | 0.3         | 0.3         | 0.3         | 0.3         | 0.3         | 0.3         | 0.3         | 0.3         | 2            | 3.9          | 4.9          | 6.9         | 7.9         |
| Houston Pilots H - Morgans Point     | 10          | 10          | 10          | 10          | 10          | 10          | 10          | 10           | 9            | 0.5          | 0.5         | 0.3         | 0.3         | 0.3         | 0.3         | 0.3         | 0.3         | 0.3         | 0.3         | 1.6          | 3.9          | 4.9          | 6.9         | 7.9         |
| Houston Pilots G - 75/76             | 10          | 10          | 10          | 10          | 10          | 10          | 10          | 9            | 0.5          | 0.5          | 0.5         | 0.3         | 0.3         | 0.3         | 0.3         | 0.3         | 0.3         | 0.3         | 0.3         | 1.6          | 2.9          | 4.9          | 5           | 4           |
| Houston Pilots F - 63/64             | 10          | 10          | 10          | 10          | 10          | 10          | 10          | 9            | 0.5          | 0.5          | 0.5         | 0.3         | 0.3         | 0.3         | 0.3         | 0.3         | 0.3         | 0.3         | 0.3         | 1.6          | 2.9          | 4.9          | 2           | 1.6         |
| Houston Pilots E - 51/52             | 10          | 10          | 10          | 10          | 10          | 10          | 10          | 10           | 0.5          | 0.5          | 0.5         | 0.3         | 0.3         | 0.3         | 0.3         | 0.3         | 0.3         | 0.3         | 0.3         | 1.6          | 2.9          | 3.9          | -0.1        | 0.1         |
| Houston Pilots D - 37/38             | 10          | 10          | 10          | 10          | 10          | 10          | 10          | 10           | 0.5          | 0.5          | 0.5         | 0.3         | 0.3         | 0.3         | 0.3         | 0.3         | 0.3         | 0.3         | 0.3         | 1.6          | 2.9          | 3.9          | 021         | 0.1         |
| Houston Pilots C - 25/26             | 10          | 10          | 10          | 10          | 10          | 10          | 10          | 10           | 2            | 1.6          | 0.5         | 0.3         | 0.3         | 0.3         | 0.3         | 0.3         | 0.3         | 0.3         | 0.3         | 1.6          | 2.9          | 3.9          | 0,1         | 0.1         |
| Houston Pilots B - 11/12             | 10          | 10          | 10          | 10          | 10          | 10          | 10          | 10           | 2            | 0.5          | 0.5         | 0.3         | 0.3         | 0,3         | 0.3         | 0.3         | 0.3         | 0.3         | 0.3         | 1.6          | 2.9          | 3.9          | 0.1         | 0.1         |
| Houston Pilots A - 1 & 2 Bravo       | 10          | 10          | 10          | 10          | 9           | 10          | 10          | 6.9          | 3.9          | 0.5          | 0.5         | 0.3         | 0.3         | 0.3         | 0.3         | 0,3         | 0.3         | 0.3         | 0.3         | 1.1          | 2.9          | 3.9          | 0.1         | 1.6         |
| NOTE This is a                       | 4           |             |             |             | _ 4         | /.          |             |              |              |              | la 41a      |             |             | D 4 1       | / l. : .    | . 1         | Ll          | 11 - C      |             |              | Ll           |              | - 11 al .   |             |