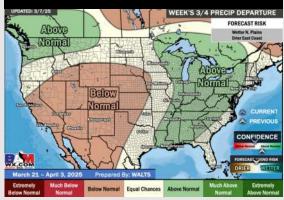

### **Forecast Confidence**

**Above Below** Normal Normal

## **Forecast Confidence**

**Above Below** Normal Normal

# **Chance for Fog**

**Monday AM** 

**Monday PM** 

Tuesday AM

**Tuesday PM** 

Unlikely

**Above Below** Normal Normal

**Forecast Confidence** 

### **Forecast Confidence**

| Above  | Below<br>Normal |
|--------|-----------------|
| Normal | Normal          |

| Visibility                           | Fri<br>3 pm | Fri<br>4 pm | Fri<br>5 pm | Fri<br>6 pm | Fri<br>7 pm | Fri<br>8 pm | Fri<br>9 pm | Fri<br>10 pm | Fri<br>11 pm | Sat<br>12 am | Sat<br>1 am | Sat<br>2 am | Sat<br>3 am | Sat<br>4 am | Sat<br>5 am | Sat<br>6 am | Sat<br>7 am | Sat<br>8 am | Sat<br>9 am | Sat<br>10 am | Sat<br>11 am | Sat<br>12 pm | Sat<br>1 pm | Sat<br>2 pm |
|--------------------------------------|-------------|-------------|-------------|-------------|-------------|-------------|-------------|--------------|--------------|--------------|-------------|-------------|-------------|-------------|-------------|-------------|-------------|-------------|-------------|--------------|--------------|--------------|-------------|-------------|
| Houston Pilots N - 610 Bridge        | 10          | 10          | 10          | 10          | 10          | 10          | 10          | 9            | 7.9          | 6.9          | 5.9         | 2.9         | 2           | 3.9         | 3.9         | 3.9         | 3.9         | 2.9         | 2.9         | 3.9          | 5.9          | 6.9          | 9           | 9           |
| Houston Pilots M - Kinder 1          | 10          | 10          | 10          | 10          | 10          | 10          | 10          | 9            | 7.9          | 6.9          | 5.9         | 2.9         | 2           | 3.9         | 3.9         | 3.9         | 3.9         | 2.9         | 2.9         | 3.9          | 5.9          | 6.9          | 9           | 10          |
| Houston Pilots L - Greens Bayou      | 10          | 10          | 10          | 10          | 10          | 10          | 10          | 10           | 9            | 6.9          | 5.9         | 1.1         | 0.8         | 2.5         | 2           | 2           | 2.5         | 2           | 2.5         | 3.9          | 5.9          | 6.9          | 9           | 9           |
| Houston Pilots K - Shell Crude       | 10          | 10          | 10          | 10          | 10          | 10          | 10          | 10           | 9            | 6.9          | 6.9         | 1.1         | 0.8         | 2.5         | 2           | 2           | 2           | 2           | 2.5         | 3.9          | 5.9          | 6.9          | 9           | 10          |
| Houston Pilots J - Lynchburg Ferries | 10          | 10          | 10          | 10          | 10          | 10          | 10          | 10           | 9            | 6.9          | 0.5         | 0.5         | 0.3         | 0.8         | 0.5         | 0.5         | 0.5         | 0.5         | 1.1         | 2.9          | 4.9          | 6.9          | 7.9         | 9           |
| Houston Pilots I - Exxon 3           | 10          | 10          | 10          | 10          | 10          | 10          | 10          | 10           | 9            | 2.5          | 0.5         | 0.3         | 0.3         | 0.3         | 0.3         | 0.3         | 0.3         | 0.3         | 0.3         | 2            | 3.9          | 4.9          | 6.9         | 7.9         |
| Houston Pilots H - Morgans Point     | 10          | 10          | 10          | 10          | 10          | 10          | 10          | 10           | 9            | 0.5          | 0.5         | 0.3         | 0.3         | 0.3         | 0.3         | 0.3         | 0.3         | 0.3         | 0.3         | 1.6          | 3.9          | 4.9          | 6.9         | 7.9         |
| Houston Pilots G - 75/76             | 10          | 10          | 10          | 10          | 10          | 10          | 10          | 9            | 0.5          | 0.5          | 0.5         | 0.3         | 0.3         | 0.3         | 0.3         | 0.3         | 0.3         | 0.3         | 0.3         | 1.6          | 2.9          | 4.9          | 5           | 4           |
| Houston Pilots F - 63/64             | 10          | 10          | 10          | 10          | 10          | 10          | 10          | 9            | 0.5          | 0.5          | 0.5         | 0.3         | 0.3         | 0.3         | 0.3         | 0.3         | 0.3         | 0.3         | 0.3         | 1.6          | 2.9          | 4.9          | 2           | 1.6         |
| Houston Pilots E - 51/52             | 10          | 10          | 10          | 10          | 10          | 10          | 10          | 10           | 0.5          | 0.5          | 0.5         | 0.3         | 0.3         | 0.3         | 0.3         | 0.3         | 0.3         | 0.3         | 0.3         | 1.6          | 2.9          | 3.9          | -0.1        | 0.1         |
| Houston Pilots D - 37/38             | 10          | 10          | 10          | 10          | 10          | 10          | 10          | 10           | 0.5          | 0.5          | 0.5         | 0.3         | 0.3         | 0.3         | 0.3         | 0.3         | 0.3         | 0.3         | 0.3         | 1.6          | 2.9          | 3.9          | 021         | 0.1         |
| Houston Pilots C - 25/26             | 10          | 10          | 10          | 10          | 10          | 10          | 10          | 10           | 2            | 1.6          | 0.5         | 0.3         | 0.3         | 0.3         | 0.3         | 0.3         | 0.3         | 0.3         | 0.3         | 1.6          | 2.9          | 3.9          | 0,1         | 0.1         |
| Houston Pilots B - 11/12             | 10          | 10          | 10          | 10          | 10          | 10          | 10          | 10           | 2            | 0.5          | 0.5         | 0.3         | 0.3         | 0,3         | 0.3         | 0.3         | 0.3         | 0.3         | 0.3         | 1.6          | 2.9          | 3.9          | 0.1         | 0.1         |
| Houston Pilots A - 1 & 2 Bravo       | 10          | 10          | 10          | 10          | 9           | 10          | 10          | 6.9          | 3.9          | 0.5          | 0.5         | 0.3         | 0.3         | 0.3         | 0.3         | 0,3         | 0.3         | 0.3         | 0.3         | 1.1          | 2.9          | 3.9          | 0.1         | 1.6         |
| NOTE This is a                       | 4           |             |             |             | _ 4         | /.          |             |              |              |              | la 41a      |             |             | D 4 1       | / l. : .    | . 1         | Ll          | 11 - C      |             |              | Ll           |              | - 11 al .   |             |