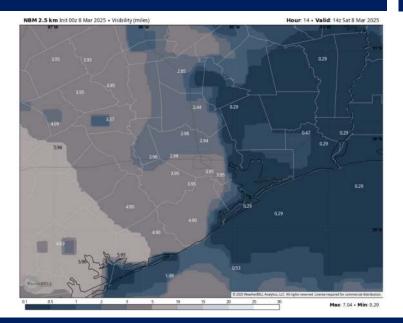

# NBM 2.5 km Init Ooz 8 Mar 2025 • Visibility (miles) 10.07 10.07 10.07 10.07 10.07 10.07 10.07 10.07 10.07 10.07 10.07 10.07 10.07 10.07 10.07 10.07 10.07 10.07 10.07 10.07 10.07 10.07 10.07 10.07 10.07 10.07 10.07 10.07 10.07 10.07 10.07 10.07 10.07 10.07 10.07

# Confidence

Stations S. of Morgan's Point: Confidence has slightly increased in timing for this event, with patchy sea fog gradually increasing in potential after 9PM for the Boarding Station and 11/12. By 10-11PM, patchy sea fog will fill into the bay, becoming widespread by 12AM. Visibilities of less than 1 mile will be favored.

Stations N. of Morgan's Point: Patchy sea fog will creep N of Morgan's Point by 12 AM with visibilities of less than 1 mile at times. The best potential to see localized visibilities of less than ½ a mile will be between 2AM – 6AM.

A few scattered showers working across the area throughout the morning after 4AM may aid in keeping this risk patchier in nature.

By 9 AM, anticipating fog to clear out for all stations N of Station 11/12. The Boarding Station and Station 11/12 is at risk for fog lingering through the evening SAT, clearing out early SUN AM as the front passes. Confidence on fog lingering at the Boarding Station is low at this time.