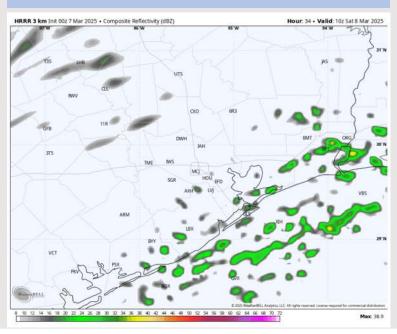

# **Weather Headlines**

- Gusty winds of at least 20 25 kts are favored at times for all Stations for the next 72 hours.
- Scattered showers return to the forecast on Saturday.
- Sea fog risks in play for late this PM into Saturday AM. Confidence remains below normal.

A few scattered showers working across the area throughout the morning after 4AM may aid in keeping this risk patchier in nature.

By 9 AM, anticipating fog to clear out for all stations N of Station 11/12. The Boarding Station and Station 11/12 is at risk for fog lingering through the evening SAT, clearing out early SUN AM as the front passes. Confidence on fog lingering at the Boarding Station is low at this time.