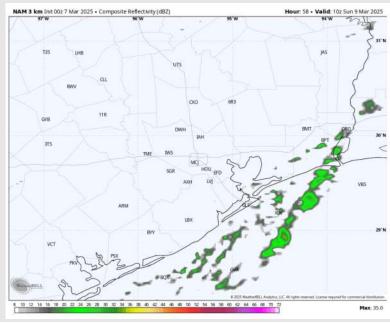

**Current Radar: 7:40 PM CT** 

As always, please do not hesitate to reach out to us with any forecast questions at (317)-560-8122. Press 1 for forecast questions.

You can also access real-time forecast updates and 24/7 meteorological chat assistance on your Clarity app. Click here for login assistance.