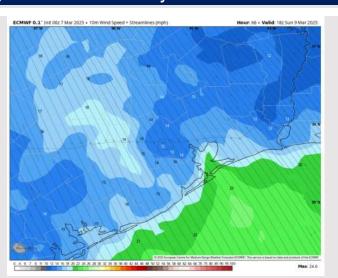

# **Weather Headlines**

- Gusty winds of at least 20 25 kts are favored at times for all Stations for the next 72 hours.
- Scattered showers return to the forecast on Saturday.
- Sea fog risks in play for late this PM into Saturday AM. Confidence remains below normal.