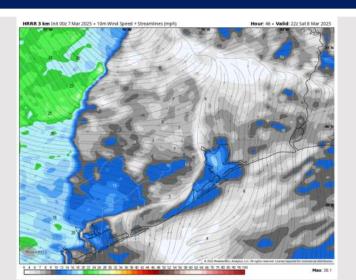

# **Weather Headlines**

- Gusty winds of at least 20 25 kts are favored at times for all Stations for the next 72 hours.
- Scattered showers return to the forecast on Saturday.
- Sea fog risks in play for late this PM into Saturday AM. Confidence remains below normal.

# **Houston Pilots Wind Chart**