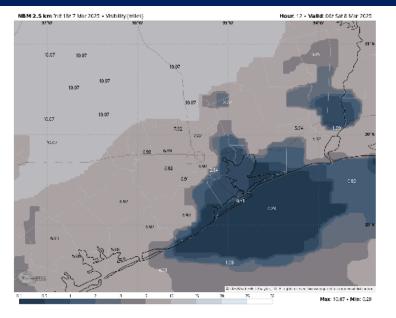

### **12 AM CST SAT VISIBILITY**

#### Stations S. of Morgan's Point: Confidence remains below normal in terms of timing however models are indicating an earlier start than previously mentioned. Watching for fog to begin developing in a patchy fashion within the Bay having 1 mile or less visibility by 9 PM FRI. By 12 AM SAT fog will have developed at the Boarding Station.

| Stations N. of Morgan's Point: Patchy sea fog will creep N of Morgan's Point by 12 AM            |
|--------------------------------------------------------------------------------------------------|
| with visibilities of less than 1 mile at times. The best potential to see localized visibilities |
| of less than ½ a mile will be between 2AM – 6AM.                                                 |

A few scattered showers working across the area throughout the day will likely help with some mixing and will keep the risk patchy.

By 9 AM, anticipating fog to clear out for all stations N of Station 11/12. The Boarding Station and Station 11/12 is at risk for fog lingering through the evening SAT, clearing out early SUN AM as the front passes. Confidence on fog lingering at the Boarding Station is low at this time.

| TIMEFRAME<br>DISCUSSED | THREAT |
|------------------------|--------|
| 9 PM FRI - 9 AM SAT    | Medium |