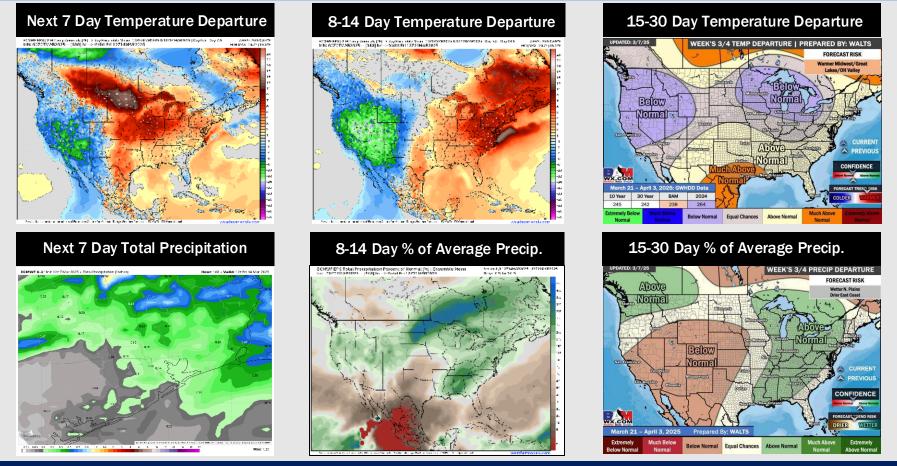

## Houston Pilots: 3/6/25

- Temps are expected to be near normal for the next 7 days. Scattered rain chances are favored by the weekend and early next week.
- > Above normal temps and well below normal rainfall are expected for week 2.
- Much above normal temperatures and below normal precipitation chances are expected for the weeks <sup>3</sup>/<sub>4</sub> timeframe.