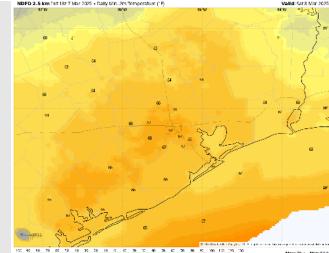

High Temps: N of Morgan's Point: Upper 70s / Near 80 F. S of Morgan's Point: Low 70s F.

Visibility: Watching for sea-fog risks SAT AM to impact all Stations. Confidence on this threat is just below normal.

#### High Temps Saturday