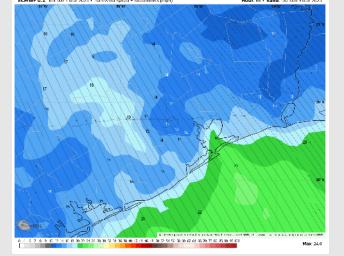

#### Precip Image: 5 AM CT

High Temps: N of Morgan's Point: Upper 70s / Near 80 F. S of Morgan's Point: Low 70s F.

Visibility: Watching for sea-fog risks SAT AM to impact all Stations. Confidence on this threat is just below normal.