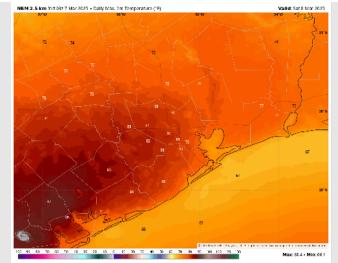

High Temps: N of Morgan's Point: Upper 70s / Near 80 F. S of Morgan's Point: Low 70s F.

Visibility: Watching for sea-fog risks SAT AM to impact all Stations. Confidence on this threat is just below normal.

#### High Temps Saturday