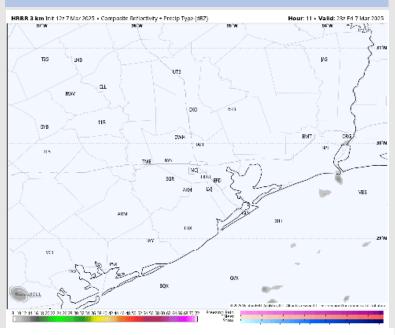

### Current Radar: 1:00 PM CT

As always, please do not hesitate to reach out to us with any forecast questions at (317)-560-8122. Press 1 for forecast questions.

You can also access real-time forecast updates and 24/7 meteorological chat assistance on your <u>Clarity</u> app. Click <u>here</u> for login assistance.

### **Forecast Discussion**

Wind Speed

8 PM CT

**Precip:** Favoring dry conditions for the rest of today.

Wind: Winds will remain out of the SSE throughout the rest of today. N of Morgan's Point: Winds will be at 8 - 13 kts for all of the PM. S of Morgan's Point: Winds will be at 5 - 10 kts for the entire day. Gusts of 20 - 25 kts will be possible for all stations through 5PM.