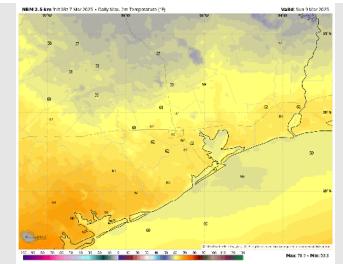

#### High Temps Saturday

High Temps: N of Morgan's Point: Upper 70s / Near 80 F. S of Morgan's Point: Low 70s F.

Visibility: Watching for sea-fog risks SAT AM to impact all Stations. Confidence on this threat is just below normal.