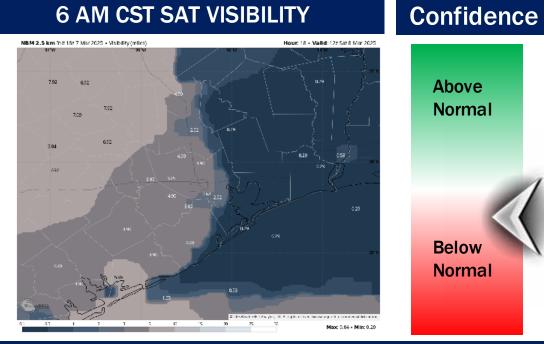

#### **6 AM CST SAT VISIBILITY**

#### Stations S. of Morgan's Point: Confidence remains below normal in terms of timing however models are indicating an earlier start than previously mentioned. Watching for fog to begin developing in a patchy fashion within the Bay having 1 mile or less visibility by 9 PM FRI. By 12 AM SAT fog will have developed at the Boarding Station.

| Stations N. of Morgan's Point: Patchy sea fog will creep N of Morgan's Point by 12 AM            |
|--------------------------------------------------------------------------------------------------|
| with visibilities of less than 1 mile at times. The best potential to see localized visibilities |
| of less than ½ a mile will be between 2AM – 6AM.                                                 |

A few scattered showers working across the area throughout the day will likely help with some mixing and will keep the risk patchy.

By 9 AM, anticipating fog to clear out for all stations N of Station 11/12. The Boarding Station and Station 11/12 is at risk for fog lingering through the evening SAT, clearing out early SUN AM as the front passes. Confidence on fog lingering at the Boarding Station is low at this time.

| TIMEFRAME<br>DISCUSSED | THREAT |
|------------------------|--------|
| 9 PM FRI - 9 AM SAT    | Medium |