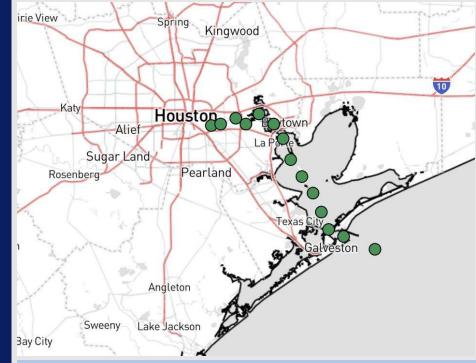

Houston Pilots

### Current Radar: 1:00 PM CT

As always, please do not hesitate to reach out to us with any forecast questions at (317)-560-8122. Press 1 for forecast questions.

You can also access real-time forecast updates and 24/7 meteorological chat assistance on your <u>Clarity</u> app. Click <u>here</u> for login assistance.