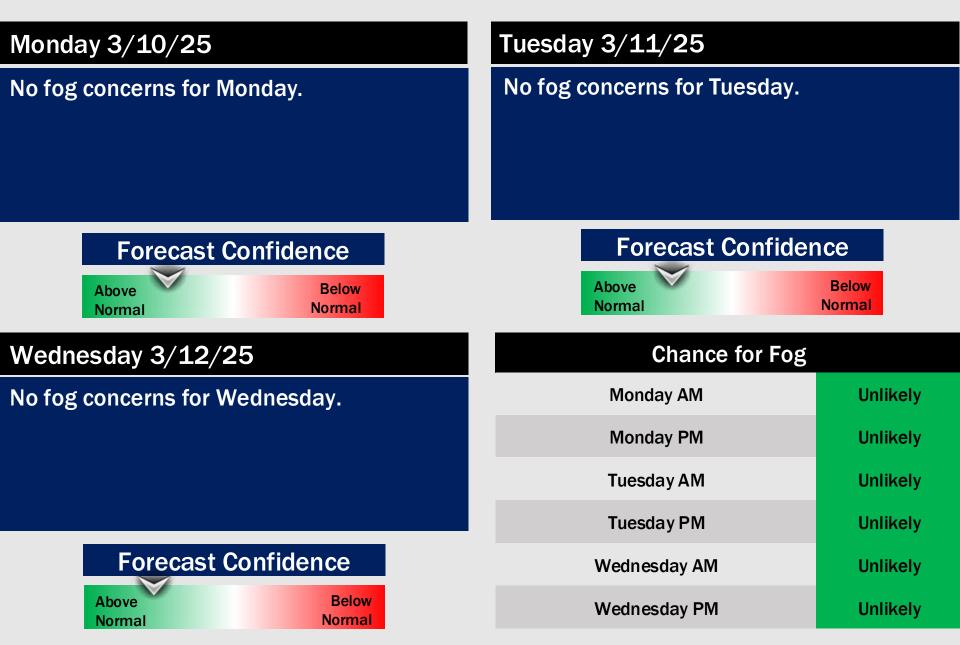

### **Houston Pilots Extended Range Visibility Report**

Low Temps: N of Morgan's Point: Mid 60s F. S of Morgan's Point: Low 60s F.

Visibility: Watching for sea fog development late this evening with the risk continuing into SAT AM.

High Temps: N of Morgan's Point: Upper 70s / Near 80 F. S of Morgan's Point: Low 70s F.

Visibility: Watching for sea-fog risks SAT AM to impact all Stations. Confidence on this threat is just below normal.

#### Visibility: No fog concerns for Sunday

Wind Speed: 12 PM CT