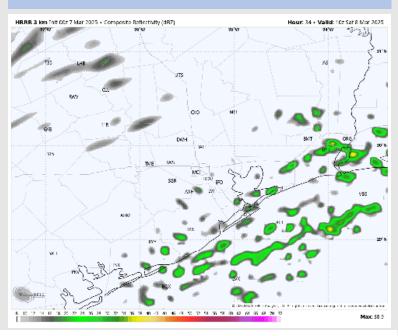

### **Forecast Discussion**

Precip: Scattered light showers in play for all Stations after 4 AM (30%). Greatest coverage is favored from 12PM to 7PM (50%).

Wind: Winds will be out of the SE through 6 AM, before shifting out of the E/SE. Winds will then quickly shift to be out of the NW after 7PM. N of Morgan's Point: Winds will be at 2 – 7 kts through 9 PM, increasing to 10–15 kts after that time. S of Morgan's Point: Winds will be at 3 – 8 kts through 10 PM, increasing to 20-25 kts after that time. A few wind gusts of up to 25 kts will be possible for all stations N of Morgan's Point after ~9PM.

#### Precip Image: 5 AM CT