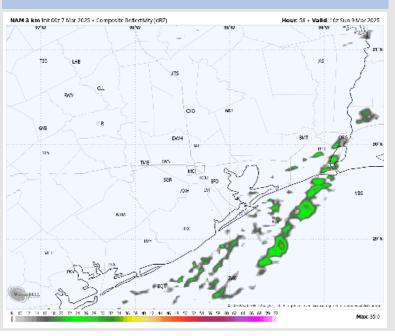

### **Forecast Discussion**

Precip: Scattered light showers in play for all Stations after 4 AM (30%). Greatest coverage is favored from 12PM to 7PM (50%).

Wind: Winds will be out of the SE through 6 AM, before shifting out of the E/SE. Winds will then quickly shift to be out of the NW after 7PM. N of Morgan's Point: Winds will be at 2 – 7 kts through 9 PM, increasing to 10–15 kts after that time. S of Morgan's Point: Winds will be at 3 – 8 kts through 10 PM, increasing to 20-25 kts after that time. A few wind gusts of up to 25 kts will be possible for all stations N of Morgan's Point after ~9PM.

#### Precip Image: 5 AM CT