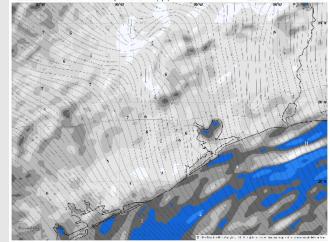

### Precip Image: 5 PM CT

Low Temps SAT AM

### **Forecast Discussion**

Precip: Scattered light showers in play for all Stations after 4 AM (30%). Greatest coverage is favored from 12PM to 7PM (50%).

Wind: Winds will be out of the SE through 6 AM, before shifting out of the E/SE. Winds will then quickly shift to be out of the NW after 7PM. N of Morgan's Point: Winds will be at 2 – 7 kts through 9 PM, increasing to 10–15 kts after that time. S of Morgan's Point: Winds will be at 3 – 8 kts through 10 PM, increasing to 20-25 kts after that time. A few wind gusts of up to 25 kts will be possible for all stations N of Morgan's Point after ~9PM.