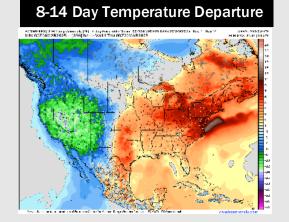

# **Houston Pilots: 3/6/25**

- > Temps are expected to be near normal for the next 7 days. Scattered rain chances are favored by the weekend and early next week.
- > Above normal temps and well below normal rainfall are expected for week 2.
- > Much above normal temperatures and below normal precipitation chances are expected for the weeks 3/4 timeframe.