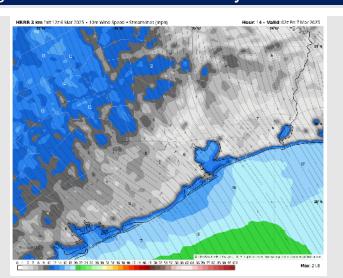

### **Forecast Discussion**

**Precip:** Favoring dry conditions for Friday.

Wind: Winds will remain out of the S / SE throughout all of Friday. N of Morgan's Point: Winds will be at 5 - 10 kts for all of Friday. S of Morgan's Point: Winds will be at 6 - 11 kts for the entire day. Gusts of 20 - 25 kts will be possible for all Stations from 9AM to 5PM.