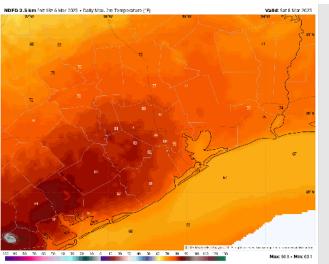

High Temps: N of Morgan's Point: Upper 70s / Near 80 F. S of Morgan's Point: Low 70s F.

Visibility: Watching for sea-fog risks SAT AM to impact all Stations. Confidence on this threat is lower than normal.

## Precip Image: 12 PM CT

Wind Speed: 10 AM CT

High Temps Saturday