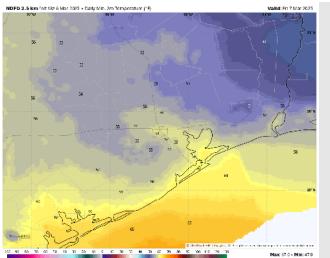

High Temps: N of Morgan's Point: Upper 70s F to near 80 F. S of Morgan's Point: Low 70s F.

**Visibility:** No fog concerns for Friday.

9 AM CT

#### Precip Image: 11 AM CT

**High Temps Friday** 