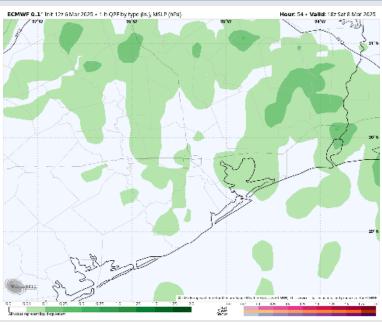

### **Forecast Discussion**

Precip: Scattered light showers in play for all Stations after 9 AM. Greatest coverage is favored from 12PM to 7PM.

Wind: Winds will be out of the SE through 6 AM, before shifting out of the E/SE. Winds will then quickly shift to be out of the NW after 7PM. N of Morgan's Point: Winds will be at 2 – 7 kts through 9 PM, increasing to 10–15 kts after that time. S of Morgan's Point: Winds will be at 3 – 8 kts through 10 PM, increasing to 20-25 kts after that time. Wind gusts of 25 – 30 kts will be possible for all Stations after ~9PM.

## Precip Image: 12 PM CT

Wind Speed: 10 AM CT

High Temps Saturday