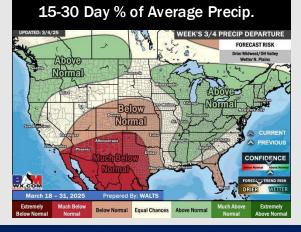

# **Houston Pilots: 3/6/25**

- > Temps are expected to be near normal for the next 7 days. Scattered rain chances are favored by the weekend and early next week.
- > Above normal temps and well below normal rainfall are expected for week 2.
- > Much above normal temperatures and below normal precipitation chances are expected for the weeks 3/4 timeframe.