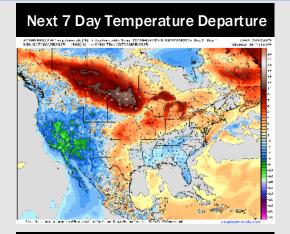

# **Houston Pilots: 3/6/25**

- > Temps are expected to be near normal for the next 7 days. Scattered rain chances are favored by the weekend and early next week.
- > Above normal temps and well below normal rainfall are expected for week 2.
- > Much above normal temperatures and below normal precipitation chances are expected for the weeks 3/4 timeframe.