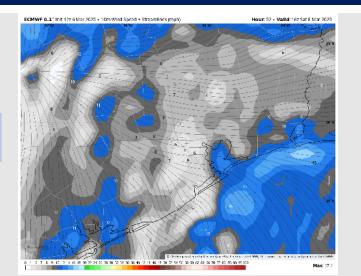

### **Forecast Discussion**

Precip: Scattered light showers in play for all Stations after 9 AM. Greatest coverage is favored from 12PM to 7PM.

Wind: Winds will be out of the SE through 6 AM, before shifting out of the E/SE. Winds will then quickly shift to be out of the NW after 7PM. N of Morgan's Point: Winds will be at 2 – 7 kts through 9 PM, increasing to 10–15 kts after that time. S of Morgan's Point: Winds will be at 3 – 8 kts through 10 PM, increasing to 20-25 kts after that time. Wind gusts of 25 – 30 kts will be possible for all Stations after ~9PM.

## Precip Image: 12 PM CT

Wind Speed: 10 AM CT

High Temps Saturday