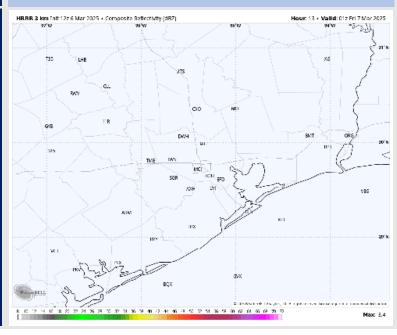

### **Forecast Discussion**

**Precip:** Favoring dry conditions for Friday.

Wind: Winds will remain out of the S / SE throughout all of Friday. N of Morgan's Point: Winds will be at 5 - 10 kts for all of Friday. S of Morgan's Point: Winds will be at 6 - 11 kts for the entire day. Gusts of 20 - 25 kts will be possible for all Stations from 9AM to 5PM.

#### Precip Image: 11 AM CT

**High Temps Friday** 