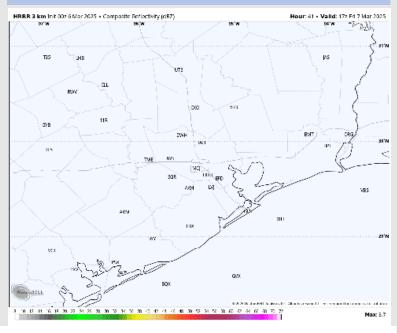

### **Forecast Discussion**

**Precip:** Favoring dry conditions for Friday.

Wind: Winds will remain out of the S / SE throughout all of Friday. N of Morgan's Point: Winds will be at 5 - 10 kts for all of Friday. S of Morgan's Point: Winds will be at 6 - 11 kts for the entire day. Gusts of 20 - 25 kts will be possible for all Stations from 9AM to 5PM.