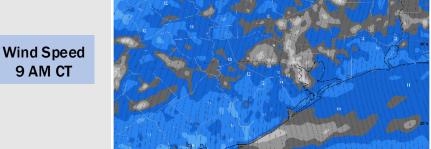

High Temps: N of Morgan's Point: Upper 70s F to near 80 F. S of Morgan's Point: Low 70s F.

**Visibility:** No fog concerns for Friday.

9 AM CT