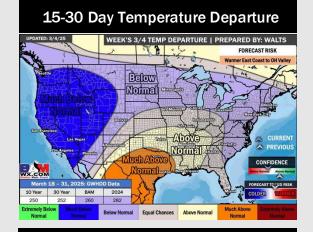

# **Houston Pilots: 3/6/25**

- > Temps are expected to be near normal for the next 7 days. Scattered rain chances are favored by the weekend and early next week.
- > Above normal temps and well below normal rainfall are expected for week 2.
- > Much above normal temperatures and below normal precipitation chances are expected for the weeks 3/4 timeframe.