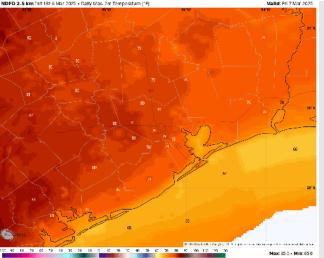

High Temps: N of Morgan's Point: Upper 70s F to near 80 F. S of Morgan's Point: Low 70s F.

**Visibility:** No fog concerns for Friday.

9 AM CT

#### Precip Image: 11 AM CT

**High Temps Friday** 