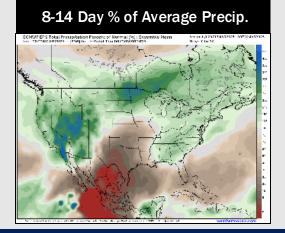

# **Houston Pilots: 3/6/25**

- > Temps are expected to be near normal for the next 7 days. Scattered rain chances are favored by the weekend and early next week.
- > Above normal temps and well below normal rainfall are expected for week 2.
- > Much above normal temperatures and below normal precipitation chances are expected for the weeks 3/4 timeframe.