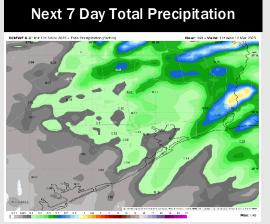

# **Houston Pilots: 3/6/25**

- > Temps are expected to be near normal for the next 7 days. Scattered rain chances are favored by the weekend and early next week.
- > Above normal temps and well below normal rainfall are expected for week 2.
- > Much above normal temperatures and below normal precipitation chances are expected for the weeks 3/4 timeframe.