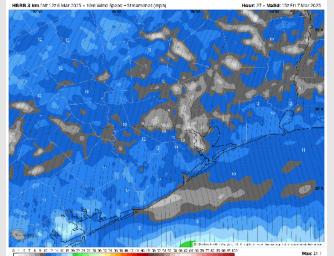

### **Forecast Discussion**

**Precip:** Favoring dry conditions for Friday.

Wind: Winds will remain out of the S / SE throughout all of Friday. N of Morgan's Point: Winds will be at 5 - 10 kts for all of Friday. S of Morgan's Point: Winds will be at 6 - 11 kts for the entire day. Gusts of 20 - 25 kts will be possible for all Stations from 9AM to 5PM.

High Temps: N of Morgan's Point: Upper 70s F to near 80 F. S of Morgan's Point: Low 70s F.

**Visibility:** No fog concerns for Friday.

9 AM CT