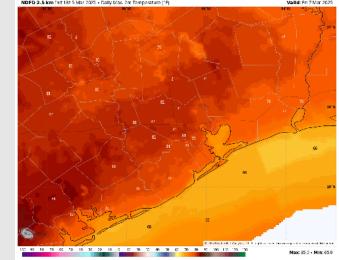

High Temps: N of Morgan's Point: Upper 70s F to near 80 F. S of Morgan's Point: Low 70s F.

Visibility: Watching for a very low-end risk for non-sea fog for Stations N. of Morgan's Point FRI AM.