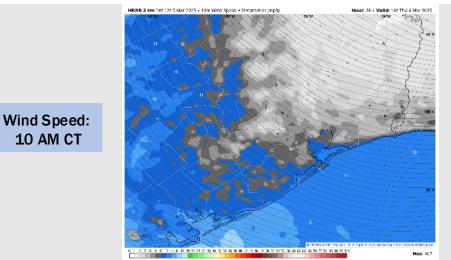

### **Forecast Discussion**

Wind Speed

9 AM CT

**Precip:** Favoring dry conditions for Friday.

Wind: Winds will remain out of the S / SE throughout all of Friday. N of Morgan's Point: Winds will be at 5 - 10 kts for all of Friday. S of Morgan's Point: Winds will be at 6 - 11 kts for the entire day. Gusts of 20 - 25 kts will be possible for all Stations from 10AM to 6PM.