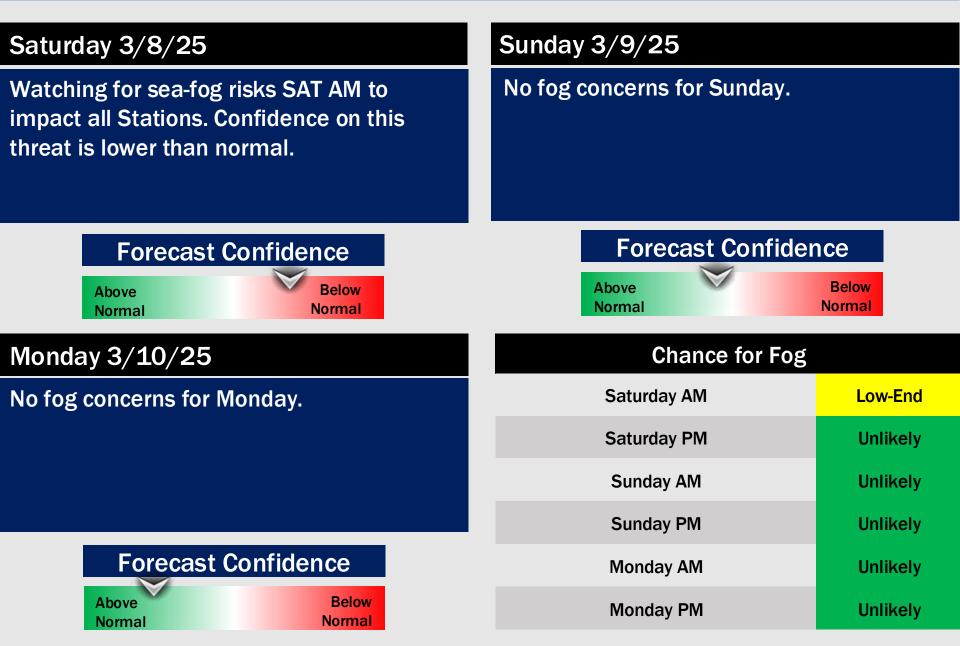

### **Weather Headlines**

- Gusty winds of at least 20 25 kts are favored at times for all Stations for the next 72 hours.
- Dry conditions are favored over the next 72 hours.
- Low-end fog risks in play for both Fri/Sat AM. Confidence remains below normal.

High Temps: N of Morgan's Point: Upper 70s F to near 80 F. S of Morgan's Point: Low 70s F.

Visibility: Watching for a very low-end risk for non-sea fog for Stations N. of Morgan's Point FRI AM.