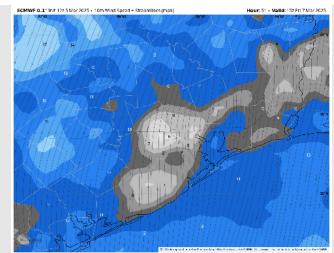

### **Forecast Discussion**

Wind Speed

9 AM CT

**Precip:** Favoring dry conditions for Friday.

Wind: Winds will remain out of the S / SE throughout all of Friday. N of Morgan's Point: Winds will be at 5 - 10 kts for all of Friday. S of Morgan's Point: Winds will be at 6 - 11 kts for the entire day. Gusts of 20 - 25 kts will be possible for all Stations from 10AM to 6PM.