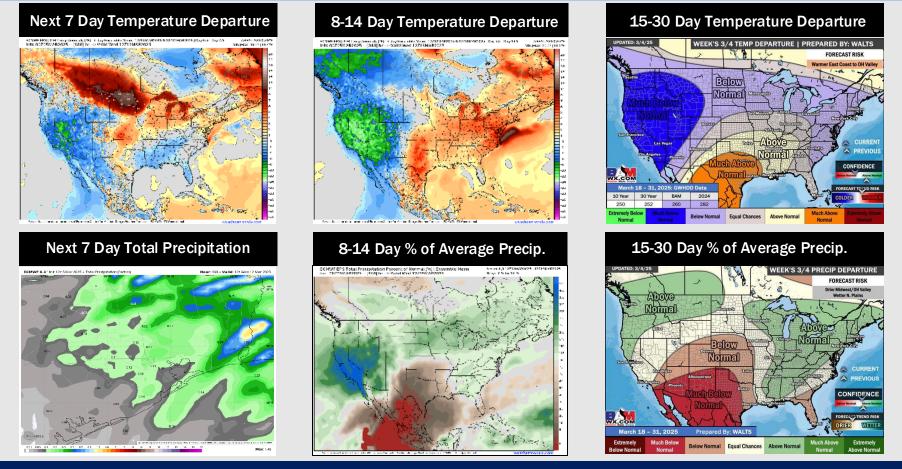

## Houston Pilots: 3/5/25

- Temps are expected to be slightly below normal for the next 7 days. Scattered rain chances are favored by the weekend and early next week.
- > Above normal temps and well below normal rainfall are expected for week 2.
- Much above normal temperatures and below normal precipitation chances are expected for the weeks <sup>3</sup>/<sub>4</sub> timeframe.