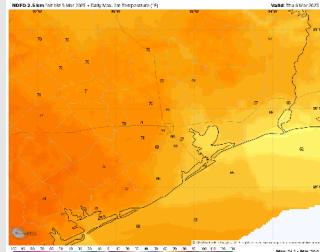

High Temps: N of Morgan's Point: Upper 70s F to near 80 F. S of Morgan's Point: Low 70s F.

Visibility: Watching for a very low-end risk for non-sea fog for Stations N. of Morgan's Point FRI AM.

### Precip Image: 11 AM CT

4.4.7.8.9.10 22 31 16 16 30 22 31 26 30 30 32 31 36 30 40 42 44 46 43 30 25 51 52 30 30 46 46 30 75 16 36 30 91

High Temps Friday