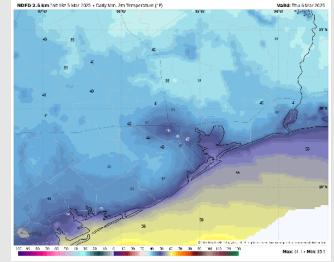

#### Low Temps THU AM

## Houston Pilots: THU. 3/6/2025

**High Temps:** N of Morgan's Point: Mid to Upper 60s F. S of Morgan's Point: Low to Mid 60s F.