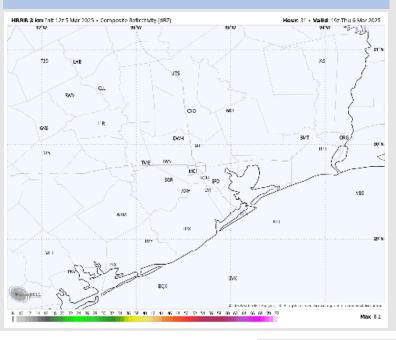

#### Precip Image: 1 PM CT

Visibility: No fog concerns for Thursday.

High Temps Thursday