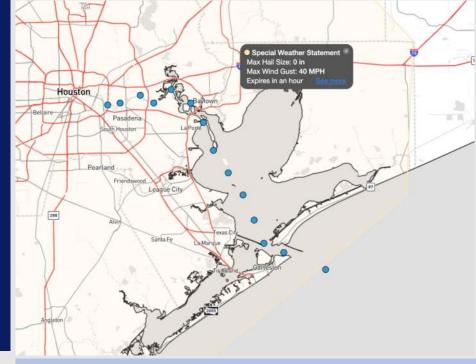

### **Weather Headlines**

- Zulu Port conditions are in place through 12AM WED, before wave heights are expected to decrease. See Port Trigger slide for more details.
- Gusty winds of at least 20 25 kts are favored for all Stations over the next 72 hours.
- > See Next Slide for Latest on Dust Cloud

### Current Radar: 6:30 PM CT

As always, please do not hesitate to reach out to us with any forecast questions at (317)-560-8122. Press 1 for forecast questions.

You can also access real-time forecast updates and 24/7 meteorological chat assistance on your <u>Clarity</u> app. Click <u>here</u> for login assistance.