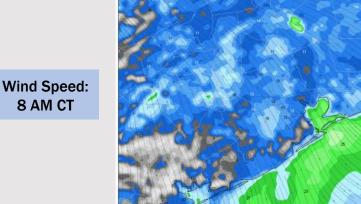

### **Forecast Discussion**

**Precip:** Favoring dry conditions for Wednesday.

Wind: Winds will be out of the NW throughout the day. N of Morgan's Point: Winds will be at 5 – 10 kts, decreasing to 2 – 7 kts after 7PM. S of Morgan's Point: Winds will be at 15 – 20 kts through 3 PM, decreasing to 8 – 13 kts after that time. Wind gusts of 20 – 25 kts will be possible for all Stations through ~7PM. Gusts near 30 kts will be possible for Stations S. of Morgan's Point from 6AM – 11AM.

**High Temps:** N of Morgan's Point: Upper 60s F. S of Morgan's Point: Mid to upper 60s F.