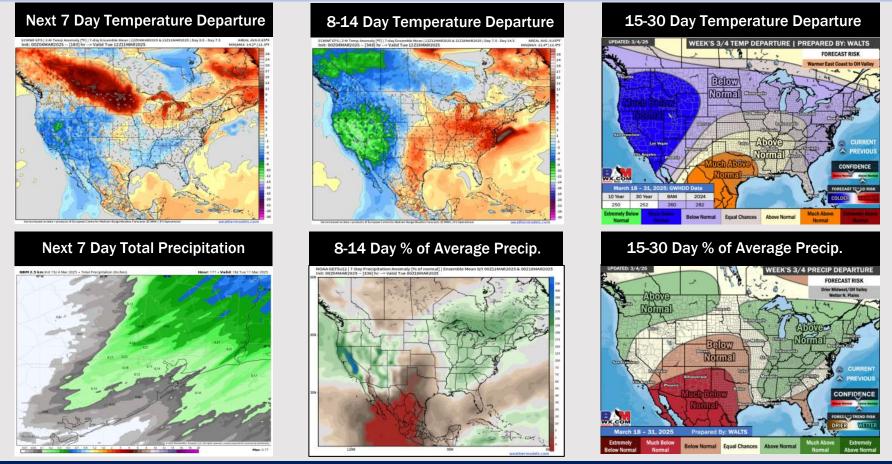

## Houston Pilots: 3/4/25

- Temps are expected to be slightly below normal for the next 7 days. Scattered rain chances are favored by the weekend and early next week.
- > Above normal temps and below normal rainfall are expected for week 2.
- Much above normal temperatures and below normal precipitation chances are expected for the weeks <sup>3</sup>/<sub>4</sub> timeframe.