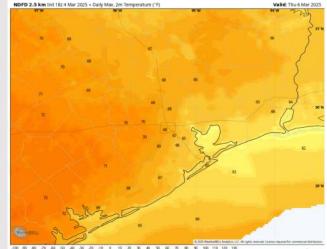

## Houston Pilots: THU. 3/6/2025

### **Forecast Discussion**

**Precip:** Favoring dry conditions for Thursday.

Wind: Winds start the day out of the NE, gradually rotating clockwise to be out of the SE by 12PM. N of Morgan's Point: Winds will be at 3 - 8 kts throughout Thursday. S of Morgan's Point: Winds will be at 10 – 15 kts for Thursday. Gusts of 20 – 25 kts will be possible for all Stations from 1PM – 6PM, with the gusts lingering for Stations S. of Morgan's Point the rest of the day.

**High Temps:** N of Morgan's Point: Mid 60s F. S of Morgan's Point: Low 60s F.

#### Precip Image: 3 PM CT

Visibility: No fog concerns for Thursday.

High Temps Thursday