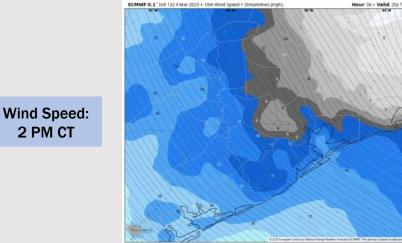

### **Forecast Discussion**

**Precip:** Favoring dry conditions for Wednesday.

Wind: Winds will be out of the NW throughout the day. N of Morgan's Point: Winds will be at 5 – 10 kts, decreasing to 2 – 7 kts after 7PM. S of Morgan's Point: Winds will be at 15 – 20 kts through 3 PM, decreasing to 8 – 13 kts after that time. Wind gusts of 20 – 25 kts will be possible for all Stations through ~7PM. Gusts near 30 kts will be possible for Stations S. of Morgan's Point from 6AM – 11AM.