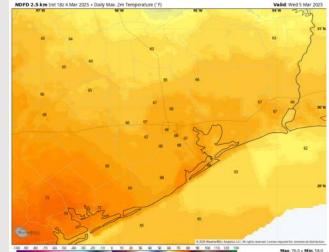

**High Temps:** N of Morgan's Point: Upper 60s F. S of Morgan's Point: Mid to upper 60s F.

#### High Temps Wednesday