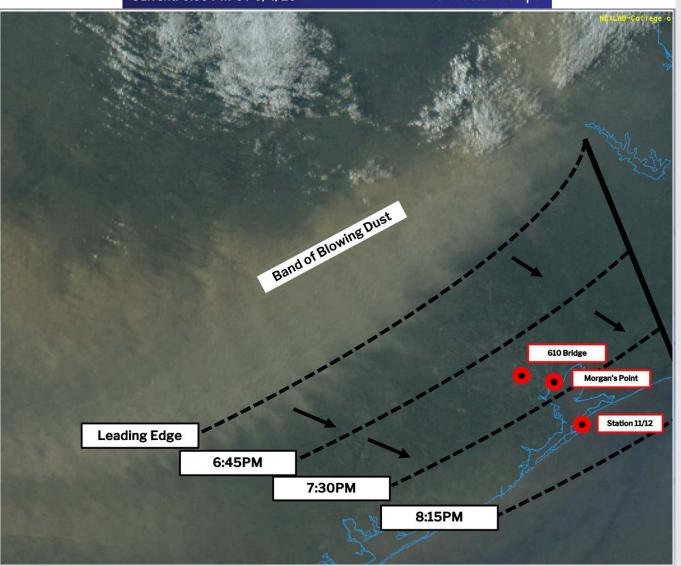

# **Special Visibility Update**

### Large Dust Cloud Approaching Current: 6:30 PM CT 3/4/25 Forecaster: Kemper

A large band of dust associated with gusts of 40mph+ will be capable of reducing visibilities to less than 3 miles at times.

These conditions will continue for at least 1 hour after arrival.

Graphic to left represents ETA of when the leading edge of the dust cloud arrives.