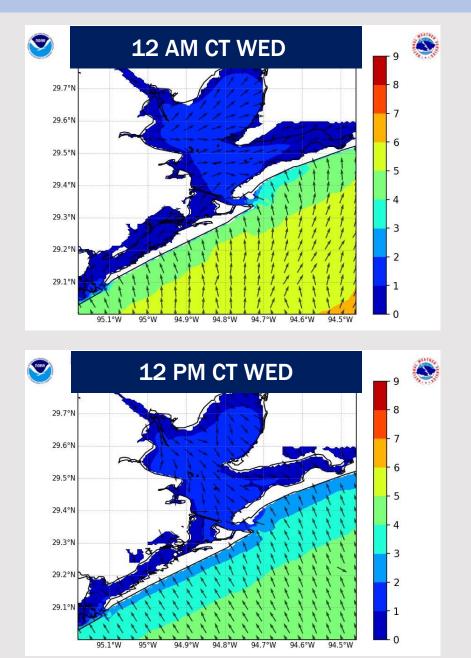

### **Wave Height Forecast Update**

Wave heights are expected to drop below 6' at the Boarding Station by 12AM WED.

Wave heights will continue to decrease, dropping below 5ft by 5AM WED.

Choppy waters with wave heights of 3' – 4' can be expected for the remainder of WED.

#### NOTES:

Wave heights are expected to drop below 6' after 12 AM Wednesday after the front passes, falling below 5' by 6 AM WED and decreasing further beyond that time.