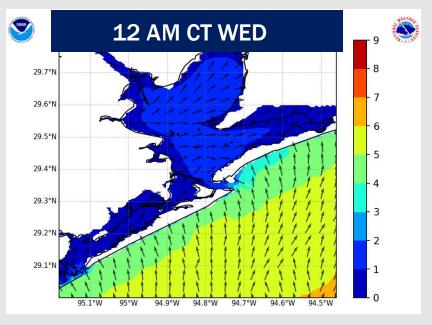

#### **NOTES:**

Zulu

Wave heights are expected to drop below 6' after 12 AM Wednesday after the front passes, falling below 5' by 6 AM WED and decreasing further beyond that time.

12 hours prior to predicted sustained winds of 34+ KTS or 6' wave height

### **Wave Height Forecast Update**

Wave heights are expected to drop below 6' at the Boarding Station by 12AM WED.

Wave heights will continue to decrease, dropping below 5ft by 5AM WED.

Choppy waters with wave heights of 3' – 4' can be expected for the remainder of WED.