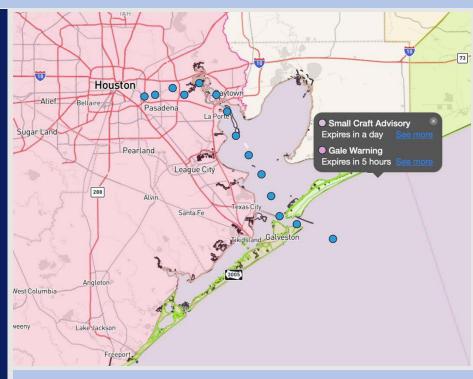

### **Weather Headlines**

- Zulu Port conditions are in place through 12AM WED, before wave heights are expected to decrease. See Port Trigger slide for more details.
- Gusty winds of at least 20 25 kts are favored for all Stations over the next 72 hours.
- Favoring dry conditions for the rest of the week.

### **Houston Pilots Port Trigger Update**

**YES** 

| Port Condition | 34 KTS+ Sustained Wind<br>Trigger Reached at: | 6 Foot Wave Tin Trigger Reached at: | ne Remaining/Trigger Ends<br>At: |
|----------------|-----------------------------------------------|-------------------------------------|----------------------------------|
| Victor         |                                               |                                     |                                  |
| Whiskey        |                                               |                                     |                                  |
| X-Ray          |                                               |                                     |                                  |
| Yankee         |                                               |                                     |                                  |
| Zulu           |                                               | CURRENT                             | 12 AM WED                        |
| Port Condition | Trigger                                       | Trigger Reached?                    |                                  |
| Victor         | Hurricane entering/developing in G            | rea N/A                             |                                  |
| Whiskey        | 72 hours prior to predicted                   | N/A                                 |                                  |
| X-Ray          | 48 hours prior to predicted sustained         | ght PAST                            |                                  |
| Yankee         | 24 hours prior to predicted sustained         | ght PAST                            |                                  |

#### **NOTES:**

Zulu

Wave heights are expected to drop below 6' after 12 AM Wednesday after the front passes, falling below 5' by 6 AM WED and decreasing further beyond that time.

12 hours prior to predicted sustained winds of 34+ KTS or 6' wave height