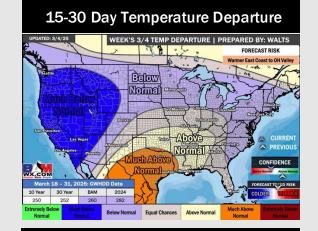

# **Houston Pilots: 3/4/25**

- > Temps are expected to be slightly below normal for the next 7 days. Scattered rain chances are favored by the weekend and early next week.
- > Above normal temps and below normal rainfall are expected for week 2.
- > Much above normal temperatures and below normal precipitation chances are expected for the weeks 3/4 timeframe.