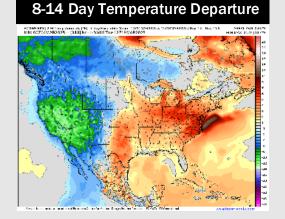

# **Houston Pilots: 3/4/25**

- > Temps are expected to be slightly below normal for the next 7 days. Scattered rain chances are favored by the weekend and early next week.
- > Above normal temps and below normal rainfall are expected for week 2.
- > Much above normal temperatures and below normal precipitation chances are expected for the weeks 3/4 timeframe.