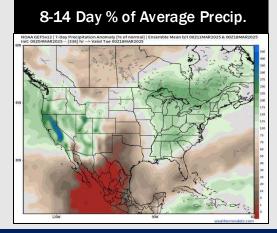

# **Houston Pilots: 3/4/25**

- > Temps are expected to be slightly below normal for the next 7 days. Scattered rain chances are favored by the weekend and early next week.
- > Above normal temps and below normal rainfall are expected for week 2.
- > Much above normal temperatures and below normal precipitation chances are expected for the weeks 3/4 timeframe.