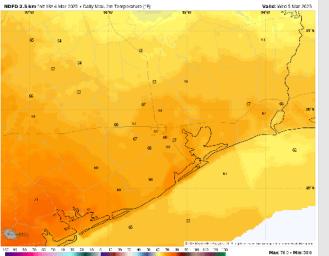

High Temps: N of Morgan's Point: Mid 60s F. S of Morgan's Point: Low 60s F.

Visibility: No fog concerns for Thursday.