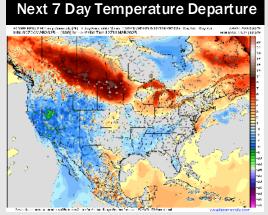

# **Houston Pilots: 3/4/25**

- > Temps are expected to be slightly below normal for the next 7 days. Scattered rain chances are favored by the weekend and early next week.
- > Above normal temps and below normal rainfall are expected for week 2.
- > Much above normal temperatures and below normal precipitation chances are expected for the weeks 3/4 timeframe.