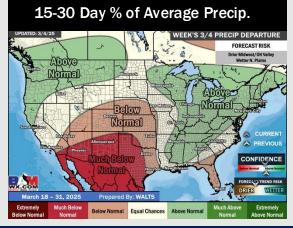

# **Houston Pilots: 3/4/25**

- > Temps are expected to be slightly below normal for the next 7 days. Scattered rain chances are favored by the weekend and early next week.
- > Above normal temps and below normal rainfall are expected for week 2.
- > Much above normal temperatures and below normal precipitation chances are expected for the weeks 3/4 timeframe.