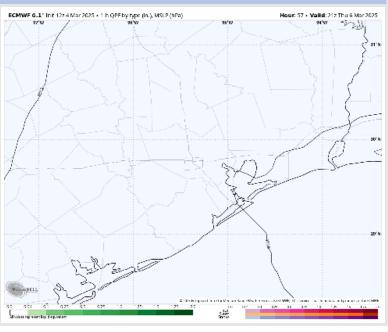

### **Forecast Discussion**

**Precip:** Favoring dry conditions for Thursday.

Wind: Winds start the day out of the NE, gradually rotating clockwise to be out of the SE by 12PM. N of Morgan's Point: Winds will be at 3 - 8 kts throughout Thursday. S of Morgan's Point: Winds will be at 10 - 15 kts for Thursday. Gusts of 20 - 25 kts will be possible for all Stations from 1PM - 6PM, with the gusts lingering for Stations S. of Morgan's Point the rest of the day.