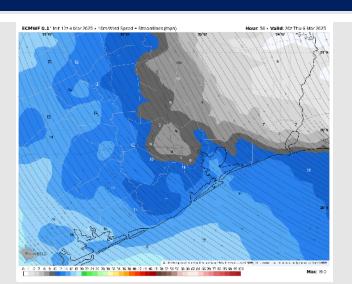

### **Forecast Discussion**

**Precip:** Favoring dry conditions for Thursday.

Wind: Winds start the day out of the NE, gradually rotating clockwise to be out of the SE by 12PM. N of Morgan's Point: Winds will be at 3 - 8 kts throughout Thursday. S of Morgan's Point: Winds will be at 10 - 15 kts for Thursday. Gusts of 20 - 25 kts will be possible for all Stations from 1PM - 6PM, with the gusts lingering for Stations S. of Morgan's Point the rest of the day.