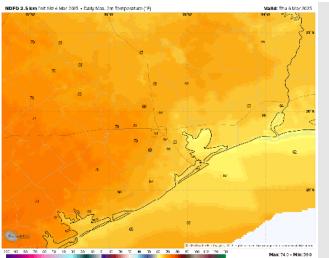

High Temps: N of Morgan's Point: Upper 60s F. S of Morgan's Point: Mid to upper 60s F.

Visibility: Not favoring any fog concerns for Wednesday.