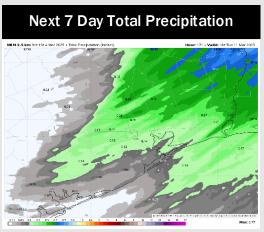

# **Houston Pilots: 3/4/25**

- > Temps are expected to be slightly below normal for the next 7 days. Scattered rain chances are favored by the weekend and early next week.
- > Above normal temps and below normal rainfall are expected for week 2.
- > Much above normal temperatures and below normal precipitation chances are expected for the weeks 3/4 timeframe.