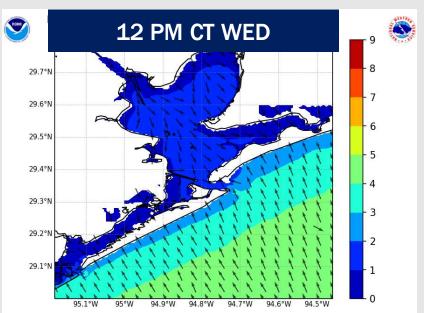

#### **NOTES:**

Zulu

Wave heights are expected to drop below 6' after 12 AM Wednesday after the front passes, falling below 5' by 6 AM WED and decreasing further beyond that time.

12 hours prior to predicted sustained winds of 34+ KTS or 6' wave height

### **Wave Height Forecast Update**

Wave heights are expected to drop below 6' at the Boarding Station by 12AM WED.

Wave heights will continue to decrease, dropping below 5ft by 5AM WED.

Choppy waters with wave heights of 3' – 4' can be expected for the remainder of WED.