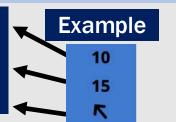

#### **Forecast Confidence**

**Sustained wind 10 Knots** 

**Gusts 15 Knots** 

Wind from the SE

| Wind                                 | Tue<br>3 pm | Tue<br>4 pm    | Tue<br>5 pm | Tue<br>6 pm        | Tue<br>7 pm | Tue<br>8 pm | Tue<br>9 pm        | Tue<br>10 pm | Tue<br>11 pm | Wed<br>12 am | Wed<br>1 am | Wed<br>2 am | Wed<br>3 am | Wed<br>4 am | Wed<br>5 am | Wed<br>6 am     | Wed<br>7 am    | Wed<br>8 am           | Wed<br>9 am    | Wed<br>10 am   | Wed<br>11 am   | Wed<br>12 pm    | Wed<br>1 pm | Wed<br>2 pm    |
|--------------------------------------|-------------|----------------|-------------|--------------------|-------------|-------------|--------------------|--------------|--------------|--------------|-------------|-------------|-------------|-------------|-------------|-----------------|----------------|-----------------------|----------------|----------------|----------------|-----------------|-------------|----------------|
| Houston Pilots N - 610 Bridge        | 18          | 18             | 18          | 17                 | 14          | 14          | 13                 | 13           | 12           | 10           | 10          | 10          | 10          | 12          | 13          | 13              | 13             | 13                    | 14             | 14             | 15             | 14              | 13          | 13             |
| Houston Fliots N - 010 Bridge        | 37<br>→     | 37<br>→        | 36<br>→     | 32<br>→            | 30<br>->    | 29<br>->i   | 26<br>→            | 25           | 24           | 22           | 21          | 22<br>**    | 23<br>**    | 24<br>3     | 25<br>N     | 25<br>\sqrt{1}  | 26<br>\(\)     | 26<br>\\              | 26<br>\sq      | 28             | 28             | 28<br>\         | 26<br>\     | 26<br>\sqrt{s} |
| Houston Pilots M - Kinder 1          | 18          | 18             | 18          | 17                 | 14          | 14          | 13                 | 13           | 12           | 10           | 10          | 10          | 10          | 12          | 13          | 13              | 13             | 13                    | 14             | 14             | 15             | 14              | 13          | 13             |
|                                      | 36<br>→     | 37<br>→        | 36<br>→     | 32<br>→            | 30<br>->    | 29          | 26 →               | 25           | 24           | 22           | 21          | 22          | 23<br>**    | 24<br>3     | 25<br>V     | 25<br>V         | 26<br>\(\)     | 26<br>\(\frac{1}{2}\) | 28<br>\sqrt{2} | 28<br>\sqrt{2} | 28<br>\sqrt{2} | 28<br>\sqrt{28} | 25<br>V     | 26<br>V        |
|                                      | 17          | 18             | 17          | 16                 | 14          | 13          | 13                 | 13           | 12           | 10           | 10          | 10          | 10          | 12          | 13          | 13              | 13             | 13                    | 14             | 14             | 15             | 14              | 13          | 13             |
| Houston Pilots L - Greens Bayou      | 35          | 36             | 35          | 32                 | 29          | 28          | 26                 | 25           | 24           | 22           | 21          | 22          | 23          | 24          | 24          | 25              | 25             | 26                    | 26             | 28             | 28             | 28              | 25          | 25             |
|                                      | <b>→</b> 17 | <b>→</b><br>18 | <b>→</b> 17 | <del>)</del><br>16 | <b>オ</b>    | 13          | <del>)</del><br>13 | 12           | 12           | 10           | 9           | 10          | الا<br>10   | 12          | الا<br>13   | الا<br>13       | 13             | 13                    | 14             | 14             | الا<br>15      | 14              | 13          | الا<br>13      |
| Houston Pilots K - Shell Crude       | 33          | 36             | 35          | 32                 | 29          | 28          | 26                 | 24           | 24           | 22           | 20          | 22          | 23          | 24          | 24          | 25              | 25             | 26                    | 26             | 28             | 28             | 26              | 24          | 25             |
|                                      | <b>→</b>    | <b>→</b>       | <b>→</b>    | <b>→</b>           | 7           | 7           | <b>→</b>           | <b>→</b>     | <b>→</b>     | <b>→</b>     | ¥           | 7           | K           | K           | K           | Ä               | 7              | 7                     | 7              | 7              | 7              | 74              | 71          | 7              |
| Houston Pilots J - Lynchburg Ferries | 17          | 18             | 18          | 16                 | 14          | 13          | 13                 | 12           | 12           | 10           | 9           | 10          | 10          | 12          | 12          | 13              | 13             | 13                    | 14             | 15             | 15             | 14              | 13          | 13             |
| nouston Filots J - Lynchburg Ferries | 33<br>→     | 35<br>→        | 35<br>→     | 32<br>→            | 29          | 28          | 26<br>→            | 24<br>→      | 24           | 22<br>→      | 20          | 22          | 23<br>>\    | 24<br>\(\)  | 24<br>كا    | 25<br>Vi        | 25<br>\sqrt{s} | 26<br>\\              | 28<br>\sqrt{1} | 28             | 28<br>\\       | 26<br>\u2       | 24<br>\sq   | 25<br>\sqrt{s} |
| Houston Pilots I - Exxon 3           | 20          | 21             | 21          | 20                 | 18          | 17          | 17                 | 16           | 15           | 15           | 13          | 14          | 15          | 15          | 16          | 17              | 17             | 17                    | 17             | 17             | 17             | 16              | 15          | 15             |
|                                      | 32          | 33             | 32          | 31                 | 28          | 26          | 26                 | 24           | 24           | 22           | 21          | 22          | 23          | 24          | 24          | 25              | 25             | 25                    | 26             | 26             | 26             | 26              | 24          | 25             |
|                                      | -><br>20    | →<br>21        | →<br>21     | →<br>20            | -><br>17    | 17          | <del>)</del><br>16 | →<br>15      | →<br>15      | 14           | 13          | 14          | 15          | الا<br>15   | الا<br>16   | 16              | 17             | 17                    | 17             | 17             | 17             | 15              | الا<br>15   | 14             |
| Houston Pilots H - Morgans Point     | 32          | 33             | 32          | 31                 | 28          | 26          | 26                 | 24           | 24           | 22           | 20          | 22          | 23          | 23          | 24          | 25              | 25             | 25                    | 25             | 26             | 26             | 25              | 24          | 24             |
| 52                                   | <b>→</b>    | <b>→</b>       | <b>→</b>    | <b>→</b>           | 7           | 7           | <b>→</b>           | →            | <b>→</b>     | 4            | >           | 7           | ×           | K           | K           | 7               | 7              | 7                     | 7              | 7              | 7              | 74              | 71          | 71             |
| Houston Pilots G - 75/76             | 22<br>35    | 23<br>36       | 22<br>35    | 21<br>32           | 20<br>30    | 18<br>29    | 18<br>28           | 17<br>26     | 17<br>26     | 16<br>24     | 15<br>22    | 15<br>23    | 16<br>24    | 17<br>25    | 18<br>26    | 20<br>29        | 20             | 20<br>29              | 20<br>29       | 20             | 18<br>28       | 17<br>28        | 15<br>25    | 15<br>25       |
| Trodston Filots d - 73770            | 7           | →              | 33<br>→     | 32<br>→            | 7           | 7           | 7                  | →            | →<br>→       | →<br>→       | →<br>→      | 7           | <b>24</b>   | 23          | 20          | 73              | 23             | 72                    | 7              | 20             | رد ک           | 2°              | 23          | 25             |
| Key S. WAY A ST. CONTROL             | 22          | 23             | 22          | 21                 | 20          | 18          | 18                 | 17           | 17           | 15           | 15          | 15          | 16          | 17          | 18          | 20              | 20             | 20                    | 20             | 18             | 17             | 17              | 15          | 15             |
| Houston Pilots F - 63/64             | 35          | 36<br>→        | 33<br>→     | 32<br>→            | 29          | 28          | 26<br>->           | 26<br>→      | 25           | 23           | 22          | 23          | 24<br>كا    | 24          | 26          | 28<br>\sqrt{28} | 29<br>V        | 29<br>N               | 29<br>\u00e4   | 28<br>31       | 28             | 28<br>\sqrt{1}  | 24<br>\     | 25<br>V        |
|                                      | 22          | 22             | 22          | 21                 | 20          | 18          | 18                 | 17           | 17           | 15           | 15          | 15          | 16          | 17          | 18          | 20              | 21             | 21                    | 20             | 20             | 17             | 17              | 15          | 15             |
| Houston Pilots E - 51/52             | 33          | 35             | 32          | 31                 | 29          | 28          | 26                 | 26           | 25           | 23           | 22          | 23          | 24          | 25          | 28          | 29              | 30             | 30                    | 29             | 28             | 26             | 26              | 24          | 24             |
|                                      | <b>→</b>    | →<br>22        | <b>→</b>    | <b>→</b>           | 7           | 7           | 7                  | →<br>17      | <b>→</b>     | <b>→</b>     | <b>→</b>    | 7           | N           | N K         | 71          | 7               | 7              | 7                     | 7              | 71             | 71             | 7               | 71          | N              |
| Houston Pilots D - 37/38             | 22<br>35    | 22<br>35       | 21<br>32    | 21<br>31           | 18<br>29    | 17<br>28    | 17<br>26           | 17<br>26     | 17<br>25     | 15<br>23     | 14<br>22    | 15<br>23    | 16<br>24    | 17<br>25    | 18<br>28    | 20<br>30        | 21<br>30       | 21<br>30              | 20<br>30       | 20<br>29       | 18<br>28       | 17<br>26        | 15<br>24    | 15<br>24       |
|                                      | <b>→</b>    | <b>→</b>       | <b>→</b>    | <b>→</b>           | 7           | 7           | 7                  | <b>→</b>     | <b>→</b>     | <b>→</b>     | →           | 7           | ×           | N           | 7           | K               | 7              | 7                     | 7              | 7              | 7              | 7               | 71          | 7              |
|                                      | 22          | 22             | 21          | 20                 | 18          | 17          | 17                 | 17           | 16           | 15           | 14          | 15          | 16          | 17          | 18          | 20              | 21             | 21                    | 20             | 20             | 18             | 17              | 16          | 15             |
| Houston Pilots C - 25/26             | 33<br>→     | 35<br>→        | 32<br>→     | 31<br>→            | 29<br>->    | 28          | 26<br>->           | 26<br>→      | 26           | 24<br>->     | 22          | 23          | 24<br>N     | 25<br>V     | 29<br>V     | 30<br>30        | 31<br>\\       | 31<br>\               | 30             | 29<br>\        | 28<br>\        | 26<br>\sqrt{1}  | 24<br>Si    | 24<br>\        |
|                                      | 22          | 21             | 21          | 18                 | 18          | 17          | 17                 | 16           | 15           | 15           | 13          | 14          | 15          | 16          | 17          | 20              | 20             | 20                    | 20             | 18             | 17             | 17              | 15          | 15             |
| Houston Pilots B - 11/12             | 33          | 32             | 31          | 30                 | 28          | 28          | 26                 | 26           | 25           | 23           | 22          | 23          | 24          | 25          | 28          | 30              | 31             | 30                    | 30             | 28             | 26             | 26              | 24          | 24             |
|                                      | →<br>24     | →<br>22        | <b>→</b>    | <del>)</del><br>21 | →<br>21     | <i>&gt;</i> | -><br>20           | →<br>20      | → 18         | →<br>17      | <b>&gt;</b> | ٧<br>17     | \ <u>\</u>  | کا<br>20    | 31          | 71              | کا<br>23       | 71                    | 7              | 21             | 20             | 71              | 17          | <u>ال</u> ا    |
| Houston Pilots A - 1 & 2 Bravo       | 37          | 23<br>36       | 23<br>33    | 32                 | 21<br>31    | 20<br>31    | 20<br>30           | 20<br>30     | 28           | 17<br>26     | 16<br>24    | 17<br>25    | 17<br>26    | 29          | 21<br>31    | 22<br>32        | 33             | 23<br>33              | 22<br>32       | 21<br>31       | 30             | 20<br>29        | 17<br>26    | 16<br>26       |
|                                      | 7           | 7              | <b>→</b>    | <b>→</b>           | 7           | 7           | 7                  | <b>→</b>     | <b>→</b>     | <b>→</b>     | 7           | 7           | 7           | N/          | 7           | 7               | ע              | ע                     | 7              | 7              | ĸ              | 7               | 7           | K              |