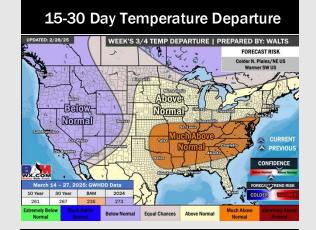

# **Houston Pilots: 3/1/25**

- Temps are expected to be above normal for the next 7 days. Favoring a drier week overall with scattered rain chances returning early next week.
- > Above normal temps and below normal rainfall are expected for week 2.
- Above normal temperatures and below normal precipitation chances are expected for the weeks <sup>3</sup>/<sub>4</sub> timeframe.