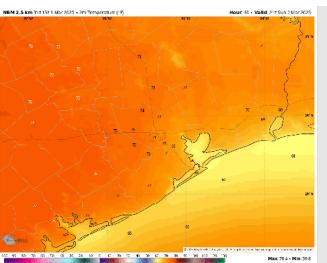

High Temps: N of Morgan's Point: Upper 60s to Lower 70s F. S of Morgan's Point: Lower to 60s F.

Visibility: Not favoring any fog risks for Sunday.

#### Precip Image: 3 PM CT

Wind Speed: 3 PM CT

High Temps Sunday