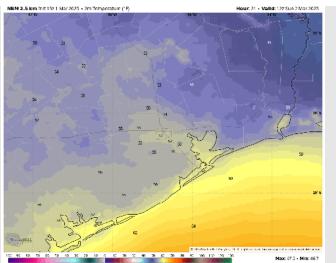

Low Temps: N of Morgan's Point: Upper 50s F. S of Morgan's Point: Lower 60s F.

Visibility: Not favoring any fog risks for the rest of the day.

#### Precip Image: 7 PM CT

Wind Speed 8 PM CT

Low Temps SUN AM