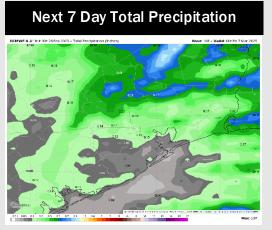

# **Houston Pilots: 3/1/25**

- Temps are expected to be above normal for the next 7 days. Favoring a drier week overall with scattered rain chances returning early next week.
- > Above normal temps and below normal rainfall are expected for week 2.
- Above normal temperatures and below normal precipitation chances are expected for the weeks <sup>3</sup>/<sub>4</sub> timeframe.