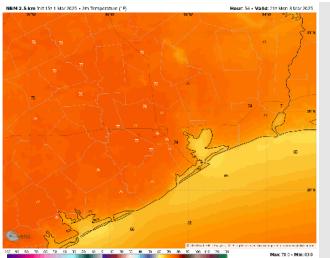

High Temps: N of Morgan's Point: Mid to Upper 70s F. S of Morgan's Point: Mid to Upper 60s F.

Visibility: Not favoring any fog risks for Monday.

#### Precip Image: 2 AM CT

Wind Speed: 6 PM CT

High Temps Monday