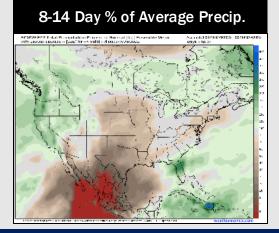

# **Houston Pilots: 3/1/25**

- Temps are expected to be above normal for the next 7 days. Favoring a drier week overall with scattered rain chances returning early next week.
- > Above normal temps and below normal rainfall are expected for week 2.
- Above normal temperatures and below normal precipitation chances are expected for the weeks <sup>3</sup>/<sub>4</sub> timeframe.