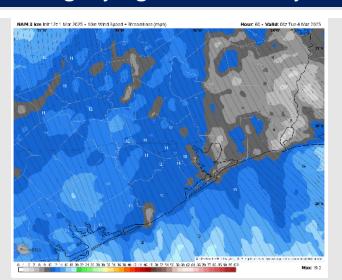

s: N of Morgan's Point: Upper 60s to Lower 70s F. S of Morgan's Point: Lower to 60s F.

Visibility: Not favoring any fog risks for Sunday.

#### Precip Image: 3 PM CT



Wind Speed: 3 PM CT





High Temps Sunday

# Houston Pilots: Mon. 3/3/2025





### **Forecast Discussion**

Precip: Isolated (20-30%) light showers 12 AM - 4 PM.

Wind: Winds will be out of the SE for all of Monday. N of Morgan's Point: Winds will be at 5 – 10 kts throughout the PM. S of Morgan's Point: Winds will be at 11 – 17 kts throughout the day. Gusts of 20 – 25 kts will be possible for All Stations throughout the day.

High Temps: N of Morgan's Point: Mid to Upper 70s F. S of Morgan's Point: Mid to Upper 60s F.

Visibility: Not favoring any fog risks for Monday.

#### Precip Image: 2 AM CT



Wind Speed: 6 PM CT





High Temps Monday

# **Houston Pilots: 3/1/25**

















- Temps are expected to be above normal for the next 7 days. Favoring a drier week overall with scattered rain chances returning early next week.
- > Above normal temps and below normal rainfall are expected for week 2.
- Above normal temperatures and below normal precipitation chances are expected for the weeks <sup>3</sup>/<sub>4</sub> timeframe.