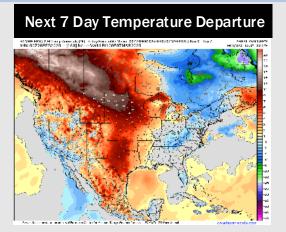

# **Houston Pilots: 3/1/25**

- Temps are expected to be above normal for the next 7 days. Favoring a drier week overall with scattered rain chances returning early next week.
- > Above normal temps and below normal rainfall are expected for week 2.
- Above normal temperatures and below normal precipitation chances are expected for the weeks <sup>3</sup>/<sub>4</sub> timeframe.