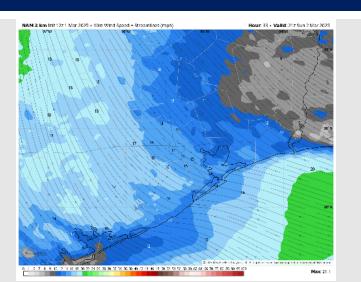

### **Forecast Discussion**

**Precip:** Favoring dry conditions for Sunday.

Wind: Winds will be out of the SE for the entire day. N of Morgan's Point: Winds will be at 7 – 13 kts for the entire day. S of Morgan's Point: Winds will be at 12 – 17 kts throughout the day.

#### Precip Image: 3 PM CT

Wind Speed: 3 PM CT

High Temps Sunday