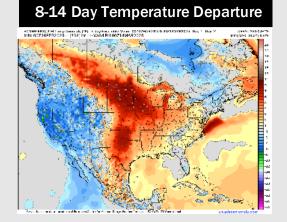

# **Houston Pilots: 3/1/25**

- Temps are expected to be above normal for the next 7 days. Favoring a drier week overall with scattered rain chances returning early next week.
- > Above normal temps and below normal rainfall are expected for week 2.
- Above normal temperatures and below normal precipitation chances are expected for the weeks <sup>3</sup>/<sub>4</sub> timeframe.