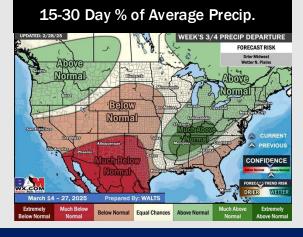

# **Houston Pilots: 3/1/25**

- Temps are expected to be above normal for the next 7 days. Favoring a drier week overall with scattered rain chances returning early next week.
- > Above normal temps and below normal rainfall are expected for week 2.
- Above normal temperatures and below normal precipitation chances are expected for the weeks <sup>3</sup>/<sub>4</sub> timeframe.