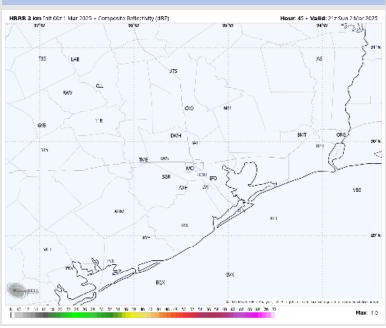

### **Forecast Discussion**

**Precip:** Favoring dry conditions for the rest of the day today.

Wind: Winds will be out of the S/SW for the rest of the day today. N of Morgan's Point: Winds will be at 2 – 7 kts through the rest of the day today. S of Morgan's Point: Winds will be at 3 – 9 kts the rest of the day today.