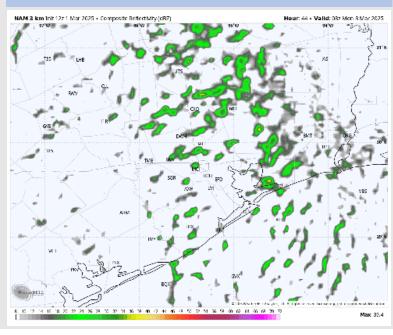

out the day.

High Temps: N of Morgan's Point: Upper 60s to Lower 70s F. S of Morgan's Point: Lower to 60s F.

Visibility: Not favoring any fog risks for Sunday.

#### Precip Image: 3 PM CT



Wind Speed: 3 PM CT





High Temps Sunday

# Houston Pilots: Mon. 3/3/2025





### **Forecast Discussion**

Precip: Isolated (20-30%) light showers 12 AM - 4 PM.

Wind: Winds will be out of the SE for all of Monday. N of Morgan's Point: Winds will be at 5 – 10 kts throughout the PM. S of Morgan's Point: Winds will be at 11 – 17 kts throughout the day. Gusts of 20 – 25 kts will be possible for All Stations throughout the day.

High Temps: N of Morgan's Point: Mid to Upper 70s F. S of Morgan's Point: Mid to Upper 60s F.

Visibility: Not favoring any fog risks for Monday.

#### Precip Image: 2 AM CT



Wind Speed: 6 PM CT





High Temps Monday

# **Houston Pilots: 3/1/25**

















- Temps are expected to be above normal for the next 7 days. Favoring a drier week overall with scattered rain chances returning early next week.
- > Above normal temps and below normal rainfall are expected for week 2.
- Above normal temperatures and below normal precipitation chances are expected for the weeks <sup>3</sup>/<sub>4</sub> timeframe.