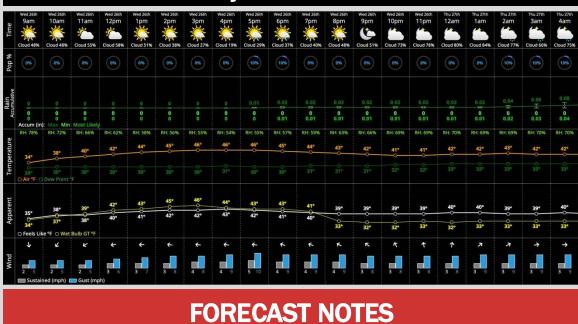

#### **Today's Precipitation Chances:**

- Favoring dry conditions throughout the day. Rain chances arrive after midnight and are expected to continue through much of THU AM.

#### **Rain Totals:**

- No rainfall is anticipated today. **Dew/Frost:** 

- Grounds will be wet THU AM.

#### **Temperatures:**

- High temperatures warm up to near 50 this evening, with lows dropping into the low 40s overnight.

#### Wind/Clouds:

- Mostly sunny skies throughout the day with cloud cover building into the evening. - Sustained winds of 3-8 MPH with gusts

#### Wind Direction:

- Winds will be varaible throughout the day with the tendency to blow from CF to Homeplate