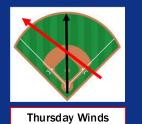

#### Wind Direction (Thu):

- Winds start the day blowing from Homeplate to CF, before shifting to blow from 1B Line to LF by 6PM.