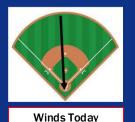

#### Wind Direction:

- Winds will be varaible throughout the day with the tendency to blow from CF to Homeplate