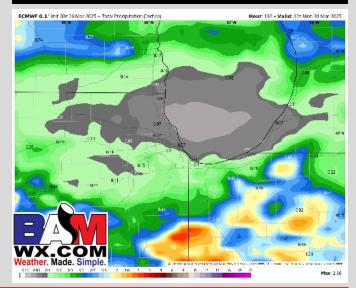

### Precip Totals: Next 5 Days

#### **NEXT 5 DAYS: IMPORTANT FORECAST NOTES**

- Thu: Rain showers favored through the AM hours.
- **Fri:** Scattered showers in the AM
- **Sat:** Favoring rain showers throughout the day.
- Sun: Rain and some storms favored through the day.
- Mon: Rain showers with a few wet snowflakes mixed in.