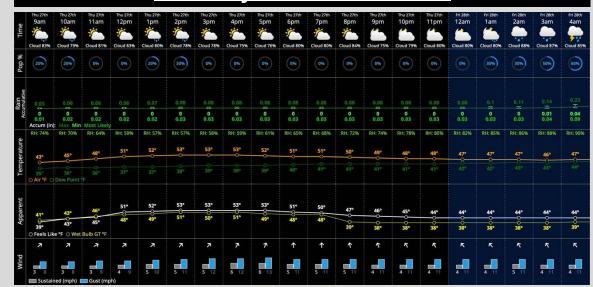

# **Hour by Hour Forecast:**

### **Temperatures:**

- High temperatures warm up into the upper 50s this afternoon, dropping into the upper 40s overnight.

## Wind/Clouds:

- Mostly cloudy skies throughout the day, with some peeks of sunshine.
- Sustained winds of 3-8 MPH with gusts up to 20 MPH will be possible after 7PM. Wind Direction:
- Winds will be blowing from Homeplate to CF, shifting to be blowing from 1B to LF by 9PM.

## **Today's Precipitation Chances:**

- Isolated showers will be possible from 10AM to 4PM, with more showers/thunderstorms arriving after 3AM FRI. Some of these storms may have wind gusts of 35-50 MPH and small hail.

#### **Rain Totals:**

- Rainfall totals up to 0.05" will be possible through the end of the day. Dew/Frost:

#### - Grounds will be wet FRI AM.