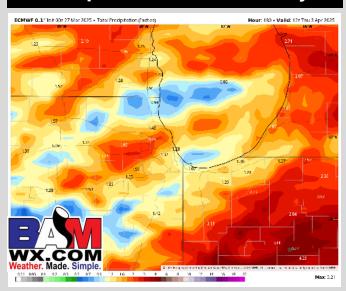

# **Precip Totals: Next 5 Days**

## **NEXT 5 DAYS: IMPORTANT FORECAST NOTES**

Fri: - Scattered showers/storms favored in the AM.

**Sat:** - Scattered showers with a few storms throughout the day.

**Sun:** - AM showers with storms (a few strong to severe) in the afternoon/evening.

Mon: - Rain showers with a few wet snowflakes mixed in during the AM.

Tue: - Isolated showers possible in the late PM.