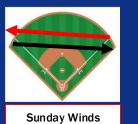

#### Wind Direction (SUN):

Winds will be blowing from LF to RF through 9 AM before shifting counterclockwise ending at RF to LF in the evening.