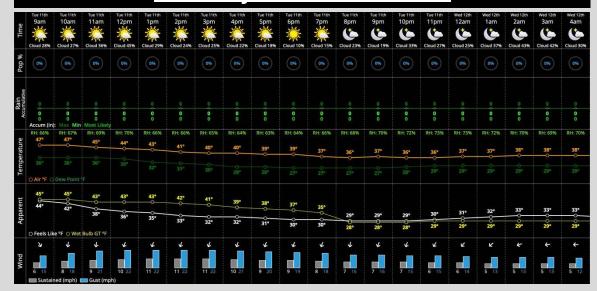

#### **Temperatures:**

- Temperatures will gradually decrease throughout the day with afternoon temperatures in the lower 40s. Temps then moderate overnight in the 30s.

#### Wind/Clouds:

- Favoring mostly skies throughout the course of the day.
- Winds increase to 15 20 MPH by 9AM, with gusts of 25 30 MPH. Sustained winds decrease to 3 8 MPH post 7PM.

#### **Wind Direction:**

- Winds blowing from Homeplate to CF will quickly shift to blow from CF to Homeplate by 10AM and for the rest of the day.

#### **Today's Precipitation Chances:**

Favoring dry conditions throughout the day.

#### **Rainfall Totals:**

No rainfall is anticipated today.

#### **Dew/Frost:**

Frost will be possible (40%) WED AM.