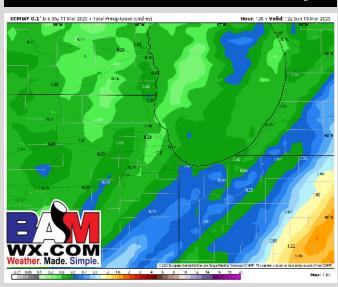

# Rainfall Totals: Next 5 Days

#### **NEXT 5 DAYS: IMPORTANT FORECAST NOTES**

Wed: Favoring dry conditions.

**Thu:** Favoring dry conditions.

Fri: Rain/storms arrive in the late PM.

**Sat:** Widespread rain/storms, with an isolated strong storm possible in the early AM.

Sun: Isolated rain shower possible in the AM.