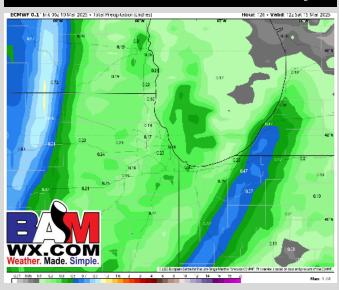

# Rainfall Totals: Next 5 Days

## **NEXT 5 DAYS: IMPORTANT FORECAST NOTES**

Tue: Favoring dry conditions.

Wed: Favoring dry conditions.

Thu: Favoring dry conditions.

Fri: Rain/storms arrive in the late PM.

Widespread rain/storms become more Sat: scattered into the PM. An isolated strong

storm will be possible in the early AM.