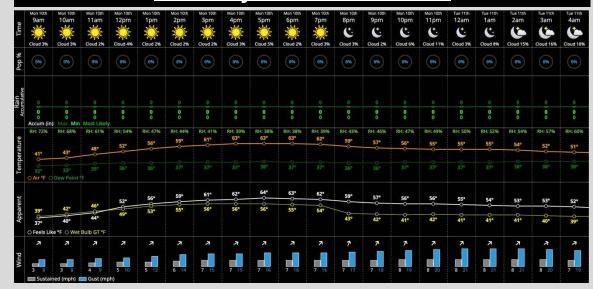

#### **Temperatures:**

- Temperatures reach the mid 60s by this afternoon, dropping into the lower 50s to upper 40s through the overnight hours.

#### Wind/Clouds:

- Favoring mostly clear skies throughout the course of the day.
- Winds will be at 3 8 MPH, increasing to 10 15 MPH after 12PM. Wind gusts of 20 25 MPH will be possible post 3PM.

## **Today's Precipitation Chances:**

Favoring dry conditions throughout the day.

### **Rainfall Totals:**

No rainfall is anticipated today.

### **Dew/Frost:**

Dew is unfavorable TUE AM.