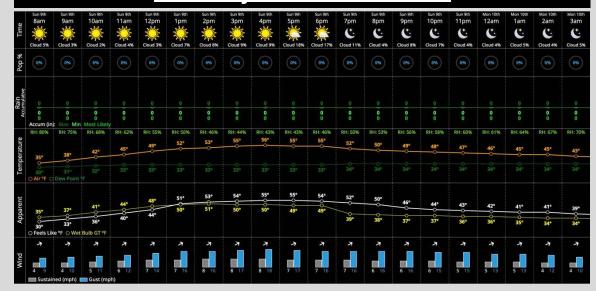

### **Temperatures:**

- Temperatures reach the mid to upper 50s by this afternoon, dropping into the lower 40s through the overnight hours.

#### Wind/Clouds:

- Favoring mostly clear skies throughout the course of the day.
- Winds will be at 12 17 MPH, decreasing to 3 8 MPH after 6PM. Wind gusts of 20 25 MPH will be possible throughout the day.

#### **Wind Direction:**

- Winds will be blowing from the 3B Line to RF throughout the day.

## **Today's Precipitation Chances:**

Favoring dry conditions throughout the day.

#### **Rainfall Totals:**

No rainfall is anticipated today.

## **Dew/Frost:**

Dew will be likely (80%) MON AM.