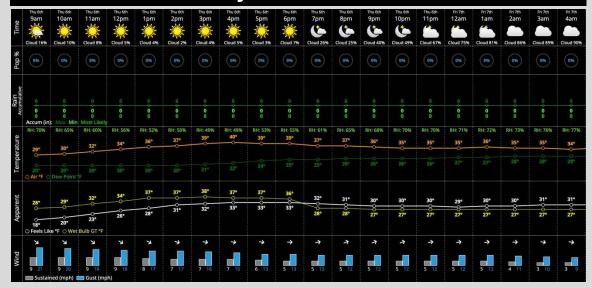

#### **Temperatures:**

- Temperatures reach the lower 40s this afternoon and are expected to hold steady near freezing overnight.

#### Wind/Clouds:

- Favoring mostly clear skies throughout the course of the day.
- Winds will be at 8 13 MPH, decreasing to 3 8 MPH after 6PM. Wind gusts of 20 25 MPH will be possible through 6PM.

#### **Wind Direction:**

- Winds will be blowing from LF to RF, rotating sightly to be blowing from the 3B Line to RF after 6PM.

## **Today's Precipitation Chances:**

Favoring dry conditions throughout the day.

## **Rainfall/Snowfall Totals:**

No rainfall is anticipated today.

## **Dew/Frost:**

Frost will be likely (80%) FRI AM.