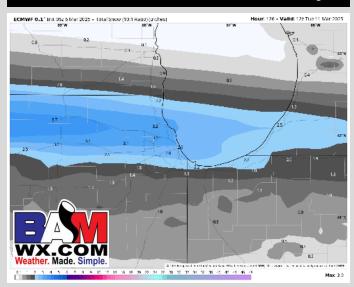

# **Snowfall Totals: Next 5 Days**

## **NEXT 5 DAYS: IMPORTANT FORECAST NOTES**

Fri: Snow showers favored throughout the day.

Sat: Snow flurries will be possible in the AM.

Sun: Favoring dry conditions.

Mon: Favoring dry conditions.

Tue: Favoring dry conditions.